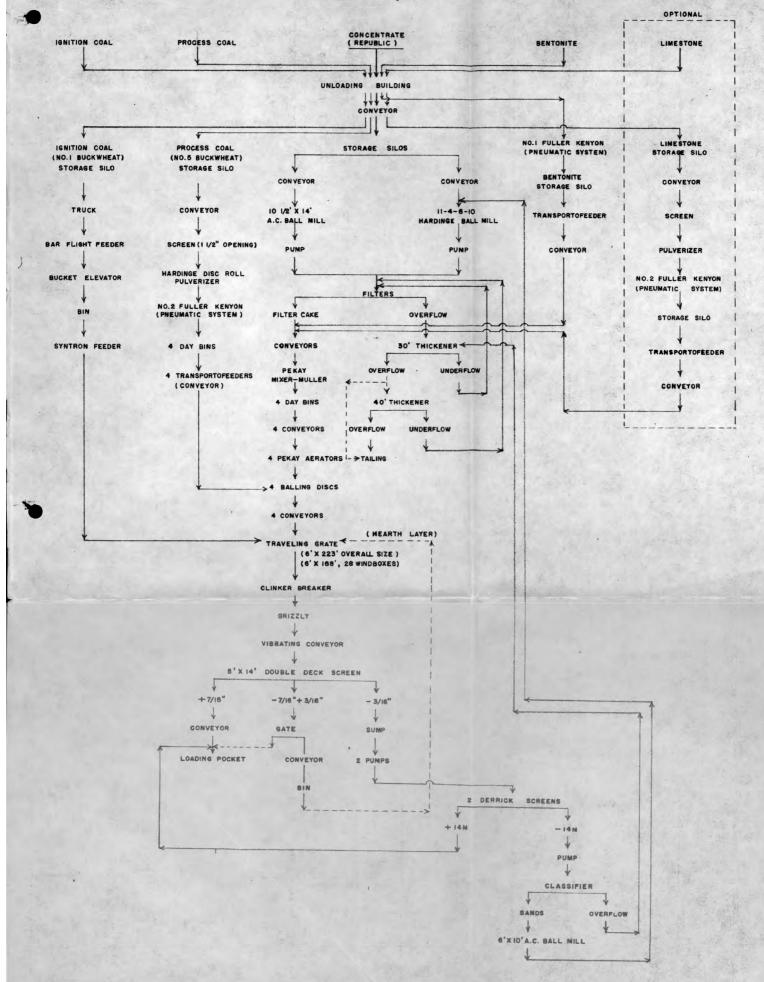

| 82.3                   | 53.3         | 2.54             | 1.55           | 3.948            |  |
| October   | 33,511              | 537.8              | 142.3                                            | 79.1                   | 62.3         | 2.97             | 1.81           | 3.451            |  |
| November  | 25,576              | 412.5              | 107.5                                            | 79.3                   | 62.3         | 2.27             | 1.22           | 2.901            |  |
| December  | 34,130              | 570.0              | 101.9                                            | 84.8                   | 59.9         | 2.85             | 1.53           | 4.244            |  |

## EAGLE MILLS PELLETIZING PLANT - FLOWSHEET

**APRIL 9, 1958** 



#### 1. INTRODUCTION

The Ore Improvement Plant was turned over to the Operating Department by the Project Engineering Section on July 8, 1957. Numerous changes and modifications were indicated by the first day's operation and the screening, crushing and heavy density sections of the plant were finally placed in operation on August 1st. The designed capacity of 6000 tons per day for the crushing and screening section, eperating under most favorable conditions, was exceeded by 20% at intervals during the operating season.

The rotary kiln section was placed in operation by mid-September and operated continuously through November 6th when the season ended. A high of 5000 tons per day was handled through the kiln which had a designed capacity of 6000 tons per day. The unit was underpowered