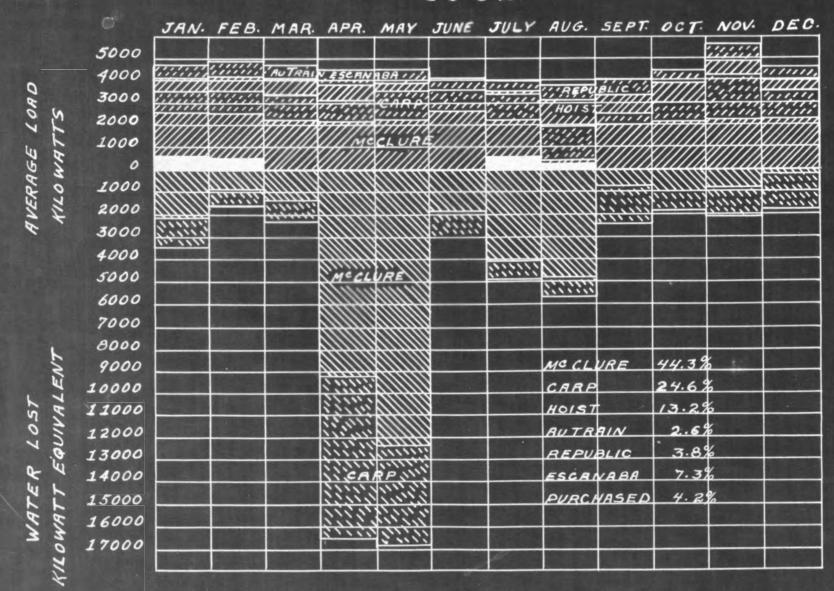

|                             |              |             |
| 1926                | 392      | 92 407   |                             |              |             |
| 1927                | 424      | 163 911  |                             |              |             |
| 1928                | 366      | 184 141  |                             |              |             |
| 1929                | 292      | 168 913  |                             |              |             |
| 1930                | 318      | 146 027  | THE REST OF SECTION SECTION | The State of |             |
| 1931                | 256      | 97 371   |                             |              |             |
| 1932                | 139      | 14 343   |                             |              |             |





CURRENT MADE BY WATER POWER WATER LOST BY OVERFLOW POWER PURCHASED

## DISTRIBUTION OF ELECTRIC POWER 1928 -1929 - 1930 - 1931 - 1932

| THE RESERVE THE PARTY OF THE PA | THO TION OF ELECTR        | IL POWER 177                 | 28-1429-1430.