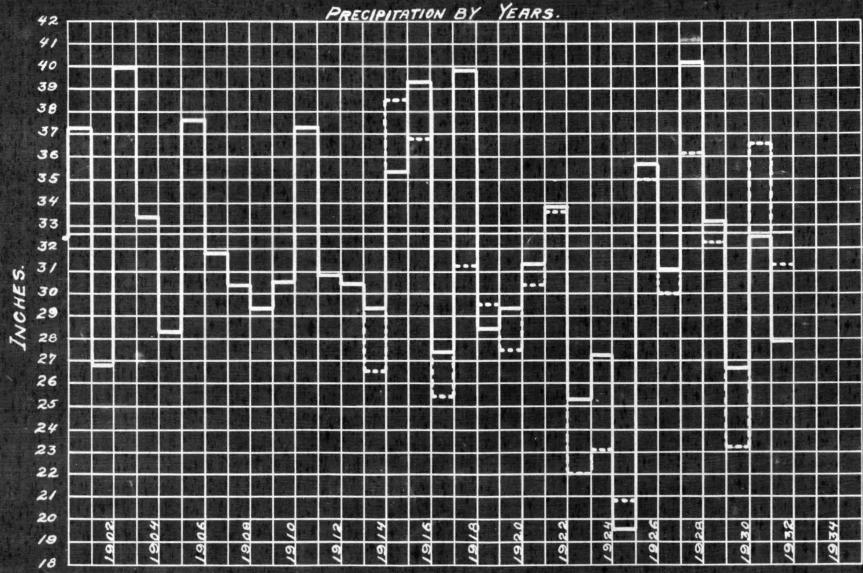

| 2100<br>2100<br>2300<br>2400<br>2500 |



- MARQUETTE RECORD. ---

--- ISHPEMING RECORD.



Annual Report

Year 1932

# AND PERSONAL INJURY

#### a. Fatal Accidents

The Mining Department was exempted from fatal accidents during 1932. While the total number of man shifts worked was less than one half the number for 1931 and approximately one third the number for 1930, yet the perfect record has run eighteen months, which is an unusually good accident record.

The fatal accident statistics covered in Tables I to IV, inclusive, of the 1931 Annual Report, are omitted in this report.

#### b. Non-Fatal Accidents

A total of nine lost time accidents occurred at the mines and plants. The most serious injury was the loss of an eye, and with this exception, there was no partial or permanent disability injury. The record of the mines app