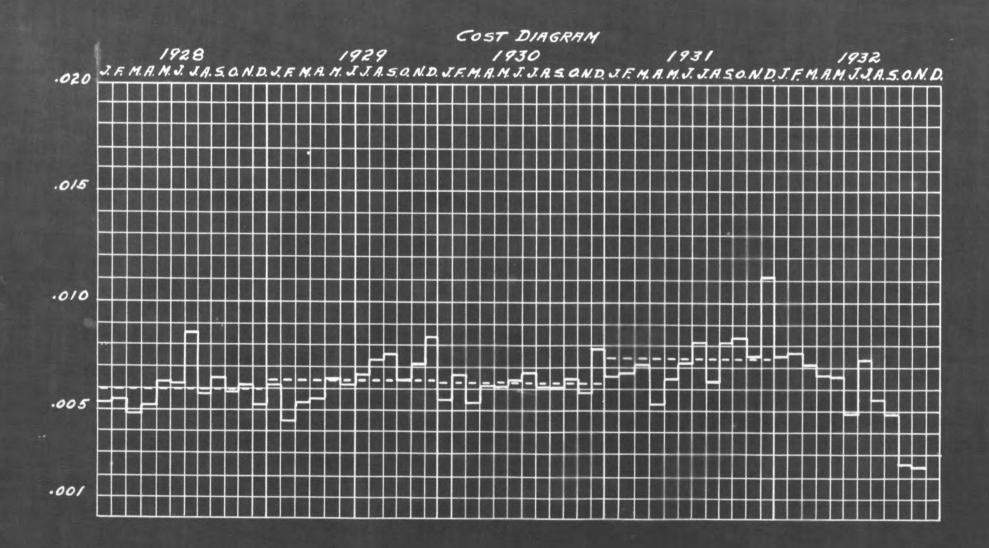

| 2100<br>2100<br>2300<br>2400<br>2500 |



- MARQUETTE RECORD. ---

--- ISHPEMING RECORD.



Annual Report

Year 1932

# AND PERSONAL INJURY

#### a. Fatal Accidents

The Mining Department was exempted from fatal accidents during 1932. While the total number of man shifts worked was less than one half the number for 1931 and approximately one third the number for 1930, yet the perfect record has run eighteen months, which is an unusually good accident record.

The fatal accident statistics covered in Tables I to IV, inclusive, of the 1931 Annual Report, are omitted in this report.

#### b. Non-Fatal Accidents

A total of nine lost time accidents occurred at the mines and plants. The most serious injury was the loss of an eye, and with this exception, there was no partial or permanent disability injury. The record of the mines appears in the following table:

TABLE I

| <u>Mine</