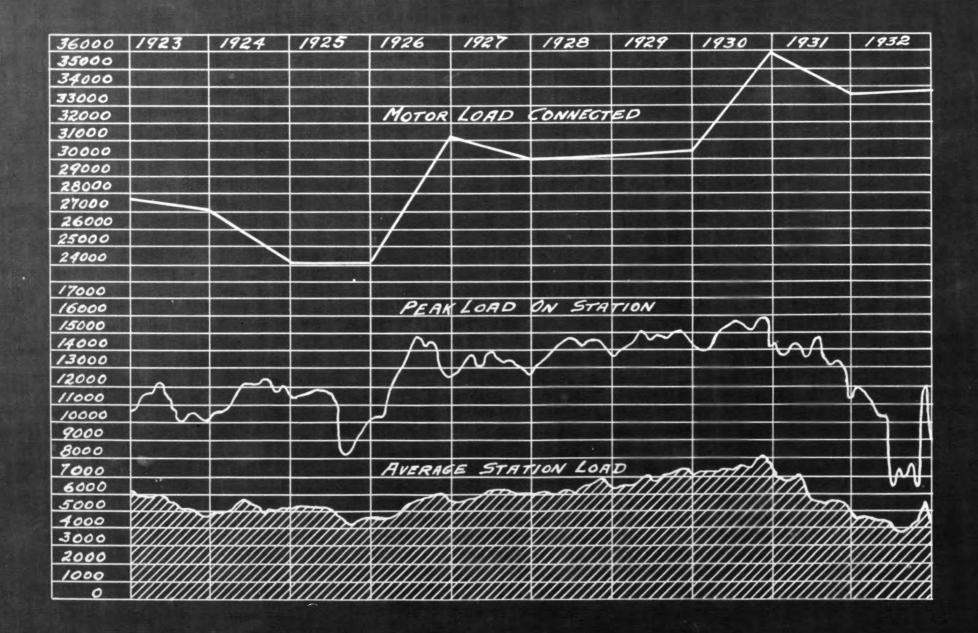

| Total  | C.C.I.C  | D. &  | C.F.&L. | Co. load  | comect    | ed to  | Power    | System   | *   | 12/31/32 | - | 26,7542            | HP. |  |
|--------|----------|-------|---------|-----------|-----------|--------|----------|----------|-----|----------|---|--------------------|-----|--|
| •      | Outside  |       |         |           | •         | "      |          | •        | -   |          |   | 18,590             | HP. |  |
|        |          |       |         |           |           | TOTAL  | CONNE    | CTED LO  | AD  |          | - | 45,3442            | HP. |  |
| Total  | connecte | ed 10 | ad at M | lesaba Ra | nge Mine  | s -    | Dec.     | 31st, 19 | 932 | 2 -      |   | 6,925              | HP. |  |
| •      |          |       | " " 8   | pies-Vir  | gil Mine  | •      |          | •        |     |          |   | 1,398              | HP. |  |
| Mate ? | Cheva mo | ****  | on han  | d Dog 3   | 1. 1932 - | Teho   | and no   | Distant  |     |          |   | 5,735 <del>3</del> | WD  |  |
|        |          |       |         |           | 1, 1902 - | - rani | hamr IIR | DISCIL   | 36  |          |   | 5,1004             | Hr. |  |
|        |          | •     |         |           |           | Spie   | s-Vir    | gil Win  | 9   | •        |   | 153                | HP. |  |
|        |          | **    |         |           |           | - Mess | aba Ran  | nge Min  | 98  |          |   | 1.027              | HP. |  |