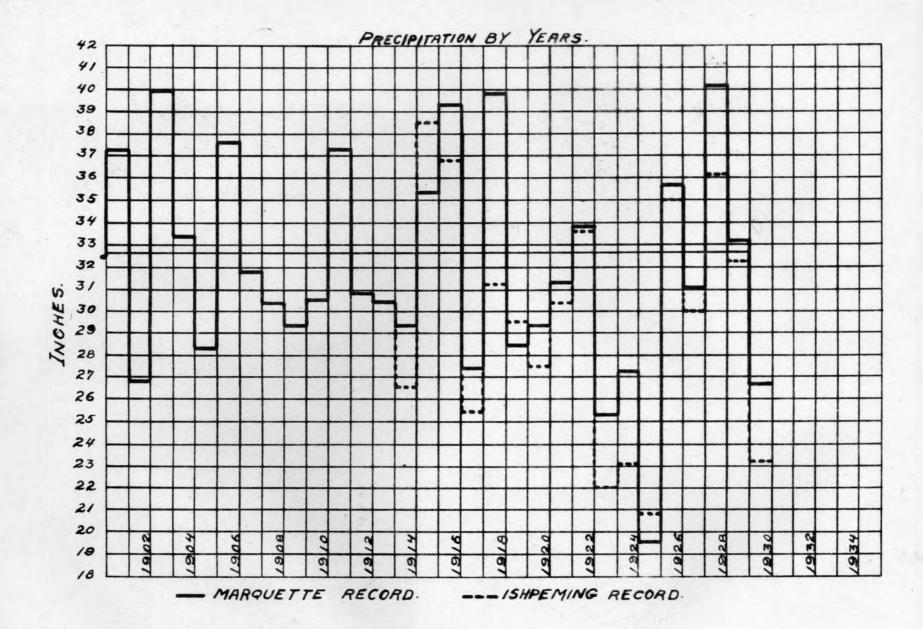

21. ANNUAL REPORT OF THE MINING ENGINEERING DEPARTMENT FOR THE YEAR ENDING DECEMBER 31, 1930.

> Ishpeming, Michigan, January 14, 1931.

### ENGINEERING DEPARTMENT.

Mr. W. R. Meyers left the Engineering Department on April 1, 1930, to devote all his time as Superintendent of the Holmes, Spies-Virgil and Tilden Mines.

Mr. Carl Brewer was appointed Chief Mining Engineer in Mr. Meyers' place.

Mr. James E. Jopling has continued as Consulting Engineer throughout the year.

The usual books of photographic maps and views, which accompany this report, have been prepared as listed below:

### A. LIST OF ANNUAL REPORT MAP BOOKS FOR 1930.

The Cleveland-Cliffs Iron Company, Ishpeming, Iron River and Munising Districts.

> The Cleveland-Cliffs Iron Company, Negaunee and Gwinn Districts.

> Th