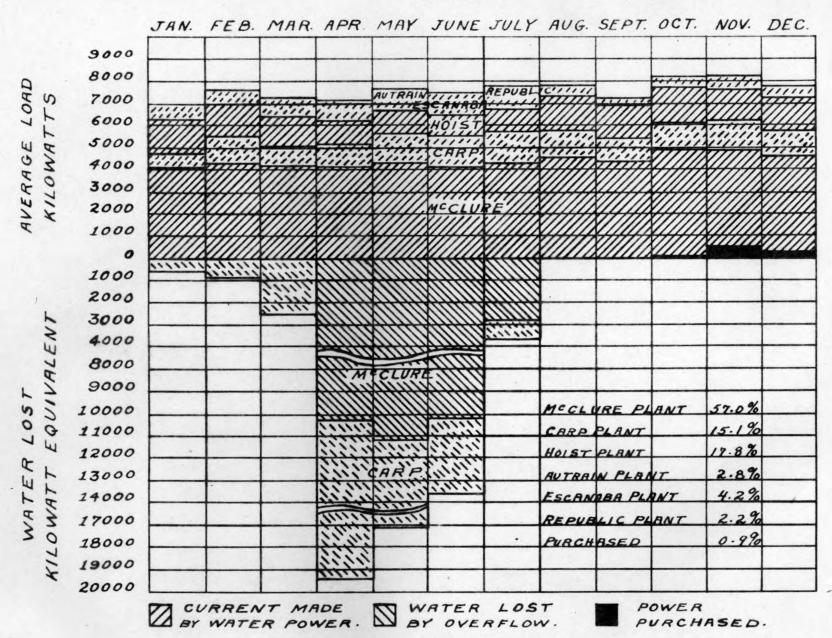

The work performed by each man in the Department is described briefly as follows:

Reginald J. Chenneour, Assistant Chief Engineer, spent half of his time in connection with E & A No.10, Au Train Water Power. This work was principally surveys and estimates. From October 1st to December 24th, inclusive, he was in charge of the construction of the dam, earth fill and the new pipe line.