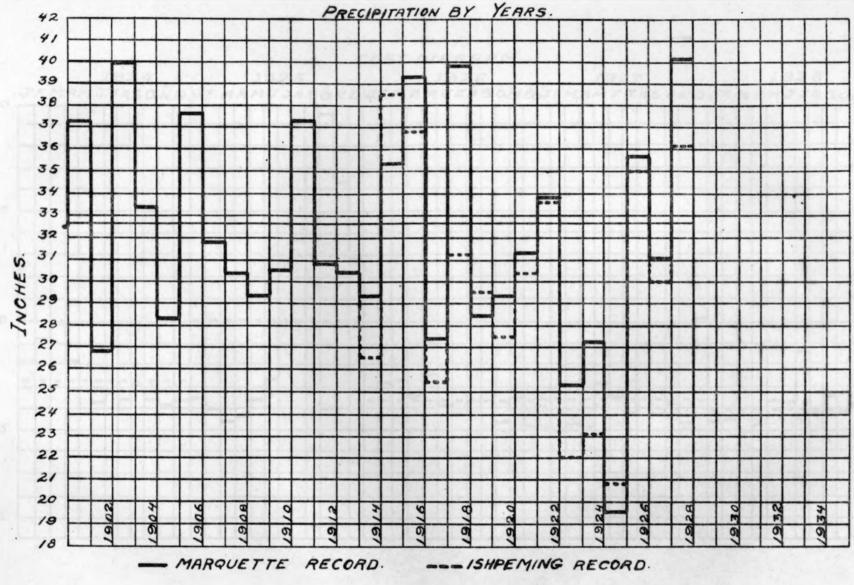

MECHANICAL DEFARMENT ANNUAL REPORT YEAR 1928

A 4 4



1924 1925 1926 1927 1928 JEMAMJJASOND JEMAMJJASOND JEMAMJJASOND JEMAMJJASOND JEMAMJJASOND JEMAMJJASOND .020 .015 MECHANICAL DEPARTMENT ANNUAL REPORT YEAR 1928 010 ----40 - 1251 - [-] ---.005 .001

0

0

COST DIAGRAM.

.

ANNUAL REPORT OF THE MINING ENGINEERING DEPARTMENT FOR THE YEAR ENDING 21. DECEMBER 31, 1928.

owners of the Mitchell lesse damanded no maps and none we Ishpeming, Michigan,

For the fee owners of the Negeunce Mine fourteen sets o January 13, 1929. 12th levels were sont to the Olevaland office.

ENGINEERING DEPARTMENT

DE SITE TASE ILS NO.

The following is the report of the Engineering Department. The photographic maps and views which form part of this report have been bound and the books labeled as follows:

A. LIST OF ANNUAL REPORT MAP BOOKS FOR 1928.

Cleveland-Cliff