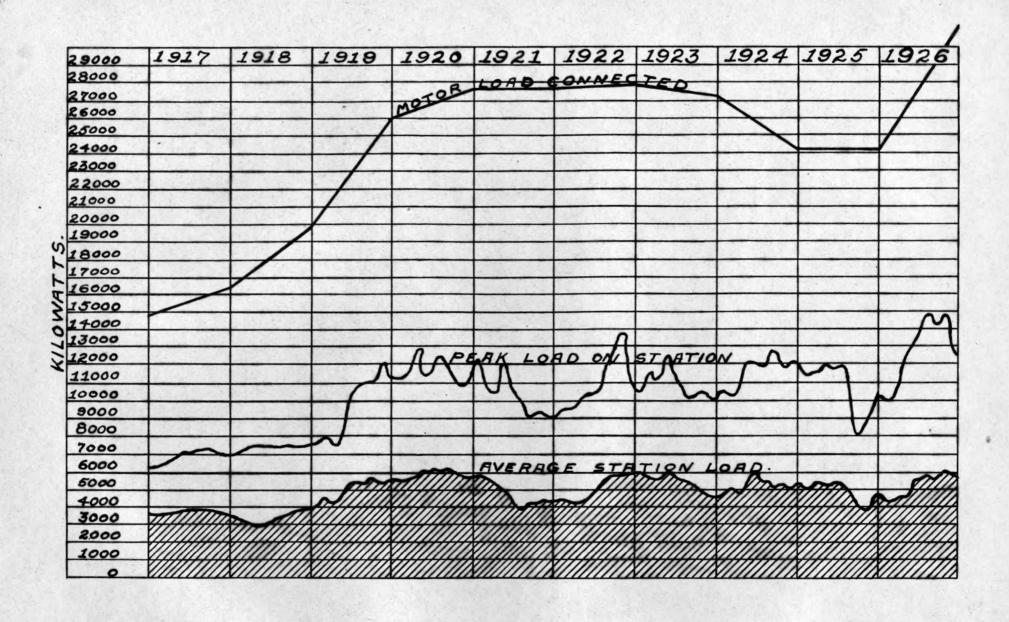

1922-1923-1924-1925-1926. DISTRIBUTION OF ELECTRIC POWER CRUSHER PLANTS AND SURFACE TRAMS. MISCELLANEOUS POWER AND LIGHT \*\*\*\*\*\*\*\*\* UNDER GROUND TRAMS AND LIGHT. 79 3 S04D. CURRENT 2922 POWER PLANT AUXILARIES AND TRANSMISSION LOSSES THE THE PARTY OF T 1923 HO15T5 7923 COMPRESSORS PUMPS THE THE PARTY OF T KILOWATTS 500 600 700 800 900 1000 1100 1200 1300 1400 1500 1600 1700 1800 1900 2000