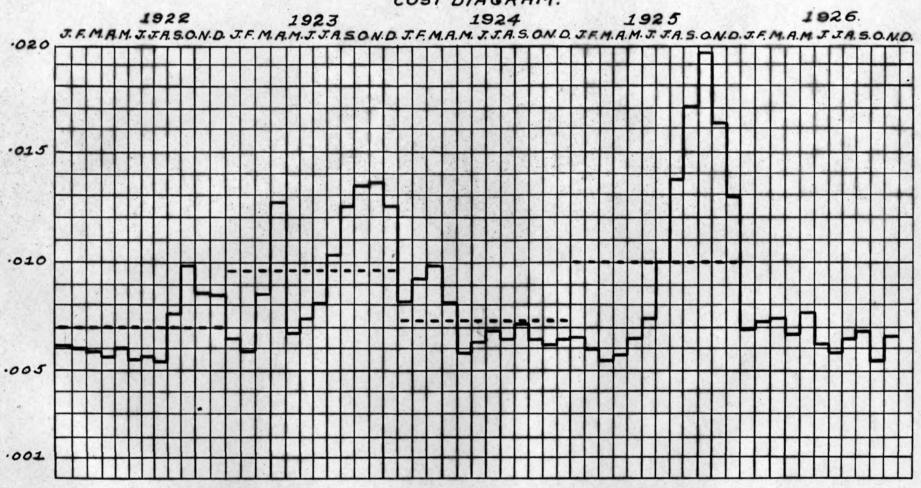

1922-1923-1924-1925-1926. DISTRIBUTION OF ELECTRIC POWER CRUSHER PLANTS AND SURFACE TRAMS. MISCELLANEOUS POWER AND LIGHT \*\*\*\*\*\*\*\*\* UNDER GROUND TRAMS AND LIGHT. 79 3 S04D. CURRENT 2922 POWER PLANT AUXILARIES AND TRANSMISSION LOSSES THE THE PARTY OF T 1923 HO15T5 7923 COMPRESSORS PUMPS THE THE PARTY OF T KILOWATTS 500 600 700 800 900 1000 1100 1200 1300 1400 1500 1600 1700 1800 1900 2000









Ishpeming, Michigan,

January 12, 1927.

## ENGINEERING DEPARTMENT.

The following is the report of the Engineering Department. The photographic maps and views which form part of this report have been bound and the books labeled as follows:

## A. LIST OF ANNUAL REPORT MAP BOOKS FOR 1926.

Cleveland-Cliffs Iron Company, Ishpeming, Republic & Iron River Districts.

> Cleveland-Cliffs Iron Company, North Lake District.

> Cleveland-Cliffs Iron Company, Gwinn District.

Cleveland-Cliffs Iron Company, Mesabi District.

Cleveland-Cliffs Iron Company, Negaunee District & Hydro-Electric System.

These books contain the maps of the Company's mines; two sets of them have been prepared, one for the Cleveland office and the other is to be kept in the vault in this office.

Special books have been p