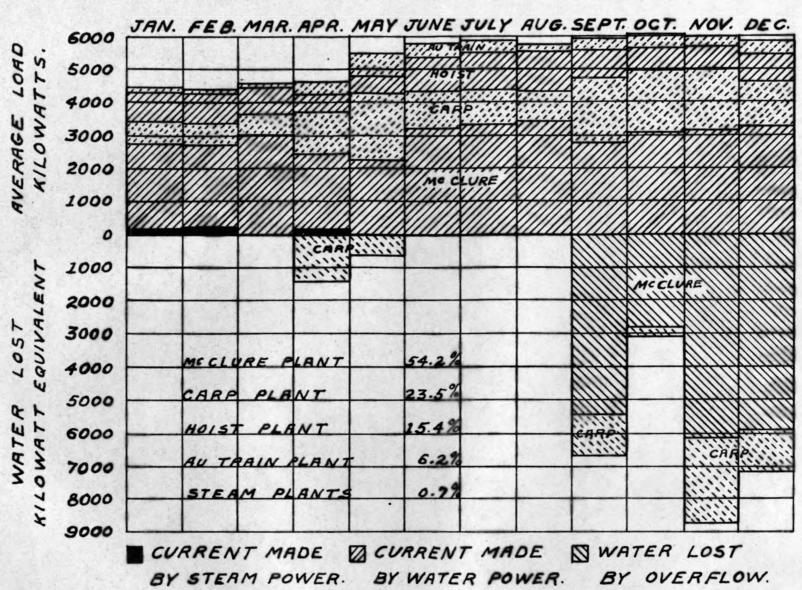

1922-1923-1924-1925-1926. DISTRIBUTION OF ELECTRIC POWER CRUSHER PLANTS AND SURFACE TRAMS. MISCELLANEOUS POWER AND LIGHT \*\*\*\*\*\*\*\*\* UNDER GROUND TRAMS AND LIGHT. 79 3 S04D. CURRENT 2922 POWER PLANT AUXILARIES AND TRANSMISSION LOSSES THE THE PARTY OF T 1923 HO15T5 7923 COMPRESSORS PUMPS THE THE PARTY OF T KILOWATTS 500 600 700 800 900 1000 1100 1200 1300 1400 1500 1600 1700 1800 1900 2000









Ishpeming, Michigan,

January 12, 1927.

## ENGINEERING DEPARTMENT.

The following is the report of the Engineering Department. The photographic maps and views which form part of this report have been bound and the books labeled as follows:

## A. LIST OF ANNUAL REPORT MAP BOOKS FOR 1926.

Cleveland-Cliffs Iron Company, Ishpeming, Republic & Iron River Districts.

> Cleveland-Cliffs Iron Company, North Lake District.

> Cleveland-Cliffs Iron Company, Gwinn District.

Cleveland-Cliffs Iron Company, Mesabi District.

Cleveland-Cliffs Iron Company, Negaunee District & Hydro-Electric System.

These books contain the maps of the Company's mines; two sets of them have been prepared, one for the Cleveland office and the other is to be kept in the vault in this office.

Special books have