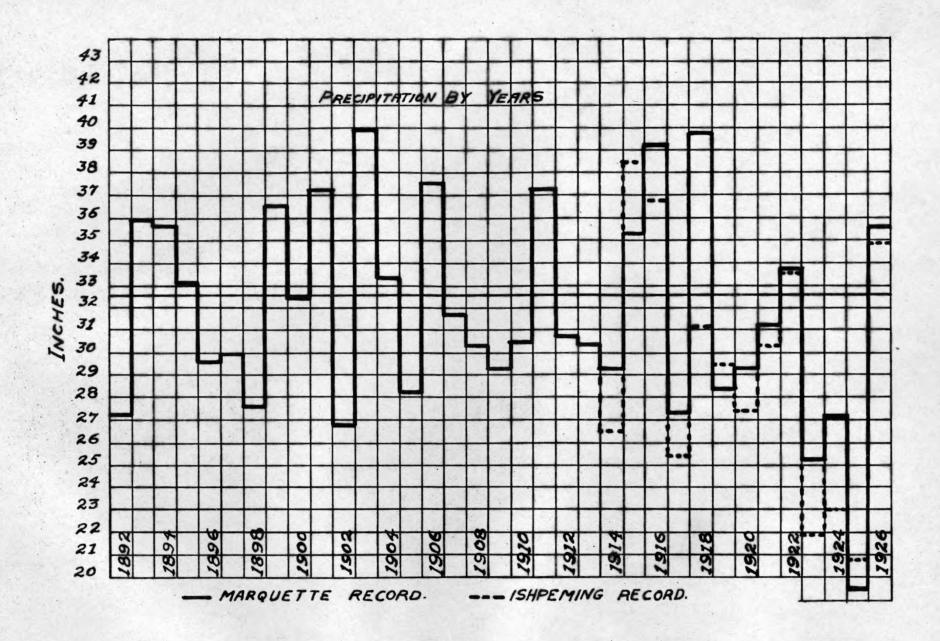

1922-1923-1924-1925-1926. DISTRIBUTION OF ELECTRIC POWER CRUSHER PLANTS AND SURFACE TRAMS. MISCELLANEOUS POWER AND LIGHT \*\*\*\*\*\*\*\*\* UNDER GROUND TRAMS AND LIGHT. 79 3 S04D. CURRENT 2922 POWER PLANT AUXILARIES AND TRANSMISSION LOSSES THE THE PARTY OF T 1923 HO15T5 7923 COMPRESSORS PUMPS THE THE PARTY OF T KILOWATTS 500 600 700 800 900 1000 1100 1200 1300 1400 1500 1600 1700 1800 1900 2000









Ishpeming, Michigan,

January 12, 1927.

## ENGINEERING DEPARTMENT.

The following is the report of the Engineering Department. The photographic maps and views which form part of this report have been bound and the books labeled as follows:

## A. LIST OF ANNUAL REPORT MAP BOOKS FOR 1926.

Cleveland-Cliffs Iron Company, Ishpeming, Republic & Iron River Districts.

> Cleveland-Cliffs Iron Company, North Lake District.

> Cleveland-Cliffs Iron Company, Gwinn District.

Cleveland-Cliffs Iron Company, Mesabi District.

Cleveland-Cliffs Iron Company, Negaunee District & Hydro-Electric System.

These books contain the maps of the Company's mines; two sets of them have been prepared, one for the Cleveland office and the other is to be kept in the vault in this office.

Special books have be