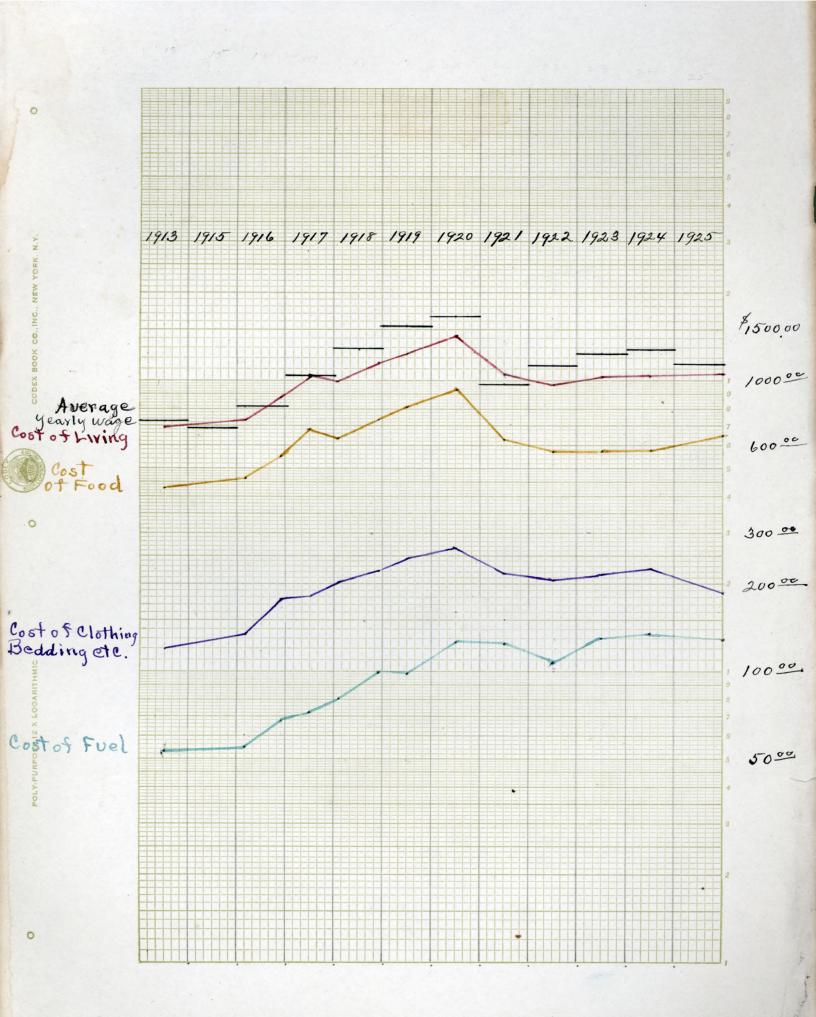

PENSION DEPARTMENT

The annual statement of Workmen's Compensation which is attached, shows the payments made during the year on account of accidents which occurred in 1924 and also those which occurred in the years 1915 to 1923.

In those cases for which a definite amount is still to be paid at the end of 1925, these amounts are set up in the column of the annual statement as "Compensation Still Pending."

In the case of some accidents, especially those which occurred late in the year, it is impossible to know definitely just how long the disability may continue and in these cases an estimate is made based on reports of the physicians and the corresponding amounts are included in "Compensation Still Pending". The number of such cases is small in comparison to the total so that the amount involved in these estimates does not effect the percentage of cost to a great extent.

The total amount of compensation to be paid after December 31st, 1925 is \$54,675.63, this being the total for all mines of the Company.

Of the above amount there is pending for the years 1919 to 1924, \$33,697.60, and for the year 1925, \$21,097.03.

The compensation payments for accidents which occurred in 1925 including medical payments for the year amount to a percentage of .01613 of the year's payroll.

The percentage of compensation costs since the laws went into effect are given in the following table:

Percentage of

| Year            | Payro 11 |
|-----------------|----------|
| 1912 - 4 months | .00648   |
| 1913            | .01104   |
| 1914            | .0160    |
| 1915            | .01095   |
| 1916            | .01903   |
| 1917            | .01268   |
| 1918            | .01214   |
| 1919            | .00901   |
| 1920            | .0079    |
| 1921            | .01444   |
| 1922            | .01570   |
| 1923            | .01590   |
| 1924            | .01885   |
| 1925            | .01613   |
|                 |          |