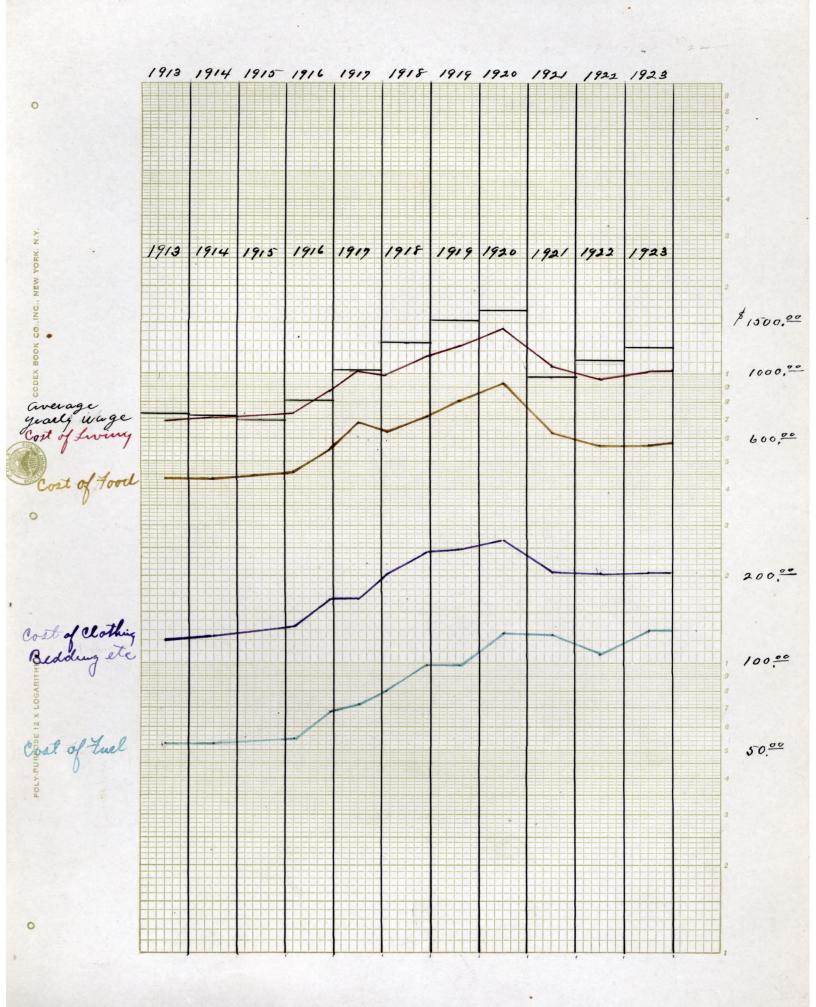

gation was made some years ago at our largest mines and for a period of several years it was found that the men averaged to work 22 days per month and the average annual earnings are based on the average daily wages for 12 months at 22 days per month. For the years 1921 and 1922 exact calculations were made taking into account the periods worked full time and those worked half time.

This sheet also shows graphically the cost of living during the years 1913 to 1923 at the periods upon which the cost estimates were made. The cost of clothing, bedding, etc., and the cost of fuel at these same dates is also shown.

The charts show clearly the trend of prices during these 11 years and also the present cost as compared with 1913 which is used as a basis by the Government for all computations.



#### IMPROVEMENT WORK:

Mr. Warren H. Manning made two visits to this district during the year. The first visit in May and the second in October. His inspection covered all of the properties in this district including Gwinn and the Furnace and Railroad properties at Marquette. The regular work for the year was taken care of under the direction of Julian Payen.

There was very little new work undertaken throughout the year but every effort was made to keep the different locations up to the regular standard. During the latter part of the year a new road was built from the County Road into the North Lake location and some improvements made in the location itself. This work was not completed at the close of the year but some tree planting is to be done on the main street of the location in t