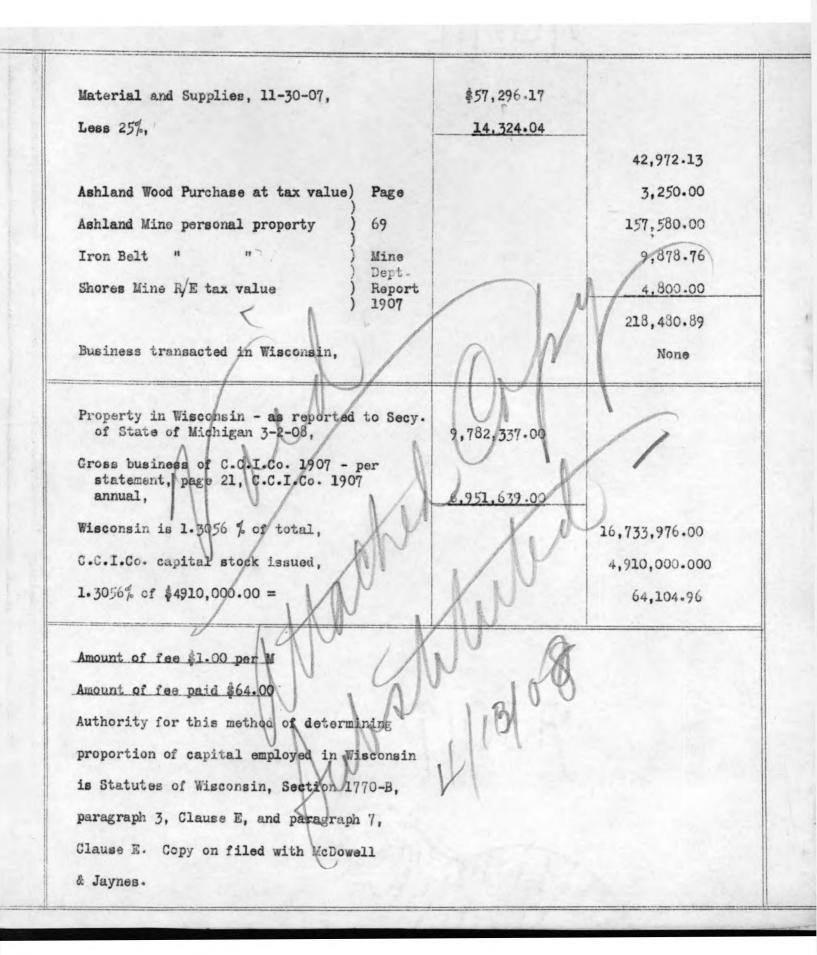

| TOTAL           | 16,733,976.00 | 1            |
| C.C.I.Co. capital stock issued                                                                                                                   |                 | -             | 4,910,000.00 |
| CONTRACT OF A CARACTER STATES STATES                                                                                                             |                 |               |              |

Amount of fee \$1.00 per Mi- Minimum fee \$25.00 Amount of fee paid \$25.00. Authority for this method of determining proportion of capital employed in Wisconsin is statutes of Wisconsin, Section 1770-B, paragraph 3, Clause E, and paragraph 7, Clause E. Copy on file with McDowell & Jaynes.

WHW-WSS 4-13-08



# THE CLEVELAND-CLIFFS IRON COMPANY

# MEMORANDUM OF METHOD USED FOR DETERMINING PROPORTION OF CAPITAL STOCK

EMPLOYED IN STATE OF WISCONSIN.

| Material and Supplies, 11-30-07,                                                      |                 | \$57,296.17  |                                                  |
|---------------------------------------------------------------------------------------|-----------------|--------------|--------------------------------------------------|
| Less 25%,                                                                             |                 | 14.324.04    | _                                                |
| 1                                                                                     |                 |              | 42,972.13