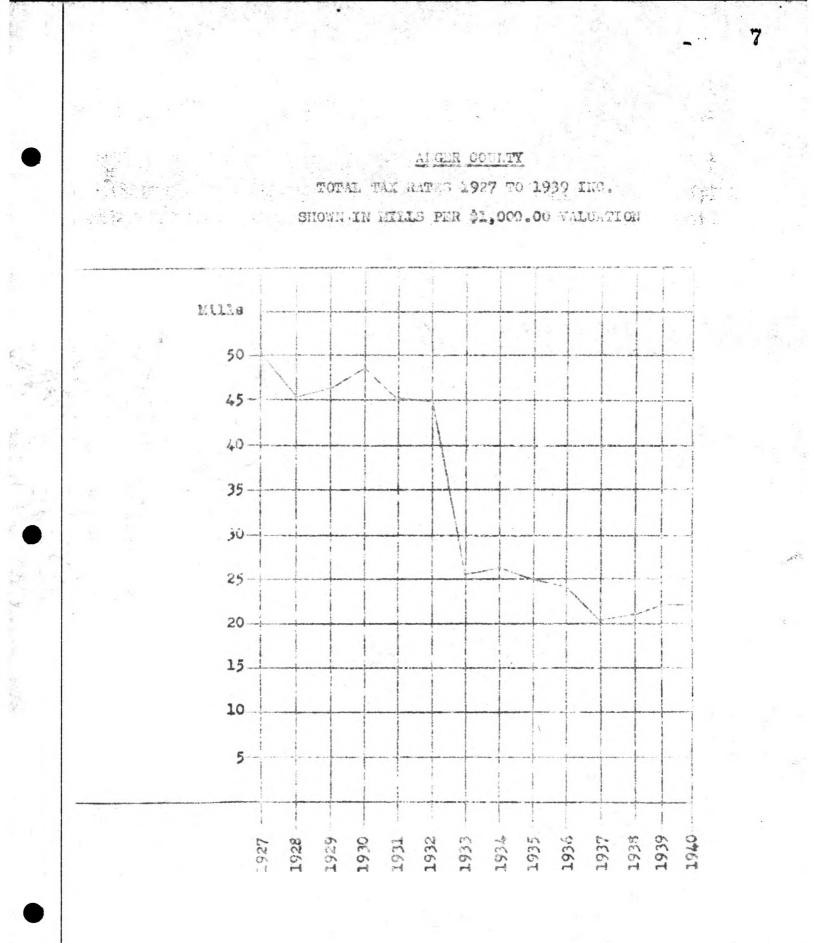

IONS, AND RATES

|      | Valuation     | Total Tax  | Rate  |
|------|---------------|------------|-------|
| 1940 | 6,698,892,00  | 155,538.99 | 23318 |
| 1939 | 7,006,875.00  | 163,036.30 | 23.18 |
| 1938 | 6,836,425.00  | 151;266:08 | 22:08 |
| 1937 | 6,974,565.00  | 149,854.00 | 21.43 |
| 1936 | 7,066,755.00  | 170,815.01 | 24.10 |
| 1935 | 7,212,719.00  | 183,598,80 | 25.40 |
| 1934 | 7,532,030,00  | 207,609.49 | 27.57 |
| 1933 | 7,700,941.00  | 201,126.42 | 26.12 |
| 1932 | 7,902,107.00  | 322,309.53 | 40.79 |
| 1931 | 9,957,952,00  | 441,421.20 | 45.24 |
| エフンジ | 9,695,381.00  | 466,003.03 | 48,06 |
| 1929 | 10,303,996.00 | 478,661.04 | 40.45 |
| 1928 | 11,030,635.00 | 506,613.82 | 45.93 |
| 1927 | 11,046,947.00 | 555,762.93 | 50.31 |
| 1926 | 12,213,115.00 | 560,317,24 | 45.87 |



# ALGER COUNTY





# ALGER COUNTY

# COMPARATIVE STATEMENT OF COMPTY, SCHOOL, AND LOCAL TAXES FOR 1940 AND 1939

| COUNTY TAX<br>Au Train Township<br>Burt Township "<br>Grand Island Township<br>Limestone Township<br>Mathias Township<br>Munising Township<br>Onota Township<br>Rock River Township<br>Munising City<br>Total<br>Per Cent Increase<br>Rate in Mills | 1940<br>3,753.16<br>10,281.76<br>1,995.56<br>1,886.59<br>2,222.40<br>4,569.24<br>5,023.00<br>3,252.24<br>20,607.20<br>53,591.14<br>8,00 | 1939<br>4,034.72<br>11,228.12<br>2,141.52<br>2,455.31<br>2,324.43<br>5,313.96<br>5,733.63<br>3,918.43<br>23,104.88<br>60,155.00<br>8.59 | Increase                   | Decrease<br>281.56<br>946.36<br>145.96<br>568.73<br>102.03<br>644.72<br>710.63<br>666.19<br>2.497.68<br>6.563.86<br>10.91%<br>.59 |