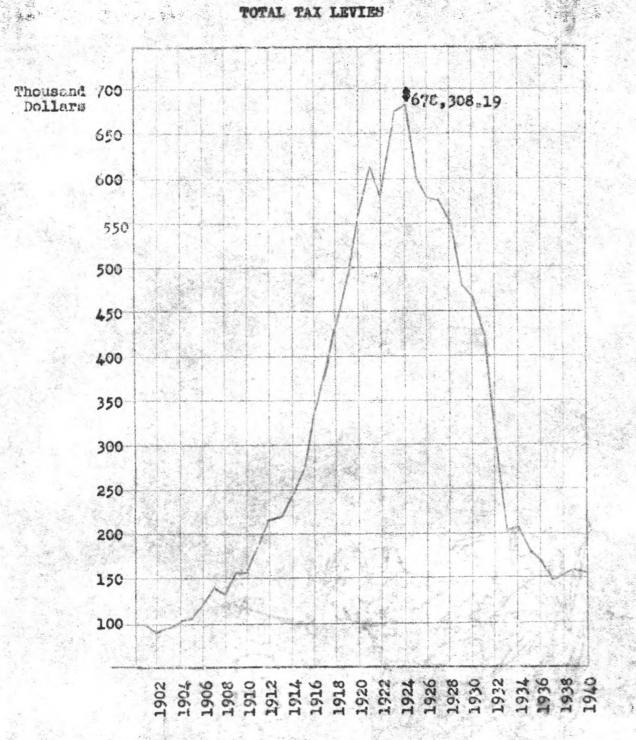

# TAXES

| Negaunee, Ishpeming, Marquette, and Munising Taxes for 1940         | 105        |
|---------------------------------------------------------------------|------------|
| City of NegauneeComparative Tax Data                                | 106        |
| Negaunee City Taxes Percent of Total Amount of Taxes Raised Paid by |            |
| Company                                                             | 107        |
| Negaunee City Taxes Total Valuation and Rate                        | 108        |
| Negaunee City TaxesState Tax                                        | 1.09       |
| Negaunee City TaxesCounty Tax                                       | 110        |
| Negaunee City TaxesCounty Road                                      | 111        |
| Negaunee City Taxes School and 1 Mill Tax                           | 112        |
| Negaunee City TaxesCity Highway Fund                                | 113        |
| Negaunee City TaxesGeneral City Fund                                | 114        |
| Negaunee City TaxesTotal Tax Raised                                 | 115        |
| Negaunee City Taxes Civic Division of Taxes and Proportion Paid by  |            |
| Company and Others                                                  | 116        |
| Ishpeming City Taxes Civic Division of Taxes and Proportion Paid by | 2          |
| Company and Others                                                  | 117        |
| City of IshpemingComparative Tax Data                               | 118        |
| Munising City Taxes Civic Division of Taxes and Proportion Paid by  | 110        |
| Company and Others                                                  | 128        |
| Alger County Taxes Civic Division of Taxes and Proportion Paid by   | TNO        |
| Company and Others                                                  | 127        |
| Alger County Taxes                                                  | 119 to 126 |
| Luce County Taxes                                                   | 129 to 133 |
| THAN ADDITATED                                                      | 109 00 100 |