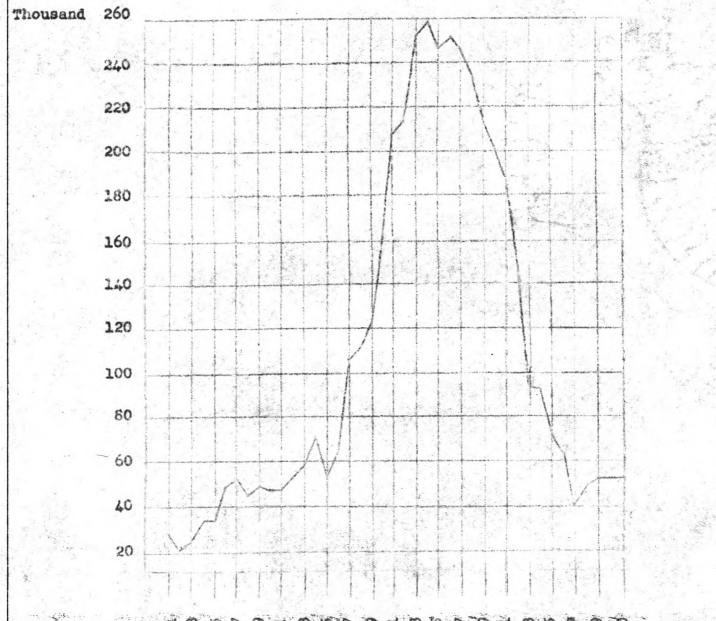

# TAXES

| Negaunee, Ishpeming, Marquette, and Munising Taxes for 1940         | 105        |
|---------------------------------------------------------------------|------------|
| City of NegauneeComparative Tax Data                                | 106        |
| Negaunee City Taxes Percent of Total Amount of Taxes Raised Paid by |            |
| Company                                                             | 107        |
| Negaunee City Taxes Total Valuation and Rate                        | 108        |
| Negaunee City TaxesState Tax                                        | 1.09       |
| Negaunee City TaxesCounty Tax                                       | 110        |
| Negaunee City TaxesCounty Road                                      | 111        |
| Negaunee City Taxes School and 1 Mill Tax                           | 112        |
| Negaunee City TaxesCity Highway Fund                                | 113        |
| Negaunee City TaxesGeneral City Fund                                | 114        |
| Negaunee City TaxesTotal Tax Raised                                 | 115        |
| Negaunee City Taxes Civic Division of Taxes and Proportion Paid by  |            |
| Company and Others                                                  | 116        |
| Ishpeming City Taxes Civic Division of Taxes and Proportion Paid by | 2          |
| Company and Others                                                  | 117        |
| City of IshpemingComparative Tax Data                               | 118        |
| Munising City Taxes Civic Division of Taxes and Proportion Paid by  | 110        |
| Company and Others                                                  | 128        |
| Alger County Taxes Civic Division of Taxes and Proportion Paid by   | TNO        |
| Company and Others                                                  | 127        |
| Alger County Taxes                                                  | 119 to 126 |
| Luce County Taxes                                                   | 129 to 133 |
| THAN ADDITATED                                                      | 109 00 100 |