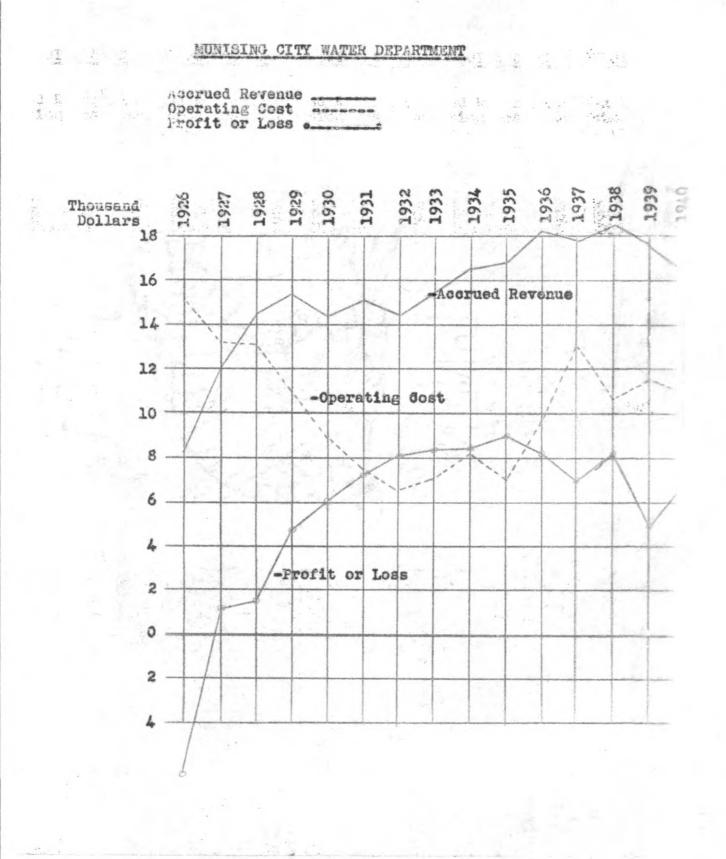

## MUNISING RETAIL YARD:

We operated the Retail Yard in the City of Munising during the year 1940.

The following results during the year are reported:

| Total Sales                    | \$59,729.76 |
|--------------------------------|-------------|
| Cost of Products Sold          | 55,414.34   |
| Gross Profit                   | 4,315.42    |
| Less General Expense           | 2,113.38    |
|                                | 2,202.04    |
| Less Commissions Paid          | 960.06      |
| Net Profit before Depreciation | 1,241.98    |
| Depreciation                   | 601.32      |
| Profit after Depreciation      | \$ 640.66   |