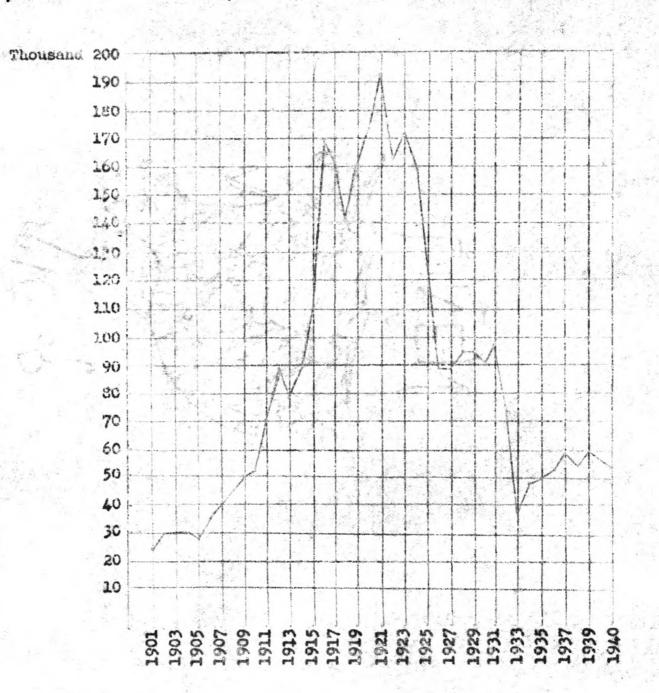

|
| LOCAL TAX<br>Au Train Township<br>Burt Township<br>Grand Island Township<br>Limestone Township<br>Mathias Township<br>Munising Township<br>Nonota Township<br>Rock River Township<br>Munising City<br>Totel<br>Per Cent Decrease<br>Rate in Mille   | 736.46<br>2,680.55<br>476.45<br>630.68<br>1,020.70<br>949.42<br>641.36<br>49,707.03<br>56,842.65<br>8.45<br>155,538.99<br>23.18         | 783.79<br>2,705.16<br>580.87<br>668.68<br>1,191.05<br>1,094.05<br>743.59<br><u>49.449.40</u><br>57,217.36<br>8.07<br>163,036.30         | <u>257.63</u><br>.38       | 47.33<br>24.61<br>104.42<br>38.00<br>170.35<br>145.40<br>102.23<br>374.71<br>.6 <sup>-%</sup><br>7.497.31<br>4.60%                |



ASSESSED VALUATIONS



ALGIN COUNTY

11

a sea a

an Al



COMOY TAX LEVILS



3. .

TOWNSHIP & CITY TAX LEVIES

. t.

in the te

• • •

1

1



ALGER COUNTY

13

SCHOOL TAX LEVIES





Se C.

The f

1. in いたちを

ž.

TOTAL TAX LEVIES



# DELINQUENT TAXES

STATEMENT BY ASSESSMENT DISTRICTS FOR 1939

|                                                                                                                                                   | TCTAL TAX<br>SPREAD                                                                                                                                                  | RETURNED<br>DELINQUENT                                                                                                           | 1939                    | 1938                                                                       |
|-----