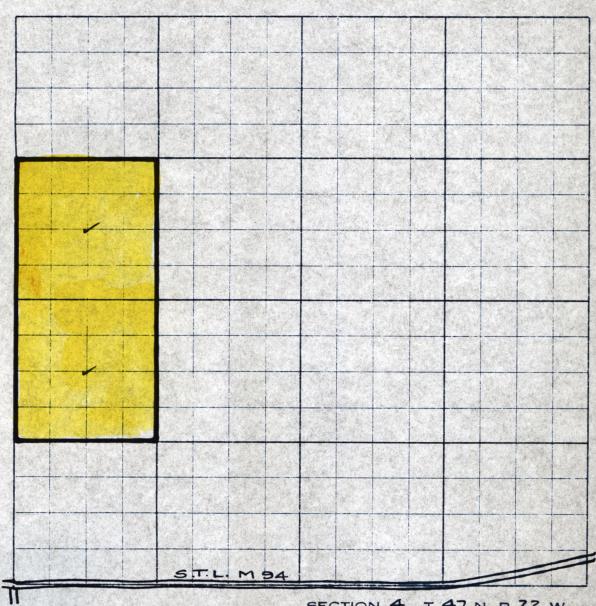

ranches from the Scotch, White, and Norway Pine; and in cases where bad cracks or splits occurred in the bole of the tree, rot may be caused.

LAKE FRONTAGE

A survey was made to locate all fishermen sites, docks, roads, etc. on Block 14, Bay View Addition to Munising, on Section 34-47-19, and lot lines were located so

as to make this lake frontage available for sale. Roads were constructed to
Horseshoe Lake lots in Section 27-48-26, and they are now available for sale.
UNITED STATES FOREST EXPERIMENTAL STATION LOGGING (DUKES, MICHIGAN)

No logging was done during the year.

# LOGGING JOBS

The timber on a total of 2720 acres of land was cut by jobbers during the year and attached maps show the area cut in yellow and the timber standing and still to be cut on these contracts in green.





SECTION 4 T. 47 N. R. ZZ W. SCALE: 1" BOO RAB.

PEURA CONTRACT

TIMBER STANDING

CUT



SECTION 19 T. 47 N. R. 22 W. SCALE: 1"-800' RA.B.

| PEURAC | ONTRACT  |
|--------|----------|
| TIMBER | STANDING |
|        | CUT      |



SECTION 18 T. 47 N., R. 22 W. SCALE: 1"= 800" RA.S.

PEURA CONTRACT

TIMBER STANDING

" CUT



SECTION 16 T. 45 N., R. 23 W. SCALE: 1"=800' R.A.B.

CARLSON CONTRACT
TIMBER STANDING
CUT



SECTION 14 T.46 N. R.23 W. SCALE: 1"- 800' RAS.

LARSEN & WIKSTROM CONT.

TIMBER STANDING

" CUT



SECTION 15 T. 46N., R. 23 W. SCALE: 1"-800" CA.S.

LARSEN & WIKSTROM CONT.

TIMBER STANDING

" CUT



SECTION 16 T. 46 N., R. 24 W. SCALE: 1"=800' RAM.

GAGNER CONTRACT
TIMBER STANDING
CUT





# REPORT OF MR. A. J. ERICKSON FOR YEAR 1939

# THE CLEVELAND-CLIFFS IRON COMPANY

###