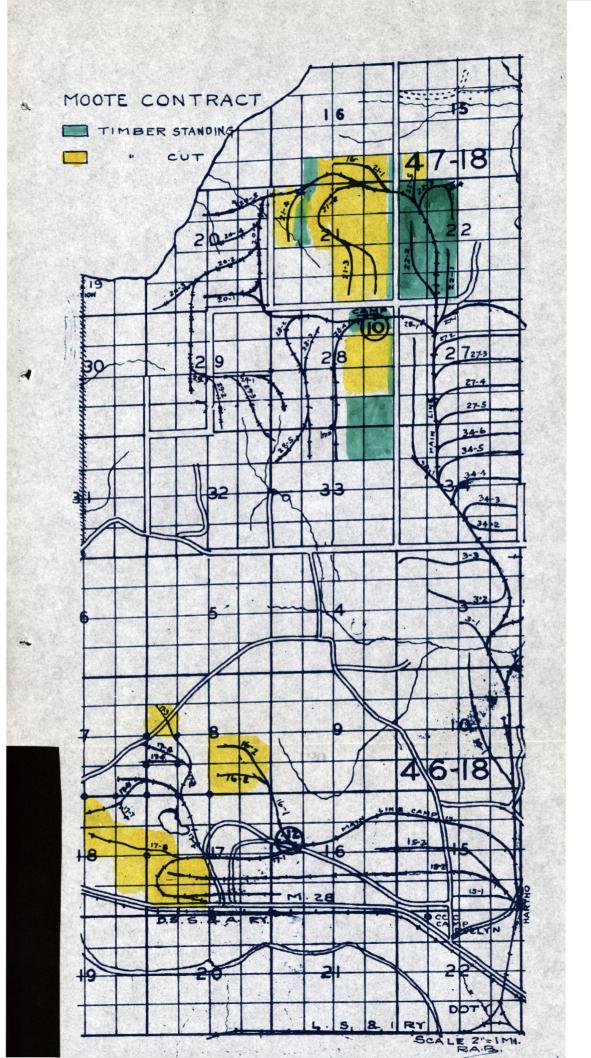

branches from the Scotch, White, and Norway Pine; and in cases where bad cracks or splits occurred in the bole of the tree, rot may be caused.

LAKE FRONTAGE

A survey was made to locate all fishermen sites, docks, roads, etc. on Block 14, Bay View Addition to Munising, on Section 34-47-19, and lot lines were located so

as to make this lake frontage available for sale. Roads were constructed to
Horseshoe Lake lots in Section 27-48-26, and they are now available for sale.
UNITED STATES FOREST EXPERIMENTAL STATION LOGGING (DUKES, MICHIGAN)

No logging was done during the year.

# LOGGING JOBS

The timber on a total of 2720 acres of land was cut by jobbers during the year and attached maps show the area cut in yellow and the timber standing and still to be cut on these contracts in green.





SECTION 4 T. 47 N. R. ZZ W. SCALE: 1" BOO RAB.

PEURA CONTRACT

TIMBER STANDING

CUT



SECTION 19 T. 47 N. R. 22 W. SCALE: 1"-800' RA.B.

| PEURAC | ONTRACT  |
|--------|----------|
| TIMBER | STANDING |
|        | CUT      |



SECTION 18 T. 47 N., R. 22 W. SCALE: 1"= 800" RA.S.

PEURA CONTRACT

TIMBER STANDING

" CUT



SECTION 16 T. 45 N., R. 23 W. SCALE: 1"=800' R.A.B.

CARLSON CONTRACT
TIMBER STANDING
CUT



SECTION 14 T.46 N. R.23 W. SCALE: 1"- 800' RAS.

LARSEN & WIKSTROM CONT.

TIMBER STANDING

" CUT



SECTION 15 T. 46N., R. 23 W. SCALE: 1"-800" CA.S.

LARSEN & WIKSTROM CONT.

TIMBER STANDING

" CUT



SECTION 16 T. 46 N., R. 24 W. SCALE: 1"=800' RAM.

GAGNER CONTRACT
TIMBER STANDING
CUT





# REPORT OF MR. A. J. ERICKSON FOR YEAR 1939

# THE CLEVELAND-CLIFFS IRON COMPANY

#