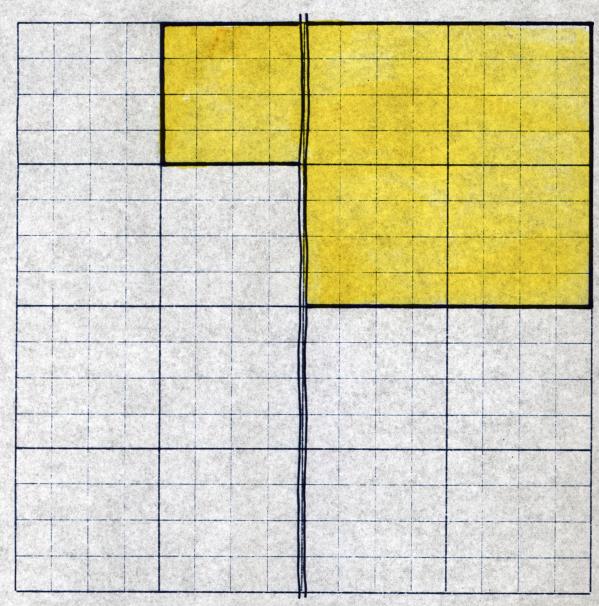

occurred in the bole of the tree, rot may be caused.

LAKE FRONTAGE

A survey was made to locate all fishermen sites, docks, roads, etc. on Block 14, Bay View Addition to Munising, on Section 34-47-19, and lot lines were located so

as to make this lake frontage available for sale. Roads were constructed to
Horseshoe Lake lots in Section 27-48-26, and they are now available for sale.
UNITED STATES FOREST EXPERIMENTAL STATION LOGGING (DUKES, MICHIGAN)

No logging was done during the year.

# LOGGING JOBS

The timber on a total of 2720 acres of land was cut by jobbers during the year and attached maps show the area cut in yellow and the timber standing and still to be cut on these contracts in green.





SECTION 4 T. 47 N. R. ZZ W. SCALE: 1" BOO RAB.

PEURA CONTRACT

TIMBER STANDING

CUT



SECTION 19 T. 47 N. R. 22 W. SCALE: 1"-800' RA.B.

| PEURAC | ONTRACT  |
|--------|----------|
| TIMBER | STANDING |
|        | CUT      |



SECTION 18 T. 47 N., R. 22 W. SCALE: 1"= 800" RA.S.

PEURA CONTRACT

TIMBER STANDING

" CUT



SECTION 16 T. 45 N., R. 23 W. SCALE: 1"=800' R.A.B.

CARLSON CONTRACT
TIMBER STANDING
CUT



SECTION 14 T.46 N. R.23 W. SCALE: 1"- 800' RAS.

LARSEN & WIKSTROM CONT.

TIMBER STANDING

" CUT



SECTION 15 T. 46N., R. 23 W. SCALE: 1"-800" CA.S.

LARSEN & WIKSTROM CONT.

TIMBER STANDING

" CUT



SECTION 16 T. 46 N., R. 24 W. SCALE: 1"=800' RAM.

GAGNER CONTRACT
TIMBER STANDING
CUT





# REPORT OF MR. A. J. ERICKSON FOR YEAR 1939

# THE CLEVELAND-CLIFFS IRON COMPANY

#### SALES OF LAND AND TIMBER

The statement showing the detail of these sales accompanies