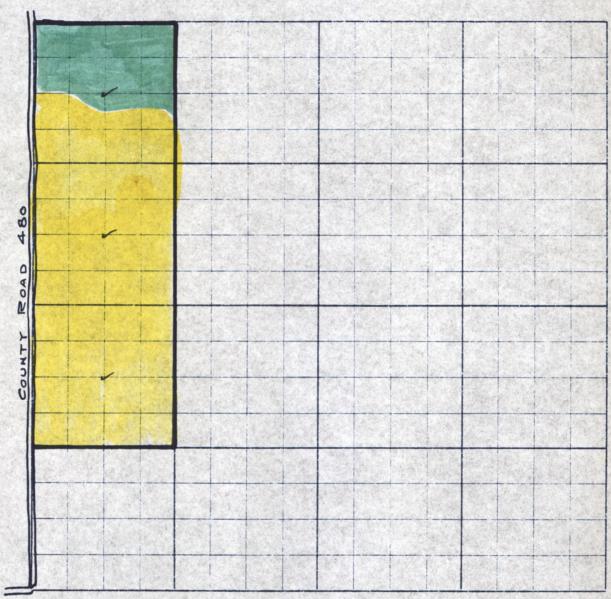

lock 14, Bay View Addition to Munising, on Section 34-47-19, and lot lines were located so

as to make this lake frontage available for sale. Roads were constructed to
Horseshoe Lake lots in Section 27-48-26, and they are now available for sale.
UNITED STATES FOREST EXPERIMENTAL STATION LOGGING (DUKES, MICHIGAN)

No logging was done during the year.

# LOGGING JOBS

The timber on a total of 2720 acres of land was cut by jobbers during the year and attached maps show the area cut in yellow and the timber standing and still to be cut on these contracts in green.





SECTION 4 T. 47 N. R. ZZ W. SCALE: 1" BOO RAB.

PEURA CONTRACT

TIMBER STANDING

CUT



SECTION 19 T. 47 N. R. 22 W. SCALE: 1"-800' RA.B.

| PEURAC | ONTRACT  |
|--------|----------|
| TIMBER | STANDING |
|        | CUT      |



SECTION 18 T. 47 N., R. 22 W. SCALE: 1"= 800" RA.S.

PEURA CONTRACT

TIMBER STANDING

" CUT



SECTION 16 T. 45 N., R. 23 W. SCALE: 1"=800' R.A.B.

CARLSON CONTRACT
TIMBER STANDING
CUT



SECTION 14 T.46 N. R.23 W. SCALE: 1"- 800' RAS.

LARSEN & WIKSTROM CONT.

TIMBER STANDING

" CUT



SECTION 15 T. 46N., R. 23 W. SCALE: 1"-800" CA.S.

LARSEN & WIKSTROM CONT.

TIMBER STANDING

" CUT



SECTION 16 T. 46 N., R. 24 W. SCALE: 1"=800' RAM.

GAGNER CONTRACT
TIMBER STANDING
CUT





# REPORT OF MR. A. J. ERICKSON FOR YEAR 1939

# THE CLEVELAND-CLIFFS IRON COMPANY

#### SALES OF LAND AND TIMBER

The statement showing the detail of these sales accompanies this report.

# REAL ESTATE SALES

These amounted to \$31,141.50, and are classified as follows:

|                                        | A