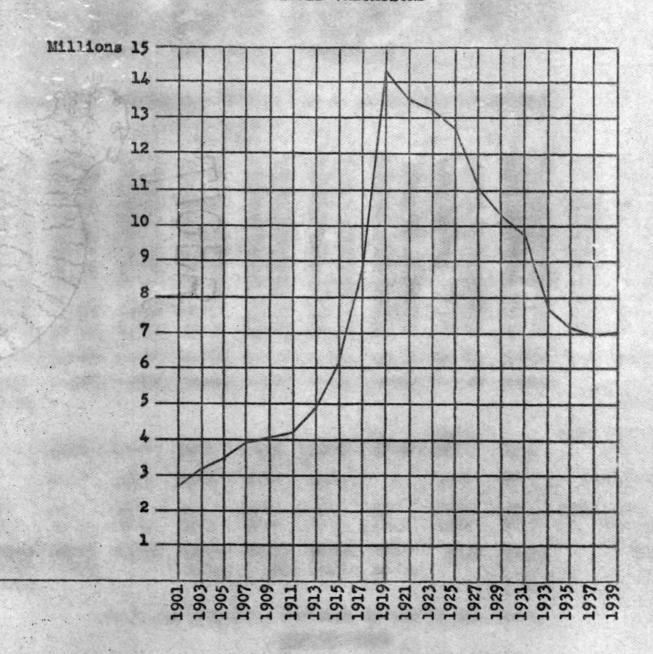

| 22,08                                                               | 1.10                                            |                         |

ALGER COUNTY

## ASSESSED VALUATIONS



ALGER COUNTY

## COUNTY TAX LEVIES



ALGER COUNTY

#### TOWNSHIP & CITY TAX LEVIES



ALGER COUNTY

## SCHOOL TAX LEVIES



the second of the second

ALGER COUNTY

## TOTAL TAX LEVIES



### DELINQUENT TAXES

# STATEMENT BY ASSESSMENT DISTRICTS FOR 1938

|                                                                                                             | TOTAL TAX  | RETURNED   | PERCENT DELQ. |
|-------------------------------------------------------------------------------------------------------------|------------|------------|---------------|
|                                                                                                             | SPREAD     | DELINQUENT | 1928 1937     |
| Au Train Township Burt " Grand Island " Limestone " Mathias " Munising " Onota