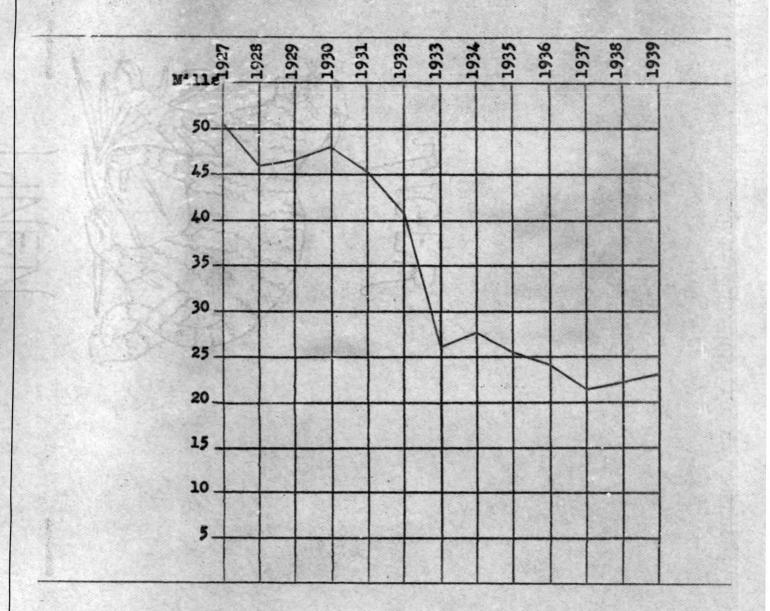

|
|               | 7,006,875.00<br>6,836,425.00<br>6,974,565.00<br>7,066,755.00<br>7,212,719.00<br>7,532.030.00<br>7,700,941.00<br>7,902,107.00<br>9,757,952.00<br>9,695,381.00<br>10,303,996.00<br>11,030,635.00<br>11,046,947.00 | 7,006,875.00 163,036.30 6,836,425.00 151,266.08 6,974,565.00 149,854.00 7,066,755.00 170,815.01 7,212,719.00 183,598.80 7,532,030.00 207,609.49 7,700,941.00 201,126.42 7,902,107.00 322,309.53 9,757,952.00 441,421.20 9,695,381.00 466,003.03 10,303,996.00 478.661.04 11,030,635.00 506.613.82 11,046,947.00 555,762.93 12,213,115.00 560,317.24 |

ALGER COUNTY

TOTAL TAX RATES 1927 TO 1939 INCLUSIVE SHOWN IN MILLS PER \$1,000.00 VALUATION



ALGER COUNTY

TOTAL VALUATION AS ASSESSED AND AS EQUALIZED BY THE STATE BOARD OF EQUALIZATION



## ALGER COUNTY

COMPARATIVE STATEMENT OF COUNTY, SCHOOL, AND LOCAL TAXES FOR 1939 AND 1938

|                                                                          | The state of the s |                                                                     |                                                 |                         |
|--------------------------------------------------------------------------|------------------------------------------------------------------------------------------------------------------------------------------------------------------------------------------------------------------------------------------------------------------------------------------------