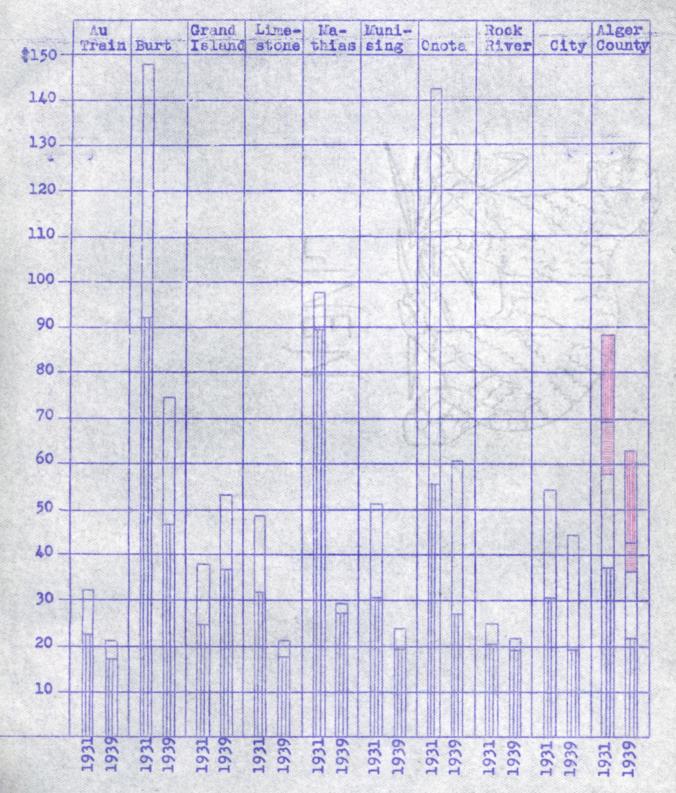

-------------|----------|--------------------|
| School Manager                                                        | 202,532.53                                         | 210,547.35                                         |          | 8,014.82           |
| Township & City County General Fund County Poor Fund County Road Fund | 132,268,47<br>43,510,48<br>18,380,50<br>188,163,57 | 121,544.51<br>61,406.08<br>20,588.08<br>177,009.67 |          | 17,895.60 2,207.58 |
| Total<br>Per Cent Decrease                                            | 584,855.55                                         | 591,095.69                                         |          | 6,240.14           |

ALCER COUNTY

EXPENDITURES PER CAPITA FOR ALL UNITS AND COUNTY AVERAGE

School County

Township & City County Road



## ALGER COUNTY

COMPARATIVE STATEMENT OF GENERAL FUND RECEIPTS & EXPENDITURES FOR YEARS ENDING AUGUST 31, 1939, AND AUGUST 31, 1938

| RECEIPTS                                                                                                           | 1939                                                                         | 1938                                                                           | Increase | Decrease