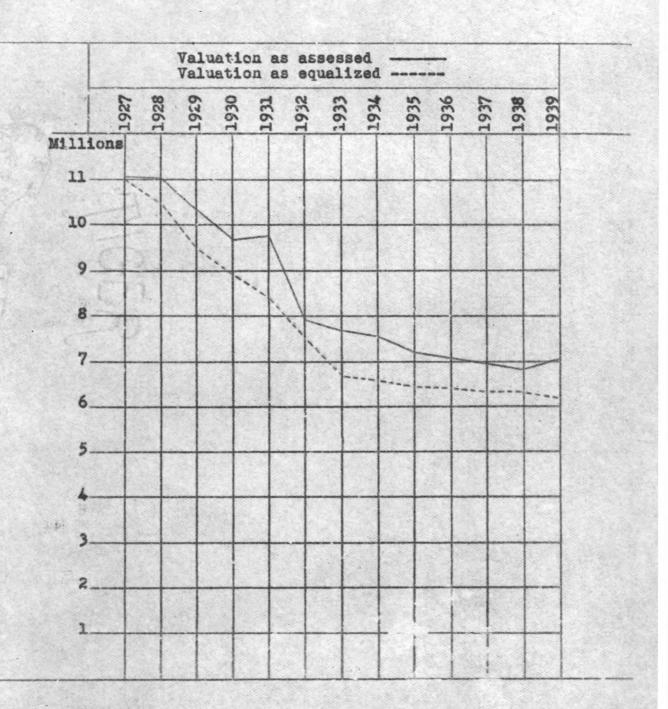

|
|               | 7,006,875.00<br>6,836,425.00<br>6,974,565.00<br>7,066,755.00<br>7,212,719.00<br>7,532.030.00<br>7,700,941.00<br>7,902,107.00<br>9,757,952.00<br>9,695,381.00<br>10,303,996.00<br>11,030,635.00<br>11,046,947.00 | 7,006,875.00 163,036.30 6,836,425.00 151,266.08 6,974,565.00 149,854.00 7,066,755.00 170,815.01 7,212,719.00 183,598.80 7,532,030.00 207,609.49 7,700,941.00 201,126.42 7,902,107.00 322,309.53 9,757,952.00 441,421.20 9,695,381.00 466,003.03 10,303,996.00 478.661.04 11,030,635.00 506.613.82 11,046,947.00 555,762.93 12,213,115.00 560,317.24 |

ALGER COUNTY

TOTAL TAX RATES 1927 TO 1939 INCLUSIVE SHOWN IN MILLS PER \$1,000.00 VALUATION



ALGER COUNTY

TOTAL VALUATION AS ASSESSED AND AS EQUALIZED BY THE STATE BOARD OF EQUALIZATION



## ALGER COUNTY

COMPARATIVE STATEMENT OF COUNTY, SCHOOL, AND LOCAL TAXES FOR 1939 AND 1938

|                                                                          | The state of the s |                                                                     |                                                 |                         |
|--------------------------------------------------------------------------|-------------------------------------------------------------------------------------------------------------------------------------------------------------------------------------------------------------------------------------------------------------------------------------------------------------------------------------------------------------------------------------------------