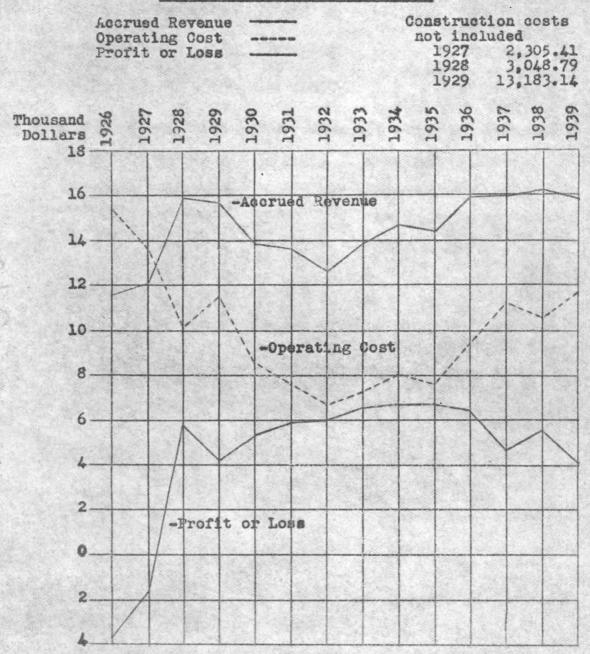

| 4,083.30                        | 5,590.27                        |           | 1,506.97  |
| STATISTICS  Gallons Pumped Gallons Sold                         | 118,864,000 97,195,000          | 114,776,000                     | 4,088,000 | 1,977,000 |
| Gallons Lost in<br>Distribution<br>Lose, Per Cent               | 21,669,000                      | 15,604,000                      | 6,065,000 |           |
| Power Used KWE                                                  | 149,960                         | 145,450                         | 4,510     |           |
| Cash Collections                                                | 12,539.02                       | 12,435.79                       | 103.23    |           |

#### MUNISING CITY WATER DEPARTMENT



## AU TRAIN TOWNSHIP SCHOOLS

STATEMENT FOR THE YEAR ENDING JUNE 30, 1939

| BOARD OF EDUCATION  Dolf Doucette, President Mrs. A. W. Bovan, Secretary                                                                                                                                                                                                  | Mrs. Ida E<br>Albert R.<br>Russell Bo                                                                  | Bovan, Tr                              | ustee                                          |
|-----------------------------------------------------------------------------------------------------------------------------------------------------------------------------------------------------------------------------------------------------------------