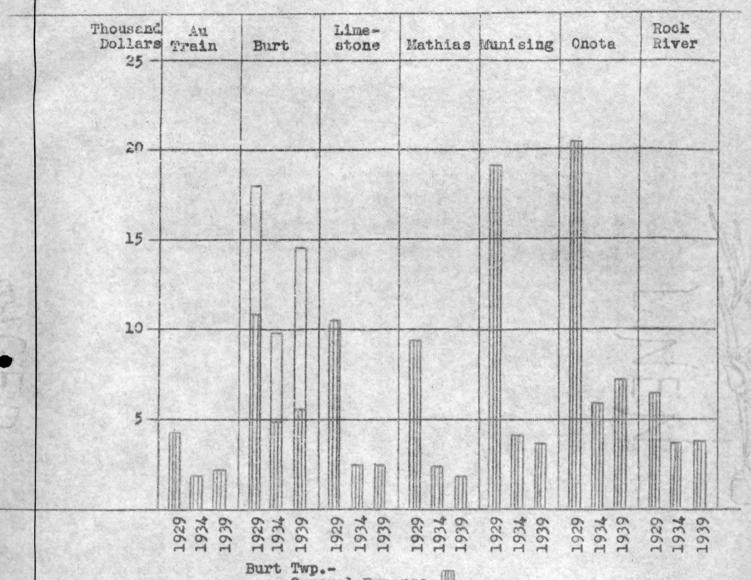

| 6,460.50                   | 711.83           |          |
| COMPARATIVE TOTAL TOWNSHIP                                                                                | EXPENDITURE                                                                                                                      | is .                       |                  |          |
| Year ending April 1, 1939<br>1938<br>1937<br>1936<br>1935<br>1934<br>1933<br>1932<br>1931<br>1930<br>1929 | 3,622.18<br>2,020.93<br>2,044.29<br>2,491.40<br>3,223.71<br>3,524.42<br>6,266.44<br>7,844.33<br>8,441.09<br>6,413.14<br>6,440.40 |                            |                  |          |

## ALGER COUNTY

TOWNSHIP EXPENDITURES FOR YEARS ENDING APRIL 30, 1929, 1934, AND 1939



Burt Twp.-General Expense

ALGER COUNTY

COMPARATIVE STATEMENT OF TOWNSHIP CONTINGENT FUND EXPENDITURES FOR FISCAL YEAR ENDING MARCH 31, 1939

|                                                     | Au<br>Train      | Burt             | Grand<br>Island | Lime-<br>stone   | Mathias      | Muni-            | Onota              | Rock<br>River    | Total              | Total<br>Prev.Yr.  |
|-----------------------------------------------------|------------------|------------------|-----------------|------------------|--------------|------------------|--------------------|------------------|--------------------|--------------------|
| Supervisor (includes<br>tax & asst. rolls)<br>Clerk | 320.00<br>373.00 | 730.90<br>643.20 | 110.00          | 513.00<br>389.00 | 400.00       | 764.00<br>439.0