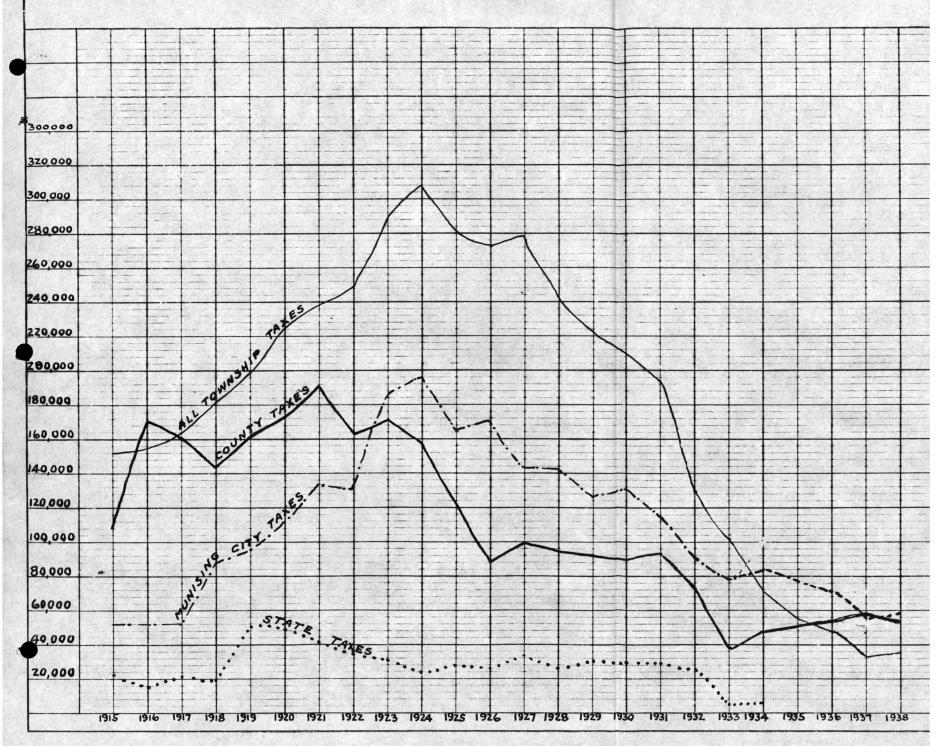

## MUNISING CITY TAXES

| YEAR | CIVIC DIVISION OF TAXES | TOTAL TAXES PAID | PROPORTION PAID BY CCICO. & OTHERS |
|------|-------------------------|------------------|------------------------------------|
| 1915 | 3 4                     | 83,603.00        | <b>6</b> 15                        |
| 1916 | 3 4                     | 93,934.05        | 6 15                               |
| 1917 | 3 4                     | 96,282.63        | 6 19                               |
| 1918 | 3 4                     | 138,545.50       | 6 5                                |
| 1919 | 3 4                     | 1 59,704.55      | 6                                  |
| 1920 | 1 2 3 4                 | 185,663.90       | 6 5                                |
| 1921 | 19 2 3 4                | 206,912.22       | 6 5                                |
| 1922 | 3 4                     | 189,528.50       | 6 15                               |
| 1923 | 1 2 3 4                 | 241,852.32       | 6 15                               |
| 1924 | 7 2 3 3 4               | 250,163.18       | 6 5                                |
| 1925 | 1) 2 3 3 4              | 212,073.02       | 6 18                               |
| 1926 | N 2 3 4                 | 211,565.50       | 6 (5)                              |
| 1927 | D 2 N 3   4             | 184,800.45       | 6                                  |
| 1928 | 1 2 3 4                 | 184,110,20       | 6                                  |
| 1929 | 11 23 6                 | 171,377.93       | 6                                  |
| 1930 | 17 2 3 1 4              | 173,617.38       | 6                                  |
| 1931 | 1 2 3 4                 | 164,632.56       |                                    |
|      | 3 4                     | 125,896.49       | 6                                  |
|      | 3 4                     | 93, 554.70       | 6 5                                |
| 1934 |                         | 101,170.70       | 6                                  |
|      | 3 4                     | 94,615.12        | - I                                |
| 1936 | 3 4                     | 70,162.18        | 6 5                                |
| 1937 | 214                     | 79,7.18.00       | 6                                  |

STATE COUNTY 3 CITY GEN. FUND 4 SCHOOL 5 PAID BY CCICO. 6 PAID BY OTHERS

SCALE 1"= 100,000

2-8-1929- RAB.

| YEAR | CIVIC DIVISION OF TAXES | TOTAL TAXES PAID | PROPORTION PAID BY CC I CO & OTHERS |
|------|-------------------------|------------------|-------------------------------------|
| 1915 | 6 2 N 3                 | 337,652.23       | 5 14                                |
| 1916 | 2 3                     | 397,094.83       | 5 4                                 |
| 1917 | 2 3                     | 400,467.86       | 5 4 1                               |
| 1918 | 2 3                     | 432,865.36       | 5 4                                 |
| 1919 | 11 2 1 3                | 502,706.26       | 5 1 4                               |
| 1920 | 2 3                     | 563,211.51       | 5 4 4                               |
| 1921 | III Z J 3               | 610,118, 24      | 5 4                                 |
| 1922 | 1 2 3                   | 575,996.66       | 5 5 4                               |
| 1923 | 1 2 3                   | 675,733.07       | 5 4                                 |
| 1924 | 1 2 4 3                 | 688,808.19       | 5 4                                 |
| 1925 | 1 2 4 3                 | 601,114.83       | 5 4                                 |
| 1926 | 1 21 3                  | 560,317. 24      | 5 4                                 |
| 1927 | U Z Y 3                 | 555,763.93       | 5 14                                |
| 1928 | 1) 2 3                  | 506,618.82       | 5 4                                 |
| 1929 | 1 2 3                   | 478,793.82       | 5 (4                                |
| 1930 | 1 2 3                   | 464,003,03       | 5 4                                 |
| 1931 | 1 2 3                   | 44 1, 421. 20    | 5   4                               |
| 1932 | 1 2 3                   | 323,186.29       | 5 4                                 |
| 1933 | 3                       | 224,626.42       | 5 4                                 |
| 4    | 2 3                     | 207 580.74       | 5 4                                 |
| 100  | 3月 3                    | 183,598.80       | 5 4                                 |
| 1936 | 2 3                     | 170,815,01       | 5 (4)                               |
| 1937 |                         | 149,854.00       | 5 A                                 |

STATE 2 COUNTY 3 TOWNSHIPS & CITIES 4 PAID BY CCICO. 5 PAID BY OTHERS

2-8-1929 - RAB.

|                                                                            | the to a so                                                                                                       |                                                                              |                                                                                    |                                                                     | 11:                                          | _                                                                   |                                      |                                                                                  |                                                                                          |                                                                    |                                                                                                                                          |                                                                                |                                                                                        |                                                    |                                              | 6                                                                                                      |                                                                                    |                                                      |                                                  |                                                                  |
|----------------------------------------------------------------------------|-------------------------------------------------------------------------------------------------------------------|------------------------------------------------------------------------------|------------------------------------------------------------------------------------|---------------------------------------------------------------------|----------------------------------------------|---------------------------------------------------------------------|--------------------------------------|----------------------------------------------------------------------------------|------------------------------------------------------------------------------------------|--------------------------------------------------------------------|------------------------------------------------------------------------------------------------------------------------------------------|--------------------------------------------------------------------------------|----------------------------------------------------------------------------------------|----------------------------------------------------|----------------------------------------------|--------------------------------------------------------------------------------------------------------|------------------------------------------------------------------------------------|------------------------------------------------------|--------------------------------------------------|------------------------------------------------------------------|
| TOWNSHIP                                                                   | VALUATION                                                                                                         | TOTAL TA                                                                     | X RATE                                                                             | STATE                                                               |                                              | COUNT                                                               | Y TO                                 | OWNSHIP                                                                          | PAID BY C                                                                                |                                                                    | VALUATION                                                                                                                                | TOTAL TAX                                                                      | RATE                                                                                   | STATE                                              |                                              | COUNTY                                                                                                 | TOWNS                                                                              | HIP                                                  | PAID BY                                          |                                                                  |
| AU TRAIN                                                                   | 56537700                                                                                                          | 28052                                                                        | 76 4 9                                                                             | 2457                                                                | 00                                           | 13209                                                               | 00 1                                 | 2386 7                                                                           | 6 12641                                                                                  | 19 45                                                              | 67758100                                                                                                                                 | 35886 5                                                                        | 5 6 09                                                                                 | 1868                                               | 30                                           | 20863                                                                                                  | 9 13154                                                                            | + 66                                                 | 18793                                            | -                                                                |
| BURT                                                                       | 800, 350 00                                                                                                       | 43333                                                                        | 60 57                                                                              | 2935                                                                | 00                                           | 15855                                                               | 00 2                                 | 24543                                                                            | 0 28979                                                                                  | 17 60                                                              | 87098500                                                                                                                                 | 55824 8                                                                        | 0 6 41                                                                                 | 2327                                               | 70                                           | 25993                                                                                                  | 0 27503                                                                            | 3 50                                                 | 35642                                            | 13 6                                                             |
| GRAND ISLAND                                                               | 83,84000                                                                                                          | 4189                                                                         | 00 50                                                                              | 435                                                                 | 00                                           | 2354                                                                | 00                                   | 1400 0                                                                           | 0 3857                                                                                   | 64 91                                                              | 83.91500                                                                                                                                 | 5314 2                                                                         | 8 6 35                                                                                 | 320                                                | 70                                           | 3693                                                                                                   | 1300                                                                               | 0 00                                                 | 4898                                             | 45 9                                                             |
| LIMESTONE                                                                  | 652,080 40                                                                                                        | 34472                                                                        | 34 5 2                                                                             | 1600                                                                | 34                                           | 8646                                                                | 00 2                                 | 24226                                                                            | 0 8936                                                                                   | 12 20                                                              | 72647500                                                                                                                                 | 47432                                                                          | 8 6 94                                                                                 | 1205                                               | 82                                           | 13465                                                                                                  | 6 32760                                                                            | 0 80                                                 | 12681                                            | 14 2                                                             |
| MATHIAS                                                                    | 362,44500                                                                                                         | 19309                                                                        | 50 5 34                                                                            | 1380                                                                | 00                                           | 7460                                                                | 00 1                                 | 10469 5                                                                          | 0 5492                                                                                   | 63 21                                                              | 40616000                                                                                                                                 | 27441 9                                                                        | 5 6 78                                                                                 | 1094                                               | 50                                           | 12223                                                                                                  | 14124                                                                              | 44                                                   | 8054                                             | 66 20                                                            |
| CITY OF MUNISING                                                           | 1,461,570 00                                                                                                      | 83678                                                                        | 88 57                                                                              | 4522                                                                | 00                                           | 24427                                                               | 00 !                                 | 54729 8                                                                          | 8 11118                                                                                  | 0 13                                                               | 143015500                                                                                                                                | 94539 9                                                                        | 4 6 62                                                                                 | 3829                                               | 20                                           | 36731                                                                                                  | 0 53979                                                                            | 9 14                                                 | 12189                                            | 66 13                                                            |
| MUNISING TWP.                                                              | 836,43500                                                                                                         | 43374                                                                        | 90 5 19                                                                            | 3244                                                                | 00                                           | 17525                                                               | 04                                   | 22605 9                                                                          | 0 19498                                                                                  | 15 44                                                              | 1,030,78000                                                                                                                              | 53851                                                                          | 4 6 48                                                                                 | 2366                                               | 80                                           | 26429                                                                                                  | 7 25054                                                                            | 4 47                                                 | 29194                                            | 15 5                                                             |
| ONOTA                                                                      | 411,99500                                                                                                         | 20793                                                                        | 25 5 0                                                                             | 1355                                                                | 00                                           | 7321                                                                | 00                                   | 12117 2                                                                          | 5 7722                                                                                   | 37                                                                 | 413 295 00                                                                                                                               | 225645                                                                         | 5 5 46                                                                                 | 1027                                               | 70                                           | 11476                                                                                                  | 18 10059                                                                           | 97                                                   | 8274                                             | 36 30                                                            |
| ROCK RIVER                                                                 | 1,012,330 00                                                                                                      | 60448                                                                        | 00 57                                                                              | 2444                                                                | 00                                           | 13205                                                               | 00                                   | 44 799                                                                           | 0 26213                                                                                  | 34 43                                                              | 92968300                                                                                                                                 | 542396                                                                         | 4 5 83                                                                                 | 1704                                               | 60                                           | 19035                                                                                                  | 4 33 504                                                                           | 0 00                                                 | 25 235                                           | 15 4                                                             |
| TOTAL                                                                      | 6186,42200                                                                                                        | 337652                                                                       | 23                                                                                 | 20 372                                                              | 34                                           | 110002                                                              | 00 2                                 | 072778                                                                           | 9 124461                                                                                 | 5 3                                                                | 6,569,02900                                                                                                                              | 397094 8                                                                       | 3                                                                                      | 15745                                              | 32                                           | 169912                                                                                                 | 3 211430                                                                           | 98                                                   | 154963                                           | 48 3                                                             |
|                                                                            |                                                                                                                   |                                                                              |                                                                                    | Section 201                                                         |                                              | and the second                                                      |                                      |                                                                                  |                                                                                          |                                                                    | 1 51 9079 00                                                                                                                             | 397094 8                                                                       | 3                                                                                      | 53,273                                             |                                              | 1 Canada                                                                                               | B. Yalinda                                                                         |                                                      |                                                  | 100                                                              |
|                                                                            | 6,186,422,00                                                                                                      | 337652                                                                       | 23                                                                                 |                                                                     |                                              |                                                                     |                                      |                                                                                  |                                                                                          |                                                                    | 6,367,027,00                                                                                                                             |                                                                                |                                                                                        |                                                    |                                              |                                                                                                        |                                                                                    |                                                      |                                                  |                                                                  |
|                                                                            | 6,186,422,00                                                                                                      | 337652                                                                       | 23                                                                                 | 19                                                                  | )                                            | 7                                                                   |                                      |                                                                                  |                                                                                          |                                                                    | 6,36,027 00                                                                                                                              |                                                                                |                                                                                        | 19                                                 |                                              | 8                                                                                                      |                                                                                    |                                                      |                                                  |                                                                  |
|                                                                            | 6,186,422 00<br>1, 293, 160 00                                                                                    |                                                                              | 86 2 8                                                                             |                                                                     | 1                                            | 7 20648                                                             | 92 1                                 | 3654 4                                                                           | 6 16336                                                                                  | 10 44                                                              |                                                                                                                                          |                                                                                |                                                                                        |                                                    | T                                            | 8                                                                                                      | 13 16600                                                                           | J                                                    | 18 238                                           | 3.5 5                                                            |
| TOTA L COUNTY                                                              |                                                                                                                   | 36907                                                                        |                                                                                    | 2568                                                                | 48                                           | Marie Contract                                                      | -                                    | 3654 4<br>30 409 8                                                               |                                                                                          |                                                                    | 1,62909500                                                                                                                               | 34624                                                                          | s z 13                                                                                 | 2134                                               | 62                                           |                                                                                                        |                                                                                    |                                                      |                                                  |                                                                  |
| AU TRAIN                                                                   | 1, 293, 166 00                                                                                                    | 36907<br>56079                                                               | 86 2 8                                                                             | 25 <b>68</b><br>2835                                                | 48                                           | 20648                                                               | 21 3                                 |                                                                                  | 6 36265                                                                                  | 0 64                                                               | 1,62909500<br>1,501,270 00                                                                                                               | 34624                                                                          | S Z 13<br>Z 3 Z4                                                                       | 2134                                               | 62                                           | 15889                                                                                                  | 3206                                                                               | 4 14                                                 | 32138                                            | 88 6                                                             |
| AU TRAIN                                                                   | 1,293,160 00<br>936 415 00                                                                                        | 36907<br>56079                                                               | 86 2 81<br>42 5 99<br>39 3 43                                                      | 2568<br>2835<br>416                                                 | 48<br>35<br>02                               | 20648                                                               | 21 3<br>37                           | 30 409 8                                                                         | 6 36265<br>0 4894                                                                        | 0 64                                                               | 1,629 0 9 5 0 0<br>1,501,270 0 0<br>386,020 0 0                                                                                          | 34624 4<br>48674 3                                                             | S Z 13<br>Z 3 Z4<br>3 Z 08                                                             | 2134                                               | 62<br>12<br>77                               | 15889                                                                                                  | 6 32 <b>06</b>                                                                     | 4 14                                                 | 32138<br>7428                                    | 98 91                                                            |
| AU TRAIN BURT GRAND ISLAND                                                 | 1, 293, 160 00<br>936 415 00<br>151 720 00                                                                        | 36907<br>56079<br>5216                                                       | 86 2 81<br>42 5 99<br>39 3 43<br>76 4 27                                           | 2568<br>2835<br>416<br>1593                                         | 48<br>35<br>02<br>44                         | 206 48<br>22 834<br>3350                                            | 21 3<br>37<br>58                     | 1450                                                                             | 6 36265<br>0 4894<br>4 10670                                                             | 0 64                                                               | 1,629 0 9 5 0 0<br>1,50 1,27 0 0 0<br>386,02 0 0 0<br>1,123,41 5 0 0                                                                     | 34624 4<br>48 674 3<br>7 7520 9<br>42045 4                                     | s 2 13<br>2 3 24<br>3 2 08<br>4 3 74                                                   | 2134<br>1967<br>505                                | 62<br>12<br>77<br>OZ                         | 15 8 89 8<br>14 6 43 0<br>37 6 5 1                                                                     | b 3206<br>b 325<br>53 2961                                                         | 4 14<br>0 00<br>5 89                                 | 32138<br>7428<br>11072                           | 98 91                                                            |
| AU TRAIN BURT GRAND ISLAND LIMESTONE MATHIAS                               | 1,293,160 00<br>936 415 00<br>151 720 00<br>9 <b>75900</b> 00                                                     | 36907<br>56079<br>5216<br>40954                                              | 86 2 8<br>42 5 9 9<br>39 3 43<br>76 4 27<br>226 5 00                               | 2568<br>2835<br>416<br>1593                                         | 48<br>35<br>02<br>44                         | 20648<br>22834<br>3350<br>12832                                     | 21 3<br>37<br>58 3                   | 30 409 8<br>14 50 9<br>26 528 7                                                  | 6 36265<br>0 4894<br>4 10670<br>0 8715                                                   | 60 64<br>19 93<br>4 26<br>53 25                                    | 1,629 0 95 00<br>1,50 1,270 00<br>386,020 00<br>1,123,415 00                                                                             | 34624 4 48 674 3 7520 9 42045 4 29133 5                                        | 5 2 13<br>2 3 24<br>3 2 08<br>4 3 74<br>6 3 93                                         | 213.4<br>1967<br>505<br>1472<br>973                | 62<br>12<br>77<br>02<br>14                   | 15 8 8 9 8<br>14 6 4 3 0<br>37 6 5 1<br>10 9 5 7 5                                                     | 06 32 <b>06</b> 6 3256 6 3256 6 32961                                              | 4 14<br>0 00<br>5 89<br>6 44                         | 32138<br>7428<br>11072<br>4748                   | 88 6<br>98 91<br>83 21                                           |
| AU TRAIN BURT GRAND ISLAND LIMESTONE MATHIAS CITY OF MUNISING              | 1,293,160 00<br>936 415 00<br>151 720 00<br>975 900 00<br>691 645 00                                              | 36907<br>56079<br>5216<br>40954<br>34827                                     | 86 2 8<br>42 5 99<br>39 3 43<br>76 4 27<br>26 5 06                                 | 2568<br>2835<br>416<br>1593                                         | 48<br>35<br>02<br>44<br>50<br>65             | 20648<br>22834<br>3350<br>12832<br>12245                            | 21 3<br>37<br>58 16<br>03            | 1450 9<br>1450 9<br>26528 7<br>21061 6                                           | 6 36265<br>0 4894<br>4 10670<br>0 8715<br>5 12296                                        | 0 64<br>19 93<br>4 26<br>53 25<br>92 13                            | 1,62909500<br>1,501,270 00<br>386,020 00<br>1,123,415 00<br>742,68500                                                                    | 34624 4<br>48 674 3<br>7 75 20 9<br>42045 4<br>29 133 5                        | 5 2 13<br>2 3 24<br>3 2 08<br>4 3 74<br>6 3 93<br>0 3 04                               | 2134<br>1967<br>505<br>1472<br>973                 | 62<br>12<br>77<br>62<br>14<br>98             | 15 8 89 8<br>14 6 43 0<br>37 6 5 1<br>10 9 5 7 5<br>72 4 3 9                                           | 32 <b>06</b><br>32 <b>06</b><br>325<br>325<br>3296<br>38 2091<br>38 2091           | 4 14<br>0 00<br>5 89<br>6 44<br>1 °6                 | 32138<br>7428<br>11072<br>4748<br>16810          | 88 6<br>98 99<br>83 21<br>74 10                                  |
| AU TRAIN BURT GRAND ISLAND LIMESTONE MATHIAS CITY OF MUNISING MUNISING TWR | 1, 293, 160 00<br>936 415 00<br>151 720 00<br>975 900 00<br>691 645 00<br>1 907 130 00                            | 36907<br>56079<br>5216<br>40954<br>34827<br>96282                            | 86 2 8<br>42 5 99<br>39 3 43<br>776 4 27<br>226 5 00<br>63 5 111                   | 2568<br>2835<br>416<br>1593<br>1520<br>4718                         | 48<br>35<br>02<br>44<br>50<br>65             | 20648<br>22834<br>3350<br>12832<br>12245<br>38001                   | 21 3<br>37<br>58 16<br>03            | 30 409 8<br>1450 9<br>26 528 7<br>21 061 6<br>53 562 9                           | 6 36265<br>0 4894<br>4 10670<br>0 8715<br>5 12296<br>0 25575                             | 0 64<br>19 93<br>4 26<br>53 25<br>92 13                            | 1,629 095 00<br>1,501,270 00<br>386,020 00<br>1,123,415 00<br>742,685 00<br>4,553,875 00                                                 | 34624 4<br>48 674 3<br>7 7520 9<br>42045 4<br>29 133 5<br>138 545 5<br>45607 3 | 5 2 13<br>2 3 24<br>3 2 08<br>4 3 74<br>6 3 93<br>0 3 04<br>4 2 16                     | 2134<br>1967<br>505<br>1472<br>973                 | 62<br>12<br>77<br>62<br>14<br>98<br>12       | 15 8 89 8<br>14 6 43 0<br>3765 1<br>10957 5<br>7243 5                                                  | 3206<br>325<br>325<br>33 296<br>38 2091<br>38 2091<br>38 2219                      | 4 14<br>0 00<br>5 89<br>6 44<br>1 06<br>9 88         | 32138<br>7428<br>11072<br>4748<br>16810          | 88 6<br>98 91<br>83 21<br>74 10<br>66 1                          |
| AU TRAIN BURT GRAND ISLAND LIMESTONE MATHIAS CITY OF MUNISING MUNISING TWR | 1,293,160 00<br>936 415 00<br>151720 00<br>975900 00<br>691 645 00<br>1 907 130 00                                | 36907<br>56079<br>5216<br>40954<br>34827<br>96282<br>51574<br>21734          | \$6 2 84<br>42 5 99<br>339 3 43<br>76 4 22<br>26 5 06<br>63 5 11<br>24 5 01        | 2568<br>2835<br>416<br>1593<br>1520<br>4718<br>3041                 | 48<br>35<br>02<br>44<br>50<br>65<br>87<br>53 | 20648<br>22834<br>3350<br>12832<br>12245<br>38001<br>24497          | 21 3<br>37<br>58 3<br>16<br>03<br>37 | 30 409 8<br>1450 9<br>26528 7<br>21061 6<br>53562 9<br>24035 0                   | 6 36265<br>0 4894<br>4 10670<br>0 8715<br>5 12296<br>0 25575<br>0 8210                   | 0 64<br>19 93<br>4 26<br>53 25<br>72 13<br>84 49<br>95 38          | 1,629 0 95 00<br>1,501,270 00<br>386,020 00<br>1,123,415 00<br>742,685 00<br>4,553,875 00<br>2,115,625 00<br>1,223,495 00                | 34624 4 48 674 3 7520 9 42045 4 29133 5 138 545 5 45607 3 3153 6               | 5 2 13<br>2 3 24<br>3 2 08<br>4 3 74<br>6 3 93<br>0 3 04<br>4 2 16<br>4 2 58           | 2134<br>1967<br>505<br>1472<br>973<br>5966<br>2772 | 62<br>12<br>77<br>62<br>14<br>98<br>12       | 15 8 89 8<br>14 6 43 0<br>37 6 5 1<br>10 9 5 7 5<br>7 2 4 3 5<br>4 4 4 1 7 4<br>20 6 3 5 5             | 06 3206<br>6 3256<br>63 2961<br>88 2091<br>88 816<br>64 2219<br>8 1800             | 4 14<br>0 00<br>5 89<br>6 44<br>1 06<br>9 88         | 32138<br>7428<br>11072<br>4748<br>16819<br>18310 | 88 6<br>98 91<br>83 20<br>74 10<br>66 1<br>17 4<br>60 3          |
| AU TRAIN BURT GRAND ISLAND LIMESTONE                                       | 1,293,160 00<br>936 415 00<br>151 720 00<br>975 900 00<br>691 645 00<br>1 907 130 00<br>1030 830 00<br>419,215 00 | 3690T<br>56079<br>5216<br>40954<br>34827<br>96282<br>51574<br>21734<br>56891 | 866 2 842 5 99<br>342 5 99<br>376 4 22<br>26 5 06<br>53 5 11<br>24 5 01<br>13 5 43 | 2568<br>2835<br>416<br>1593<br>1520<br>4718<br>3041<br>1279<br>2274 | 48<br>35<br>02<br>44<br>50<br>65<br>87<br>53 | 20648<br>22834<br>3350<br>12832<br>12245<br>38001<br>24497<br>10304 | 21 3<br>37 58 16 03 37 60 76         | 30 409 8<br>14 50 9<br>26 528 7<br>21 06 1 6<br>53 562 9<br>24 035 0<br>10 150 0 | 6 36 26 5<br>0 4894<br>4 10670<br>0 87 15<br>5 12 296<br>0 25 57 5<br>0 8210<br>0 25 932 | 0 64<br>19 93<br>4 26<br>53 25<br>72 13<br>84 49<br>95 38<br>80 45 | 1,629 095 00<br>1,501,270 00<br>386,020 00<br>1,123,415 00<br>742,685 00<br>4,553,875 00<br>2,115,625 00<br>1,223,495 00<br>1,371,735 00 | 34624 4 48 674 3 7520 9 42045 4 29133 5 138 545 5 456073 31536 8 55 176 9      | S 2 13<br>2 3 24<br>3 2 08<br>4 3 74<br>6 3 93<br>0 3 04<br>4 2 16<br>4 2 58<br>8 4 03 | 2134<br>1967<br>505<br>1472<br>973<br>5966<br>2772 | 62<br>12<br>77<br>02<br>14<br>98<br>12<br>16 | 15 8 89 8<br>14 6 43 0<br>37 6 5 1<br>109 5 7 5<br>72 4 3 9<br>4 4 4 1 7 4<br>20 6 3 5 3<br>11 9 3 3 4 | 06 3206<br>6 325<br>63 2961<br>88 2091<br>88 8816<br>84 2219<br>88 1800<br>89 4000 | 4 14<br>0 00<br>5 89<br>6 44<br>1 06<br>9 88<br>0 00 | 32138<br>7428<br>11072<br>4748<br>16819<br>18310 | 88 6<br>98 99<br>83 21<br>74 10<br>66 11<br>17 4<br>60 3<br>71 3 |