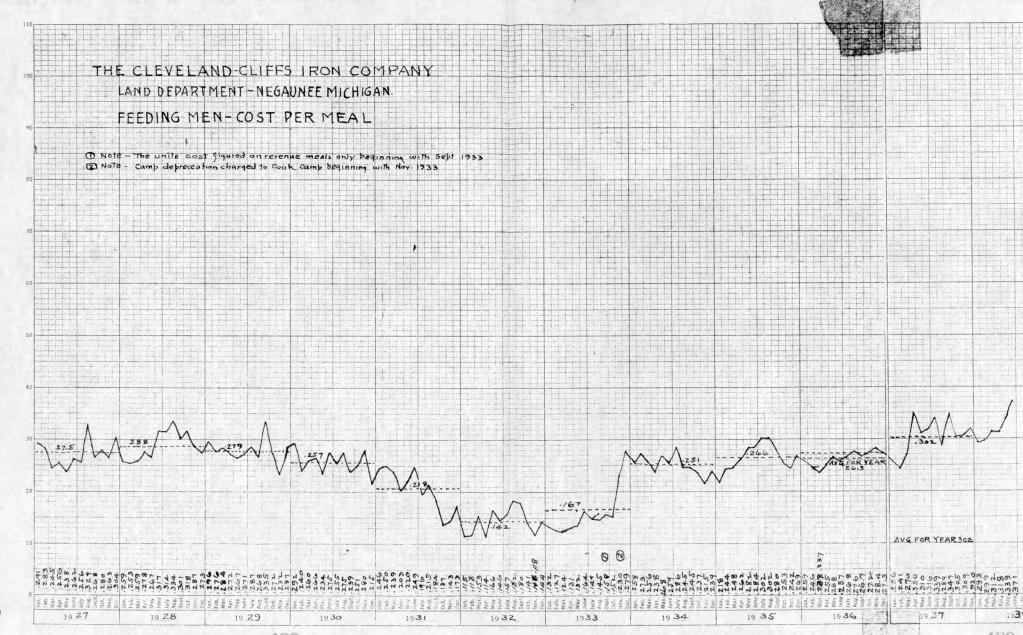

| 1b.    | 1 - 2          | 900             |             | 9.00 cwt.            |
| Cane Granulated Sugar             | 1b.    | 2,200          | 15000           | 5.05 cwt.   | 4.95 cwt.            |
| Vinegar                           | bbl.   | 1              |                 | .17½ gal.   |                      |
| Spaghetti - Broken 10# cartons    | 1b.    |                | 200             | ~ ~         | $.05\frac{1}{4}$ lb. |
| Pie Filler - 5# TinsAss't.Flavors | 1b.    |                | 300             |             | .14 1b.              |

GL;GL-3 2/21/39



THE CLEVELAND-CLIFFS IRON COMPANY
LAND DEPARTMENT- NEGAUNEE, MICH.
LOGGING OPERATION NO.203

TIMBER STANDING
TIMBER GUT 1937-1400ABD. FT. PER A.6,755
" 1938-1560A " " " 7,172.
" 193 " " " 193
" 193 " " " " 193













#### REPORT OF MR. A. J. ERICKSON FOR YEAR 1938

#### THE CLEVELAND-CLIFFS IRON COMPANY

#### SALES OF LAND AND TIMBER

Accompanying this report is a statement showing a detail of these sales.

#### REAL ESTATE SALES

These were as follows, and are classified as a matter of interest:

|                                                    | Acreage | Amount      |
|----------------------------------------------------|---------|-------------|
| Lands for Agricultural Purposes                    | 183.16  | \$ 1,777.00 |
| Right of Ways for Highways                         | 17.75   | 152.00      |
| Easements for Telephone and Electric Trans-        |         |             |
| mission Lines                                      | _       | 12.50       |
| U. S. of America Seney Water Fow