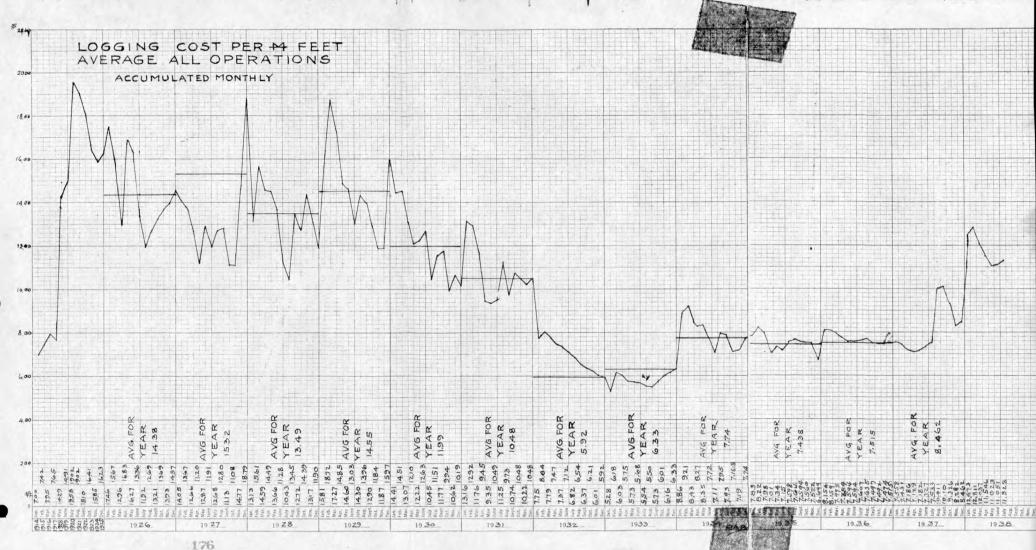

| 1b.    | 1 - 2          | 900             |             | 9.00 cwt.            |
| Cane Granulated Sugar             | 1b.    | 2,200          | 15000           | 5.05 cwt.   | 4.95 cwt.            |
| Vinegar                           | bbl.   | 1              |                 | .17½ gal.   |                      |
| Spaghetti - Broken 10# cartons    | 1b.    |                | 200             | ~ ~         | $.05\frac{1}{4}$ lb. |
| Pie Filler - 5# TinsAss't.Flavors | 1b.    |                | 300             |             | .14 1b.              |

GL;GL-3 2/21/39



THE CLEVELAND-CLIFFS IRON COMPANY
LAND DEPARTMENT- NEGAUNEE, MICH.
LOGGING OPERATION NO.203

TIMBER STANDING
TIMBER GUT 1937-1400ABD. FT. PER A.6,755
" 1938-1560A " " " 7,172.
" 193 " " " 193
" 193 " " " " 193













#### REPORT OF MR. A. J. ERICKSON FOR YEAR 1938

#### THE CLEVELAND-CLIFFS IRON COMPANY

#### SALES OF LAND AND TIMBER

Accompanying this report is a statement showing a detail of these sales.

#### REAL ESTATE SALES

These were as follows, and are classified as a matter of interest:

|                                                    | Acreage | Amount      |
|----------------------------------------------------|---------|-------------|
| Lands for Agricultural Purposes                    | 183.16  | \$ 1,777.00 |
| Right of Ways for Highways                         | 17.75   | 152.00      |
| Easements for Telephone and Electric Trans-        |         |             |
| mission Lines                                      | _       | 12.50       |
| U. S. of America Seney Wat