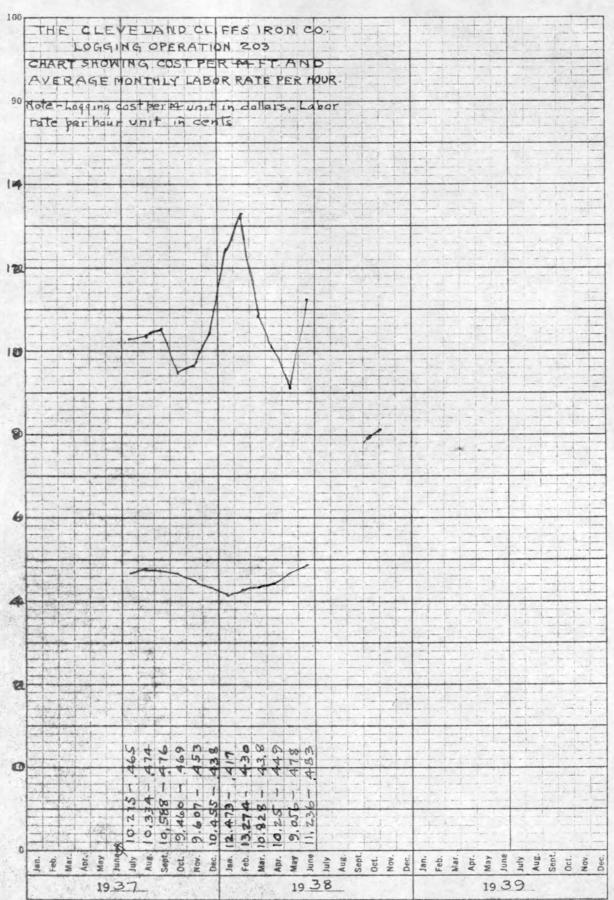

## MUNISING CITY TAXES

| YEAR | CIVIC DIVISION OF TAXES | TOTAL TAXES PAID | PROPORTION PAID BY CCICO. & OTHERS |
|------|-------------------------|------------------|------------------------------------|
| 1915 | 3 4                     | 83,603.00        | <b>6</b> 15                        |
| 1916 | 3 4                     | 93,934.05        | 6 15                               |
| 1917 | 3 4                     | 96,282.63        | 6 19                               |
| 1918 | 3 4                     | 138,545.50       | 6 5                                |
| 1919 | 3 4                     | 1 59,704.55      | 6                                  |
| 1920 | 1 2 3 4                 | 185,663.90       | 6 5                                |
| 1921 | 19 2 3 4                | 206,912.22       | 6 5                                |
| 1922 | 3 4                     | 189,528.50       | 6 15                               |
| 1923 | 1 2 3 4                 | 241,852.32       | 6 15                               |
| 1924 | 7 2 3 3 4               | 250,163.18       | 6 5                                |
| 1925 | 1) 2 3 3 4              | 212,073.02       | 6 18                               |
| 1926 | N 2 3 4                 | 211,565.50       | 6 (5)                              |
| 1927 | D 2 N 3   4             | 184,800.45       | 6                                  |
| 1928 | 1 2 3 4                 | 184,110,20       | 6                                  |
| 1929 | 11 23 6                 | 171,377.93       | 6                                  |
| 1930 | 17 2 3 1 4              | 173,617.38       | 6                                  |
| 1931 | 1 2 3 4                 | 164,632.56       |                                    |
|      | 3 4                     | 125,896.49       | 6                                  |
|      | 3 4                     | 93, 554.70       | 6 5                                |
| 1934 |                         | 101,170.70       | 6                                  |
|      | 3 4                     | 94,615.12        | - I                                |
| 1936 | 3 4                     | 70,162.18        | 6 5                                |
| 1937 | 214                     | 79,7.18.00       | 6                                  |

STATE COUNTY 3 CITY GEN. FUND 4 SCHOOL 5 PAID BY CCICO. 6 PAID BY OTHERS

SCALE 1"= 100,000

2-8-1929- RAB.

| YEAR | CIVIC DIVISION OF TAXES | TOTAL TAXES PAID | PROPORTION PAID BY CC I CO & OTHERS |
|------|-------------------------|------------------|-------------------------------------|
| 1915 | 6 2 N 3                 | 337,652.23       | 5 14                                |
| 1916 | 2 3                     | 397,094.83       | 5 4                                 |
| 1917 | 2 3                     | 400,467.86       | 5 4 1                               |
| 1918 | 2 3                     | 432,865.36       | 5 4                                 |
| 1919 | 11 2 1 3                | 502,706.26       | 5 1 4                               |
| 1920 | 2 3                     | 563,211.51       | 5 4 4                               |
| 1921 | III Z J 3               | 610,118, 24      | 5 4                                 |
| 1922 | 1 2 3                   | 575,996.66       | 5 5 4                               |
| 1923 | 1 2 3                   | 675,733.07       | 5 4                                 |
| 1924 | 1 2 4 3                 | 688,808.19       | 5 4                                 |
| 1925 | 1 2 4 3                 | 601,114.83       | 5 4                                 |
| 1926 | 1 21 3                  | 560,317. 24      | 5 4                                 |
| 1927 | U Z Y 3                 | 555,763.93       | 5 14                                |
| 1928 | 1) 2 3                  | 506,618.82       | 5 4                                 |
| 1929 | 1 2 3                   | 478,793.82       | 5 (4                                |
| 1930 | 1 2 3                   | 464,003,03       | 5 4                                 |
| 1931 | 1 2 3                   | 44 1, 421. 20    | 5   4                               |
| 1932 | 1 2 3                   | 323,186.29       | 5 4                                 |
| 1933 | 3                       | 224,626.42       | 5 4                                 |
| 4    | 2 3                     | 207 580.74       | 5 4                                 |
| 100  | 3月 3                    | 183,598.80       | 5 4                                 |
| 1936 | 2 3                     | 170,815,01       | 5 (4)                               |
| 1937 |                         | 149,854.00       | 5 A                                 |

STATE 2 COUNTY 3 TOWNSHIPS & CITIES 4 PAID BY CCICO. 5 PAID BY OTHERS

2-8-1929 - RAB.

|                                                                            | the to a so                                                                                                       |                                                                              |                                                                                    |                                                                     | 11:                                          | _                                                                   |                                      |                                                                                  |                                                                                          |                                                                    |                                                                                                                                          |                                                                                |                                                                                        |                                                    |                                              | 6                                                                                                      |                                                                                    |                                                      |                                                  |                                                                  |
|----------------------------------------------------------------------------|-------------------------------------------------------------------------------------------------------------------|------------------------------------------------------------------------------|------------------------------------------------------------------------------------|---------------------------------------------------------------------|----------------------------------------------|---------------------------------------------------------------------|--------------------------------------|----------------------------------------------------------------------------------|------------------------------------------------------------------------------------------|--------------------------------------------------------------------|------------------------------------------------------------------------------------------------------------------------------------------|--------------------------------------------------------------------------------|----------------------------------------------------------------------------------------|----------------------------------------------------|----------------------------------------------|--------------------------------------------------------------------------------------------------------|------------------------------------------------------------------------------------|------------------------------------------------------|--------------------------------------------------|------------------------------------------------------------------|
| TOWNSHIP                                                                   | VALUATION                                                                                                         | TOTAL TA                                                                     | X RATE                                                                             | STATE                                                               |                                              | COUNT                                                               | Y TO                                 | OWNSHIP                                                                          | PAID BY C                                                                                |                                                                    | VALUATION                                                                                                                                | TOTAL TAX                                                                      | RATE                                                                                   | STATE                                              |                                              | COUNTY                                                                                                 | TOWNS                                                                              | HIP                                                  | PAID BY                                          |                                                                  |
| AU TRAIN                                                                   | 56537700                                                                                                          | 28052                                                                        | 76 4 9                                                                             | 2457                                                                | 00                                           | 13209                                                               | 00 1                                 | 2386 7                                                                           | 6 12641                                                                                  | 19 45                                                              | 67758100                                                                                                                                 | 35886 5                                                                        | 5 6 09                                                                                 | 1868                                               | 30                                           | 20863                                                                                                  | 9 13154                                                                            | + 66                                                 | 18793                                            | -                                                                |
| BURT                                                                       | 800, 350 00                                                                                                       | 43333                                                                        | 60 57                                                                              | 2935                                                                | 00                                           | 15855                                                               | 00 2                                 | 24543                                                                            | 0 28979                                                                                  | 17 60                                                              | 87098500                                                                                                                                 | 55824 8                                                                        | 0 6 41                                                                                 | 2327                                               | 70                                           | 25993                                                                                                  | 0 27503                                                                            | 3 50                                                 | 35642                                            | 13 6                                                             |
| GRAND ISLAND                                                               | 83,84000                                                                                                          | 4189                                                                         | 00 50                                                                              | 435                                                                 | 00                                           | 2354                                                                | 00                                   | 1400 0                                                                           | 0 3857                                                                                   | 64 91                                                              | 83.91500                                                                                                                                 | 5314 2                                                                         | 8 6 35                                                                                 | 320                                                | 70                                           | 3693                                                                                                   | 1300                                                                               | 0 00                                                 | 4898                                             | 45 9                                                             |
| LIMESTONE                                                                  | 652,080 40                                                                                                        | 34472                                                                        | 34 5 2                                                                             | 1600                                                                | 34                                           | 8646                                                                | 00 2                                 | 24226                                                                            | 0 8936                                                                                   | 12 20                                                              | 72647500                                                                                                                                 | 47432                                                                          | 8 6 94                                                                                 | 1205                                               | 82                                           | 13465                                                                                                  | 6 32760                                                                            | 0 80                                                 | 12681                                            | 14 2                                                             |
| MATHIAS                                                                    | 362,44500                                                                                                         | 19309                                                                        | 50 5 34                                                                            | 1380                                                                | 00                                           | 7460                                                                | 00 1                                 | 10469 5                                                                          | 0 5492                                                                                   | 63 21                                                              | 40616000                                                                                                                                 | 27441 9                                                                        | 5 6 78                                                                                 | 1094                                               | 50                                           | 12223                                                                                                  | 14124                                                                              | 44                                                   | 8054                                             | 66 20                                                            |
| CITY OF MUNISING                                                           | 1,461,570 00                                                                                                      | 83678                                                                        | 88 57                                                                              | 4522                                                                | 00                                           | 24427                                                               | 00 !                                 | 54729 8                                                                          | 8 11118                                                                                  | 0 13                                                               | 143015500                                                                                                                                | 94539 9                                                                        | 4 6 62                                                                                 | 3829                                               | 20                                           | 36731                                                                                                  | 0 53979                                                                            | 9 14                                                 | 12189                                            | 66 13                                                            |
| MUNISING TWP.                                                              | 836,43500                                                                                                         | 43374                                                                        | 90 5 19                                                                            | 3244                                                                | 00                                           | 17525                                                               | 04                                   | 22605 9                                                                          | 0 19498                                                                                  | 15 44                                                              | 1,030,78000                                                                                                                              | 53851                                                                          | 4 6 48                                                                                 | 2366                                               | 80                                           | 26429                                                                                                  | 7 25054                                                                            | 4 47                                                 | 29194                                            | 15 5                                                             |
| ONOTA                                                                      | 411,99500                                                                                                         | 20793                                                                        | 25 5 0                                                                             | 1355                                                                | 00                                           | 7321                                                                | 00                                   | 12117 2                                                                          | 5 7722                                                                                   | 37                                                                 | 413 295 00                                                                                                                               | 225645                                                                         | 5 5 46                                                                                 | 1027                                               | 70                                           | 11476                                                                                                  | 18 10059                                                                           | 97                                                   | 8274                                             | 36 30                                                            |
| ROCK RIVER                                                                 | 1,012,330 00                                                                                                      | 60448                                                                        | 00 57                                                                              | 2444                                                                | 00                                           | 13205                                                               | 00                                   | 44 799                                                                           | 0 26213                                                                                  | 34 43                                                              | 92968300                                                                                                                                 | 542396                                                                         | 4 5 83                                                                                 | 1704                                               | 60                                           | 19035                                                                                                  | 4 33 504                                                                           | 0 00                                                 | 25 235                                           | 15 4                                                             |
| TOTAL                                                                      | 6186,42200                                                                                                        | 337652                                                                       | 23                                                                                 | 20 372                                                              | 34                                           | 110002                                                              | 00 2                                 | 072778                                                                           | 9 124461                                                                                 | 5 3                                                                | 6,569,02900                                                                                                                              | 397094 8                                                                       | 3                                                                                      | 15745                                              | 32                                           | 169912                                                                                                 | 3 211430                                                                           | 98                                                   | 154963                                           | 48 3                                                             |
|                                                                            |                                                                                                                   |                                                                              |                                                                                    | Section 201                                                         |                                              | and the second                                                      |                                      |                                                                                  |                                                                                          |                                                                    | 1 51 9079 00                                                                                                                             | 397094 8                                                                       | 3                                                                                      | 53,273                                             |                                              | 1 Canada                                                                                               | B. Yalinda                                                                         |                                                      |                                                  | 100                                                              |
|                                                                            | 6,186,422,00                                                                                                      | 337652                                                                       | 23                                                                                 |                                                                     |                                              |                                                                     |                                      |                                                                                  |                                                                                          |                                                                    | 6,367,027,00                                                                                                                             |                                                                                |                                                                                        |                                                    |                                              |                                                                                                        |                                                                                    |                                                      |                                                  |                                                                  |
|                                                                            | 6,186,422,00                                                                                                      | 337652                                                                       | 23                                                                                 | 19                                                                  | )                                            | 7                                                                   |                                      |                                                                                  |                                                                                          |                                                                    | 6,36,027 00                                                                                                                              |                                                                                |                                                                                        | 19                                                 |                                              | 8                                                                                                      |                                                                                    |                                                      |                                                  |                                                                  |
|                                                                            | 6,186,422 00<br>1, 293, 160 00                                                                                    |                                                                              | 86 2 8                                                                             |                                                                     | 1                                            | 7 20648                                                             | 92 1                                 | 3654 4                                                                           | 6 16336                                                                                  | 10 44                                                              |                                                                                                                                          |                                                                                |                                                                                        |                                                    | T                                            | 8                                                                                                      | 13 16600                                                                           | J                                                    | 18 238                                           | 3.5 5                                                            |
| TOTA L COUNTY                                                              |                                                                                                                   | 36907                                                                        |                                                                                    | 2568                                                                | 48                                           | Marie Contract                                                      | -                                    | 3654 4<br>30 409 8                                                               |                                                                                          |                                                                    | 1,62909500                                                                                                                               | 34624                                                                          | s z 13                                                                                 | 2134                                               | 62                                           |                                                                                                        |                                                                                    |                                                      |                                                  |                                                                  |
| AU TRAIN                                                                   | 1, 293, 166 00                                                                                                    | 36907<br>56079                                                               | 86 2 8                                                                             | 25 <b>68</b><br>2835                                                | 48                                           | 20648                                                               | 21 3                                 |                                                                                  | 6 36265                                                                                  | 0 64                                                               | 1,62909500<br>1,501,270 00                                                                                                               | 34624                                                                          | S Z 13<br>Z 3 Z4                                                                       | 2134                                               | 62                                           | 15889                                                                                                  | 3206                                                                               | 4 14                                                 | 32138                                            | 88 6                                                             |
| AU TRAIN                                                                   | 1,293,160 00<br>936 415 00                                                                                        | 36907<br>56079                                                               | 86 2 81<br>42 5 99<br>39 3 43                                                      | 2568<br>2835<br>416                                                 | 48<br>35<br>02                               | 20648                                                               | 21 3<br>37                           | 30 409 8                                                                         | 6 36265<br>0 4894                                                                        | 0 64                                                               | 1,629 0 9 5 0 0<br>1,501,270 0 0<br>386,020 0 0                                                                                          | 34624 4<br>48674 3                                                             | S Z 13<br>Z 3 Z4<br>3 Z 08                                                             | 2134                                               | 62<br>12<br>77                               | 15889                                                                                                  | 6 32 <b>06</b>                                                                     | 4 14                                                 | 32138<br>7428                                    | 98 91                                                            |
| AU TRAIN BURT GRAND ISLAND                                                 | 1, 293, 160 00<br>936 415 00<br>151 720 00                                                                        | 36907<br>56079<br>5216                                                       | 86 2 81<br>42 5 99<br>39 3 43<br>76 4 27                                           | 2568<br>2835<br>416<br>1593                                         | 48<br>35<br>02<br>44                         | 206 48<br>22 834<br>3350                                            | 21 3<br>37<br>58                     | 1450                                                                             | 6 36265<br>0 4894<br>4 10670                                                             | 0 64                                                               | 1,629 0 9 5 0 0<br>1,50 1,27 0 0 0<br>386,02 0 0 0<br>1,123,41 5 0 0                                                                     | 34624 4<br>48 674 3<br>7 7520 9<br>42045 4                                     | s 2 13<br>2 3 24<br>3 2 08<br>4 3 74                                                   | 2134<br>1967<br>505                                | 62<br>12<br>77<br>OZ                         | 15 8 89 8<br>14 6 43 0<br>37 6 5 1                                                                     | b 3206<br>b 325<br>53 2961                                                         | 4 14<br>0 00<br>5 89                                 | 32138<br>7428<br>11072                           | 98 91                                                            |
| AU TRAIN BURT GRAND ISLAND LIMESTONE MATHIAS                               | 1,293,160 00<br>936 415 00<br>151 720 00<br>9 <b>75900</b> 00                                                     | 36907<br>56079<br>5216<br>40954                                              | 86 2 8<br>42 5 9 9<br>39 3 43<br>76 4 27<br>226 5 00                               | 2568<br>2835<br>416<br>1593                                         | 48<br>35<br>02<br>44                         | 20648<br>22834<br>3350<br>12832                                     | 21 3<br>37<br>58 3                   | 30 409 8<br>14 50 9<br>26 528 7                                                  | 6 36265<br>0 4894<br>4 10670<br>0 8715                                                   | 60 64<br>19 93<br>4 26<br>53 25                                    | 1,629 0 95 00<br>1,50 1,270 00<br>386,020 00<br>1,123,415 00                                                                             | 34624 4 48 674 3 7520 9 42045 4 29133 5                                        | 5 2 13<br>2 3 24<br>3 2 08<br>4 3 74<br>6 3 93                                         | 213.4<br>1967<br>505<br>1472<br>973                | 62<br>12<br>77<br>02<br>14                   | 15 8 8 9 8<br>14 6 4 3 0<br>37 6 5 1<br>10 9 5 7 5                                                     | 06 32 <b>06</b> 6 3256 6 3256 6 32961                                              | 4 14<br>0 00<br>5 89<br>6 44                         | 32138<br>7428<br>11072<br>4748                   | 88 6<br>98 91<br>83 21                                           |
| AU TRAIN BURT GRAND ISLAND LIMESTONE MATHIAS CITY OF MUNISING              | 1,293,160 00<br>936 415 00<br>151 720 00<br>975 900 00<br>691 645 00                                              | 36907<br>56079<br>5216<br>40954<br>34827                                     | 86 2 8<br>42 5 99<br>39 3 43<br>76 4 27<br>26 5 06                                 | 2568<br>2835<br>416<br>1593                                         | 48<br>35<br>02<br>44<br>50<br>65             | 20648<br>22834<br>3350<br>12832<br>12245                            | 21 3<br>37<br>58 16<br>03            | 1450 9<br>1450 9<br>26528 7<br>21061 6                                           | 6 36265<br>0 4894<br>4 10670<br>0 8715<br>5 12296                                        | 0 64<br>19 93<br>4 26<br>53 25<br>92 13                            | 1,62909500<br>1,501,270 00<br>386,020 00<br>1,123,415 00<br>742,68500                                                                    | 34624 4<br>48 674 3<br>7 75 20 9<br>42045 4<br>29 133 5                        | 5 2 13<br>2 3 24<br>3 2 08<br>4 3 74<br>6 3 93<br>0 3 04                               | 2134<br>1967<br>505<br>1472<br>973                 | 62<br>12<br>77<br>62<br>14<br>98             | 15 8 89 8<br>14 6 43 0<br>37 6 5 1<br>10 9 5 7 5<br>72 4 3 9                                           | 32 <b>06</b><br>32 <b>06</b><br>325<br>325<br>3296<br>38 2091<br>38 2091           | 4 14<br>0 00<br>5 89<br>6 44<br>1 °6                 | 32138<br>7428<br>11072<br>4748<br>16810          | 88 6<br>98 99<br>83 21<br>74 10                                  |
| AU TRAIN BURT GRAND ISLAND LIMESTONE MATHIAS CITY OF MUNISING MUNISING TWR | 1, 293, 160 00<br>936 415 00<br>151 720 00<br>975 900 00<br>691 645 00<br>1 907 130 00                            | 36907<br>56079<br>5216<br>40954<br>34827<br>96282                            | 86 2 8<br>42 5 99<br>39 3 43<br>776 4 27<br>226 5 00<br>63 5 111                   | 2568<br>2835<br>416<br>1593<br>1520<br>4718                         | 48<br>35<br>02<br>44<br>50<br>65             | 20648<br>22834<br>3350<br>12832<br>12245<br>38001                   | 21 3<br>37<br>58 16<br>03            | 30 409 8<br>1450 9<br>26 528 7<br>21 061 6<br>53 562 9                           | 6 36265<br>0 4894<br>4 10670<br>0 8715<br>5 12296<br>0 25575                             | 0 64<br>19 93<br>4 26<br>53 25<br>92 13                            | 1,629 095 00<br>1,501,270 00<br>386,020 00<br>1,123,415 00<br>742,685 00<br>4,553,875 00                                                 | 34624 4<br>48 674 3<br>7 7520 9<br>42045 4<br>29 133 5<br>138 545 5<br>45607 3 | 5 2 13<br>2 3 24<br>3 2 08<br>4 3 74<br>6 3 93<br>0 3 04<br>4 2 16                     | 2134<br>1967<br>505<br>1472<br>973                 | 62<br>12<br>77<br>62<br>14<br>98<br>12       | 15 8 89 8<br>14 6 43 0<br>3765 1<br>10957 5<br>7243 5                                                  | 3206<br>325<br>325<br>33 296<br>38 2091<br>38 2091<br>38 2219                      | 4 14<br>0 00<br>5 89<br>6 44<br>1 06<br>9 88         | 32138<br>7428<br>11072<br>4748<br>16810          | 88 6<br>98 91<br>83 21<br>74 10<br>66 1                          |
| AU TRAIN BURT GRAND ISLAND LIMESTONE MATHIAS CITY OF MUNISING MUNISING TWR | 1,293,160 00<br>936 415 00<br>151720 00<br>975900 00<br>691 645 00<br>1 907 130 00                                | 36907<br>56079<br>5216<br>40954<br>34827<br>96282<br>51574<br>21734          | \$6 2 84<br>42 5 99<br>339 3 43<br>76 4 22<br>26 5 06<br>63 5 11<br>24 5 01        | 2568<br>2835<br>416<br>1593<br>1520<br>4718<br>3041                 | 48<br>35<br>02<br>44<br>50<br>65<br>87<br>53 | 20648<br>22834<br>3350<br>12832<br>12245<br>38001<br>24497          | 21 3<br>37<br>58 3<br>16<br>03<br>37 | 30 409 8<br>1450 9<br>26528 7<br>21061 6<br>53562 9<br>24035 0                   | 6 36265<br>0 4894<br>4 10670<br>0 8715<br>5 12296<br>0 25575<br>0 8210                   | 0 64<br>19 93<br>4 26<br>53 25<br>72 13<br>84 49<br>95 38          | 1,629 0 95 00<br>1,501,270 00<br>386,020 00<br>1,123,415 00<br>742,685 00<br>4,553,875 00<br>2,115,625 00<br>1,223,495 00                | 34624 4 48 674 3 7520 9 42045 4 29133 5 138 545 5 45607 3 3153 6               | 5 2 13<br>2 3 24<br>3 2 08<br>4 3 74<br>6 3 93<br>0 3 04<br>4 2 16<br>4 2 58           | 2134<br>1967<br>505<br>1472<br>973<br>5966<br>2772 | 62<br>12<br>77<br>62<br>14<br>98<br>12       | 15 8 89 8<br>14 6 43 0<br>37 6 5 1<br>10 9 5 7 5<br>7 2 4 3 5<br>4 4 4 1 7 4<br>20 6 3 5 5             | 06 3206<br>6 3256<br>63 2961<br>88 2091<br>88 816<br>64 2219<br>8 1800             | 4 14<br>0 00<br>5 89<br>6 44<br>1 06<br>9 88         | 32138<br>7428<br>11072<br>4748<br>16819<br>18310 | 88 6<br>98 91<br>83 20<br>74 10<br>66 1<br>17 4<br>60 3          |
| AU TRAIN BURT GRAND ISLAND LIMESTONE                                       | 1,293,160 00<br>936 415 00<br>151 720 00<br>975 900 00<br>691 645 00<br>1 907 130 00<br>1030 830 00<br>419,215 00 | 3690T<br>56079<br>5216<br>40954<br>34827<br>96282<br>51574<br>21734<br>56891 | 866 2 842 5 99<br>342 5 99<br>376 4 22<br>26 5 06<br>53 5 11<br>24 5 01<br>13 5 43 | 2568<br>2835<br>416<br>1593<br>1520<br>4718<br>3041<br>1279<br>2274 | 48<br>35<br>02<br>44<br>50<br>65<br>87<br>53 | 20648<br>22834<br>3350<br>12832<br>12245<br>38001<br>24497<br>10304 | 21 3<br>37 58 16 03 37 60 76         | 30 409 8<br>14 50 9<br>26 528 7<br>21 06 1 6<br>53 562 9<br>24 035 0<br>10 150 0 | 6 36 26 5<br>0 4894<br>4 10670<br>0 87 15<br>5 12 296<br>0 25 57 5<br>0 8210<br>0 25 932 | 0 64<br>19 93<br>4 26<br>53 25<br>72 13<br>84 49<br>95 38<br>80 45 | 1,629 095 00<br>1,501,270 00<br>386,020 00<br>1,123,415 00<br>742,685 00<br>4,553,875 00<br>2,115,625 00<br>1,223,495 00<br>1,371,735 00 | 34624 4 48 674 3 7520 9 42045 4 29133 5 138 545 5 456073 31536 8 55 176 9      | S 2 13<br>2 3 24<br>3 2 08<br>4 3 74<br>6 3 93<br>0 3 04<br>4 2 16<br>4 2 58<br>8 4 03 | 2134<br>1967<br>505<br>1472<br>973<br>5966<br>2772 | 62<br>12<br>77<br>02<br>14<br>98<br>12<br>16 | 15 8 89 8<br>14 6 43 0<br>37 6 5 1<br>109 5 7 5<br>72 4 3 9<br>4 4 4 1 7 4<br>20 6 3 5 3<br>11 9 3 3 4 | 06 3206<br>6 325<br>63 2961<br>88 2091<br>88 8816<br>84 2219<br>88 1800<br>89 4000 | 4 14<br>0 00<br>5 89<br>6 44<br>1 06<br>9 88<br>0 00 | 32138<br>7428<br>11072<br>4748<br>16819<br>18310 | 88 6<br>98 99<br>83 21<br>74 10<br>66 11<br>17 4<br>60 3<br>71 3 |