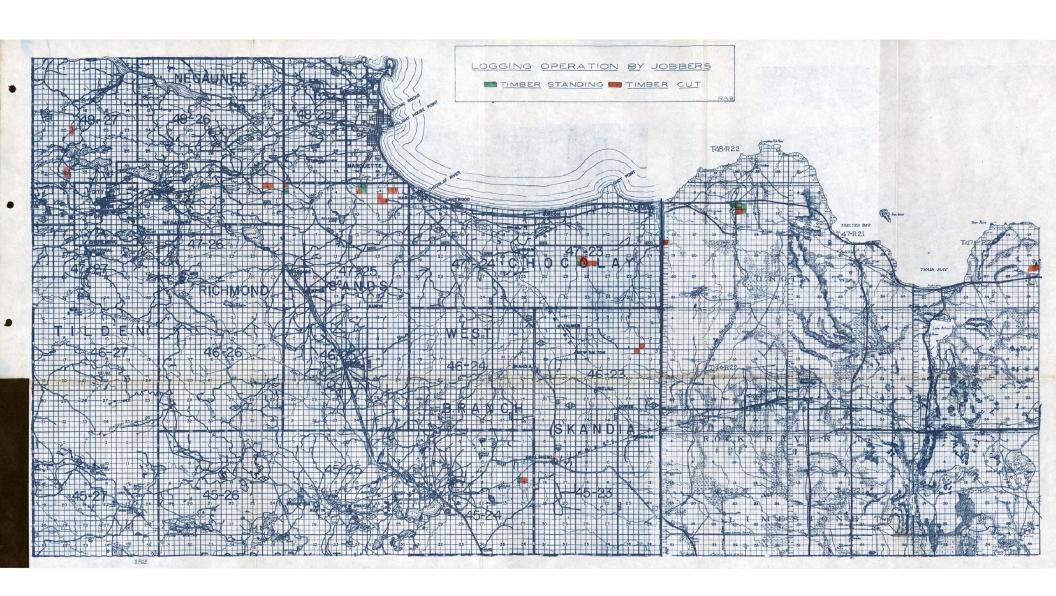

| 1b.    | 1 - 2          | 900             |             | 9.00 cwt.            |
| Cane Granulated Sugar             | 1b.    | 2,200          | 15000           | 5.05 cwt.   | 4.95 cwt.            |
| Vinegar                           | bbl.   | 1              |                 | .17½ gal.   |                      |
| Spaghetti - Broken 10# cartons    | 1b.    |                | 200             | ~ ~         | $.05\frac{1}{4}$ lb. |
| Pie Filler - 5# TinsAss't.Flavors | 1b.    |                | 300             |             | .14 1b.              |

GL;GL-3 2/21/39



THE CLEVELAND-CLIFFS IRON COMPANY
LAND DEPARTMENT- NEGAUNEE, MICH.
LOGGING OPERATION NO.203

TIMBER STANDING
TIMBER GUT 1937-1400ABD. FT. PER A.6,755
" 1938-1560A " " " 7,172.
" 193 " " " 193
" 193 " " " " 193













#### REPORT OF MR. A. J. ERICKSON FOR YEAR 1938

#### THE CLEVELAND-CLIFFS IRON COMPANY

#### SALES OF LAND AND TIMBER

Accompanying this report is a statement showing a detail of these sales.

#### REAL ESTATE SALES

These were as follows, and are classified as a matter of interest:

|                                                    | Acreage | Amount      |
|----------------------------------------------------|---------|-------------|
| Lands for Agricultural Purposes                    | 183.16  | \$ 1,777.00 |
| Right of Ways for Highways                         | 17.75   | 152.00      |
| Easements for Telephone and Electric Trans-        |         |             |
| mission Lines                                      | _       | 12.50       |
| U. S. of America Seney Water Fowl Re