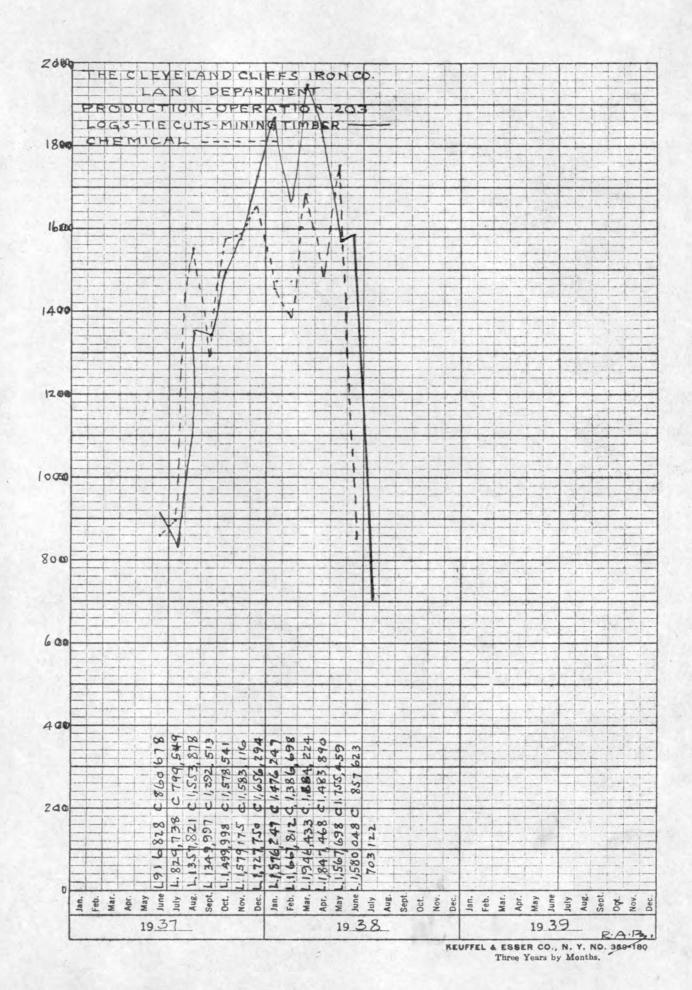

| 1b.    | 1 - 2          | 900             |             | 9.00 cwt.            |
| Cane Granulated Sugar             | 1b.    | 2,200          | 15000           | 5.05 cwt.   | 4.95 cwt.            |
| Vinegar                           | bbl.   | 1              |                 | .17½ gal.   |                      |
| Spaghetti - Broken 10# cartons    | 1b.    |                | 200             | ~ ~         | $.05\frac{1}{4}$ lb. |
| Pie Filler - 5# TinsAss't.Flavors | 1b.    |                | 300             |             | .14 1b.              |

GL;GL-3 2/21/39



THE CLEVELAND-CLIFFS IRON COMPANY
LAND DEPARTMENT- NEGAUNEE, MICH.
LOGGING OPERATION NO.203

TIMBER STANDING
TIMBER GUT 1937-1400ABD. FT. PER A.6,755
" 1938-1560A " " " 7,172.
" 193 " " " 193
" 193 " " " " 193













#### REPORT OF MR. A. J. ERICKSON FOR YEAR 1938

#### THE CLEVELAND-CLIFFS IRON COMPANY

#### SALES OF LAND AND TIMBER

Accompanying this report is a statement showing a detail of these sales.

#### REAL ESTATE SALES

These were as follows, and are classified as a matter of interest:

|                                                    | Acreage | Amount      |
|----------------------------------------------------|---------|-------------|
| Lands for Agricultural Purposes                    | 183.16  | \$ 1,777.00 |
| Right of Ways for Highways                         | 17.75   | 152.00      |
| Easements for Telephone and Electric Trans-        |         |             |
| mission Lines                                      | _       | 12.50       |
| U. S. of America Seney Water