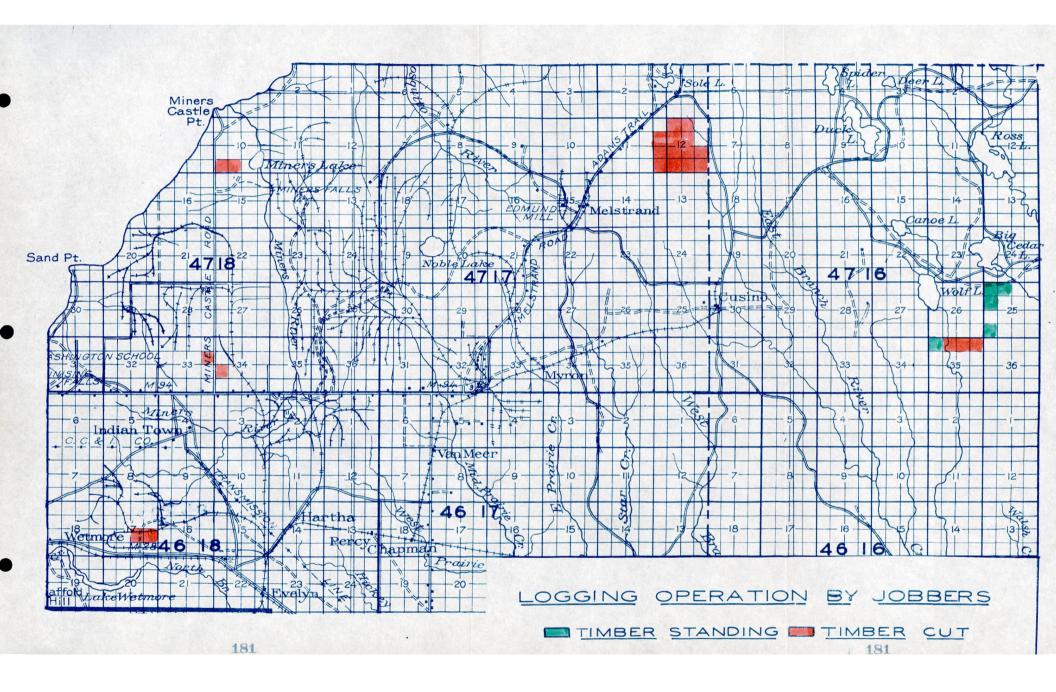

| 1b.    | 1 - 2          | 900             |             | 9.00 cwt.            |
| Cane Granulated Sugar             | 1b.    | 2,200          | 15000           | 5.05 cwt.   | 4.95 cwt.            |
| Vinegar                           | bbl.   | 1              |                 | .17½ gal.   |                      |
| Spaghetti - Broken 10# cartons    | 1b.    |                | 200             | ~ ~         | $.05\frac{1}{4}$ lb. |
| Pie Filler - 5# TinsAss't.Flavors | 1b.    |                | 300             |             | .14 1b.              |

GL;GL-3 2/21/39



THE CLEVELAND-CLIFFS IRON COMPANY
LAND DEPARTMENT- NEGAUNEE, MICH.
LOGGING OPERATION NO.203

TIMBER STANDING
TIMBER GUT 1937-1400ABD. FT. PER A.6,755
" 1938-1560A " " " 7,172.
" 193 " " " 193
" 193 " " " " 193













#### REPORT OF MR. A. J. ERICKSON FOR YEAR 1938

#### THE CLEVELAND-CLIFFS IRON COMPANY

#### SALES OF LAND AND TIMBER

Accompanying this report is a statement showing a detail of these sales.

#### REAL ESTATE SALES

These were as follows, and are classified as a matter of interest:

|                                                    | Acreage | Amount      |
|----------------------------------------------------|---------|-------------|
| Lands for Agricultural Purposes                    | 183.16  | \$ 1,777.00 |
| Right of Ways for Highways                         | 17.75   | 152.00      |
| Easements for Telephone and Electric Trans-        |         |             |
| mission Lines                                      | _       | 12.50       |
| U. S. of America Seney Water Fowl