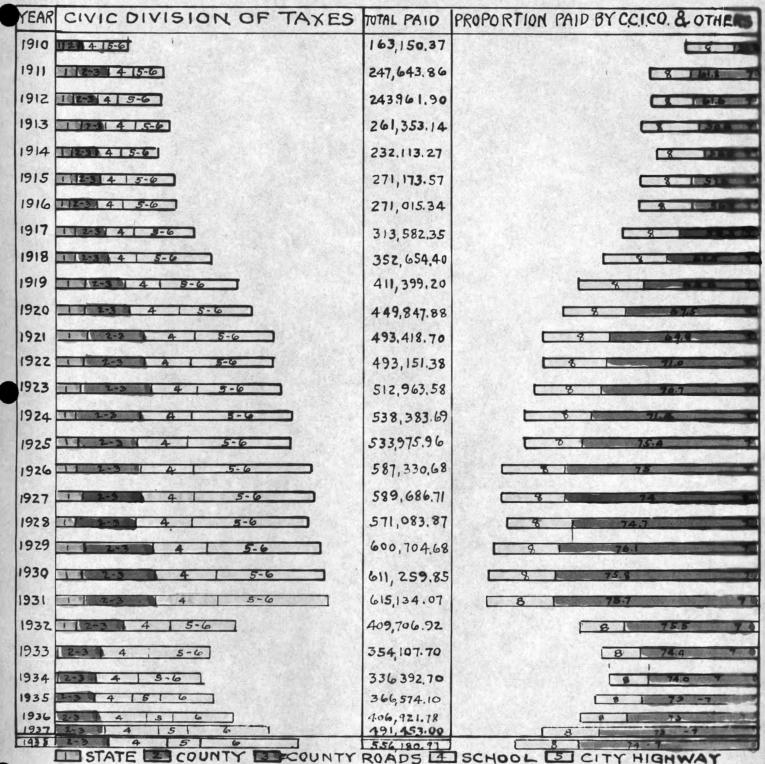

# ALGER COUNTY

STATEMENT SHOWING BONDED AND OTHER INDEBTRIPLESS OF ALL POLITICAL UNITS ON DECEMBER 31, 1958

| Date<br>Issued<br>ONOTA TO                 | Open copyright and property of the control of the c | Amount<br>Outstanding | Int               | Date Duc                                             |
|--------------------------------------------|--------------------------------------------------------------------------------------------------------------------------------------------------------------------------------------------------------------------------------------------------------------------------------------------------------------------------------------------------------------------------------------------------------------------------------------------------------------------------------------------------------------------------------------------------------------------------------------------------------------------------------------------------------------------------------------------------------------------------------------------------------------------------------------------------------------------------------------------------------------------------------------------------------------------------------------------------------------------------------------------------------------------------------------------------------------------------------------------------------------------------------------------------------------------------------------------------------------------------------------------------------------------------------------------------------------------------------------------------------------------------------------------------------------------------------------------------------------------------------------------------------------------------------------------------------------------------------------------------------------------------------------------------------------------------------------------------------------------------------------------------------------------------------------------------------------------------------------------------------------------------------------------------------------------------------------------------------------------------------------------------------------------------------------------------------------------------------------------------------------------------------|-----------------------|-------------------|------------------------------------------------------|
| or businessessivité entrepainte            | Ryan Equip. Co., road equipment                                                                                                                                                                                                                                                                                                                                                                                                                                                                                                                                                                                                                                                                                                                                                                                                                                                                                                                                                                                                                                                                                                                                                                                                                                                                                                                                                                                                                                                                                                                                                                                                                                                                                                                                                                                                                                                                                                                                                                                                                                                                                                | 2,275.00              | 6%                | \$100 monthly                                        |
| 9/15/15                                    | Subject selection representation                                                                                                                                                                                                                                                                                                                                                                                                                                                                                                                                                                                                                                                                                                                                                                                                                                                                                                                                                                                                                                                                                                                                                                                                                                                                                                                                                                                                                                                                                                                                                                                                                                                                                                                                                                                                                                                                                                                                                                                                                                                                                               | 4,000.00              | 5%                | \$2,000 on Sept. 15                                  |
| 9/1/31                                     | Serial Street Paving<br>Bonds                                                                                                                                                                                                                                                                                                                                                                                                                                                                                                                                                                                                                                                                                                                                                                                                                                                                                                                                                                                                                                                                                                                                                                                                                                                                                                                                                                                                                                                                                                                                                                                                                                                                                                                                                                                                                                                                                                                                                                                                                                                                                                  | 12,000.00             | 5%                | 1939 and 1940<br>\$3,000 each year<br>7/1/39 to 1942 |
| 8/8/38                                     | Fire Hall & Sewer Bonds                                                                                                                                                                                                                                                                                                                                                                                                                                                                                                                                                                                                                                                                                                                                                                                                                                                                                                                                                                                                                                                                                                                                                                                                                                                                                                                                                                                                                                                                                                                                                                                                                                                                                                                                                                                                                                                                                                                                                                                                                                                                                                        | 30,000.00             | 4%                | July 1 each year<br>to 1953                          |
| 11/29/38                                   | Municipal Dock Bonds                                                                                                                                                                                                                                                                                                                                                                                                                                                                                                                                                                                                                                                                                                                                                                                                                                                                                                                                                                                                                                                                                                                                                                                                                                                                                                                                                                                                                                                                                                                                                                                                                                                                                                                                                                                                                                                                                                                                                                                                                                                                                                           | 10,000.00             | 25<br>2.75%<br>3% | Sept. 15 each year<br>to 1955                        |
| 1/15/37                                    | Brebner-Sinz Mach. Co. Total City                                                                                                                                                                                                                                                                                                                                                                                                                                                                                                                                                                                                                                                                                                                                                                                                                                                                                                                                                                                                                                                                                                                                                                                                                                                                                                                                                                                                                                                                                                                                                                                                                                                                                                                                                                                                                                                                                                                                                                                                                                                                                              | 1,320.00              | 6%                | Jan. 15, 1939                                        |
| AU TRAIN                                   | TOWNSHIP SCHOOLS Tuition Unpaid                                                                                                                                                                                                                                                                                                                                                                                                                                                                                                                                                                                                                                                                                                                                                                                                                                                                                                                                                                                                                                                                                                                                                                                                                                                                                                                                                                                                                                                                                                                                                                                                                                                                                                                                                                                                                                                                                                                                                                                                                                                                                                | 1 412 00              |                   | 2                                                    |
| processing and anticompany of the party of | NSHIP SCHOOLS                                                                                                                                                                                                                                                                                                                                                                                                                                                                                                                                                                                                                                                                                                                                                                                                                                                                                                                                                                                                                                                                                                                                                                                                                                                                                                                                                                                                                                                                                                                                                                                                                                                                                                                                                                                                                                                                                                                                                                                                                                                                                                                  | 1,413.00              |                   | Open account.                                        |
| ALGER CO                                   | Serial Bonds<br>UNTY                                                                                                                                                                                                                                                                                                                                                                                                                                                                                                                                                                                                                                                                                                                                                                                                                                                                                                                                                                                                                                                                                                                                                                                                                                                                                                                                                                                                                                                                                                                                                                                                                                                                                                                                                                                                                                                                                                                                                                                                                                                                                                           | 100,000.00            | 54%               | Meh 1 yrly to 1957                                   |
|                                            | stitutions to 9/50/38                                                                                                                                                                                                                                                                                                                                                                                                                                                                                                                                                                                                                                                                                                                                                                                                                                                                                                                                                                                                                                                                                                                                                                                                                                                                                                                                                                                                                                                                                                                                                                                                                                                                                                                                                                                                                                                                                                                                                                                                                                                                                                          | 33,746.35             |                   | Open account.                                        |
| SHIELDINGS AND ADDRESS OF STREET           | UNTY ROAD COMMISSION                                                                                                                                                                                                                                                                                                                                                                                                                                                                                                                                                                                                                                                                                                                                                                                                                                                                                                                                                                                                                                                                                                                                                                                                                                                                                                                                                                                                                                                                                                                                                                                                                                                                                                                                                                                                                                                                                                                                                                                                                                                                                                           |                       |                   |                                                      |
| 9/1/37<br>2/19/38                          | Ryan Equip. Co. E trks<br>Wisner Mrg. Co., Snogo                                                                                                                                                                                                                                                                                                                                                                                                                                                                                                                                                                                                                                                                                                                                                                                                                                                                                                                                                                                                                                                                                                                                                                                                                                                                                                                                                                                                                                                                                                                                                                                                                                                                                                                                                                                                                                                                                                                                                                                                                                                                               | 2,500.00              | 6%                | \$1,000 per month<br>\$5,000 Feb. 1939               |
| 0/2/00                                     | & FDD Truck                                                                                                                                                                                                                                                                                                                                                                                                                                                                                                                                                                                                                                                                                                                                                                                                                                                                                                                                                                                                                                                                                                                                                                                                                                                                                                                                                                                                                                                                                                                                                                                                                                                                                                                                                                                                                                                                                                                                                                                                                                                                                                                    | 9,000.00              | 6%                | \$2,000 Aug. 1939<br>\$2,000 Feb. 1940               |
| 6/4/38                                     | Brebner-Sinz Mach. Co.<br>Tractor & Angle Dozer                                                                                                                                                                                                                                                                                                                                                                                                                                                                                                                                                                                                                                                                                                                                                                                                                                                                                                                                                                                                                                                                                                                                                                                                                                                                                                                                                                                                                                                                                                                                                                                                                                                                                                                                                                                                                                                                                                                                                                                                                                                                                | 2,000.00              | 6%                | \$1,000 each 90 ds.                                  |
| 6/4/38                                     | Ryan Equip. Co. FWD<br>Truck and Drag                                                                                                                                                                                                                                                                                                                                                                                                                                                                                                                                                                                                                                                                                                                                                                                                                                                                                                                                                                                                                                                                                                                                                                                                                                                                                                                                                                                                                                                                                                                                                                                                                                                                                                                                                                                                                                                                                                                                                                                                                                                                                          | 3,430.00              | 6%                | \$300 per month<br>rental basis                      |
| 9/20/38                                    | Mgt. Public Serv. Garag                                                                                                                                                                                                                                                                                                                                                                                                                                                                                                                                                                                                                                                                                                                                                                                                                                                                                                                                                                                                                                                                                                                                                                                                                                                                                                                                                                                                                                                                                                                                                                                                                                                                                                                                                                                                                                                                                                                                                                                                                                                                                                        | e                     | 1000              |                                                      |
| 9/20/38                                    | International Tractor<br>Tidds Garage, Ford Trk                                                                                                                                                                                                                                                                                                                                                                                                                                                                                                                                                                                                                                                                                                                                                                                                                                                                                                                                                                                                                                                                                                                                                                                                                                                                                                                                                                                                                                                                                                                                                                                                                                                                                                                                                                                                                                                                                                                                                                                                                                                                                | 2,438.52              | 6%<br>6%          | \$406.41 per month<br>April 17, 1939                 |
| 9/20/38                                    | Cox's Garage, Chev "                                                                                                                                                                                                                                                                                                                                                                                                                                                                                                                                                                                                                                                                                                                                                                                                                                                                                                                                                                                                                                                                                                                                                                                                                                                                                                                                                                                                                                                                                                                                                                                                                                                                                                                                                                                                                                                                                                                                                                                                                                                                                                           | 1,268.86              | 6%                | Feb. 3, 1939                                         |
| 9/20/38                                    | Ryan Equip. Co., Plow                                                                                                                                                                                                                                                                                                                                                                                                                                                                                                                                                                                                                                                                                                                                                                                                                                                                                                                                                                                                                                                                                                                                                                                                                                                                                                                                                                                                                                                                                                                                                                                                                                                                                                                                                                                                                                                                                                                                                                                                                                                                                                          | 1,000.00              | 6%                | April 10, 1939                                       |
|                                            | Tidds Garage, Ford Trk                                                                                                                                                                                                                                                                                                                                                                                                                                                                                                                                                                                                                                                                                                                                                                                                                                                                                                                                                                                                                                                                                                                                                                                                                                                                                                                                                                                                                                                                                                                                                                                                                                                                                                                                                                                                                                                                                                                                                                                                                                                                                                         | 566.70<br>6,013.69    | 8%                | March 20, 1939                                       |
|                                            | Total Road Cormission                                                                                                                                                                                                                                                                                                                                                                                                                                                                                                                                                                                                                                                                                                                                                                                                                                                                                                                                                                                                                                                                                                                                                                                                                                                                                                                                                                                                                                                                                                                                                                                                                                                                                                                                                                                                                                                                                                                                                                                                                                                                                                          | 29,326.77             |                   |                                                      |
| 6/1/37                                     | nt Liability-<br>C.C.I. Co Miners Road<br>Timber \$12,700                                                                                                                                                                                                                                                                                                                                                                                                                                                                                                                                                                                                                                                                                                                                                                                                                                                                                                                                                                                                                                                                                                                                                                                                                                                                                                                                                                                                                                                                                                                                                                                                                                                                                                                                                                                                                                                                                                                                                                                                                                                                      |                       |                   | Motion on record<br>to cancel                        |
|                                            | GRAND TOTAL<br>Total Prev. Year                                                                                                                                                                                                                                                                                                                                                                                                                                                                                                                                                                                                                                                                                                                                                                                                                                                                                                                                                                                                                                                                                                                                                                                                                                                                                                                                                                                                                                                                                                                                                                                                                                                                                                                                                                                                                                                                                                                                                                                                                                                                                                | 254,081.12            |                   |                                                      |