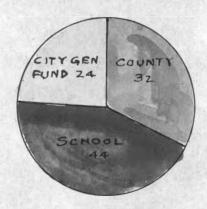

| 32.12          | 5.45              | 5.45                 | 175,00                | 175.00       | .124               | .112               | 3.98                  | 3.60                  |
| TOTALS                                                        | 861.33         | 861.33         | \$ 77.41          | \$ 77.41             | \$ 66,675.00          | \$ 66,675.00 | \$ 2.909           | \$ 2.749           | \$ 2,505.57           | \$ -2,368.25          |

CAJ:NM-5 1/19/39



1938

|           | AMT PER     | %   |
|-----------|-------------|-----|
| STATE     | Text - 17.1 | -   |
| COUNTY    | .8252       | 22  |
| SCHOOL    | .9046       | 24  |
| HIGHWAY   | 4999        | 13  |
| GEN. FUND | 1.5269      | 41  |
| TOTAL     | 3.7566      | 100 |

#### MARQUETTE CITY TAXES



1938

|           | AMT. PER | %   |
|-----------|----------|-----|
| STATE     | 77 -741  | -   |
| COUNTY    | 8252     | 32  |
| SCHOOL    | 1.1046   | 44  |
| GEN. FUND | . 5974   | 24  |
| TOTAL     | 2.5266   | 100 |

#### ISHPEMING CITY TAXES



1938

|           | AMT PER | %    |
|-----------|---------|------|
| STATE     | -       | -    |
| COUNTY    | .8252   | 42   |
| SCHOOL    | .8908   | . 25 |
| HIGHWAY   | .7493   | 21   |
| GEN. FUND | 1.1533  | 37   |
| TOTAL     | 3.6186  | 100  |

#### MUNISING CITY TAXES



1938

|           | AMT PER | 06  |
|-----------|---------|-----|
| STATE     |         | -   |
| COUNTY    | 7960    | 25  |
| SCHOOL    | 5099    | 16. |
| GEN. FUND | 18802   | 59  |
| TOTAL     | 3,1861  | 100 |

R.A.B

## CITY OF NEGAUNEE MICHIGAN

## COMPA