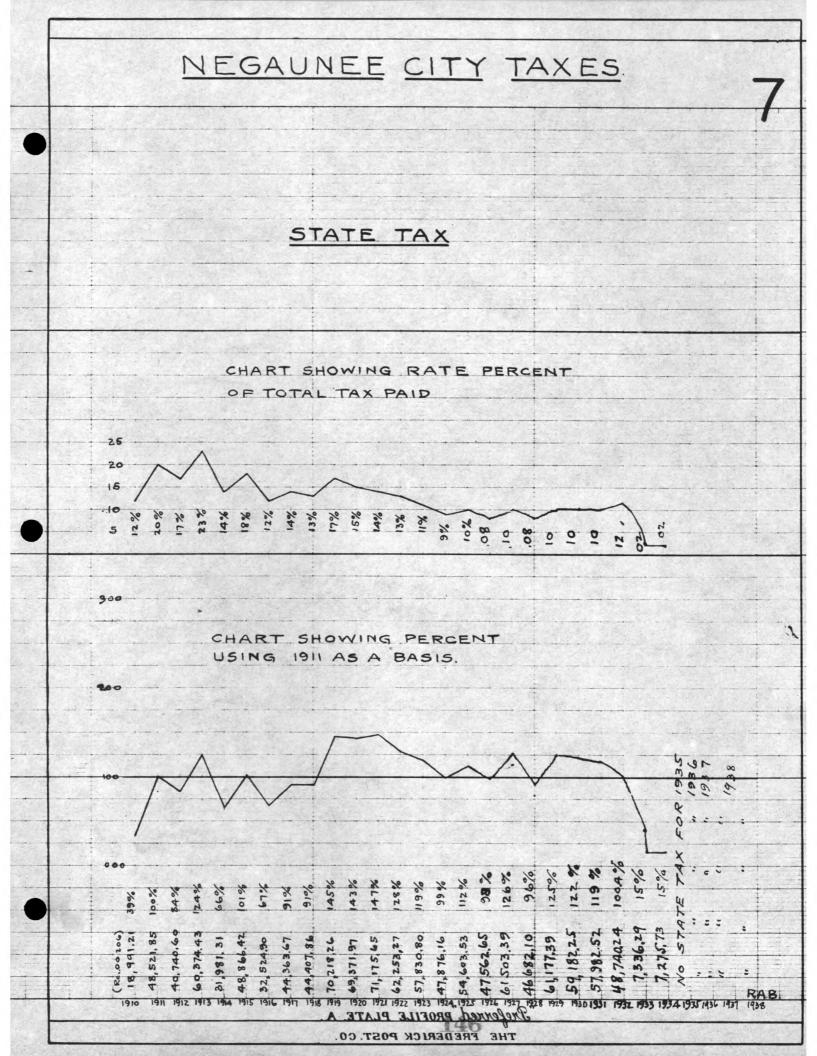

|               |         | -        | 1    |             |             | -           |              | 75.63                                   | 1      |           |       |             |                           |           | Physical Co. |       |
| -      |                 |       |          | 1     | -       |      | -1   | -           |        | 1     |           |       | 10     | 11    |     |               | 1                   | 1                                       | 1     |      | -       |          | -00    |       |               |         |          |      |             |             |             |              | 1000                                    | 1      |           | 1     | -           | UNITED ST                 | 2000      | RA.E         | 5.    |









8

## COUNTY TAX

CHART SHOWING % OF TOTAL TAX PAID



CHART SHOWING % USING 1911 AS A BASIS



9

### COUNTY ROAD



10

### SCHOOL AND I MILL TAX.

CHART SHOWING % OF TOTAL TAX PAID



300 CHART SHOWING % USING 1911 AS A BASIS



THE FREDERICK POST. CO.





## NEGAUNEE CITY TAXES GENERAL CITY FUND CHART SHOWING % OF TOTAL TAX 30 24% 767 29% 78% CHART SHOWING % USING 400 300 200 407% 435% 364% 407% 401% 152% 176% 194% 244% 250% 268% 268% 268% 268% 349% 432% 432.7 6 96 473.79 35 509.42 22,047,40,25 00000191

### TAX RAISED



239% 231% 243% 243% 165% 143% 167% 200% 200% 216% 216%

25,35,85 10,25,85 10,25,85 18'880'1LS 243961.90 3 533 975.96 5 587, 330.68 261353.14 Z71173.57 89.401,009 232113.27 \$ 449847.88 271 015.34 313552.35 352654.40 S 493418.70 2 493151.38 \$ 512963.58 538 383 69 \