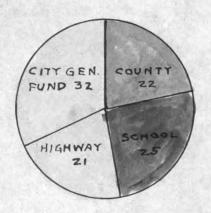

ALGER COUNTY SCHOOLS

COMPARATIVE STATEMENT OF PUPILS ATTENDING SCHOOLS, RECEIPTS AND EXPENDITURES FOR YEAR ENDING JUNE 30, 1938

|                                                                                                                                                 | Au Train                                                                        | Burt                                                                                         | Grand Is               | Limestone                                                                                   | Mathias                                                                                         | Munising                                                                                                   | Onota                                                               | Rock River                                                                                            | Total                                                                                                         |
|-------------------------------------------------------------------------------------------------------------------------------------------------|---------------------------------------------------------------------------------|----------------------------------------------------------------------------------------------|------------------------|---------------------------------------------------------------------------------------------|-------------------------------------------------------------------------------------------------|------------------------------------------------------------------------------------------------------------|---------------------------------------------------------------------|-------------------------------------------------------------------------------------------------------|---------------------------------------------------------------------------------------------------------------|
| No. Pupils Average<br>Daily attendance<br>No. Teachers                                                                                          | 89<br>3                                                                         | 155<br>8                                                                                     | 200                    | 128                                                                                         | 241<br>10                                                                                       | 1,027                                                                                                      | 12                                                                  | 342<br>17                                                                                             | 1,996<br>86                                                                                                   |
| Current Taxes Delinquent Taxes Frimary Fund Other St & Fed Aid Library Fund All Other Income                                                    | 2,311.19<br>1,857.38<br>1,709.62<br>2,745.02<br>22.66<br>67.32                  | 9,336.09<br>10,109.10<br>2,005.80<br>7,013.10<br>51.55                                       | 609.17<br>.30<br>45.56 | 1,133.89<br>3,692.05<br>3,505.10<br>6,294.81<br>41.59<br>27.59                              | 1,445.20<br>2,379.10<br>5,604.26<br>15,593.12<br>47.89<br>101.75                                | 15,411.76<br>10,590.06<br>20,741.19<br>46,605.91<br>261.13<br>1,583.59                                     | 3,486,49<br>975,74<br>706,18<br>578,69<br>8,89<br>13,00             | 1,694.67<br>2,307.27<br>6,139.21<br>17,400.14<br>77.29<br>1,049.58                                    | 35,426,46<br>40,891.83<br>39,044.92<br>96,230.99<br>471.00<br>2,848.11                                        |
| Rotal Income<br>Bal. Prev. Year                                                                                                                 | 8,803,19<br>2,899,85                                                            | 57,995,64<br>6,663,53                                                                        | 655.03<br>376.05       | 14,494.16<br>6,106.76                                                                       | 23,269,30                                                                                       | 95,198.64<br>11,271.94                                                                                     | 5,769.19<br>490.04                                                  | 28,748.16<br>27,816.02                                                                                | 214,933.31 59,071.74                                                                                          |
| Available                                                                                                                                       | 11,203.04                                                                       | 44,659,16                                                                                    | 1,031.06               | 20,600.92                                                                                   | 27,216.88                                                                                       | 106,470.58                                                                                                 | 6,259.23                                                            | 56,564.18                                                                                             | 274,005.05                                                                                                    |
| General Control Teachers' Salaries Other Exp. Instr. Janitors, Fuel etc. Insurance Maintenance Transportation New Equipment All Other Opt. Exp. | 650.34<br>2.880.00<br>262.61<br>591.61<br>790.92<br>2.154.12<br>215.01<br>49.25 | 716.03<br>0,806.28<br>861.19<br>5,439.33<br>164.74<br>171.14<br>2,186.10<br>204.55<br>192.07 | 196.00                 | 025.96<br>6,364.50<br>502.30<br>1,105.51<br>490.86<br>524.00<br>3,718.92<br>859.00<br>36.88 | 748.96<br>14,135.64<br>1,051.15<br>3,008.75<br>738.80<br>886.26<br>5,515.46<br>201.80<br>298.14 | 6,354.19<br>52,922.13<br>4,911.42<br>15,531.62<br>1,732.97<br>2,453.39<br>5,625.09<br>1,911.82<br>2,243.45 | 550.83<br>810.00<br>58.33<br>923.67<br>225.30<br>554.56<br>2,967.00 | 2,948.13<br>14,175.00<br>1,665.50<br>4,489.15<br>388.36<br>1,163.03<br>5,591.49<br>1,066.81<br>212.59 | 12,792.44<br>101,093.52<br>9,312.50<br>31,089.44<br>3,738.43<br>6,483.16<br>27,468.68<br>3,956.39<br>4,160.21 |
| Total Operating                                                                                                                                 | 7,594.86                                                                        | 19,785.40                                                                                    | 908,50                 | 10,719,73                                                                                   | 36,520.68                                                                                       | 93,686.08                                                                                                  | 6,223,52                                                            | 31,700.06                                                                                             | 200,088.77                                                                                                    |
| COST PER PUPIL                                                                                                                                  | 85.34                                                                           | 127.33                                                                                       | 454.25                 | 107.19                                                                                      | -110,04                                                                                         | 91.22                                                                                                      | 510.63                                                              | 92,69                                                                                                 | 100.84                                                                                                        |
| Bonds & Loans Repaid<br>Interest<br>Capital Outlay                                                                                              | 290.00                                                                          | 5,879,42<br>5,559,95                                                                         |                        | 708.46                                                                                      |                                                                                                 | 3,586.92                                                                                                   |                                                                     | 813,25                                                                                                | 5,879.42<br>5,559.95<br>4,898.63                                                                              |
| Total Expended                                                                                                                                  | 7,884.86                                                                        | 31,174.77                                                                                    | 908,50                 | 14,488,19                                                                                   | 26,520.62                                                                                       | 97,273.00                                                                                                  | 0,223,52                                                            | 32,015,31                                                                                             | 216,426.77                                                                                                    |
| Balance To Mnd<br>Operating Funds<br>Debt Funds                                                                                                 | 3,318.18                                                                        | 15,484.39<br>9,184.60<br>4,299.79                                                            | 122,56                 | 6,172,73                                                                                    | 696.26                                                                                          | 9,197.58                                                                                                   | 35.71                                                               | 24,550.87                                                                                             | 57,578.28                                                                                                     |