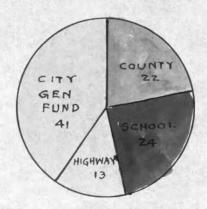

d-Cliffs Iron Co. and Arctic | 381.14         | 381.14         | 5.00              | 5.00                 | 1,900.00              | 1,900.00     | .133               | .139               | 50.52                 | 49.89                 |
| Sands Township<br>The Cleveland-Cliffs Iron Co. and Arctic    | 32.12          | 32.12          | 5.45              | 5.45                 | 175,00                | 175.00       | .124               | .112               | 3.98                  | 3.60                  |
| TOTALS                                                        | 861.33         | 861.33         | \$ 77.41          | \$ 77.41             | \$ 66,675.00          | \$ 66,675.00 | \$ 2.909           | \$ 2.749           | \$ 2,505.57           | \$ -2,368.25          |

CAJ:NM-5 1/19/39



1938

|           | AMT PER     | %   |
|-----------|-------------|-----|
| STATE     | Text - 17.1 | -   |
| COUNTY    | .8252       | 22  |
| SCHOOL    | .9046       | 24  |
| HIGHWAY   | 4999        | 13  |
| GEN. FUND | 1.5269      | 41  |
| TOTAL     | 3.7566      | 100 |

#### MARQUETTE CITY TAXES



1938

|           | AMT. PER | %   |
|-----------|----------|-----|
| STATE     | 77 -741  | -   |
| COUNTY    | 8252     | 32  |
| SCHOOL    | 1.1046   | 44  |
| GEN. FUND | . 5974   | 24  |
| TOTAL     | 2.5266   | 100 |

#### ISHPEMING CITY TAXES



1938

|           | AMT PER | %    |
|-----------|---------|------|
| STATE     | -       | -    |
| COUNTY    | .8252   | 42   |
| SCHOOL    | .8908   | . 25 |
| HIGHWAY   | .7493   | 21   |
| GEN. FUND | 1.1533  | 37   |
| TOTAL     |