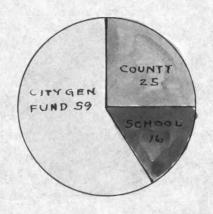

ALGER COUNTY SCHOOLS

COMPARATIVE STATEMENT OF PUPILS ATTENDING SCHOOLS, RECEIPTS AND EXPENDITURES FOR YEAR ENDING JUNE 30, 1938

|                                                                                                                                                 | Au Train                                                                        | Burt                                                                                         | Grand Is               | Limestone                                                                                   | Mathias                                                                                         | Munising                                                                                                   | Onota                                                               | Rock River                                                                                            | Total                                                                                                         |
|-------------------------------------------------------------------------------------------------------------------------------------------------|---------------------------------------------------------------------------------|----------------------------------------------------------------------------------------------|------------------------|---------------------------------------------------------------------------------------------|-------------------------------------------------------------------------------------------------|------------------------------------------------------------------------------------------------------------|---------------------------------------------------------------------|-------------------------------------------------------------------------------------------------------|---------------------------------------------------------------------------------------------------------------|
| No. Pupils Average<br>Daily attendance<br>No. Teachers                                                                                          | 89<br>3                                                                         | 155<br>8                                                                                     | 200                    | 128                                                                                         | 241<br>10                                                                                       | 1,027                                                                                                      | 12                                                                  | 342<br>17                                                                                             | 1,996<br>86                                                                                                   |
| Current Taxes Delinquent Taxes Frimary Fund Other St & Fed Aid Library Fund All Other Income                                                    | 2,311.19<br>1,857.38<br>1,709.62<br>2,745.02<br>22.66<br>67.32                  | 9,336.09<br>10,109.10<br>2,005.80<br>7,013.10<br>51.55                                       | 609.17<br>.30<br>45.56 | 1,133.89<br>3,692.05<br>3,505.10<br>6,294.81<br>41.59<br>27.59                              | 1,445.20<br>2,379.10<br>5,604.26<br>15,593.12<br>47.89<br>101.75                                | 15,411.76<br>10,590.06<br>20,741.19<br>46,605.91<br>261.13<br>1,583.59                                     | 3,486,49<br>975,74<br>706,18<br>578,69<br>8,89<br>13,00             | 1,694.67<br>2,307.27<br>6,139.21<br>17,400.14<br>77.29<br>1,049.58                                    | 35,426,46<br>40,891.83<br>39,044.92<br>96,230.99<br>471.00<br>2,848.11                                        |
| Rotal Income<br>Bal. Prev. Year                                                                                                                 | 8,803,19<br>2,899,85                                                            | 57,995,64<br>6,663,53                                                                        | 655.03<br>376.05       | 14,494.16<br>6,106.76                                                                       | 23,269,30                                                                                       | 95,198.64<br>11,271.94                                                                                     | 5,769.19<br>490.04                                                  | 28,748.16<br>27,816.02                                                                                | 214,933.31 59,071.74                                                                                          |
| Available                                                                                                                                       | 11,203.04                                                                       | 44,659,16                                                                                    | 1,031.06               | 20,600.92                                                                                   | 27,216.88                                                                                       | 106,470.58                                                                                                 | 6,259.23                                                            | 56,564.18                                                                                             | 274,005.05                                                                                                    |
| General Control Teachers' Salaries Other Exp. Instr. Janitors, Fuel etc. Insurance Maintenance Transportation New Equipment All Other Opt. Exp. | 650.34<br>2.880.00<br>262.61<br>591.61<br>790.92<br>2.154.12<br>215.01<br>49.25 | 716.03<br>0,806.28<br>861.19<br>5,439.33<br>164.74<br>171.14<br>2,186.10<br>204.55<br>192.07 | 196.00                 | 025.96<br>6,364.50<br>502.30<br>1,105.51<br>490.86<br>524.00<br>3,718.92<br>859.00<br>36.88 | 748.96<br>14,135.64<br>1,051.15<br>3,008.75<br>738.80<br>886.26<br>5,515.46<br>201.80<br>298.14 | 6,354.19<br>52,922.13<br>4,911.42<br>15,531.62<br>1,732.97<br>2,453.39<br>5,625.09<br>1,911.82<br>2,243.45 | 550.83<br>810.00<br>58.33<br>923.67<br>225.30<br>554.56<br>2,967.00 | 2,948.13<br>14,175.00<br>1,665.50<br>4,489.15<br>388.36<br>1,163.03<br>5,591.49<br>1,066.81<br>212.59 | 12,792.44<br>101,093.52<br>9,312.50<br>31,089.44<br>3,738.43<br>6,483.16<br>27,468.68<br>3,956.39<br>4,160.21 |
| Total Operating                                                                                                                                 | 7,594.86                                                                        | 19,785.40                                                                                    | 908,50                 | 10,719,73                                                                                   | 36,520.68                                                                                       | 93,686.08                                                                                                  | 6,223,52                                                            | 31,700.06                                                                                             | 200,088.77                                                                                                    |
| COST PER PUPIL                                                                                                                                  | 85.34                                                                           | 127.33                                                                                       | 454.25                 | 107.19                                                                                      | -110,04                                                                                         | 91.22                                                                                                      | 510.63                                                              | 92,69                                                                                                 | 100.84                                                                                                        |
| Bonds & Loans Repaid<br>Interest<br>Capital Outlay                                                                                              | 290.00                                                                          | 5,879,42<br>5,559,95                                                                         |                        | 708.46                                                                                      |                                                                                                 | 3,586.92                                                                                                   |                                                                     | 813,25                                                                                                | 5,879.42<br>5,559.95<br>4,898.63                                                                              |
| Total Expended                                                                                                                                  | 7,884.86                                                                        | 31,174.77                                                                                    | 908,50                 | 14,488,19                                                                                   | 26,520.62                                                                                       | 97,273.00                                                                                                  | 0,223,52                                                            | 32,015,31                                                                                             | 216,426.77                                                                                                    |
| Balance To Mnd<br>Operating Funds<br>Debt Funds                                                                                                 | 3,318.18                                                                        | 15,484.39<br>9,184.60<br>4,299.79                                                            | 122,56                 | 6,172,73                                                                                    | 696.26                                                                                          | 9,197.58                                                                                                   | 35.71                                                               | 24,550.87                                                                                             | 57,578.28                                                                                                     |