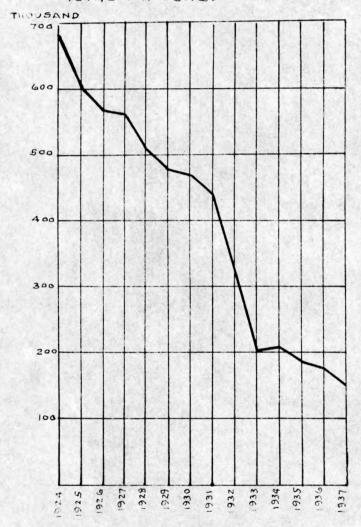

# ALGER COUNTY SCHOOLS

The following is a comparative statement of primary school fund, apportionment of primary supplement, equalization, and tuition funds, and library funds from penal fines for two school years: