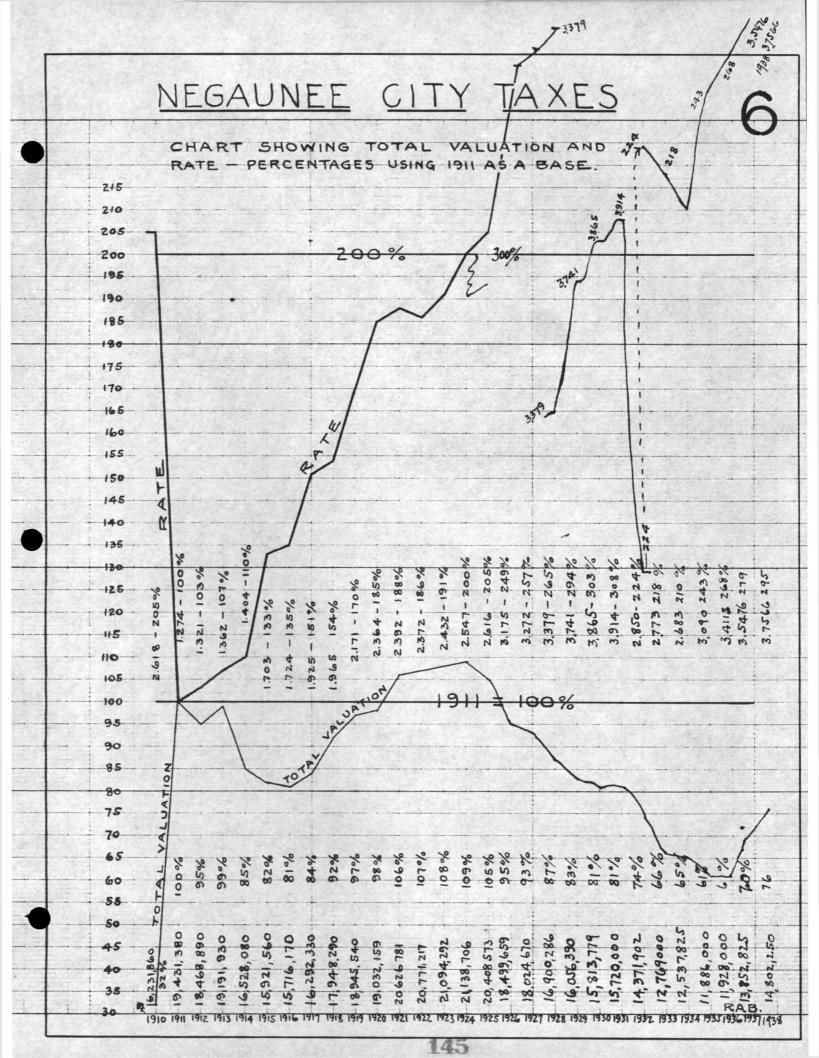

|       |               |         | -        | 1    |             |             | -           |              | 75.63                                   | 1      |           |       |             |                           |           | Physical Co. |       |
| -      |                 |       |          | 1     | -       |      | -1   | -           |        | 1     |           |       | 10     | 11    |     |               | 1                   | 1                                       | 1     |      | -       |          | -00    |       |               |         |          |      |             |             |             |              | 1000                                    | 1      |           | 1     | -           | UNITED ST                 | 2000      | RA.E         | 5.    |









8

## COUNTY TAX

CHART SHOWING % OF TOTAL TAX PAID



CHART SHOWING % USING 1911 AS A BASIS



9

### COUNTY ROAD



10

### SCHOOL AND I MILL TAX.

CHART SHOWING % OF TOTAL TAX PAID



300 CHART SHOWING % USING 1911 AS A BASIS



THE FREDERICK POST. CO.





## NEGAUNEE CITY TAXES GENERAL CITY FUND CHART SHOWING % OF TOTAL TAX 30 24% 767 29% 78% CHART SHOWING % USING 400 300 200 407% 435% 364% 407% 401% 152% 176% 194% 244% 250% 268% 268% 268% 268% 349% 432% 432.7 6 96 473.79 35 509.42 22,047,40,25 00000191

### TAX RAISED



239% 231% 243% 243% 165% 143% 167% 200% 200% 216% 216%

25,35,85 10,25,85 10,25,85 18'880'1LS 243961.90 3 533 975.96 5 587, 330.68 261353.14 Z71173.57 89.401,009 232113.27 \$ 449847.88 271 015.34 313552.35 352654.40 S 493418.70 2 493151.38 \$ 512963.58 538 383 69