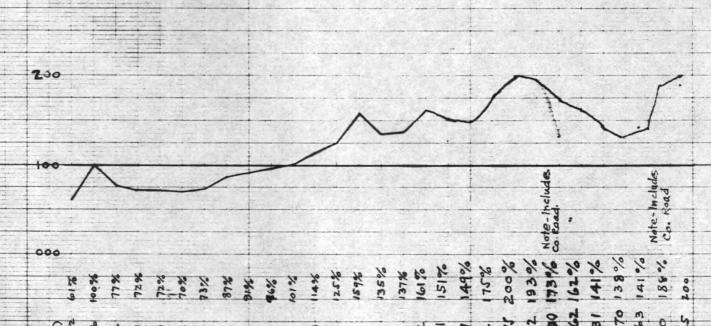

| 75.63                                   | 1      |           |       |             |                           |           | Physical Co. |       |
| -      |                 |       |          | 1     | -       |      | -1   | -           |        | 1     |           |       | 10     | 11    |     |               | 1                   | 1                                       | 1     |      | -       |          | -00    |       |               |         |          |      |             |             |             |              | 1000                                    | 1      |           | 1     | -           | UNITED ST                 | 2000      | RA.E         | 5.    |









8

## COUNTY TAX

CHART SHOWING % OF TOTAL TAX PAID



CHART SHOWING % USING 1911 AS A BASIS



9

### COUNTY ROAD



10

### SCHOOL AND I MILL TAX.

CHART SHOWING % OF TOTAL TAX PAID



300 CHART SHOWING % USING 1911 AS A BASIS



THE FREDERICK POST. CO.





## NEGAUNEE CITY TAXES GENERAL CITY FUND CHART SHOWING % OF TOTAL TAX 30 24% 767 29% 78% CHART SHOWING % USING 400 300 200 407% 435% 364% 407% 401% 152% 176% 194% 244% 250% 268% 268% 268% 268% 349% 432% 432.7 6 96 473.79 35 509.42 22,047,40,25 00000191

### TAX RAISED



239% 231% 243% 243% 165% 143% 167% 200% 200% 216% 216%

25,35,85 10,25,85 10,25,85 18'880'1LS 243961.90 3 533 975.96 5 587, 330.68 261353.14 Z71173.57 89.401,009 232113.27 \$ 449847.88 271 015.34 313552.35 352654.40 S 493418.70 2 493151.38 \$ 512963.58 538 383 69 \$ 411349.20



GCITYGENERAL FUND PAID BY CCI.CO. B PAID BY OTHERS

SCALE 1"=#20 0,000 1- 26-1930