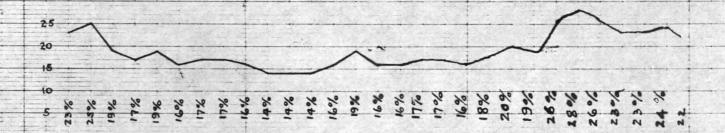

|             | -           |              | 75.63                                   | 1      |           |       |             |                           |           | Physical Co. |       |
| -      |                 |       |          | 1     | -       |      | -1   | -           |        | 1     |           |       | 10     | 11    |     |               | 1                   | 1                                       | 1     |      | -       |          | -00    |       |               |         |          |      |             |             |             |              | 1000                                    | 1      |           | 1     | -           | UNITED ST                 | 2000      | RA.E         | 5.    |









8

## COUNTY TAX

CHART SHOWING % OF TOTAL TAX PAID



CHART SHOWING % USING 1911 AS A BASIS



9

### COUNTY ROAD



10

### SCHOOL AND I MILL TAX.

CHART SHOWING % OF TOTAL TAX PAID



300 CHART SHOWING % USING 1911 AS A BASIS



THE FREDERICK POST. CO.





## NEGAUNEE CITY TAXES GENERAL CITY FUND CHART SHOWING % OF TOTAL TAX 30 24% 767 29% 78% CHART SHOWING % USING 400 300 200 407% 435% 364% 407% 401% 152% 176% 194% 244% 250% 268% 268% 268% 268% 349% 432% 432.7 6 96 473.79 35 509.42 22,047,40,25 00000191

### TAX RAISED



239% 231% 243% 243% 165% 143% 167% 200% 200% 216% 216%

25,35,85 10,25,85 10,25,85 18'880'1LS 243961.90 3 533 975.96 5 587, 330.68 261353.14 Z71173.57 89.401,009 232113.27 \$ 449847.88 271 015.34 313552.35 352654.40 S 493418.70 2 493151.38 \$ 512963.58 538 383 69 \$ 411349.20



GCITYGENERAL FUND PAID BY CCI.CO. B PAID