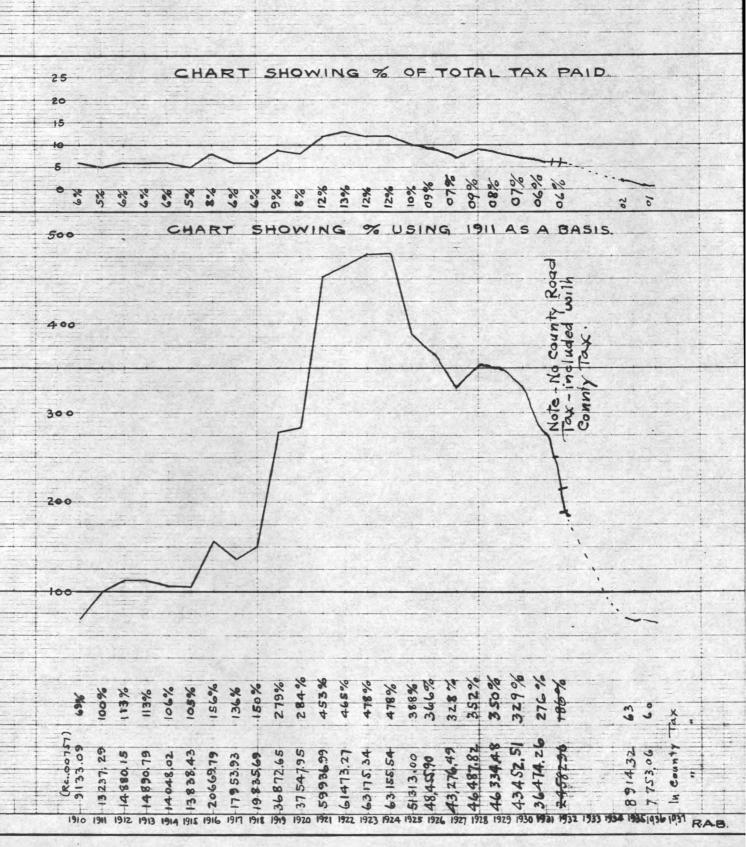

# ALGER COUNTY

STATEMENT SHOWING BONDED AND OTHER INDEBTRIPLESS OF ALL POLITICAL UNITS ON DECEMBER 31, 1958

| Date<br>Issued<br>ONOTA TO                 | Open copyright and property of the control of the c | Amount<br>Outstanding | Int               | Date Duc                                             |
|--------------------------------------------|--------------------------------------------------------------------------------------------------------------------------------------------------------------------------------------------------------------------------------------------------------------------------------------------------------------------------------------------------------------------------------------------------------------------------------------------------------------------------------------------------------------------------------------------------------------------------------------------------------------------------------------------------------------------------------------------------------------------------------------------------------------------------------------------------------------------------------------------------------------------------------------------------------------------------------------------------------------------------------------------------------------------------------------------------------------------------------------------------------------------------------------------------------------------------------------------------------------------------------------------------------------------------------------------------------------------------------------------------------------------------------------------------------------------------------------------------------------------------------------------------------------------------------------------------------------------------------------------------------------------------------------------------------------------------------------------------------------------------------------------------------------------------------------------------------------------------------------------------------------------------------------------------------------------------------------------------------------------------------------------------------------------------------------------------------------------------------------------------------------------------------|-----------------------|-------------------|------------------------------------------------------|
| or businessessivité entrepainte            | Ryan Equip. Co., road equipment                                                                                                                                                                                                                                                                                                                                                                                                                                                                                                                                                                                                                                                                                                                                                                                                                                                                                                                                                                                                                                                                                                                                                                                                                                                                                                                                                                                                                                                                                                                                                                                                                                                                                                                                                                                                                                                                                                                                                                                                                                                                                                | 2,275.00              | 6%                | \$100 monthly                                        |
| 9/15/15                                    | Subject selection representation                                                                                                                                                                                                                                                                                                                                                                                                                                                                                                                                                                                                                                                                                                                                                                                                                                                                                                                                                                                                                                                                                                                                                                                                                                                                                                                                                                                                                                                                                                                                                                                                                                                                                                                                                                                                                                                                                                                                                                                                                                                                                               | 4,000.00              | 5%                | \$2,000 on Sept. 15                                  |
| 9/1/31                                     | Serial Street Paving<br>Bonds                                                                                                                                                                                                                                                                                                                                                                                                                                                                                                                                                                                                                                                                                                                                                                                                                                                                                                                                                                                                                                                                                                                                                                                                                                                                                                                                                                                                                                                                                                                                                                                                                                                                                                                                                                                                                                                                                                                                                                                                                                                                                                  | 12,000.00             | 5%                | 1939 and 1940<br>\$3,000 each year<br>7/1/39 to 1942 |
| 8/8/38                                     | Fire Hall & Sewer Bonds                                                                                                                                                                                                                                                                                                                                                                                                                                                                                                                                                                                                                                                                                                                                                                                                                                                                                                                                                                                                                                                                                                                                                                                                                                                                                                                                                                                                                                                                                                                                                                                                                                                                                                                                                                                                                                                                                                                                                                                                                                                                                                        | 30,000.00             | 4%                | July 1 each year<br>to 1953                          |
| 11/29/38                                   | Municipal Dock Bonds                                                                                                                                                                                                                                                                                                                                                                                                                                                                                                                                                                                                                                                                                                                                                                                                                                                                                                                                                                                                                                                                                                                                                                                                                                                                                                                                                                                                                                                                                                                                                                                                                                                                                                                                                                                                                                                                                                                                                                                                                                                                                                           | 10,000.00             | 25<br>2.75%<br>3% | Sept. 15 each year<br>to 1955                        |
| 1/15/37                                    | Brebner-Sinz Mach. Co. Total City                                                                                                                                                                                                                                                                                                                                                                                                                                                                                                                                                                                                                                                                                                                                                                                                                                                                                                                                                                                                                                                                                                                                                                                                                                                                                                                                                                                                                                                                                                                                                                                                                                                                                                                                                                                                                                                                                                                                                                                                                                                                                              | 1,320.00              | 6%                | Jan. 15, 1939                                        |
| AU TRAIN                                   | TOWNSHIP SCHOOLS Tuition Unpaid                                                                                                                                                                                                                                                                                                                                                                                                                                                                                                                                                                                                                                                                                                                                                                                                                                                                                                                                                                                                                                                                                                                                                                                                                                                                                                                                                                                                                                                                                                                                                                                                                                                                                                                                                                                                                                                                                                                                                                                                                                                                                                | 1 412 00              |                   | 2                                                    |
| processing and anticompany of the party of | NSHIP SCHOOLS                                                                                                                                                                                                                                                                                                                                                                                                                                                                                                                                                                                                                                                                                                                                                                                                                                                                                                                                                                                                                                                                                                                                                                                                                                                                                                                                                                                                                                                                                                                                                                                                                                                                                                                                                                                                                                                                                                                                                                                                                                                                                                                  | 1,413.00              |                   | Open account.                                        |
| ALGER CO                                   | Serial Bonds<br>UNTY                                                                                                                                                                                                                                                                                                                                                                                                                                                                                                                                                                                                                                                                                                                                                                                                                                                                                                                                                                                                                                                                                                                                                                                                                                                                                                                                                                                                                                                                                                                                                                                                                                                                                                                                                                                                                                                                                                                                                                                                                                                                                                           | 100,000.00            | 54%               | Meh 1 yrly to 1957                                   |
|                                            | stitutions to 9/50/38                                                                                                                                                                                                                                                                                                                                                                                                                                                                                                                                                                                                                                                                                                                                                                                                                                                                                                                                                                                                                                                                                                                                                                                                                                                                                                                                                                                                                                                                                                                                                                                                                                                                                                                                                                                                                                                                                                                                                                                                                                                                                                          | 33,746.35             |                   | Open account.                                        |
| SHIELDINGS AND ADDRESS OF STREET           | UNTY ROAD COMMISSION                                                                                                                                                                                                                                                                                                                                                                                                                                                                                                                                                                                                                                                                                                                                                                                                                                                                                                                                                                                                                                                                                                                                                                                                                                                                                                                                                                                                                                                                                                                                                                                                                                                                                                                                                                                                                                                                                                                                                                                                                                                                                                           |                       |                   |                                                      |
| 9/1/37<br>2/19/38                          | Ryan Equip. Co. E trks<br>Wisner Mrg. Co., Snogo                                                                                                                                                                                                                                                                                                                                                                                                                                                                                                                                                                                                                                                                                                                                                                                                                                                                                                                                                                                                                                                                                                                                                                                                                                                                                                                                                                                                                                                                                                                                                                                                                                                                                                                                                                                                                                                                                                                                                                                                                                                                               | 2,500.00              | 6%                | \$1,000 per month<br>\$5,000 Feb. 1939               |
| 0/2/00                                     | & FDD Truck                                                                                                                                                                                                                                                                                                                                                                                                                                                                                                                                                                                                                                                                                                                                                                                                                                                                                                                                                                                                                                                                                                                                                                                                                                                                                                                                                                                                                                                                                                                                                                                                                                                                                                                                                                                                                                                                                                                                                                                                                                                                                                                    | 9,000.00              | 6%                | \$2,000 Aug. 1939<br>\$2,000 Feb. 1940               |
| 6/4/38                                     | Brebner-Sinz Mach. Co.<br>Tractor & Angle Dozer                                                                                                                                                                                                                                                                                                                                                                                                                                                                                                                                                                                                                                                                                                                                                                                                                                                                                                                                                                                                                                                                                                                                                                                                                                                                                                                                                                                                                                                                                                                                                                                                                                                                                                                                                                                                                                                                                                                                                                                                                                                                                | 2,000.00              | 6%                | \$1,000 each 90 ds.                                  |
| 6/4/38                                     | Ryan Equip. Co. FWD<br>Truck and Drag                                                                                                                                                                                                                                                                                                                                                                                                                                                                                                                                                                                                                                                                                                                                                                                                                                                                                                                                                                                                                                                                                                                                                                                                                                                                                                                                                                                                                                                                                                                                                                                                                                                                                                                                                                                                                                                                                                                                                                                                                                                                                          | 3,430.00              | 6%                | \$300 per month<br>rental basis                      |
| 9/20/38                                    | Mgt. Public Serv. Garag                                                                                                                                                                                                                                                                                                                                                                                                                                                                                                                                                                                                                                                                                                                                                                                                                                                                                                                                                                                                                                                                                                                                                                                                                                                                                                                                                                                                                                                                                                                                                                                                                                                                                                                                                                                                                                                                                                                                                                                                                                                                                                        | e                     | 1000              |                                                      |
| 9/20/38                                    | International Tractor<br>Tidds Garage, Ford Trk                                                                                                                                                                                                                                                                                                                                                                                                                                                                                                                                                                                                                                                                                                                                                                                                                                                                                                                                                                                                                                                                                                                                                                                                                                                                                                                                                                                                                                                                                                                                                                                                                                                                                                                                                                                                                                                                                                                                                                                                                                                                                | 2,438.52              | 6%<br>6%          | \$406.41 per month<br>April 17, 1939                 |
| 9/20/38                                    | Cox's Garage, Chev "                                                                                                                                                                                                                                                                                                                                                                                                                                                                                                                                                                                                                                                                                                                                                                                                                                                                                                                                                                                                                                                                                                                                                                                                                                                                                                                                                                                                                                                                                                                                                                                                                                                                                                                                                                                                                                                                                                                                                                                                                                                                                                           | 1,268.86              | 6%                | Feb. 3, 1939                                         |
| 9/20/38                                    | Ryan Equip. Co., Plow                                                                                                                                                                                                                                                                                                                                                                                                                                                                                                                                                                                                                                                                                                                                                                                                                                                                                                                                                                                                                                                                                                                                                                                                                                                                                                                                                                                                                                                                                                                                                                                                                                                                                                                                                                                                                                                                                                                                                                                                                                                                                                          | 1,000.00              | 6%                | April 10, 1939                                       |
|                                            | Tidds Garage, Ford Trk                                                                                                                                                                                                                                                                                                                                                                                                                                                                                                                                                                                                                                                                                                                                                                                                                                                                                                                                                                                                                                                                                                                                                                                                                                                                                                                                                                                                                                                                                                                                                                                                                                                                                                                                                                                                                                                                                                                                                                                                                                                                                                         | 566.70<br>6,013.69    | 8%                | March 20, 1939                                       |
|                                            | Total Road Cormission                                                                                                                                                                                                                                                                                                                                                                                                                                                                                                                                                                                                                                                                                                                                                                                                                                                                                                                                                                                                                                                                                                                                                                                                                                                                                                                                                                                                                                                                                                                                                                                                                                                                                                                                                                                                                                                                                                                                                                                                                                                                                                          | 29,326.77             |                   |                                                      |
| 6/1/37                                     | nt Liability-<br>C.C.I. Co Miners Road<br>Timber \$12,700                                                                                                                                                                                                                                                                                                                                                                                                                                                                                                                                                                                                                                                                                                                                                                                                                                                                                                                                                                                                                                                                                                                                                                                                                                                                                                                                                                                                                                                                                                                                                                                                                                                                                                                                                                                                                                                                                                                                                                                                                                                                      |                       |                   | Motion on record<br>to cancel                        |
|                                            | GRAND TOTAL<br>Total Prev. Year                                                                                                                                                                                                                                                                                                                                                                                                                                                                                                                                                                                                                                                                                                                                                                                                                                                                                                                                                                                                                                                                                                                                                                                                                                                                                                                                                                                                                                                                                                                                                                                                                                                                                                                                                                                                                                                                                                                                                                                                                                                                                                | 254,081.12            |                   |                                                      |