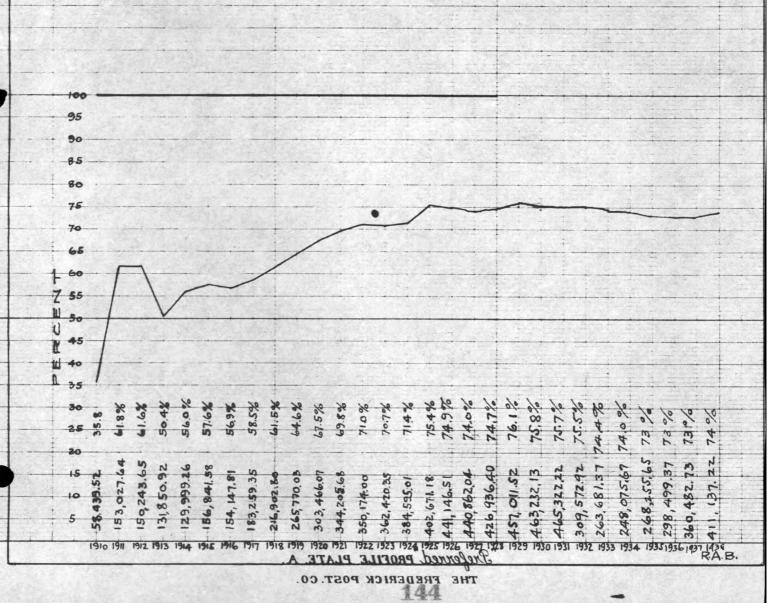

|       |               |         | -        | 1    |             |             | -           |              | 75.63                                   | 1      |           |       |             |                           |           | Physical Co. |       |
| -      |                 |       |          | 1     | -       |      | -1   | -           |        | 1     |           |       | 10     | 11    |     |               | 1                   | 1                                       | 1     |      | -       |          | -00    |       |               |         |          |      |             |             |             |              | 1000                                    | 1      |           | 1     | -           | UNITED ST                 | 2000      | RA.E         | 5.    |









8

## COUNTY TAX

CHART SHOWING % OF TOTAL TAX PAID



CHART SHOWING % USING 1911 AS A BASIS



9

### COUNTY ROAD



10

### SCHOOL AND I MILL TAX.

CHART SHOWING % OF TOTAL TAX PAID



300 CHART SHOWING % USING 1911 AS A BASIS



THE FREDERICK POST. CO.





## NEGAUNEE CITY TAXES GENERAL CITY FUND CHART SHOWING % OF TOTAL TAX 30 24% 767 29% 78% CHART SHOWING % USING 400 300 200 407% 435% 364% 407% 401% 152% 176% 194% 244% 250% 268% 268% 268% 268% 349% 432% 432.7 6 96 473.79 35 509.42 22,047,40,25 00000191

### TAX RAISED



239% 231% 243% 243% 165% 143% 167% 200% 200% 216% 216%

25,35,85 10,25,85 10,25,85 18'880'1LS 243961.90 3 533 975.96 5 587, 330.68 261353.14 Z71173.57 89.401,009 232113.27 \$ 449847.88 271 015.34 313552.35 352654.40 S 493418.70 2 493151.38 \$ 512963.58 538 383