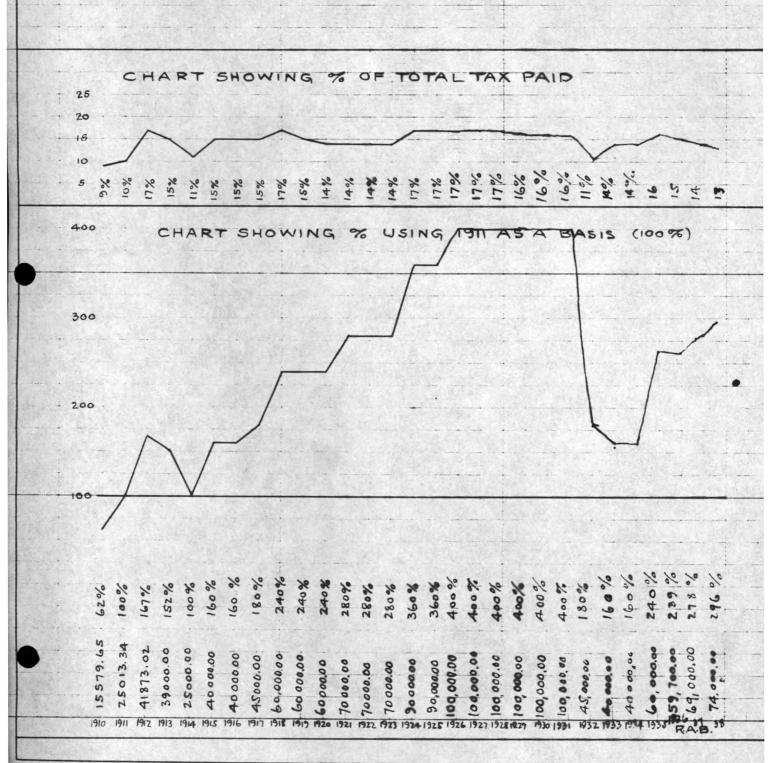

# ALGER COUNTY SCHOOLS

The following is a comparative statement of primary school fund, apportionment of primary supplement, equalization, and tuition funds, and library funds from penal fines for two school years:

| FRIMARY SCHOOL FUND                                                   | 1938-39                       | 1937-38                                             | Increase                  | Decrease  |
|-----------------------------------------------------------------------|-------------------------------|-----------------------------------------------------|---------------------------|-----------|
| Friedrich vollen der Ausstruckspricht und verschalt ander der Ausstra | 0 550 55                      | 1 700 60                                            | 800 16                    |           |
| Au Train<br>Burt                                                      | 2,338.77                      | 1,799.62                                            | 539.15<br>612.56          |           |
| Grand Island                                                          | 3,118.36                      | 2,505.80                                            | 18.08                     |           |
| Limestone                                                             | 4,709.38                      | 3,303.10                                            |                           |           |
| Mathias                                                               | 4,963.92                      | 3,804.26                                            | 1,406.26                  |           |
| Munising                                                              | 28,526.63                     | 20,741.19                                           | 7,785.44                  |           |
| Onota                                                                 | 906.87                        | 706.18                                              | 200.69                    |           |
| Rock River                                                            | 8,241.38                      | 6,139.21                                            | 2,102,17                  |           |
|                                                                       | Commence of his production of | mary to a supplementation of the supplementation of | Market Market and Control |           |
| Total                                                                 | 52,868.93                     | 39,044.92                                           | 13,824.01                 |           |
| PRIMARY SUPPLEMENT & EQ                                               | MALIZATION                    |                                                     |                           |           |
| Au Train                                                              | 1,836.09                      | 2,478.48                                            |                           | 642.39    |
| Burt                                                                  | 1,444.41                      | 2,507.50                                            |                           | 1,063.09  |
| Limestone                                                             | 3,084.21                      | 5,570.75                                            |                           | 2,486.54  |
| Mathias                                                               | 9,055.96                      | 10,057.44                                           | 100                       | 1,001.48  |
| Munising                                                              | 30,430.48                     | 41,889.68                                           |                           | 11,459.20 |
| Rock River                                                            | 9,786.15                      | 15,660.55                                           |                           | 5,894.40  |
| Total                                                                 | 55,617.30                     | 78,164.40                                           |                           | 22,547.10 |
| TUITION                                                               |                               |                                                     |                           |           |
| Burt                                                                  | 817.28                        | 951.99                                              |                           | 134,71    |
| Mathias                                                               | -                             | 704.51                                              |                           | 704.51    |
| Munising                                                              | 1,673.57                      | 1,615.71                                            | 57.86                     |           |
| Rock River                                                            | 1,243.09                      | 1,413.90                                            | SMR-MARKET COMMAN         | 170.81    |
| Total                                                                 | 3,733.94                      | 4,686.11                                            |                           | 952.17    |
| LIBRARY FUND                                                          |                               |                                                     |                           |           |
| Au Truin                                                              | 53.15                         | 22.66                                               | 30.49                     |           |
| Burt                                                                  | 70.86                         | 31.55                                               | 39.31                     |           |
| Limestone                                                             | 107.02                        | 41.59                                               | 65.43                     |           |
| Mathias                                                               | 112.81                        | 47.89                                               | 64.92                     |           |
| Munising                                                              | 648.27                        | 261.13                                              | 387.14                    |           |
| Onota                                                                 | 20.61                         | 8.89                                                | 11.72                     |           |
| Rock River                                                            | 187.28                        | 77.29                                               | 109.99                    |           |
| Total                                                                 | 1,200.00                      | 491.00                                              | 709.00                    |           |