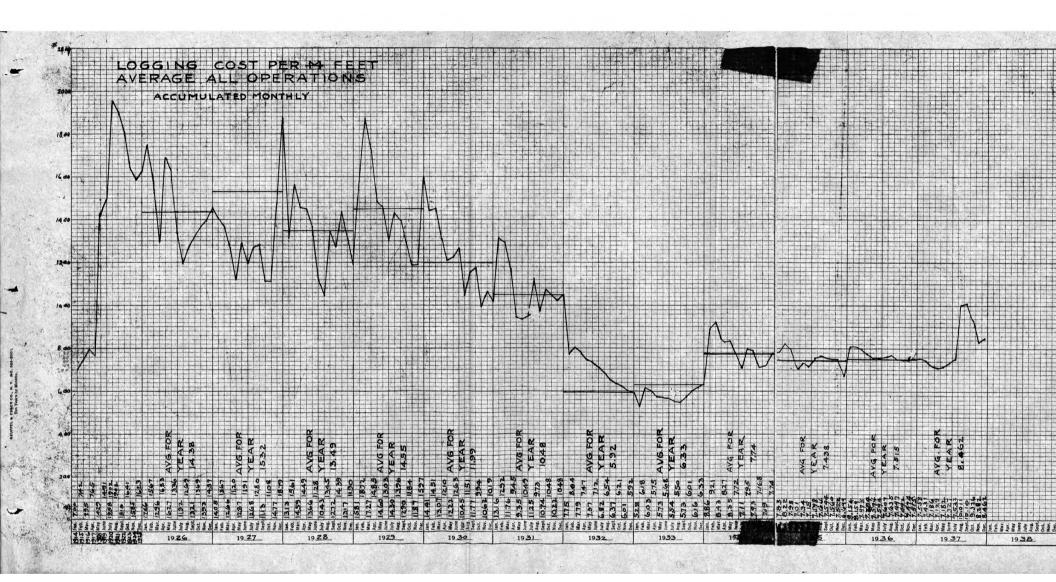

#### LAND DEPARTMENT

OPERATIONS #196 AND #203 OPERATING, COMPARED WITH ESTIMATES YEAR 1937

|               | UNIT        | QUANTITIES           |                     | and the second         | UNIT OPERATING  |        |           |              |
|---------------|-------------|----------------------|---------------------|------------------------|-----------------|--------|-----------|--------------|
| COMMODITY     | OF<br>SCALE | ACTUAL<br>PRODUCTION | ACTUAL<br>SHIPMENTS | ESTIMATED<br>SHIPMENTS | OVER &<br>UNDER | ACTUAL | ESTIMATED | OVER & UNDER |
| Chemical Logs | Ft.B.M.     | 20,539,493           | 21,519,540          | 24,400,000             | 2,880,460       | 8.399  | 8.642     | .243         |
| Saw Logs      | Ft.B.M.     | 15,617,193           | 15,428,591          | 11,960,000             | 3,468,591       | 8.276  | 8.642     | .366         |
| Tie Cuts      | Ft.B.M.     | 9,490,873            | 9,318,272           | 10,140,000             | 821,728         | 8.323  | 8.642     | .319         |
| TOTAL         |             | 45,647,559           | 46,266,403          | 46,500,000             | 233,597         | 8.343  | 8,642     | .299         |

1 Camp #196-7 operated during period of January 1, 1937 to July 21, 1937 and moved to camp 203-11 on July 22, 1937 and continued operating to December 31, 1937 with two loader operating unit, with the exception of period of August 26 to October 11, 1937 when it was operated with one loader.

- 2 Camp 196-8 operated during period of January 1, 1937 to May 5, 1937 and moved to Camp 203-10 on May 6, 1937 and continued operating to December 31, 1937 with two loader operating unit.
- 3 Camp 196-9 operated during period of January 1, 1937 to November 26, 1937 and moved to Camp 203-12 on November 27, 1937 and continued operating to December 31, 1937 with one loader operating unit.
- 4 The underrun in the quantity of Chemical logs was due to the Chemical Plant requirements being less than our estimates were based on.
- 5 The overrun in the saw logs shipments due to developing greated percentage of saw timber than was estimated.
- 6 The underrun with Tie Cut shipments due to the tie mill requirements being less than was estimated.