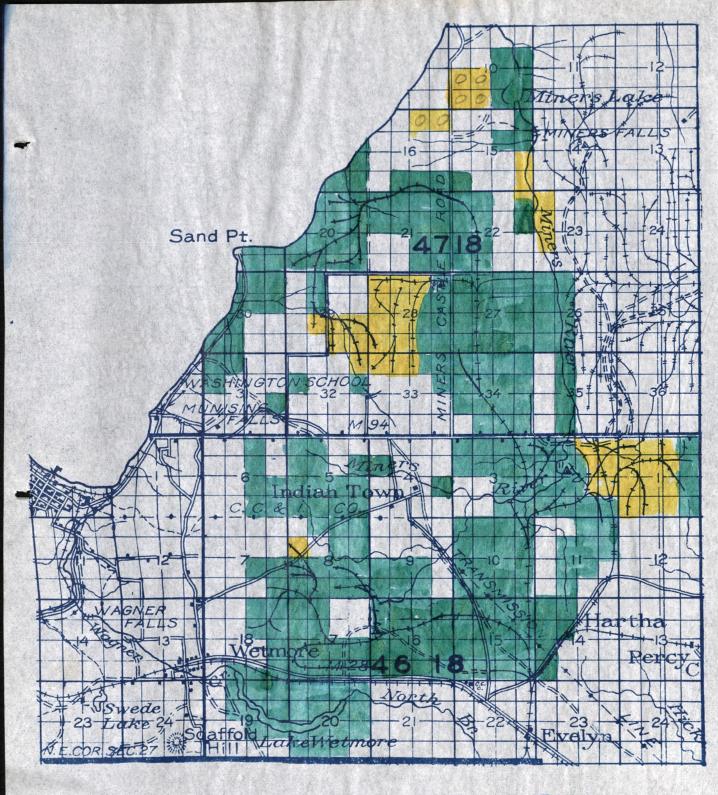

# RECORD OF CUTTINGS - OPERATION #203 - COMMENCED MAY, 1937 - STILL OPERATING

|                                                               | State States    | 1937      |
|---------------------------------------------------------------|-----------------|-----------|
| Acres Cut                                                     |                 | 1,400     |
| Tax per Acre                                                  | \$              | .34       |
| Board Feet Log Timber Estimated by Cruiser on Land Cut        |                 | 8,511,000 |
| Cruiser's Estimate per Acre                                   |                 | 6,079     |
| Board Feet Logs, Tie & Mining Timber Removed from Land Cut    |                 | 9,457,364 |
| Yield Per Acre Removed                                        |                 | 6,755     |
| Balance Board Feet Remaining on Balance of Acreage            | 5               | 6,692,636 |
| Cordwood - Cruiser's Estimate on Acreage Cut Over - Cords     |                 | 20,950    |
| Cruiser's Estimate Cords per Acre                             |                 | 14.9      |
| Production - Cords Cut                                        |                 | 22,821    |
| Cords per Acre Cut                                            |                 | 16.3      |
| Production Chemical Logs - Feet - Year 1937 9,128,512         | 1               |           |
| Balance Cords Chemical Wood Remaining on Balance of Acreage   | 18-12-2 S       | 141,059   |
| Cross Returns - Logs, Tie Cuts, Mining Timber & Chemical Logs | \$ 20           | 32,580.37 |
| Less Operating Expenses & Depreciation                        |                 | 94,961.07 |
| Returns                                                       | 100             | 57,619.30 |
| Returns per Acre all Products                                 | \$              | 48.30     |
| Hardwood Saw Logs, Tie Cuts, and Mine Timber                  |                 | 50.9      |
| Chemical Logs                                                 |                 | 49.1      |
| Average Selling Price per M Feet Logs and Mine Timber         | \$              | 17.11     |
| Average Selling Price per M Feet Ties                         |                 | 21.15     |
| Average Selling Price per M Feet Chemical Logs                | 14 A            | 9.48      |
| Cost per M Feet Logs and Mine Timber                          | \$              | 9.75      |
| Cost per M Feet Ties (Including Tie Mill)                     | a land the said | 13.66     |
| Cost per M Feet Chemical Logs                                 | 1.1             | 9.75      |
| Number Ties Sold - Pieces                                     |                 | 87,635    |
| Returns per Tie - Profit                                      | \$              | .285      |