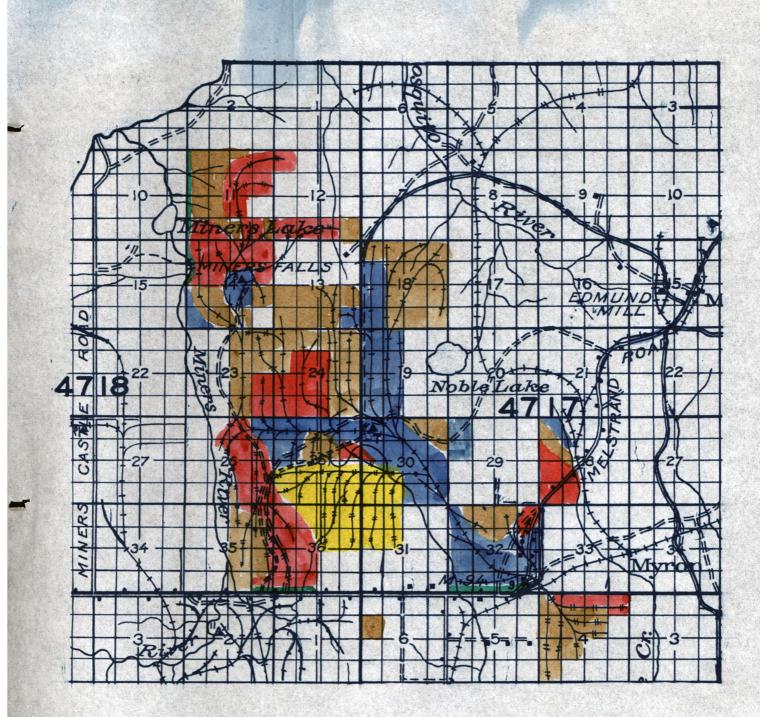

# RECORD OF CUTTINGS - OPERATION #203 - COMMENCED MAY, 1937 - STILL OPERATING

|                                                               | State States    | 1937      |
|---------------------------------------------------------------|-----------------|-----------|
| Acres Cut                                                     |                 | 1,400     |
| Tax per Acre                                                  | \$              | .34       |
| Board Feet Log Timber Estimated by Cruiser on Land Cut        |                 | 8,511,000 |
| Cruiser's Estimate per Acre                                   |                 | 6,079     |
| Board Feet Logs, Tie & Mining Timber Removed from Land Cut    |                 | 9,457,364 |
| Yield Per Acre Removed                                        |                 | 6,755     |
| Balance Board Feet Remaining on Balance of Acreage            | 5               | 6,692,636 |
| Cordwood - Cruiser's Estimate on Acreage Cut Over - Cords     |                 | 20,950    |
| Cruiser's Estimate Cords per Acre                             |                 | 14.9      |
| Production - Cords Cut                                        |                 | 22,821    |
| Cords per Acre Cut                                            |                 | 16.3      |
| Production Chemical Logs - Feet - Year 1937 9,128,512         | 1               |           |
| Balance Cords Chemical Wood Remaining on Balance of Acreage   | 18-12-2 S       | 141,059   |
| Cross Returns - Logs, Tie Cuts, Mining Timber & Chemical Logs | \$ 20           | 32,580.37 |
| Less Operating Expenses & Depreciation                        |                 | 94,961.07 |
| Returns                                                       | 100             | 57,619.30 |
| Returns per Acre all Products                                 | \$              | 48.30     |
| Hardwood Saw Logs, Tie Cuts, and Mine Timber                  |                 | 50.9      |
| Chemical Logs                                                 |                 | 49.1      |
| Average Selling Price per M Feet Logs and Mine Timber         | \$              | 17.11     |
| Average Selling Price per M Feet Ties                         |                 | 21.15     |
| Average Selling Price per M Feet Chemical Logs                | 14 A            | 9.48      |
| Cost per M Feet Logs and Mine Timber                          | \$              | 9.75      |
| Cost per M Feet Ties (Including Tie Mill)                     | a land the said | 13.66     |
| Cost per M Feet Chemical Logs                                 | 1.1             | 9.75      |
| Number Ties Sold - Pieces                                     |                 | 87,635    |
| Returns per Tie - Profit                                      | \$              | .285      |