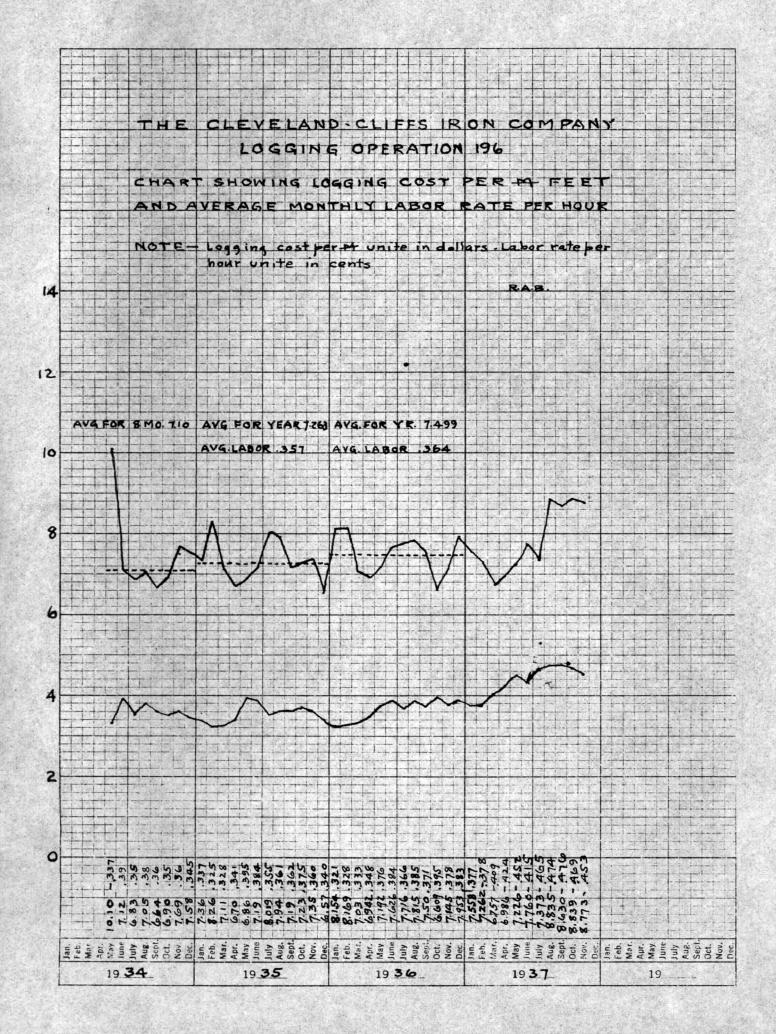

#### LAND DEPARTMENT

OPERATIONS #196 AND #203 OPERATING, COMPARED WITH ESTIMATES YEAR 1937

|               | UNIT        | QUANTITIES           |                     | and the second         | UNIT OPERATING  |        |           |              |
|---------------|-------------|----------------------|---------------------|------------------------|-----------------|--------|-----------|--------------|
| COMMODITY     | OF<br>SCALE | ACTUAL<br>PRODUCTION | ACTUAL<br>SHIPMENTS | ESTIMATED<br>SHIPMENTS | OVER &<br>UNDER | ACTUAL | ESTIMATED | OVER & UNDER |
| Chemical Logs | Ft.B.M.     | 20,539,493           | 21,519,540          | 24,400,000             | 2,880,460       | 8.399  | 8.642     | .243         |
| Saw Logs      | Ft.B.M.     | 15,617,193           | 15,428,591          | 11,960,000             | 3,468,591       | 8.276  | 8.642     | .366         |
| Tie Cuts      | Ft.B.M.     | 9,490,873            | 9,318,272           | 10,140,000             | 821,728         | 8.323  | 8.642     | .319         |
| TOTAL         |             | 45,647,559           | 46,266,403          | 46,500,000             | 233,597         | 8.343  | 8,642     | .299         |

- 2 Camp 196-8 operated during period of January 1, 1937 to May 5, 1937 and moved to Camp 203-10 on May 6, 1937 and continued operating to December 31, 1937 with two loader operating unit.
- 3 Camp 196-9 operated during period of January 1, 1937 to November 26, 1937 and moved to Camp 203-12 on November 27, 1937 and continued operating to December 31, 1937 with one loader operating unit.
- 4 The underrun in the quantity of Chemical logs was due to the Chemical Plant requirements being less than our estimates were based on.
- 5 The overrun in the saw logs shipments due to developing greated percentage of saw timber than was estimated.
- 6 The underrun with Tie Cut shipments due to the tie mill requirements being less than was estimated.