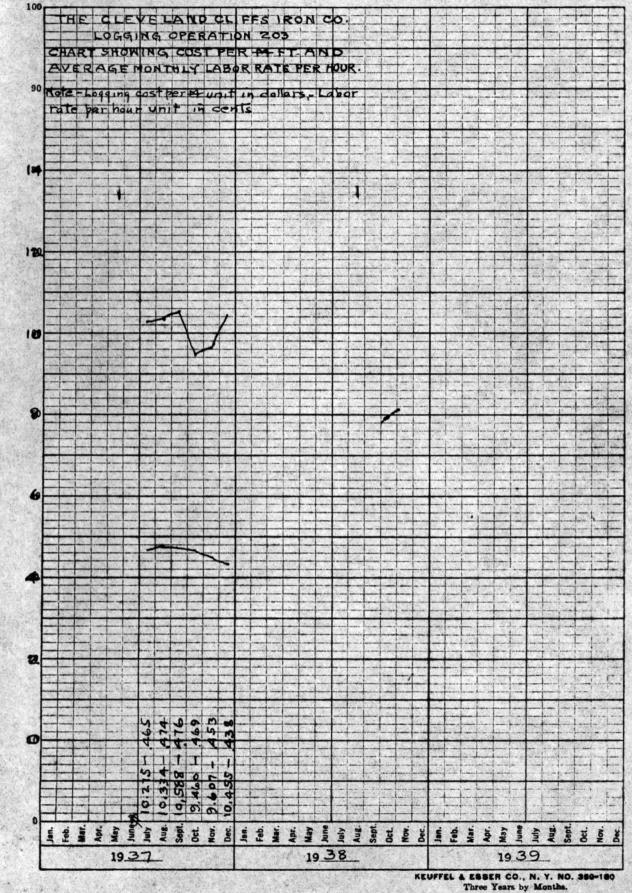

# RECORD OF CUTTINGS - OPERATION #203 - COMMENCED MAY, 1937 - STILL OPERATING

|                                                               | State States    | 1937      |
|---------------------------------------------------------------|-----------------|-----------|
| Acres Cut                                                     |                 | 1,400     |
| Tax per Acre                                                  | \$              | .34       |
| Board Feet Log Timber Estimated by Cruiser on Land Cut        |                 | 8,511,000 |
| Cruiser's Estimate per Acre                                   |                 | 6,079     |
| Board Feet Logs, Tie & Mining Timber Removed from Land Cut    |                 | 9,457,364 |
| Yield Per Acre Removed                                        |                 | 6,755     |
| Balance Board Feet Remaining on Balance of Acreage            | 5               | 6,692,636 |
| Cordwood - Cruiser's Estimate on Acreage Cut Over - Cords     |                 | 20,950    |
| Cruiser's Estimate Cords per Acre                             |                 | 14.9      |
| Production - Cords Cut                                        |                 | 22,821    |
| Cords per Acre Cut                                            |                 | 16.3      |
| Production Chemical Logs - Feet - Year 1937 9,128,512         | 1               |           |
| Balance Cords Chemical Wood Remaining on Balance of Acreage   | 18-12-2 S       | 141,059   |
| Cross Returns - Logs, Tie Cuts, Mining Timber & Chemical Logs | \$ 20           | 32,580.37 |
| Less Operating Expenses & Depreciation                        |                 | 94,961.07 |
| Returns                                                       | 100             | 57,619.30 |
| Returns per Acre all Products                                 | \$              | 48.30     |
| Hardwood Saw Logs, Tie Cuts, and Mine Timber                  |                 | 50.9      |
| Chemical Logs                                                 |                 | 49.1      |
| Average Selling Price per M Feet Logs and Mine Timber         | \$              | 17.11     |
| Average Selling Price per M Feet Ties                         |                 | 21.15     |
| Average Selling Price per M Feet Chemical Logs                | 14 A            | 9.48      |
| Cost per M Feet Logs and Mine Timber                          | \$              | 9.75      |
| Cost per M Feet Ties (Including Tie Mill)                     | a land the said | 13.66     |
| Cost per M Feet Chemical Logs                                 | 1.1             | 9.75      |
| Number Ties Sold - Pieces                                     |                 | 87,635    |
| Returns per Tie - Profit                                      | \$              | .285      |