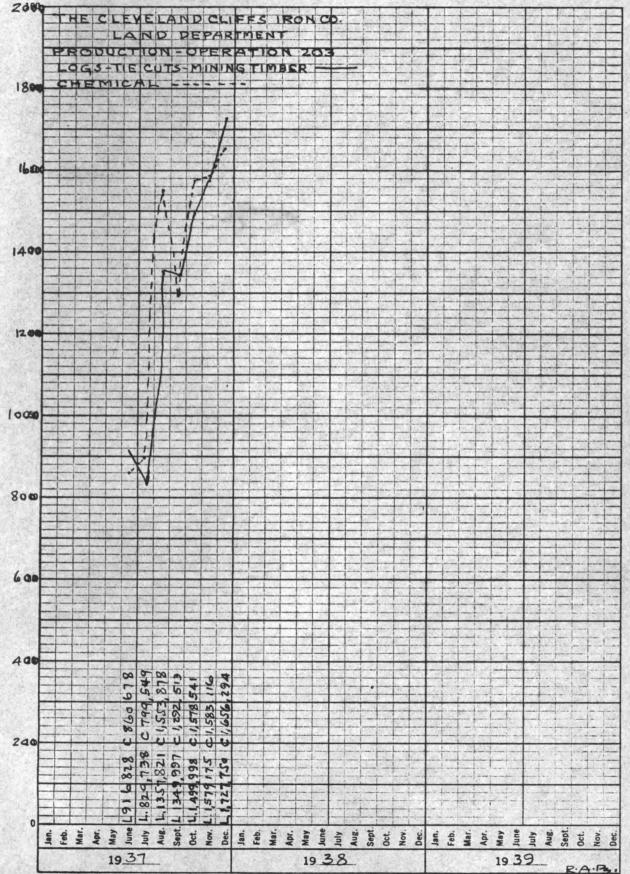

# RECORD OF CUTTINGS - OPERATION #203 - COMMENCED MAY, 1937 - STILL OPERATING

|                                                               | State States    | 1937      |
|---------------------------------------------------------------|-----------------|-----------|
| Acres Cut                                                     |                 | 1,400     |
| Tax per Acre                                                  | \$              | .34       |
| Board Feet Log Timber Estimated by Cruiser on Land Cut        |                 | 8,511,000 |
| Cruiser's Estimate per Acre                                   |                 | 6,079     |
| Board Feet Logs, Tie & Mining Timber Removed from Land Cut    |                 | 9,457,364 |
| Yield Per Acre Removed                                        |                 | 6,755     |
| Balance Board Feet Remaining on Balance of Acreage            | 5               | 6,692,636 |
| Cordwood - Cruiser's Estimate on Acreage Cut Over - Cords     |                 | 20,950    |
| Cruiser's Estimate Cords per Acre                             |                 | 14.9      |
| Production - Cords Cut                                        |                 | 22,821    |
| Cords per Acre Cut                                            |                 | 16.3      |
| Production Chemical Logs - Feet - Year 1937 9,128,512         | 1               |           |
| Balance Cords Chemical Wood Remaining on Balance of Acreage   | 18-12-2 S       | 141,059   |
| Cross Returns - Logs, Tie Cuts, Mining Timber & Chemical Logs | \$ 20           | 32,580.37 |
| Less Operating Expenses & Depreciation                        |                 | 94,961.07 |
| Returns                                                       | 100             | 57,619.30 |
| Returns per Acre all Products                                 | \$              | 48.30     |
| Hardwood Saw Logs, Tie Cuts, and Mine Timber                  |                 | 50.9      |
| Chemical Logs                                                 |                 | 49.1      |
| Average Selling Price per M Feet Logs and Mine Timber         | \$              | 17.11     |
| Average Selling Price per M Feet Ties                         |                 | 21.15     |
| Average Selling Price per M Feet Chemical Logs                | 14 A            | 9.48      |
| Cost per M Feet Logs and Mine Timber                          | \$              | 9.75      |
| Cost per M Feet Ties (Including Tie Mill)                     | a land the said | 13.66     |
| Cost per M Feet Chemical Logs                                 | 1.1             | 9.75      |
| Number Ties Sold - Pieces                                     |                 | 87,635    |
| Returns per Tie - Profit                                      | \$              | .285      |