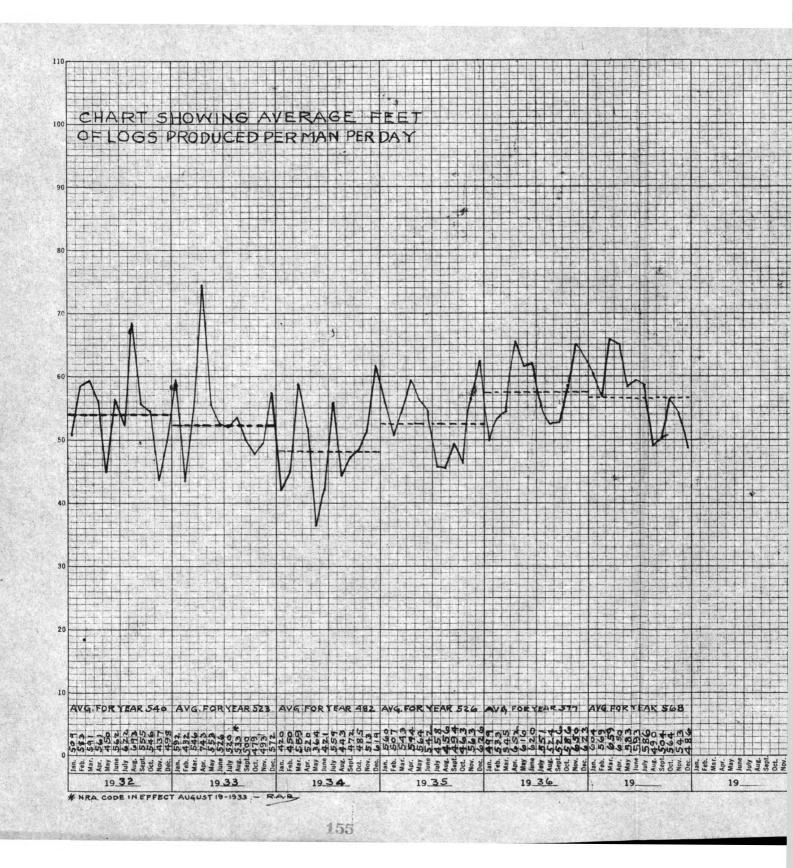

|

DJL:MDH-3. 2/18/38.



THE CLEVELAND-CLIFFS IRON COMPANY LAND DEPARTMENT- NEGAUNEE, MICH. LOGGING OPERATION NO.196 TIMBER STANDING TIMBER CUT 1934-770A BD. FT. PER A. 7.304 1935- 2270A " = -11 6,886 -1936-2772A " .. = 7,773 1937-153291A " -.. 9,616 -..

148

R.A.BROTHERTON, CE.



THE CLEVELAND-CLIFFS IRON COMPANY LAND DEPARTMENT-NEGAUNEE, MICH. LOGGING OPERATION NO.203 TIMBER STANDING TIMBER CUT 1937- 1400ABD. FT. PER A. 6,755 193 11 H 193 -.. 11 -193 11 41 .. 11 -11 149

R.A. BROTHERTON, CE.





KEURFEL & ESSER CO., N. Y. NO. 359-190 Five Years by Months.





-

KEUFFEL & ESSER CO., N. Y. NO. 359-180 Three Years by Months.



154

and the

生 \*\* \*

Service to the Toris "



., N. Y. NO. 359-200 L

KEUFFEL & ESSER CO., Ten Years h



- HE 605 5995 HB 1093 6144 6137-HA 847 892

## REPORT OF MR. A. J. ERICKSON FOR YEAR 1937

#### THE CLEVELAND-CLIFFS IRON COMPANY

#### SALES OF LAND AND TIMBER

Accompanying this report is a statement showing these sales in detail.

## REAL ESTATE SALES

The total Real Estate Sales, amounting to \$243,711.24, were classified as

follows:

|                                             | A COMPANY AND A COMPANY A COMPANY | and the first start of the first start of the second start of the | A. 19   |
|---------------------------------------------|-----------------------------------|-------------------------------------------------------------------|---------|
|                                             | Acreage