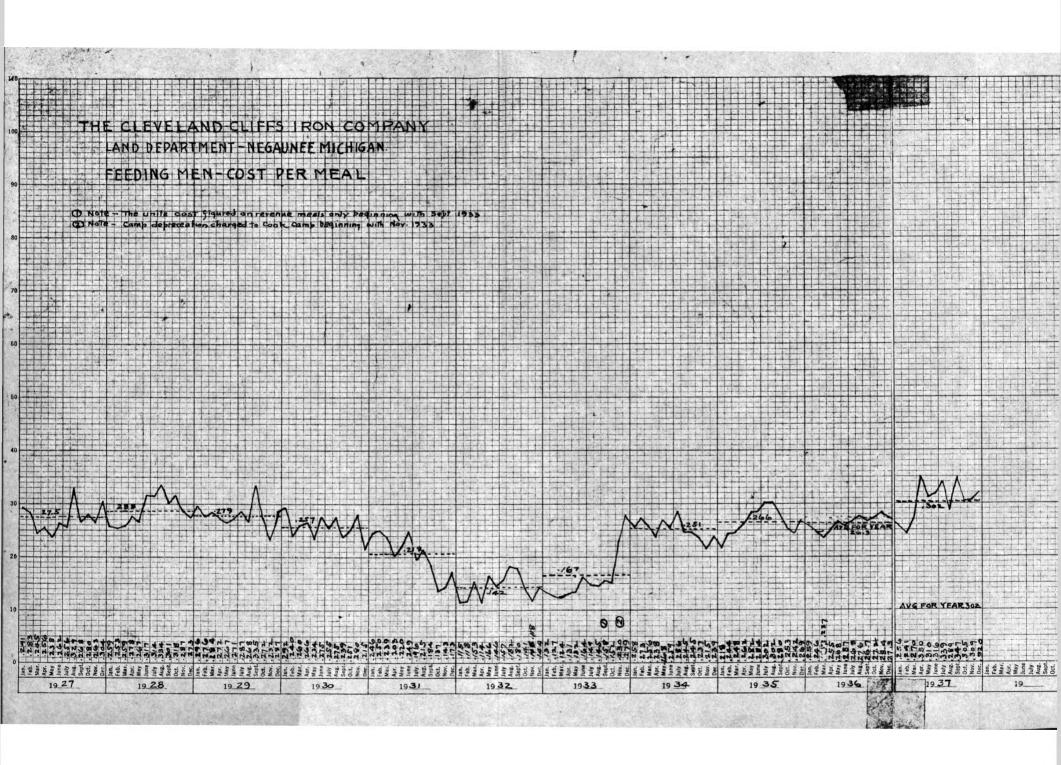

|

DJL:MDH-3. 2/18/38.



THE CLEVELAND-CLIFFS IRON COMPANY LAND DEPARTMENT- NEGAUNEE, MICH. LOGGING OPERATION NO.196 TIMBER STANDING TIMBER CUT 1934-770A BD. FT. PER A. 7.304 1935- 2270A " = -11 6,886 -1936-2772A " .. = 7,773 1937-153291A " -.. 9,616 -..

148

R.A.BROTHERTON, CE.



THE CLEVELAND-CLIFFS IRON COMPANY LAND DEPARTMENT-NEGAUNEE, MICH. LOGGING OPERATION NO.203 TIMBER STANDING TIMBER CUT 1937- 1400ABD. FT. PER A. 6,755 193 11 H 193 -.. 11 -193 11 41 .. 11 -11 149

R.A. BROTHERTON, CE.





KEURFEL & ESSER CO., N. Y. NO. 359-190 Five Years by Months.





-

KEUFFEL & ESSER CO., N. Y. NO. 359-180 Three Years by Months.



154

and the

生 \*\* \*

Service to the Toris "



., N. Y. NO. 359-200 L

KEUFFEL & ESSER CO., Ten Years h



- HE 605 5995 HB 1093 6144 6137-HA 847 892

## REPORT OF MR. A. J. ERICKSON FOR YEAR 1937

#### THE CLEVELAND-CLIFFS IRON COMPANY

#### SALES OF LAND AND TIMBER

Accompanying this report is a statement showing these sales in detail.

## REAL ESTATE SALES

The total Real Estate Sales, amounting to \$243,711.24, were classified as

follows:

|                                             | A COMPANY AND A COMPANY A COMPANY | and the first start of the first start of the second start of the | A. 19   |
|---------------------------------------------|-----------------------------------|-------------------------------------------------------------------|---------|
|                                             | Acreage                           | Amount