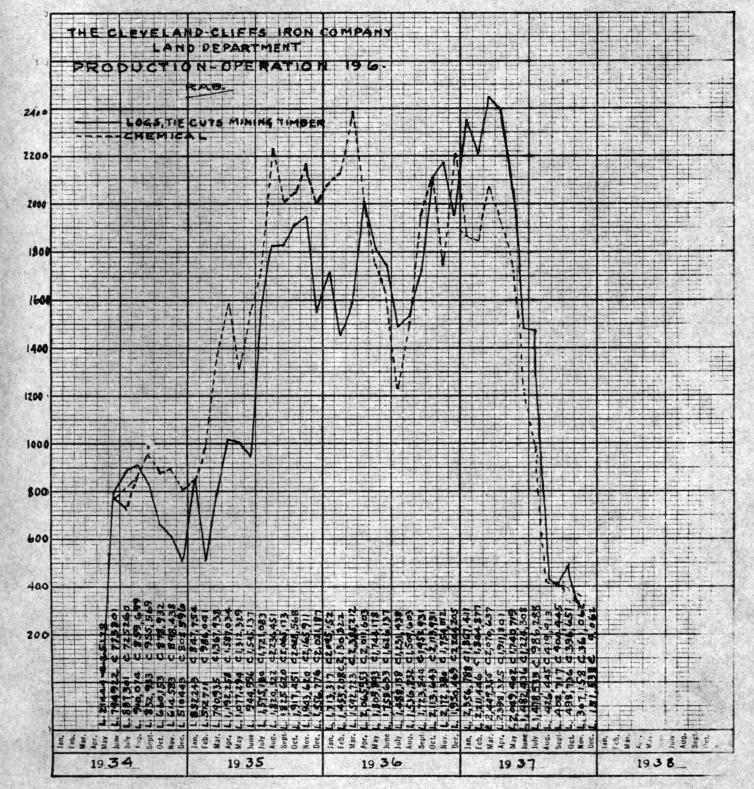

#### LAND DEPARTMENT

OPERATIONS #196 AND #203 OPERATING, COMPARED WITH ESTIMATES YEAR 1937

|               | UNIT        | QUANTITIES           |                     | and the second         | UNIT OPERATING  |        |           |              |
|---------------|-------------|----------------------|---------------------|------------------------|-----------------|--------|-----------|--------------|
| COMMODITY     | OF<br>SCALE | ACTUAL<br>PRODUCTION | ACTUAL<br>SHIPMENTS | ESTIMATED<br>SHIPMENTS | OVER &<br>UNDER | ACTUAL | ESTIMATED | OVER & UNDER |
| Chemical Logs | Ft.B.M.     | 20,539,493           | 21,519,540          | 24,400,000             | 2,880,460       | 8.399  | 8.642     | .243         |
| Saw Logs      | Ft.B.M.     | 15,617,193           | 15,428,591          | 11,960,000             | 3,468,591       | 8.276  | 8.642     | .366         |
| Tie Cuts      | Ft.B.M.     | 9,490,873            | 9,318,272           | 10,140,000             | 821,728         | 8.323  | 8.642     | .319         |
| TOTAL         |             | 45,647,559           | 46,266,403          | 46,500,000             | 233,597         | 8.343  | 8,642     | .299         |

1 Camp #196-7 operated during period of January 1, 1937 to July 21, 1937 and moved to camp 203-11 on July 22, 1937 and continued operating to December 31, 1937 with two loader operating unit, with the exception of period of August 26 to October 11, 1937 when it was operated with one loader.

- 2 Camp 196-8 operated during period of January 1, 1937 to May 5, 1937 and moved to Camp 203-10 on May 6, 1937 and continued operating to December 31, 1937 with two loader operating unit.
- 3 Camp 196-9 operated during period of January 1, 1937 to November 26, 1937 and moved to Camp 203-12 on November 27, 1937 and continued operating to December 31, 1937 with one loader operating unit.
- 4 The underrun in the quantity of Chemical logs was due to the Chemical Plant requirements being less than our estimates were based on.
- 5 The overrun in the saw logs shipments due to developing greated percentage of saw timber than was estimated.
- 6 The underrun with Tie Cut shipments due to the tie mill requirements being less than was estimated.