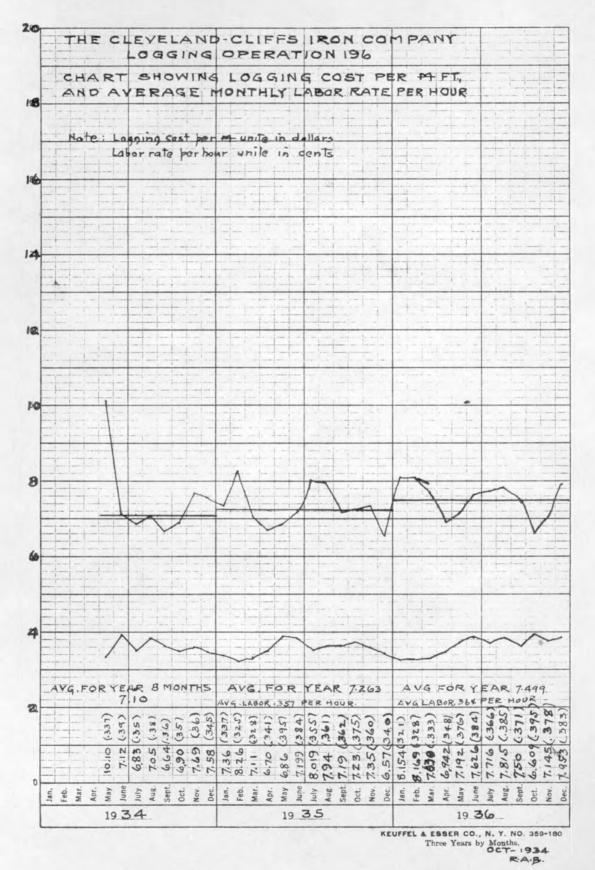

### RATE OF WAGES IN EFFECT DURING 1936, 1935, 1934, AND 1933.

|                            |                 | 1 9                   | 3 6                  |                      |               | 1 9                   |                    |
|----------------------------|-----------------|-----------------------|----------------------|----------------------|---------------|-----------------------|--------------------|
|                            |                 | NOV. 16TH, TO         | JAN. 1ST, TO         |                      |               | JAN. 1ST, TO          | AUG. 22ND, TO      |
| CLASSIFICATION             |                 | DEC. 31ST, 1936       | NOV. 15TH, 1936      | 1 9 3 5              | 1 9 3 4       | AUG. 21ST, 1933       | DEC. 31ST, 1933    |
| LOGGING                    |                 |                       |                      |                      |               |                       |                    |
| Teamsters                  |                 | \$.32 per hr.         | \$.29 per hr.        | \$.29 per hr.        | \$.29 per hr. | \$16.00 & Brd.per Mo. | \$.29 per hr.      |
| Swampe rs                  |                 | .30 do.               | .27 do.              | .27 do.              | .27 do.       | 12.00 do.             | .27 do.            |
| Roadmen                    |                 | .30 "                 | .27 #                | .27 #                | .27 **        | 12.00 "               | .27 #              |
| Common Labor               |                 | .30 "                 | .27 **               | .27 **               | .27 "         | 12.00 "               | •27                |
| Tractor Drivers            |                 | .55 "                 | •50 "                | .50 **               | •50 **        | 55.00 "               | •50 **             |
| LOG LOADERS                |                 |                       |                      |                      |               |                       | La Araba and Land  |
| Engineers                  |                 | .55 "                 | •50 "                | .50 "                | •50 "         | 60.00 "               | •50 "              |
| Top Loaders                |                 | .33 "                 | .30 "                | .30 "                | .30 "         | 18.00 "               | •30 "              |
| Hookers                    |                 | .32 "                 | .29 "                | .29 "                | .29 "         | 16.00 "               | .29 "              |
| Handymen                   |                 | •32 "                 | . 29 "               | .29 **               | .29 "         | 16.00 "               | .29 "              |
| LOCOMOTIVE                 |                 |                       |                      |                      |               |                       |                    |
| Engineers                  |                 | .65 "                 | •60 "                | •60, "               | .60 **        | 4.00 Per Day          | .60 "              |
| Firemen                    |                 | .52 "                 | •47 "                | •47 "                | •47 "         | 3.00 do.              | •47 "              |
| Conductors                 |                 | •58 "                 | .53 "                | .53 **               | .53 "         | 3.50 "                | .53 "              |
| Brakemen                   |                 | .33 "                 | .30 "                | .30 "                | .30 "         |                       | -                  |
| Night Watchmen             |                 | .33 "                 | .31 "                | .31 "                | .31. **       | 45.00 "               | .31 "              |
| MISCELLAN EOUS             |                 | ****                  | *01                  | •01                  | • Cu.         | 20000                 | 0.2                |
| Blacksmiths                |                 | •44 "                 | •40 "                | •40 "                | •40 "         | 40.00 & Brd.per Mo.   | •40 "              |
| Barn Bosses                |                 | •33 "                 | .31 "                | .31. "               | .31 "         | 20.00 do.             | •31 "              |
| Cooks                      | Per Mo.         | 80.00 & 100.00 & Brd. | 75.00 & 90.00 & Brd. | 75.00 & 90.00 & Brd. | 90.00 & Brd.  | 70.00 & Brd.          | 90.00 & Brd.       |
| Cookees                    | do.             | 43.00 & Brd.          | 40.00 & Brd.         | 40.00 & Brd.         | 40.00 & Brd.  | 20.00 do.             | 40.00 do.          |
| Choremen                   | "               | 39.00 do.             | 36.00 do.            | 36.00 do.            | 36.00 do.     | 16.00 "               | 36.00 "            |
| Track Foremen              | "               | 55.00 & 100.00 & Brd. |                      | 50.00 & 76.00 & Brd. |               | 35.00 "               | 76.00 #            |
| Track Repairmen            |                 | .30 per hr.           | .27 per hr.          | .27 per hr.          | .27 per hr.   | 12.00 & Brd.per Mo.   | .27 per hr.        |
| Camp Watchmen              |                 | - so ber ur.          | • % r per mr         | ear per mr.          | • 27 per nr.  | 16.00 do.             | • w ber m.         |
| PIECEWORK                  |                 | -                     |                      | -                    |               | 16.00 00.             | -                  |
| Railway Construction:      |                 |                       |                      |                      |               |                       |                    |
| Lifting Railway Steel - () | Including Mical | .03½ Lin.Ft.          | .03 Lin.Ft.          | .03 Lin.Ft.          | .03 Lin.Ft.   | .02 Lin.Ft.           | .03 Lin.Ft.        |
|                            |                 | .04 do.               | .04 do.              | .04 do.              | .04 do.       | .025 do.              | .04 do.            |
| Laying Railway Steel - (   |                 | .08 "                 | .075 "               | .075 "               | .075 **       | .05 **                | .075 "             |
| Grading (1 ft. cut & Fill  | 1               | .00                   |                      | *****                | .23 per yd.   | .15 per yd.           | .23 per yd.        |
| Grading (Yardage)          |                 | .25 per yd.           | .23 per yd.          | .23 per. yd.         | .25 per yd.   | •10 ber Ad•           | • 20 bet Ad•       |
| Sawing Logs, etc.:         |                 | 10 00                 | .10 ea.              | .10 ea.              | .10 ea.       | .06 ea.               | .10 ea.            |
| 12 ft. long, over 10" diam | neter.          | .10 ea.               | .10 ea.              | .10 ea.              | .10 ea.       | .06 ea.               | .10 ea.            |
| 14 ft. long, over 10" diam |                 | .13 "                 | .14 "                | .14 "                | .14 "         | .08 "                 | .14 "              |
| 16 ft. long, over 10" diam |                 |                       | .10 "                | 0.7.2                | .10 "         | .03 "                 | .10 "              |
| 12 ft. long, 8 to 10" diam |                 |                       |                      |                      |               |                       |                    |
| 14 ft. long, 8 to 10" diar | neter           | .13 "                 | 6 7 14               | 676                  | 6 TM          | .035 "                | .12 "              |
| 16 ft. long, 8 to 10" diam | neter           | .15 "                 | 0.7.2                | 47.2                 | .14 "         | .04 "                 | .14 "              |
| Tie Cuts - 8 ft. long      |                 | .0775 "               | •01                  | 001                  | .01           | .04 "                 | •07 "              |
| Chemical Logs              |                 | .0775 **              | •07 "                | .07 **               | .07 **        | .04 "                 | .07 #              |
| CORDWOOD                   | D 01            | (25 0.1)              | (2)                  | (22 (2.1)            |               |                       | 8/22-10/31 11/1-12 |
| Chopping                   | Per Cd.         | (None Cut)            | (None Cut)           | (None Cut)           | 1.25          | .75                   | 1.25 .75           |

#### LAND DEPARTMENT

COST OF MAINTAINING HORSES AND EQUIPMENT PER TEAM DAY WORKING,
AS COMPARED WITH 1935, 1934, AND 1933.

| Total Cost of Maintaining Horses & Equipment, per December 1936 Statement | \$34,316.93 |
|---------------------------------------------------------------------------|-------------|
| Total working hours on which above expense is distributed to costs        | 233,416     |
| Cost per team day of 8 hours - Year 1936                                  | \$ 2.352    |
| Cost per team day of 8 hours - Year 1935                                  | 3,155       |
| Cost per team day of 10 hours - Year 1934                                 | 3.188       |
| Cost per team day of 10 hours - Year 1933                                 | 2.286       |