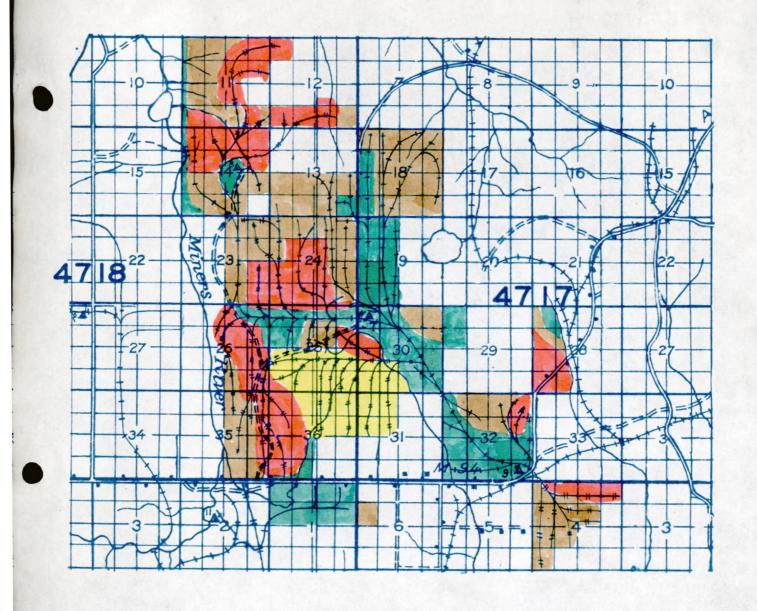

Camp also went back over the area cut in 1935 and recovered the Elm which was shipped to Gladstone.

Camp 8 was operated continually during the year with two loader operating units cutting timber from Sections 11, 13, 14, and 23, 47-18, and 18-47-17.

Camp 9 was operated from January 1st to May 19th. It was closed down until August 15th when operations were resumed until December 31st, with one loader operating unit.

Maps of the area cut, charts showing the logging cost, production, cost of meals, and labor efficiency are attached.