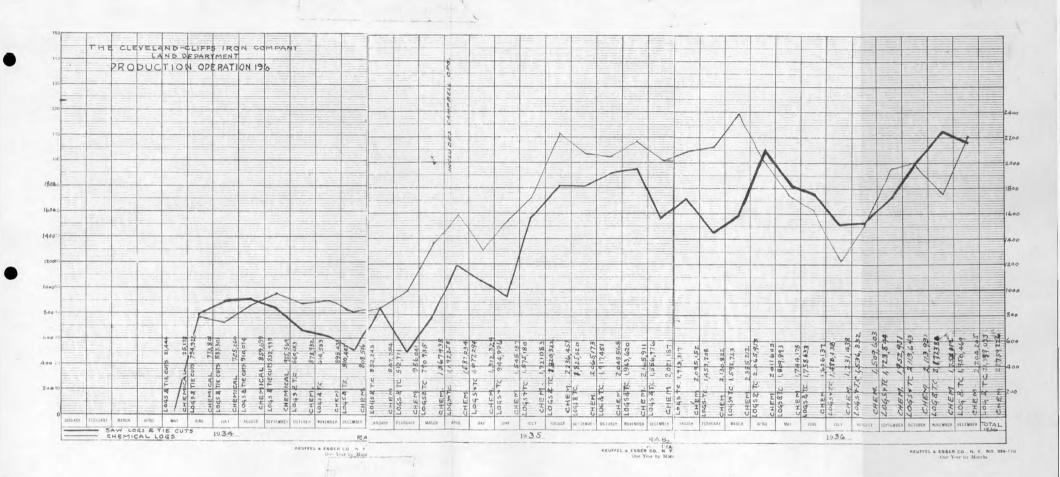

#### RECORD OF CUTTINGS - OPERATION #196 - COMMENCED MAY, 1934 - STILL OPERATING

|                                                                                                                                                                                                                                                                                         | 1936                                     | 1935                                         | 1934                                     |
|-----------------------------------------------------------------------------------------------------------------------------------------------------------------------------------------------------------------------------------------------------------------------------------------|------------------------------------------|----------------------------------------------|------------------------------------------|
| Acres Cut                                                                                                                                                                                                                                                                               | 2,772 (4)                                | 2,270                                        | 770 (2                                   |
| Tax Per Acre                                                                                                                                                                                                                                                                            | \$ .23                                   | \$ .38                                       | \$ .54                                   |
| Board Feet Log Timber Estimated by Cruiser on Lands Cut<br>Cruiser's Estimate per Acre                                                                                                                                                                                                  | 14,793,000<br>5,336                      | 17,120,000<br>7,542                          | 4,923,000<br>6,393                       |
| Board Feet Logs, Tie & Mining Timber Removed from Lands Cut<br>Yield Per Acre Removed                                                                                                                                                                                                   | 21,546,533<br>7,773 (4)                  | 15,632,177<br>6,886 (3)                      | 5,624,523<br>7,304 (                     |
| Balance Board Feet Remaining on Balance of Acreage (1850 Acres) (Cruiser's Estimate 11,882,000)                                                                                                                                                                                         | 11,534,767                               | 33,081,300                                   | 44,897,000                               |
| Cordwood - Cruiser's Estimate on Acreage Cut Over - Cords<br>Estimate Cords Per Acre                                                                                                                                                                                                    | 39,710<br>14                             | 35,250<br>15½                                | 12,900                                   |
| Production - Cords Cut<br>Cords Per Acre Cut                                                                                                                                                                                                                                            | 55,914<br>20                             | 49,151                                       | 15,360<br>20                             |
| Production Chemical Logs - Feet - Year 1934 6,144,173 Year 1935 19,660,484 Year 1936 22,365,726                                                                                                                                                                                         |                                          |                                              |                                          |
| Balance Cords Chemical Wood Remaining on Balance of Acreage (1850 Acres) (Cruiser's Estimate 28,490)                                                                                                                                                                                    | 12,450                                   | 68,364                                       | 100,563                                  |
| Gross Returns - Logs, Tie Cuts, Mining Timber & <sup>C</sup> hemical Logs<br>Less Operating Expenses & Depreciation<br>Returns                                                                                                                                                          | \$543,838.10<br>368,632.77<br>175,205.33 | \$412,191.70<br>276,524.14 (1)<br>135,667.56 | \$145,606.83<br>88,420.74 (<br>57,186.09 |
| Returns Per Acre All Products                                                                                                                                                                                                                                                           | \$ 63.20                                 | \$ 59.76                                     | \$ 74.26                                 |
| Hardwood Saw Logs, Tie Cuts, and Mine Timber<br>Chemical Logs                                                                                                                                                                                                                           | 49.1%<br>50.9%                           | 43.8%<br>56.2%                               | 47.8%<br>52.2%                           |
| Average Selling Price Per M Feet Logs & Mine Timber<br>Average Selling Price Per M Feet Ties<br>Average Selling Price Per M Feet Chemical Logs                                                                                                                                          | \$ 15.04<br>19.56<br>7.90                | \$ 16.77<br>19.58<br>7.00                    | \$ 19.62<br>20.37<br>7.00                |
| Cost Per M Feet Logs & Mine Timber (\$7.284 plus .646 Auxiliary Spurs 1935) Cost Per M Feet Ties (Including Tie Mill) Cost Per M Feet Chemical Logs (1935 & previous years did not include charge for Auxiliary Spurs)                                                                  | \$ 7.45<br>11.84<br>7.49                 | 7.93<br>12.06<br>6.76                        | 7.80<br>12.35<br>6.53                    |
| Number Ties Sold - Pieces                                                                                                                                                                                                                                                               | 247,785                                  | 145,443                                      | 52,934                                   |
| Returns Per Tie - Profit                                                                                                                                                                                                                                                                | \$ .275                                  | \$ .301                                      | \$ .311                                  |
| <ul> <li>(1) - Depreciation Charged.</li> <li>(2) - 90 acres swamp no timber actual cut 680 acres or 8,271 feet per acre.</li> <li>(3) - Over-matured timber cutting out very faulty.</li> <li>(4) - 253 acres Swamp no timber actual cut 2519 acres or 8,554 feet per acre.</li> </ul> |                                          |                                              |                                          |

### OPERATION NO. 196 OPERATING, COMPARED WITH ESTIMATES - YEAR 1936

|                      | UNIT        |                      |                     |                        |              | UNIT C                                                                                                                                                                                                                                                                                                                                                                                                                                                                                                                                                                                                                                                                                                                                                                                                                                                                                                                                                                                                                                                                                                                                                                                                                                                                                                                                                                                                                                                                                                                                                                                                                                                                                                                                                                                                                                                                                                                                                                                                                                                                                                                         | PTG.COSTS      |        |
|----------------------|-------------|----------------------|---------------------|------------------------|--------------|--------------------------------------------------------------------------------------------------------------------------------------------------------------------------------------------------------------------------------------------------------------------------------------------------------------------------------------------------------------------------------------------------------------------------------------------------------------------------------------------------------------------------------------------------------------------------------------------------------------------------------------------------------------------------------------------------------------------------------------------------------------------------------------------------------------------------------------------------------------------------------------------------------------------------------------------------------------------------------------------------------------------------------------------------------------------------------------------------------------------------------------------------------------------------------------------------------------------------------------------------------------------------------------------------------------------------------------------------------------------------------------------------------------------------------------------------------------------------------------------------------------------------------------------------------------------------------------------------------------------------------------------------------------------------------------------------------------------------------------------------------------------------------------------------------------------------------------------------------------------------------------------------------------------------------------------------------------------------------------------------------------------------------------------------------------------------------------------------------------------------------|----------------|--------|
| COMMODITY            | OF<br>SCALE | ACTUAL<br>PRODUCTION | ACTUAL<br>SHIPMENTS | ESTIMATED<br>SHIPMENTS | OVER & UNDER | ACTUAL                                                                                                                                                                                                                                                                                                                                                                                                                                                                                                                                                                                                                                                                                                                                                                                                                                                                                                                                                                                                                                                                                                                                                                                                                                                                                                                                                                                                                                                                                                                                                                                                                                                                                                                                                                                                                                                                                                                                                                                                                                                                                                                         | EST IMATED     | OVER & |
| Chemical Logs        | Ft.B.M.     | 22,365,726           | 22,759,226          | 25,600,000             | 2,840,774    | 7.495                                                                                                                                                                                                                                                                                                                                                                                                                                                                                                                                                                                                                                                                                                                                                                                                                                                                                                                                                                                                                                                                                                                                                                                                                                                                                                                                                                                                                                                                                                                                                                                                                                                                                                                                                                                                                                                                                                                                                                                                                                                                                                                          | 7.660          | .165   |
| Saw Logs<br>Tie Cuts | Do.         | 12,646,843           | 12,557,843          | 12,300,000             |              | The state of the s | 7.660<br>7.660 | .206   |