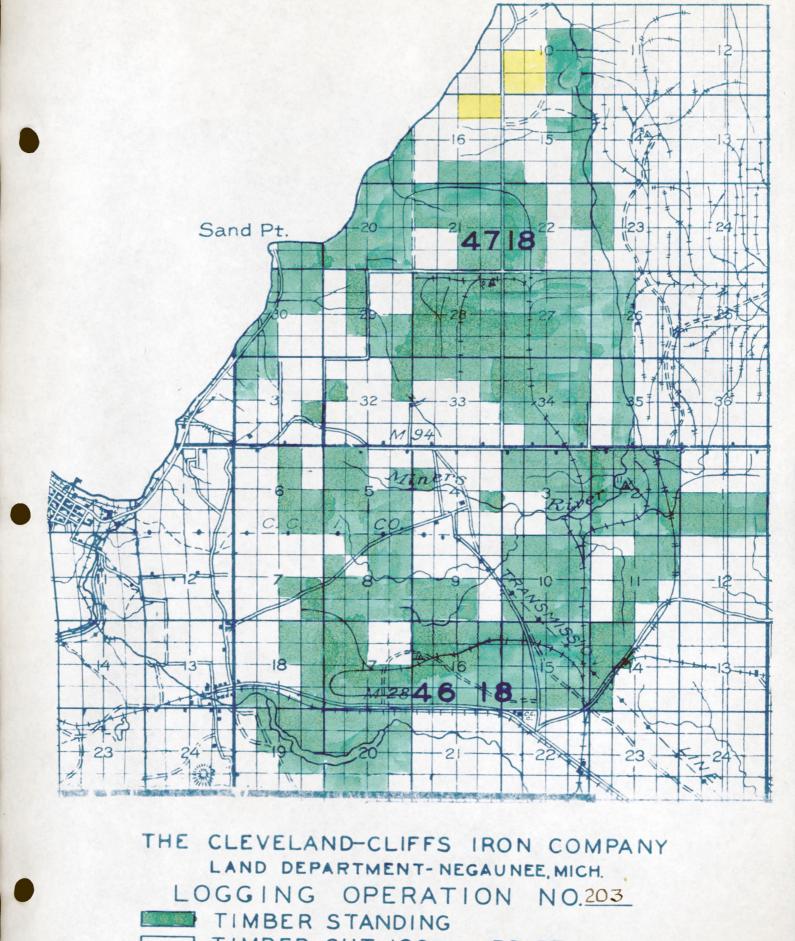

# OPERATION NO. 203:

Barn, hay shed and blacksmith shop were built and wells were driven at Camps 10, 11 and 12; also 10.29 miles of main line railroad and 14.35 miles of spurs were graded, with steel laid on 12 miles. Ten miles of the above grading were done with the new Angledozer purchased in July. It is possible with this machine, in average timber area, to grade one mile of railroad in 6 or 7 days, and the saving in cost over our previous method of station work is 58%.