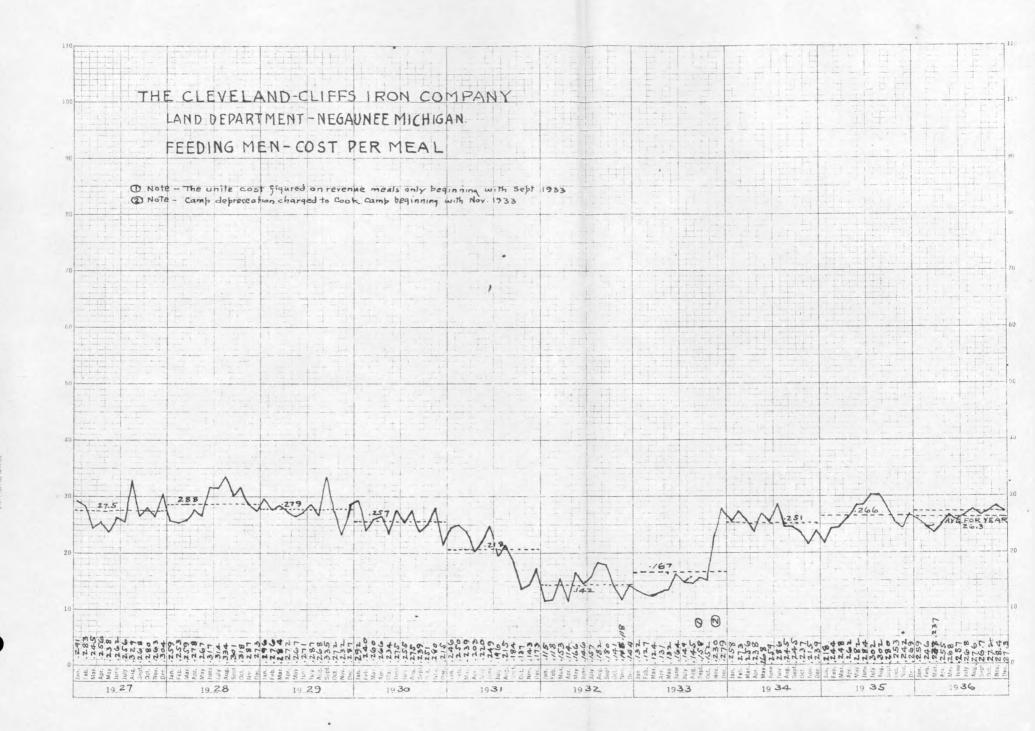

Camp 9 was operated from January 1st to May 19th. It was closed down until August 15th when operations were resumed until December 31st, with one loader operating unit.

Maps of the area cut, charts showing the logging cost, production, cost of meals, and labor efficiency are attached.