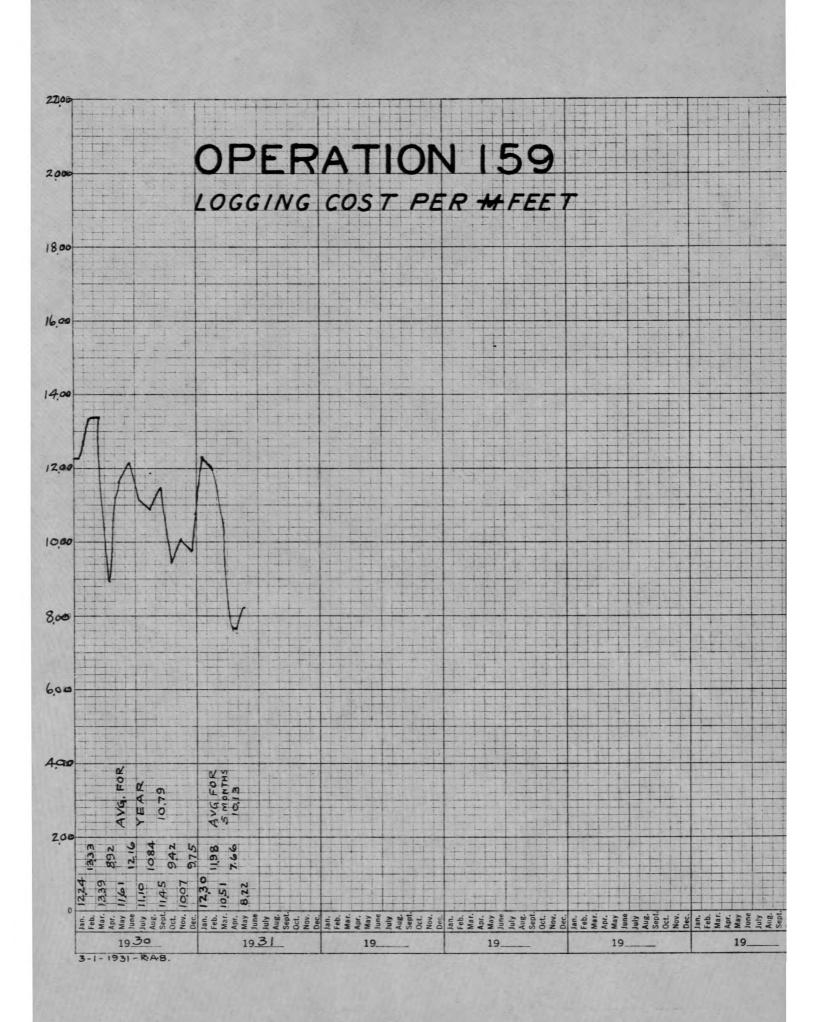

#### NEGAUNEE CITY TAXES

14

RAB

| TOTAL PAID PROPORTION PAID BY CC.ICO. & OTHERS | CIVIC DIVISION OF TAXES TOTAL PAID |
|------------------------------------------------|------------------------------------|
| 163,150.37                                     | 163,150.37                         |
| 247,643.86                                     | 247,643.86                         |
| 243961.90                                      | 243.961.90                         |
| 261,353.14                                     | 261,353.14                         |
| 232.113.27                                     | 232.113.27                         |
| 271,173.57                                     | 271,173.57                         |
| 271,015.34                                     | 271,015.34                         |
| 313,582,35                                     | 313,582,35                         |
| 352,654.40                                     | 352,654.40                         |
| 411, 399.20                                    | 411,399.20                         |
| 4 4 9, 8 47. 8 67.5 7                          | 449,847.88                         |
| 493,418.70                                     | 493,418.70                         |
| 493,151.38                                     | 493,151.38                         |
| 512,963.58                                     | 512,963.58                         |
| 538,383.69                                     | 538,383 69                         |
| 533,975.96 533,975.96                          | 533,975.96                         |
| 587, 330,68 C 75                               | 587, 330.68                        |
| 589,686.71 74 74                               | 589,686.71                         |
| 571,083.87                                     | 571,083.87                         |
| 600,704.68 2 1 76.1                            | 2-3 4 5-6 600,704.68               |
| 611, 259.85                                    | 611,259.85                         |
| 615,134.07 8 75.7 7                            | 615,134.07                         |
|                                                |                                    |
|                                                |                                    |
|                                                |                                    |
|                                                |                                    |
|                                                |                                    |

STATE COUNTY BECOUNTY ROADS A SCHOOL S CITY HIGHWAY CITYGENERAL FUND PAID BY CCI.CO. PAID BY OTHERS SCALE 1"= \$200,000 1-26-1930

# MARQUETTE TAXES

|               | AMT PAID<br>PER 100 VAL | PAID TO |
|---------------|-------------------------|---------|
| STATE         | .37                     | 10      |
| COUNTY ROADS  | . 2.3                   | 6       |
| COUNTY        | .76                     | Zo      |
| SCHOOL        | 1.07                    | 29      |
| CITYGEN. FUND | 1.28                    | 3.5     |
| TOTAL         | 3.71                    | 100     |

# ISHPEMING TAXES

| and the state of the | AMT PER | PAID TO |
|----------------------|---------|---------|
| STATE                | 37      | 9       |
| COUNTY ROADS         | Z.3     | 6       |
| COUNTY               | 76      | 19      |
| SCHOOL               | 140     | 35      |
| CITY GEN. FUND       | 1,23    | 31      |
| TOTAL                | 3.99    | 100     |

#### ISHPEMING CITY TAXES

| P.410 | CIVIC DIVISION OF TAXES | TOTAL TAXES PAID | PROPORTION PAID BY CCICO. & OTHERS |
|-------|-------------------------|------------------|------------------------------------|
| 1910  | 1 z 1 4 15 6            | 227,960.64       | 3 1 7                              |
| 911   | 2 2 4 1516              | 278,040.45       | 3 1 7                              |
| 91Z   | 129 4 516               | 244,995,59       | <b>8 1 7</b>                       |
| 913   | 23 4 5 6                | 263,774.56       | 8 1 7                              |
| 914   | 4 5 6                   | 247,412.97       | 8 7                                |
| 915   | 1 2 8 4 5 6             | 265,415,91       | 8 ( - 7                            |
| 916   | P23456                  | 262,432.84       |                                    |
| 917   | R 2 3 4 5 6             | 283,091.12       |                                    |
| 918   | 2 3 4 5 6               | 304,739.08       | 8 19 7                             |
| 919   | 123 4 5 6               | 378,112.50       | 8 7                                |
| 920   | 2 3 4 5 6               | 448,434.56       | 8 1 7                              |
| 921   | <u>1 2 3 4 5 6</u>      | 451,348.37       | 8 1 2                              |
| 922   | 123 4 5 6               | 434,907.76       | 8 7                                |
| 923   | 2 3 4 5 6               | 437.387.88       | 8 1 1                              |
| 924   | 1 2 2 4 15 6            | 459, 567.63      | 8 1 7                              |
| 925   | 4 5 6                   | 458,391.77       | 8 7                                |
| 926   | 4 5 6                   | 465,950.60       | 8 1-1                              |
| 927   | 1 2 3 4 5 6             | 467, 523.27      | 8 7                                |
| 928   | 2 3 4 5-6               | 449,641.69       | 6 7                                |
| 929   | 2 3 4 5-6               | 479,101.70       | 8 7                                |
| 930   | Z 3 4 5-6               | 494,457.04       | 8 7                                |
| 931   | 2 3 4 5-6               | 503,600.75       | 8 7                                |