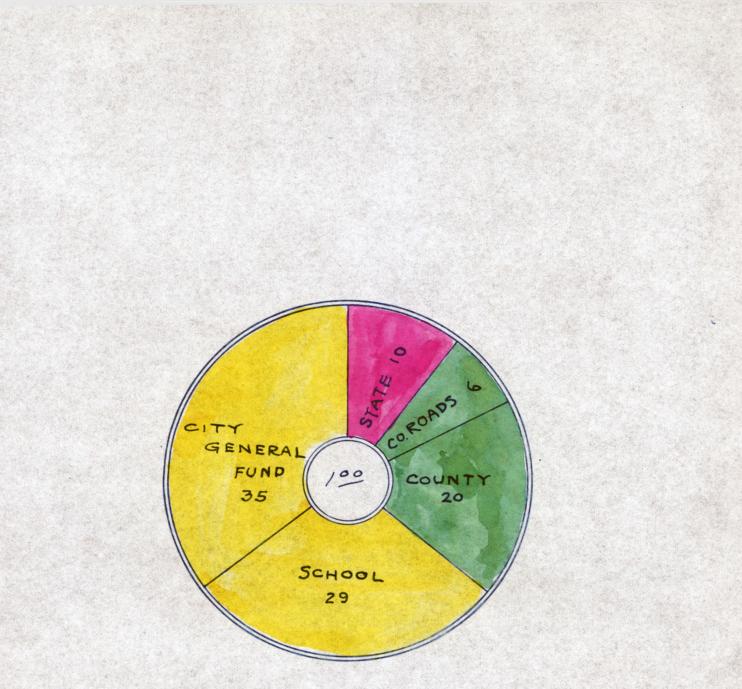

# MARQUETTE TAXES

|               | AMT PAID<br>PER 100 VAL | PAID TO |
|---------------|-------------------------|---------|
| STATE         | .37                     | 10      |
| COUNTY ROADS  | . 2.3                   | 6       |
| COUNTY        | .76                     | Zo      |
| SCHOOL        | 1.07                    | 29      |
| CITYGEN. FUND | 1.28                    | 3.5     |
| TOTAL         | 3.71                    | 100     |