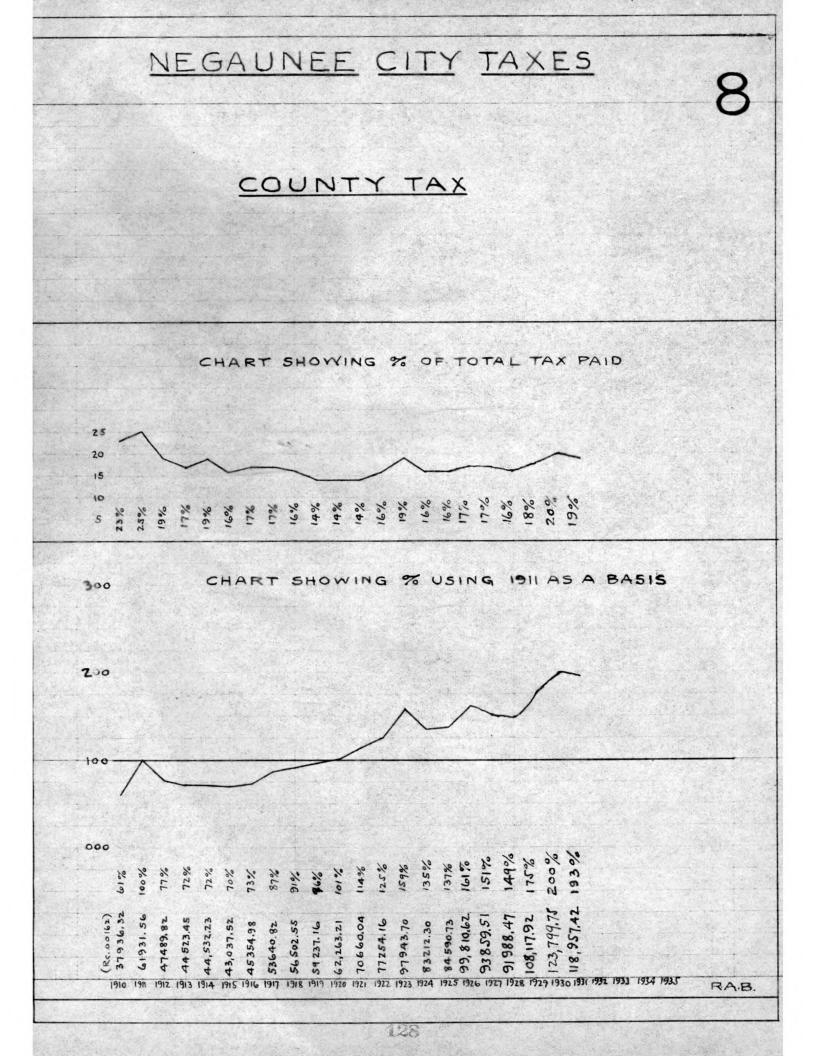

#### NEGAUNEE CITY TAXES

14

RAB

| TOTAL PAID PROPORTION PAID BY CC.ICO. & OTHERS | CIVIC DIVISION OF TAXES TOTAL PAID |
|------------------------------------------------|------------------------------------|
| 163,150.37                                     | 163,150.37                         |
| 247,643.86                                     | 247,643.86                         |
| 243961.90                                      | 243.961.90                         |
| 261,353.14                                     | 261,353.14                         |
| 232.113.27                                     | 232.113.27                         |
| 271,173.57                                     | 271,173.57                         |
| 271,015.34