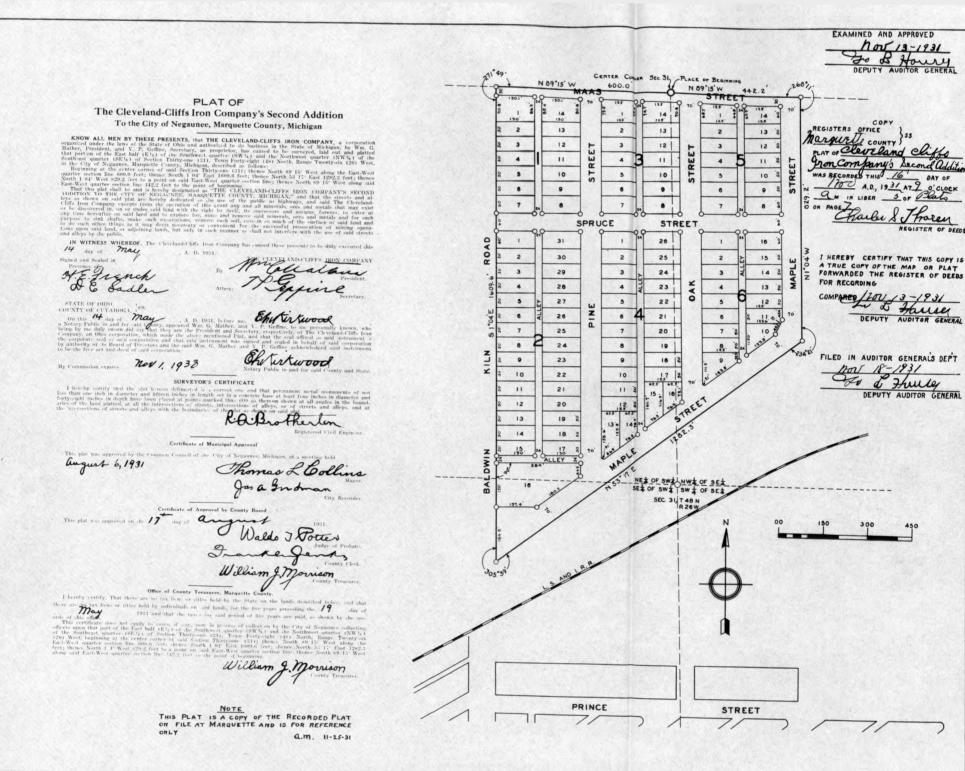

#### NEGAUNEE CITY TAXES

14

RAB

| TOTAL PAID PROPORTION PAID BY CC.ICO. & OTHERS | CIVIC DIVISION OF TAXES TOTAL PAID |
|------------------------------------------------|------------------------------------|
| 163,150.37                                     | 163,150.37                         |
| 247,643.86                                     | 247,643.86                         |
| 243961.90                                      | 243.961.90                         |
| 261,353.14                                     | 261,353.14                         |
| 232.113.27                                     | 232.113.27                         |
| 271,173.57                                     | 271,173.57                         |
| 271,015.34                                     | 271,015.34                         |
| 313,582,35                                     | 313,582,35                         |
| 352,654.40                                     | 352,654.40                         |
| 411, 399.20                                    | 411,399.20                         |
| 4 4 9, 8 47. 8 67.5 7                          | 449,847.88                         |
| 493,418.70                                     | 493,418.70                         |
| 493,151.38                                     | 493,151.38                         |
| 512,963.58                                     | 512,963.58                         |
| 538,383.69                                     | 538,383 69                         |
| 533,975.96 533,975.96                          | 533,975.96                         |
| 587, 330,68 C 75                               | 587, 330.68                        |
| 589,686.71 74 74                               | 589,686.71                         |
| 571,083.87                                     | 571,083.87                         |
| 600,704.68 2 1 76.1                            | 2-3 4 5-6 600,704.68               |
| 611, 259.85                                    | 611,259.85                         |
| 615,134.07 8 75.7 7                            | 615,134.07                         |
|                                                |                                    |
|                                                |                                    |
|                                                |                                    |
|                                                |                                    |
|                                                |                                    |