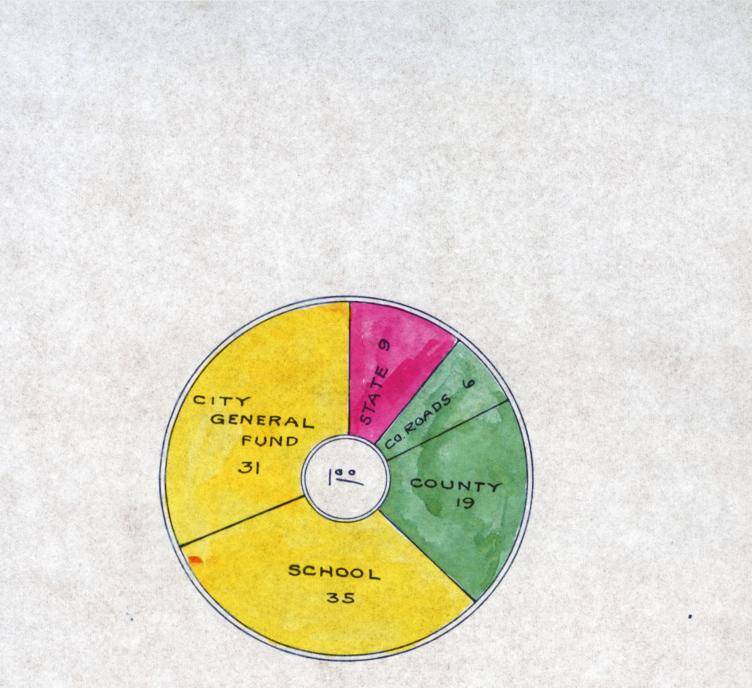

# ISHPEMING TAXES

| and the state of the | AMT PER | PAID TO |
|----------------------|---------|---------|
| STATE                | 37      | 9       |
| COUNTY ROADS         | Z.3     | 6       |
| COUNTY               | 76      | 19      |
| SCHOOL               | 140     | 35      |
| CITY GEN. FUND       | 1,23    | 31      |
| TOTAL                | 3.99    | 100     |