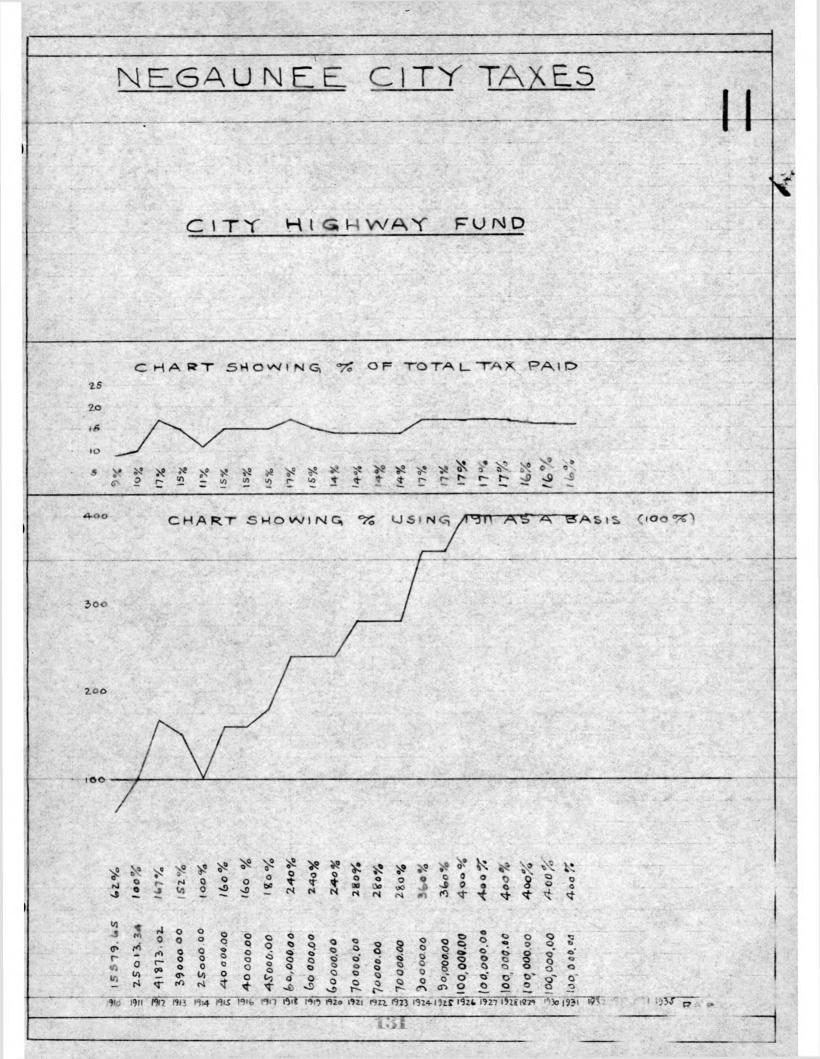

#### NEGAUNEE CITY TAXES

14

RAB

| TOTAL PAID PROPORTION PAID BY CC.ICO. & OTHERS | CIVIC DIVISION OF TAXES TOTAL PAID |
|------------------------------------------------|------------------------------------|
| 163,150.37                                     | 163,150.37                         |
| 247,643.86                                     | 247,643.86                         |
| 243961.90                                      | 243.961.90                         |
| 261,353.14                                     | 261,353.14                         |
| 232.113.27                                     | 232.113.27                         |
| 271,173.57                                     | 271,173.57                         |
| 271,015.34                                     | 271,