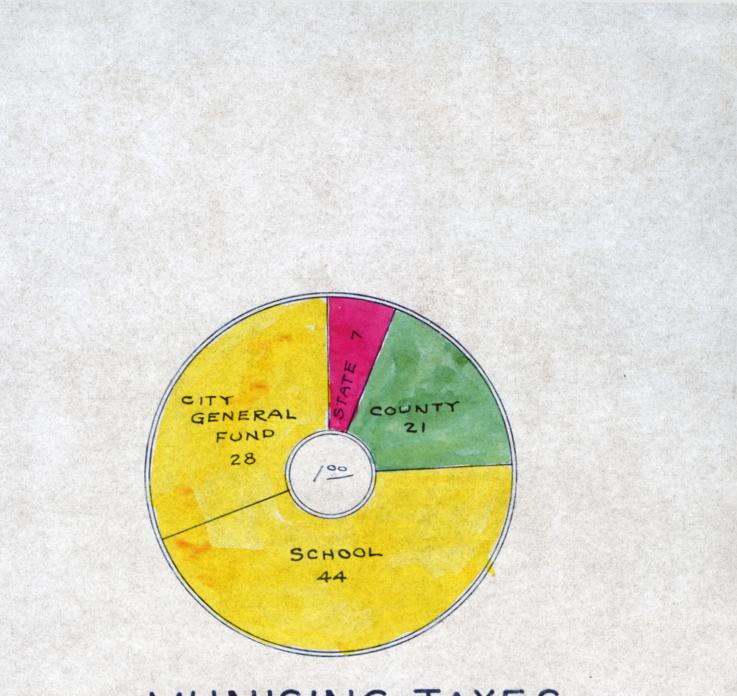

| 73  ,700 00<br>7,828,700 00<br>8 14 390 00<br>305 705 00<br>4934850 00 | 259906 77<br>39635 88<br>19615 65                                                                               | 3 32<br>3 4 85<br>5 6 42<br>9 4 90 | 27 296 65<br>2969 77<br>1114 27<br>18389 15 | 31<br>18026<br>6763<br>111621         | 00 152 610<br>18639<br>10 18639 | 12 77 999<br>71 31608<br>78 1451<br>85 73226 | 18 33<br>11 .80<br>82 .07 |              | the second second second |      | 2444606                                 | 8500000                          | a state of the second se | and a star in the second | 57 30          |

IAN. 1929-RA.B



# MUNISING TAXES

|              | AMT PAID<br>PER 1000 VAL | PAID TO<br>EACH 100 |
|--------------|--------------------------|---------------------|
| STATE        | 32                       | 7                   |
| COUNTY       | 99                       | 21                  |
| SCHOOL       | 2.01                     | 44                  |
| CITYGEN.FUND | 1.29                     | 2.8                 |
| TOTAL        | 4.61                     | 100                 |

### MUNISING CITY TAXES



STATE COUNTY SCITYGEN FUND SCHOOL SPAID BY CCICO F PAID BY OTHERS SCALE 1" = 100,000 2-8-1929 - RAB.



STATE COUNTY TOWNSHIPS& CITIES F PAID BY CCICO. S PAID BY OTHERS SCALE I" - 300,000 2-8-1929 - RAB.



|