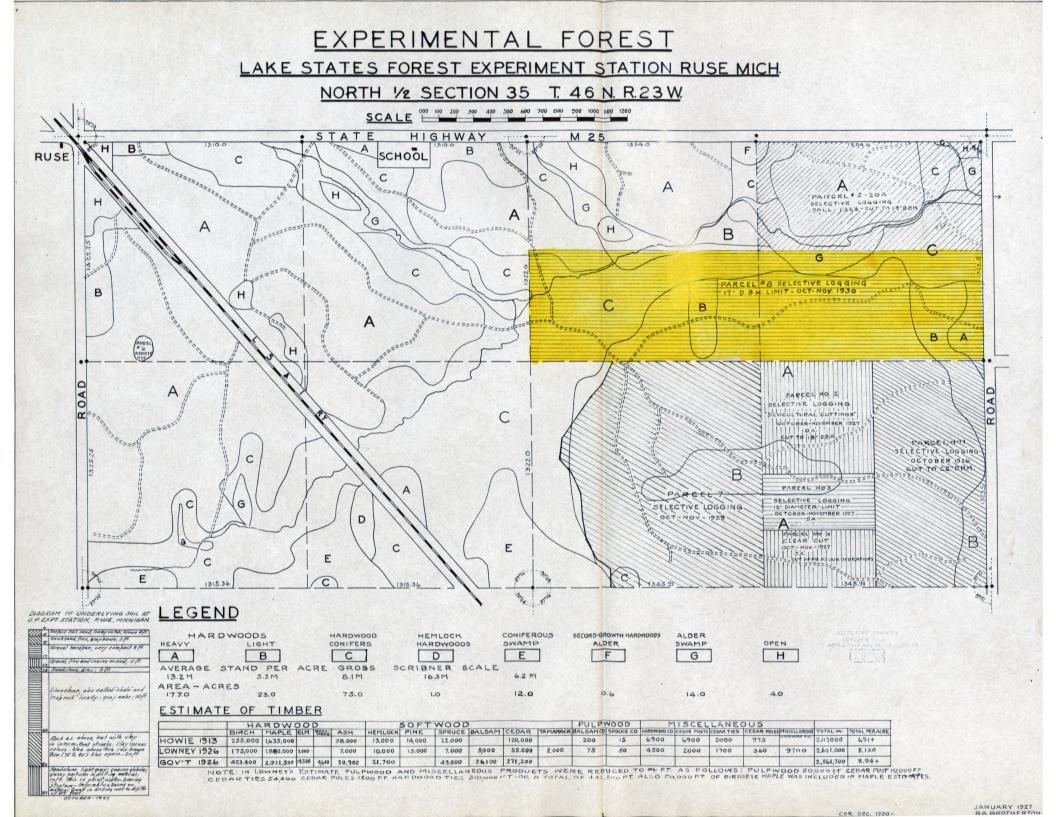

#### NEGAUNEE CITY TAXES

14

RAB

| TOTAL PAID PROPORTION PAID BY CC.ICO. & OTHERS | CIVIC DIVISION OF TAXES TOTAL PAID |
|------------------------------------------------|------------------------------------|
| 163,150.37                                     | 163,150.37                         |
| 247,643.86                                     | 247,643.86                         |
| 243961.90                                      | 243.961.90                         |
| 261,353.14                                     | 261,353.14                         |
| 232.113.27                                     | 232.113.27                         |
| 271,173.57                                     | 271,173.57                         |
| 271,015.34                                     | 271,015.34                         |
| 313,582,35                                     | 313,582,35                         |
| 352,654.40                                     | 352,654.40                         |
| 411, 399.20                                    | 411,399.20                         |
| 4 4 9, 8 47. 8 67.5 7                          | 449,847.88                         |
| 493,418.70                                     | 493,418.70                         |
| 493,151.38                                     | 493,151.38                         |
| 512,963.58                                     | 512,963.58                         |
| 538,383.69                                     | 538,383 69                         |
| 533,975.96 533,975.96                          | 533,975.96                         |
| 587, 330,68 C 75                               | 587, 330.68                        |
| 589,686.71 74 74                               | 589,686.71                         |
| 571,083.87                                     | 571,083.87                         |
| 600,704.68 2 1 76.1                            | 2-3 4 5-6 600,704.68               |
| 611, 259.85                                    | 611,259.85                         |
| 615,134.07 8 75.7 7                            | 615,134.07                         |
|                                                |                                    |
|                                                |                                    |
|                                                |                                    |
|                                                |                                    |
|                                                |                                    |

STATE COUNTY BECOUNTY ROADS A SCHOOL S CITY HIGHWAY CITYGENERAL FUND PAID BY CCI.CO. PAID BY OTHERS SCALE 1"= \$200,000 1-26-1930

# MARQUETTE TAXES

|               | AMT PAID<br>PER 100 VAL | PAID TO |
|---------------|-------------------------|---------|
| STATE         | .37                     | 10      |
| COUNTY ROADS  | . 2.3                   | 6       |
| COUNTY        | .76                     | Zo      |
| SCHOOL        | 1.07                    | 29      |
| CITYGEN. FUND | 1.28                    | 3.5     |
| TOTAL         | 3.71                    | 100     |

# ISHPEMING TAXES

| and the state of the | AMT PER | PAID TO |
|----------------------|---------|---------|
| STATE                | 37      | 9       |
| COUNTY ROADS         | Z.3     | 6       |
| COUNTY               | 76      | 19      |
| SCHOOL               | 140     | 35      |
| CITY GEN. FUND       | 1,23    | 31      |
| TOTAL                | 3.99    | 100     |

#### ISHPEMING CITY TAXES

| P.410 | CIVIC DIVISION OF TAXES | TOTAL TAXES PAID | PROPORTION PAID BY CCICO. & OTHERS |
|-------|-------------------------|------------------|------------------------------------|
| 1910  | 1 z 1 4 15 6            | 227,960.64       | 3 1 7                              |
| 911   | 2 2 4 1516              | 278,040.45       | 3 1 7                              |
| 91Z   | 129 4 516               | 244,995,59       | <b>8 1 7</b>                       |
| 913   | 23 4 5 6                | 263,774.56       | 8 1 7                              |
| 914   | 4 5 6                   | 247,412.97       | 8 7                                |
| 915   | 1 2 8 4 5 6             | 265,415,91       | 8 ( - 7                            |
| 916   | P23456                  | 262,432.84       |                                    |
| 917   | R 2 3 4 5 6             | 283,091.12       |                                    |
| 918   | 2 3 4 5 6               | 304,739.08       | 8 19 7                             |
| 919   | 123 4 5 6               | 378,112.50       | 8 7                                |
| 920   | 2 3 4 5 6               | 448,434.56       | 8 1 7                              |
| 921   | <u>1 2 3 4 5 6</u>      | 451,348.37       | 8 1 2                              |
| 922   | 123 4 5 6               | 434,907.76       | 8 7                                |
| 923   | 2 3 4 5 6               | 437.387.88       | 8 1 1                              |
| 924   | 1 2 2 4 15 6            | 459, 567.63      | 8 1 7                              |
| 925   | 4 5 6                   | 458,391.77       | 8 7                                |
| 926   | 4 5 6                   | 465,950.60       | 8 1-1                              |
| 927   | 1 2 3 4 5 6             | 467, 523.27      | 8 7                                |
| 928   | 2 3 4 5-6               | 449,641.69       | 6 7                                |
| 929   | 2 3 4 5-6               | 479,101.70       | 8 7                                |
| 930   | Z 3 4 5-6               | 494,457.04       | 8 7                                |
| 931   | 2 3 4 5-6               | 503,600.75       | 8 7                                |