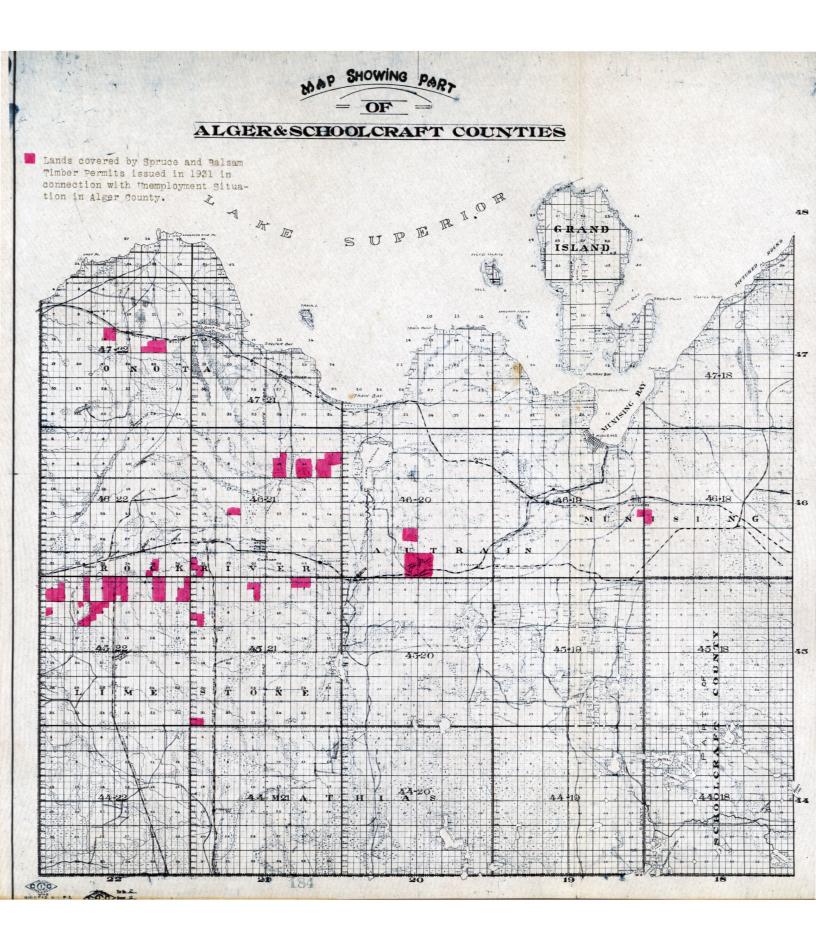

#### NEGAUNEE CITY TAXES

14

RAB

| TOTAL PAID PROPORTION PAID BY CC.ICO. & OTHERS | CIVIC DIVISION OF TAXES TOTAL PAID |
|------------------------------------------------|------------------------------------|
| 163,150.37                                     | 163,150.37                         |
| 247,643.86                                     | 247,643.86                         |
| 243961.90                                      | 243.961.90                         |
| 261,353.14                                     | 261,353.14                         |
| 232.113.27                                     | 232.113.27                         |
| 271,173.57                                     | 271,173.57                         |
| 271,015.34                                     | 271,015.34                         |
| 313,582,35                                     | 313,582,35                         |
| 352,654.40                                     | 352,654.40                         |
| 411, 399.20                                    | 411,399.20                         |
| 4 4 9, 8 47. 8 67.5 7                          | 449,847.88                         |
| 493,418.70                                     | 493,418.70                         |
| 493,151.38                                     | 493,151.38                         |
| 512,963.58                                     | 512,963.58                         |
| 538,383.69                                     | 538,383 69                         |
| 533,975.96 533,975.96                          | 533,975.96                         |
| 587, 330,68 C 75                               | 587, 330.68                        |
| 589,686.71 74 74                               | 589,686.71                         |
| 571,083.87                                     | 571,083.87                         |
| 600,704.68 2 1 76.1                            | 2-3 4 5-6 600,704.68               |
| 611, 259.85                                    | 611,259.85                         |
| 615,134.07 8 75.7 7                            | 615,134.07                         |
|                                                |                                    |
|                                                |                                    |
|                                                |                                    |
|                                                |                                    |
|                                                |                                    |