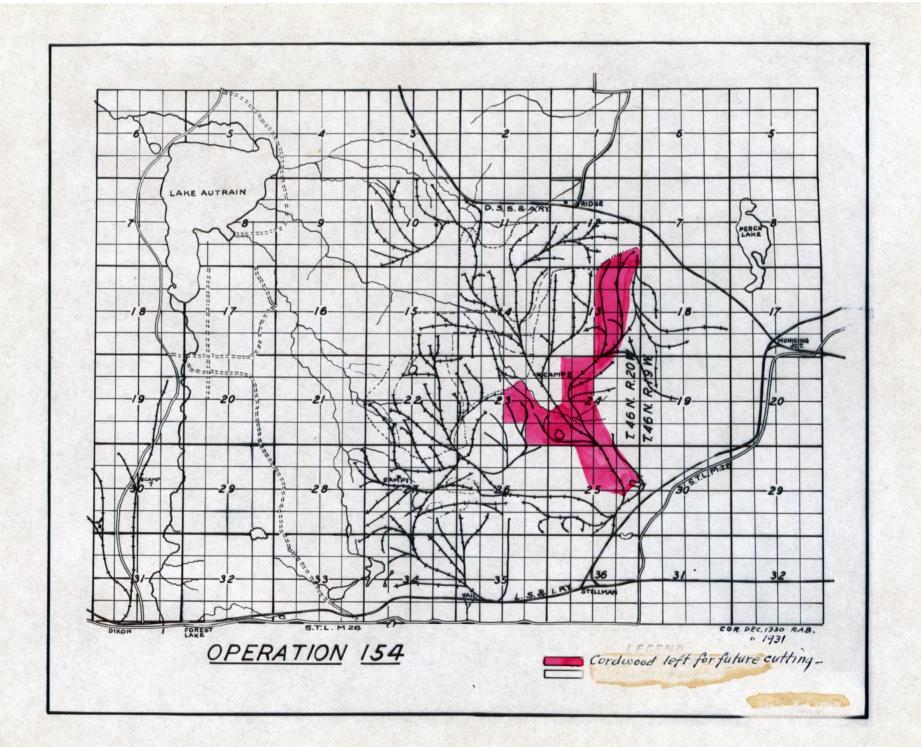

| 27        | 313274 04  |                               |                |            |            | 19         | 34       |                                          |             |            |

























DEPUTY AUDITOR GENERAL

REGISTER OF DEEDS

DEPUTY AUDITOR GENERAL

COPY

#### THE CLEVELAND-CLIFFS IRON COMPANY

LAND DEP ARTMENT

#### STATEMENT OF FOREST FIRES OCCURRING DIRING THE YEAR 1931 AS REPORTED BY THE VARIOUS DEPARTMENTS OF THE CLEVELAND-CLIFFS IRON COMPANY

162

| REPORT<br>NO. | DATE<br>1931 | LOCAT ION                                                                     | co.    | OWNER OF<br>CO.LANE<br>SOLD |      | SPARKS<br>FROM ENGINE | C A U S E<br>FARMERS BURNING<br>BRUSH