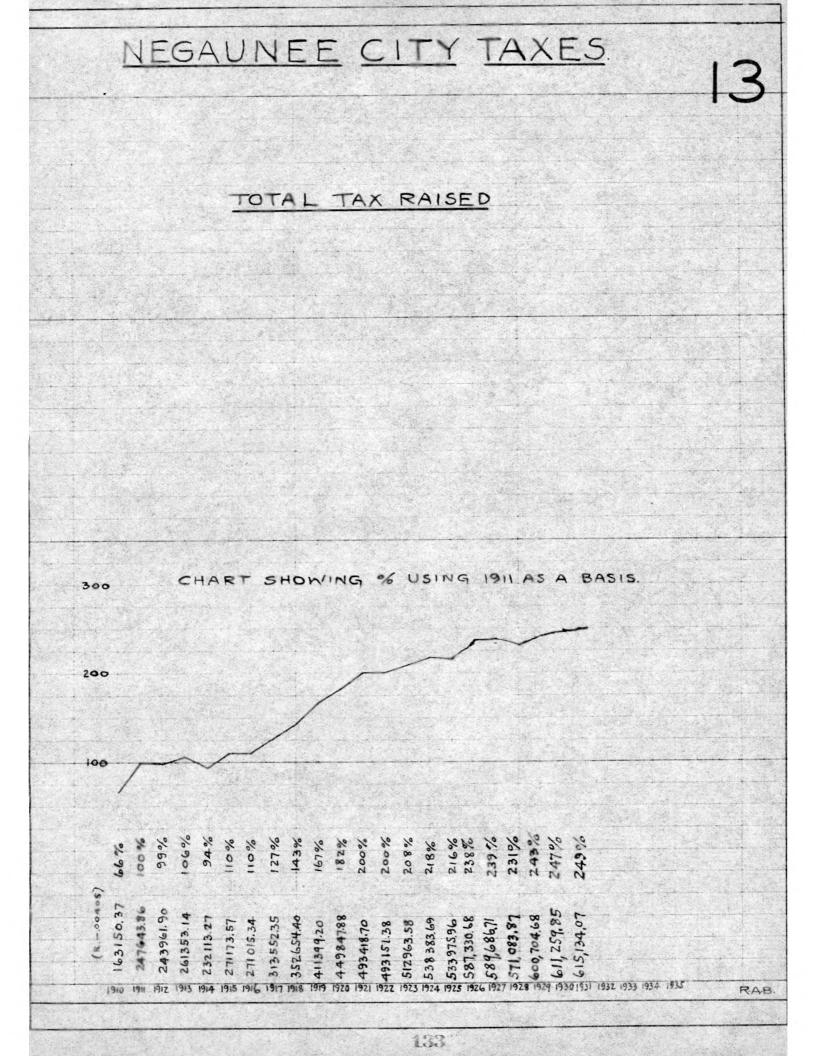

#### NEGAUNEE CITY TAXES

14

RAB

| TOTAL PAID PROPORTION PAID BY CC.ICO. & OTHERS | CIVIC DIVISION OF TAXES TOTAL PAID |
|------------------------------------------------|------------------------------------|
| 163,150.37                                     | 163,150.37                         |
| 247,643.86                                     | 247,643.86                         |
| 243961.90                                      | 243.961.90                         |
| 261,353.14                                     | 261,353.14                         |
| 232.113.27                                     | 232.113.27                         |
| 271,173.57                                     | 271,173.57                         |
| 271,015.34                                     | 271,015.34                         |
| 313,582,35                                     | 313,582,35                         |
| 352,654.40                                     | 352,654.40                         |
| 411, 399.20                                    | 411,399.20                         |
| 4 4 9, 8 47. 8 67.5 7                          | 449,847.88                         |
| 493,418.70                                     | 493,418.70                         |
| 493,151.38                                     | 493,151.38                         |
| 512,963.58                                     | 512,963.58                         |
| 538,383.69                                     | 538,383 69                         |
| 533,975.96 533,975.96                          | 533,975.96                         |
| 587, 330,68 C 75                               | 587, 330.68                        |
| 589,686.71 74 74                               | 589,686.71                         |
| 571,083.87                                     | 571,083.87                         |
| 600,704.68 2 1 76.1                            | 2-3 4 5-6 600,704.68               |
| 611, 259.85                                    | 611,259.85                         |
| 615,134.07 8 75.7 7                            | 615,134.07                         |
|                                                |                                    |
|                                                |                                    |
|                                                |                                    |
|                                                |                                    |
|                                                |                                    |