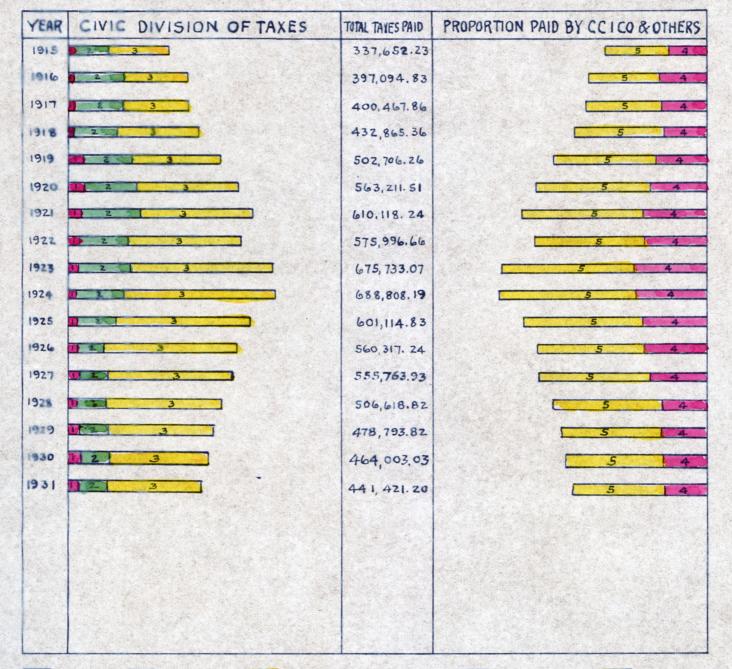

second second |      | 2444606                                 | 8500000                          | a state of the second se | and a star in the second | 57 30          |

IAN. 1929-RA.B



# MUNISING TAXES

|              | AMT PAID<br>PER 1000 VAL | PAID TO<br>EACH 100 |
|--------------|--------------------------|---------------------|
| STATE        | 32                       | 7                   |
| COUNTY       | 99                       | 21                  |
| SCHOOL       | 2.01                     | 44                  |
| CITYGEN.FUND | 1.29                     | 2.8                 |
| TOTAL        | 4.61                     | 100                 |

### MUNISING CITY TAXES



STATE COUNTY SCITYGEN FUND SCHOOL SPAID BY CCICO F PAID BY OTHERS SCALE 1" = 100,000 2-8-1929 - RAB.



STATE COUNTY TOWNSHIPS& CITIES F PAID BY CCICO. S PAID BY OTHERS SCALE I" - 300,000 2-8-1929 - RAB.



|                                                                                                                                 |                                                                                                                             |