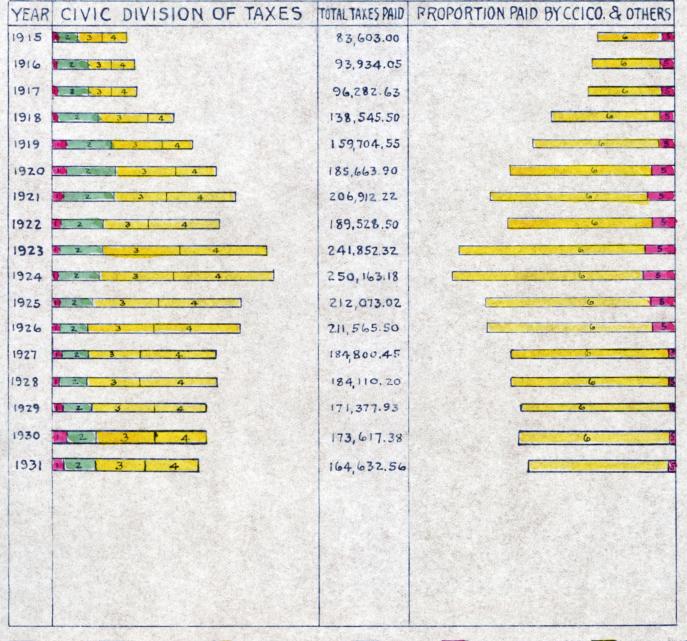

| 12 77 999<br>71 31608<br>78 1451<br>85 73226 | 18 33<br>11 .80<br>82 .07 |              | the second second second |      | 2444606                                 | 8500000                          | a state of the second se | and a star in the second | 57 30          |

IAN. 1929-RA.B



# MUNISING TAXES

|              | AMT PAID<br>PER 1000 VAL | PAID TO<br>EACH 100 |
|--------------|--------------------------|---------------------|
| STATE        | 32                       | 7                   |
| COUNTY       | 99                       | 21                  |
| SCHOOL       | 2.01                     | 44                  |
| CITYGEN.FUND | 1.29                     | 2.8                 |
| TOTAL        | 4.61                     | 100                 |

### MUNISING CITY TAXES



STATE COUNTY SCITYGEN FUND SCHOOL SPAID BY CCICO F PAID BY OTHERS SCALE 1" = 100,000 2-8-1929 - RAB.



STATE COUNTY TOWNSHIPS& CITIES F PAID BY CCICO. S PAID BY OTHERS SCALE I" - 300,000 2-8-1929 - RAB.



|                                                                                                                                 |                                                                                                                             |