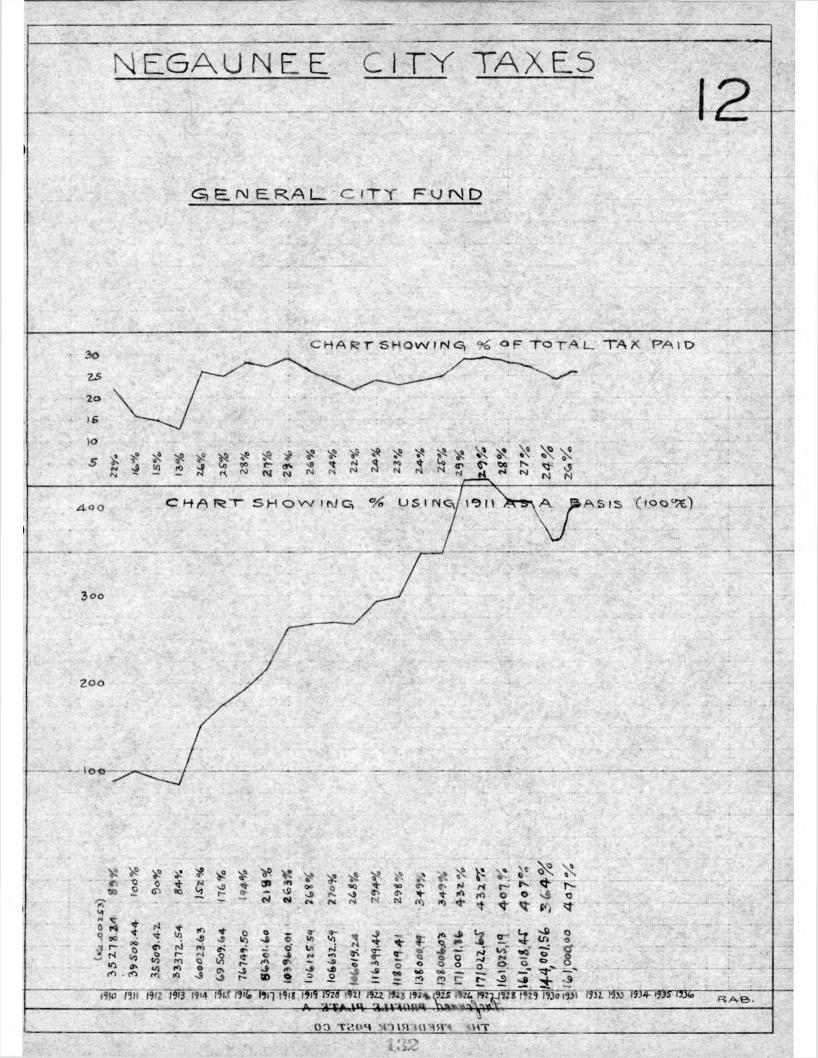

#### NEGAUNEE CITY TAXES

14

RAB

| TOTAL PAID PROPORTION PAID BY CC.ICO. & OTHERS | CIVIC DIVISION OF TAXES TOTAL PAID |
|------------------------------------------------|------------------------------------|
| 163,150.37                                     | 163,150.37                         |
| 247,643.86                                     | 247,643.86                         |
| 243961.90                                      | 243.961.90                         |
| 261,353.14                                     | 261,353.14                         |
| 232.113.27                                     | 232.113.27                         |
| 271,173.57                                     | 271,173.57                         |
| 271,015.34                                     | 271,015.34                         |
| 313,582,35                                     | 313,582,35                         |
| 352,654.40                                     | 352,654.40                         |
| 411, 399.20                                    | 411,399.20                         |
| 4 4 9, 8 47. 8 67.5 7                          | 449,847.88                         |
| 493,418.70                                     | 493,418.70                         |
| 493,151.38                                     | 493,151.38                         |
| 512,963.58                                     | 512,963.58                         |
| 538,383.69                                     | 538,383 69                         |
| 533,975.96 533,975.96                          | 533,975.96                         |
| 587, 330,68 C 75                               | 587, 330.68                        |
| 589,686.71 74 74                               | 589,686.71                         |
| 571,083.87                                     | 571,083.87                         |
| 600,704.68 2 1 76.1                            | 2-3 4 5-6 600,704.68               |
| 611, 259.85                                    | 611,259.85                         |
| 615,134.07 8 75.7 7                            | 615,134.07                         |
|                                                |                                    |
|                                                |                                    |
|                                                |                                    |
|                                                |                                    |
|                                                |                                    |