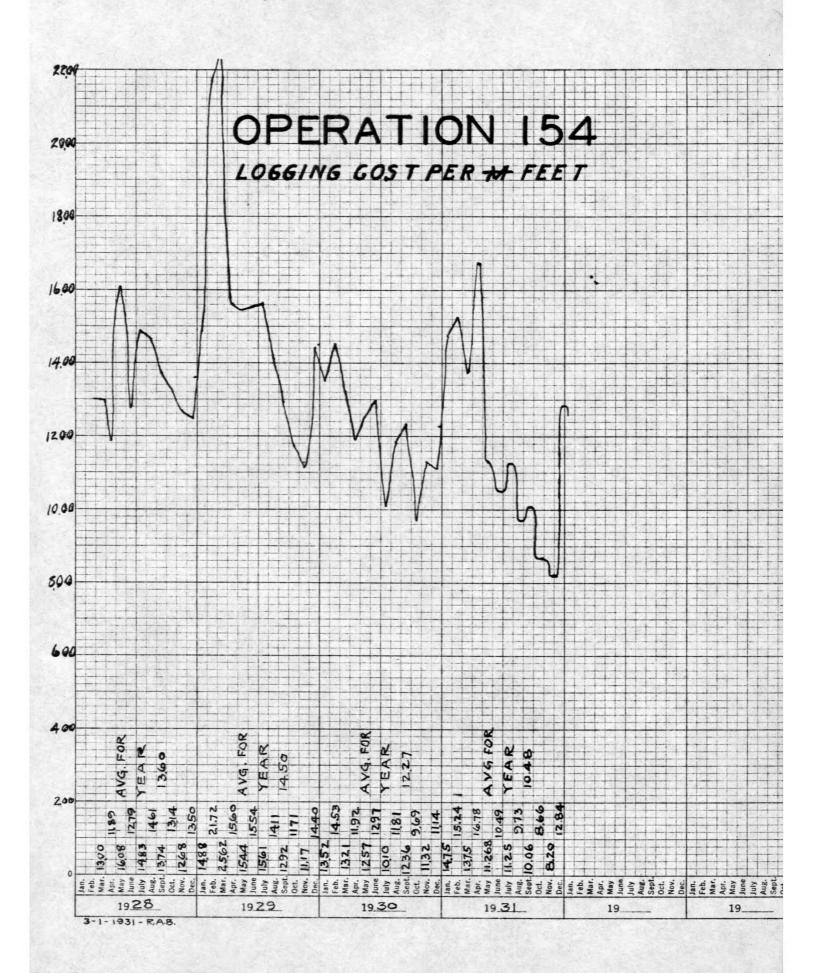

#### NEGAUNEE CITY TAXES

14

RAB

| TOTAL PAID PROPORTION PAID BY CC.ICO. & OTHERS | CIVIC DIVISION OF TAXES TOTAL PAID |
|------------------------------------------------|------------------------------------|
| 163,150.37                                     | 163,150.37                         |
| 247,643.86                                     | 247,643.86                         |
| 243961.90                                      | 243.961.90                         |
| 261,353.14                                     | 261,353.14                         |
| 232.113.27                                     | 232.113.27                         |
| 271,173.57                                     | 271,173.57                         |
| 271,015.34                                     | 271,015.34                         |
| 313,582,35                                     | 313,582,35                         |
| 352,654.40                                     | 352,654.40                         |
| 411, 399.20                                    | 411,399.20                         |
| 4 4 9, 8 47. 8 67.5 7                          | 449,847.88                         |
| 493,418.70                                     | 493,418.70                         |
| 493,151.38                                     | 493,151.38                         |
| 512,963.58                                     | 512,963.58                         |
| 538,383.69                                     | 538,383 69                         |
| 533,975.96 533,975.96                          | 533,975.96                         |
| 587, 330,68 C 75                               | 587, 330.68                        |
| 589,686.71 74 74                               | 589,686.71                         |
| 571,083.87                                     | 571,083.87                         |
| 600,704.68 2 1 76.1                            | 2-3 4 5-6 600,704.68               |
| 611, 259.85                                    | 611,259.85                         |
| 615,134.07 8 75.7 7                            | 615,134.07                         |
|                                                |                                    |
|                                                |                                    |
|                                                |                                    |
|                                                |                                    |
|                                                |                                    |

STATE COUNTY BECOUNTY ROADS A SCHOOL S CITY HIGHWAY CITYGENERAL FUND PAID BY CCI.CO. PAID BY OTHERS SCALE 1"= \$200,000 1-26-1930

# MARQUETTE TAXES

|               | AMT PAID<br>PER 100 VAL | PAID TO |
|---------------|-------------------------|---------|
| STATE         | .37                     | 10      |
| COUNTY ROADS  | . 2.3                   | 6       |
| COUNTY        | .76                     | Zo      |
| SCHOOL        | 1.07                    | 29      |
| CITYGEN. FUND | 1.28                    | 3.5     |
| TOTAL         | 3.71                    | 100     |

# ISHPEMING TAXES

| and the state of the | AMT PER | PAID TO |
|----------------------|---------|---------|
| STATE                | 37      | 9       |
| COUNTY ROADS         | Z.3     | 6       |
| COUNTY               | 76      | 19      |
| SCHOOL               | 140     | 35      |
| CITY GEN. FUND       | 1,23    | 31      |
| TOTAL                | 3.99    | 100     |

#### ISHPEMING CITY TAXES

| P.410 | CIVIC DIVISION OF TAXES | TOTAL TAXES PAID | PROPORTION PAID BY CCICO. & OTHERS |
|-------|-------------------------|------------------|------------------------------------|
| 1910  | 1 z 1 4 15 6            | 227,960.64       | 3 1 7                              |
| 911   | 2 2 4 1516              | 278,040.45       | 3 1 7                              |
| 91Z   | 129 4 516               | 244,995,59       | <b>8 1 7</b>                       |
| 913   | 23 4 5 6                | 263,774.56       | 8 1 7                              |
| 914   | 4 5 6                   | 247,412.97       | 8 7                                |
| 915   | 1 2 8 4 5 6             | 265,415,91       | 8 ( - 7                            |
| 916   | P23456                  | 262,432.84       |                                    |
| 917   | R 2 3 4 5 6             | 283,091.12       |                                    |
| 918   | 2 3 4 5 6               | 304,739.08       | 8 19 7                             |
| 919   | 123 4 5 6               | 378,112.50       | 8 7                                |
| 920   | 2 3 4 5 6               | 448,434.56       | 8 1 7                              |
| 921   | <u>1 2 3 4 5 6</u>      | 451,348.37       | 8 1 2                              |
| 922   | 123 4 5 6               | 434,907.76       | 8 7                                |
| 923   | 2 3 4 5 6               | 437.387.88       | 8 1 1                              |
| 924   | 1 2 2 4 15 6            | 459, 567.63      | 8 1 7                              |
| 925   | 4 5 6                   | 458,391.77       | 8 7                                |
| 926   | 4 5 6                   | 465,950.60       | 8 1-1                              |
| 927   | 1 2 3 4 5 6             | 467, 523.27      | 8 7                                |
| 928   | 2 3 4 5-6               | 449,641.69       | 6 7                                |
| 929   | 2 3 4 5-6               | 479,101.70       | 8 7                                |
| 930   | Z 3 4 5-6               | 494,457.04       | 8 7                                |
| 931   | 2 3 4 5-6               | 503,600.75       | 8 7                                |