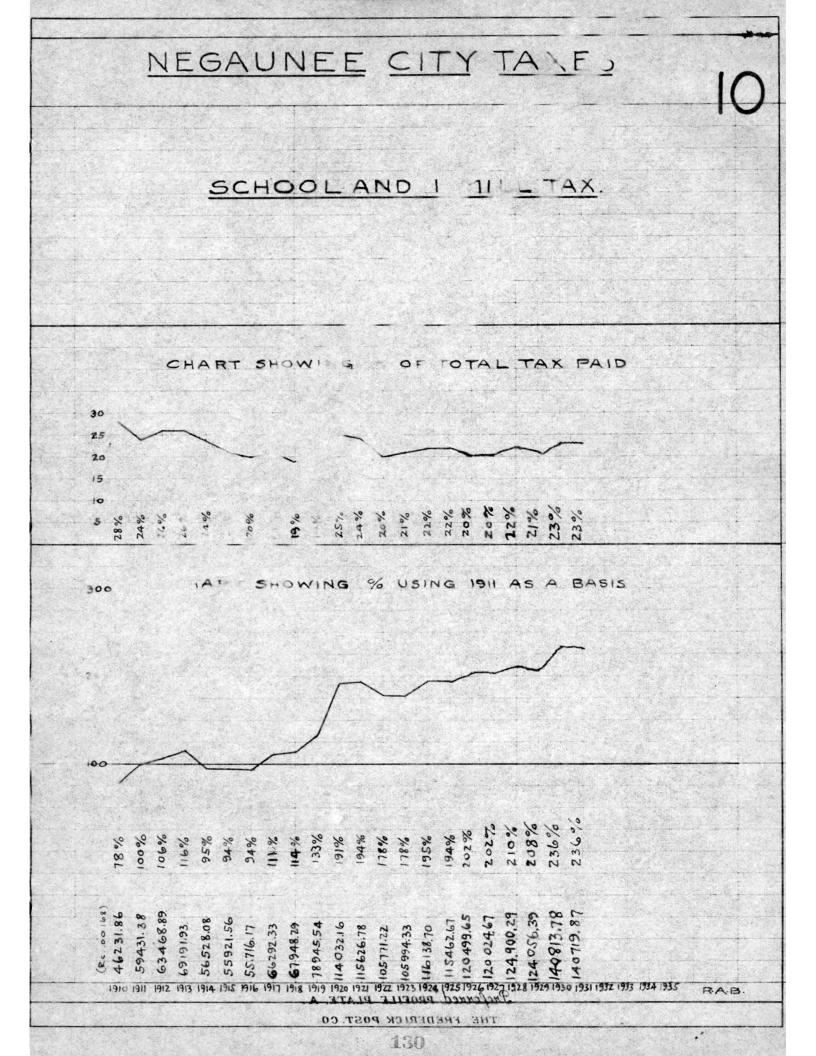

#### NEGAUNEE CITY TAXES

14

RAB

| TOTAL PAID PROPORTION PAID BY CC.ICO. & OTHERS | CIVIC DIVISION OF TAXES TOTAL PAID |
|------------------------------------------------|------------------------------------|
| 163,150.37                                     | 163,150.37                         |
| 247,643.86                                     | 247,643.86                         |
| 243961.90                                      | 243.961.90                         |
| 261,353.14                                     | 261,353.14                         |
| 232.113.27                                     | 232.113.27                         |
| 271,173.57                                     | 271,173.57                         |
| 271,015.34                                     | 27