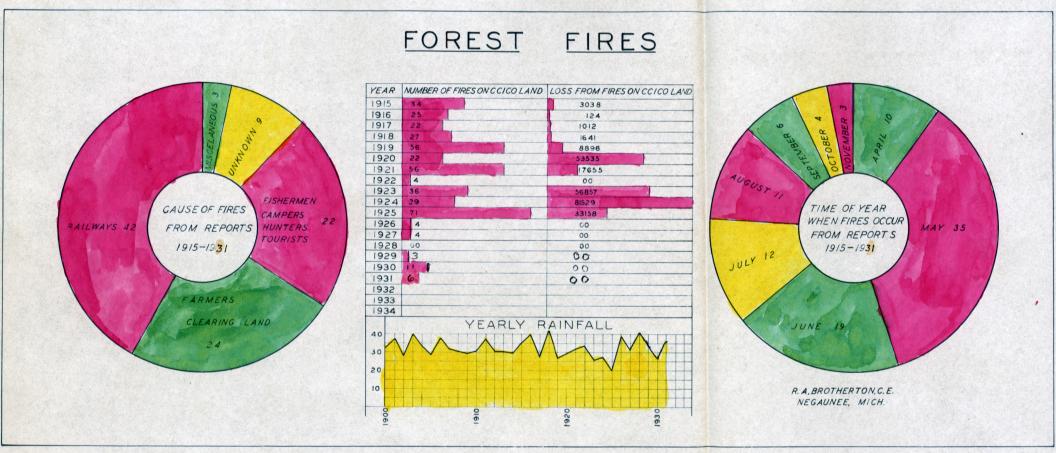

| 27        | 313274 04  |                               |                |            |            | 19         | 34       |                                          |             |            |

























DEPUTY AUDITOR GENERAL

REGISTER OF DEEDS

DEPUTY AUDITOR GENERAL

COPY

#### THE CLEVELAND-CLIFFS IRON COMPANY

LAND DEP ARTMENT

#### STATEMENT OF FOREST FIRES OCCURRING DIRING THE YEAR 1931 AS REPORTED BY THE VARIOUS DEPARTMENTS OF THE CLEVELAND-CLIFFS IRON COMPANY

162

| REPORT<br>NO. | DATE<br>1931 | LOCAT ION                                                                     | co.    | OWNER OF<br>CO.LANE<br>SOLD |      | SPARKS<br>FROM ENGINE | C A U S E<br>FARMERS BURNING<br>BRUSH