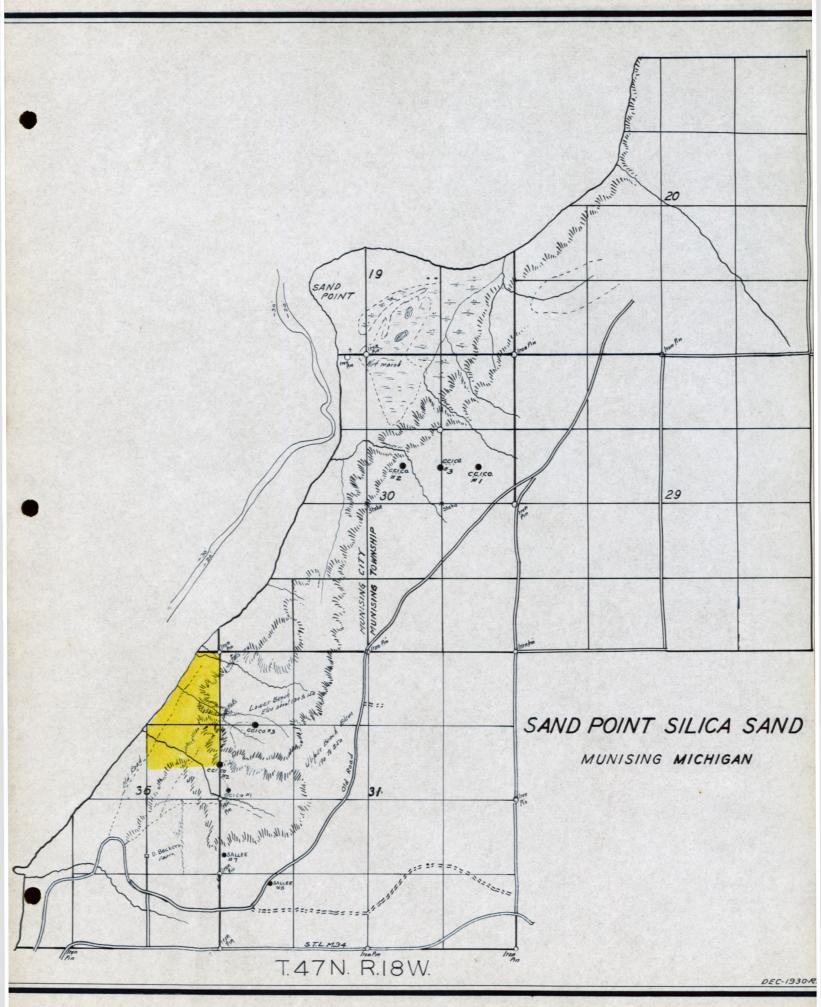

#### NEGAUNEE CITY TAXES

14

RAB

| TOTAL PAID PROPORTION PAID BY CC.ICO. & OTHERS | CIVIC DIVISION OF TAXES TOTAL PAID |
|------------------------------------------------|------------------------------------|
| 163,150.37                                     | 163,150.37                         |
| 247,643.86                                     | 247,643.86                         |
| 243961.90                                      | 243.961.90                         |
| 261,353.14                                     | 261,353.14                         |
| 232.113.27                                     | 232.113.27                         |
| 271,173.57                                     | 271,173.57                         |
| 271,015.34                                     | 271,015.34                         |
| 313,582,35                                     | 313,582,35                         |
| 352,654.40                                     | 352,654.40                         |
| 411, 399.20                                    | 411,399.20                         |
| 4 4 9, 8 47. 8 67.5 7                          | 449,847.88                         |
| 493,418.70                                     | 493,418.70                         |
| 493,151.38                                     | 493,151.38                         |
| 512,963.58                                     | 512,963.58                         |
| 538,383.69                                     | 538,383 69                         |
| 533,975.96 533,975.96                          | 533,975.96                         |
| 587, 330,68 C 75                               | 587, 330.68                        |
| 589,686.71 74 74                               | 589,686.71                         |
| 571,083.87                                     | 571,083.87                         |
| 600,704.68 2 1 76.1                            | 2-3 4 5-6 600,704.68               |
| 611, 259.85                                    | 611,259.85                         |
| 615,134.07 8 75.7 7                            | 615,134.07                         |
|                                                |                                    |
|                                                |                                    |
|                                                |                                    |
|                                                |                                    |
|                                                |                                    |