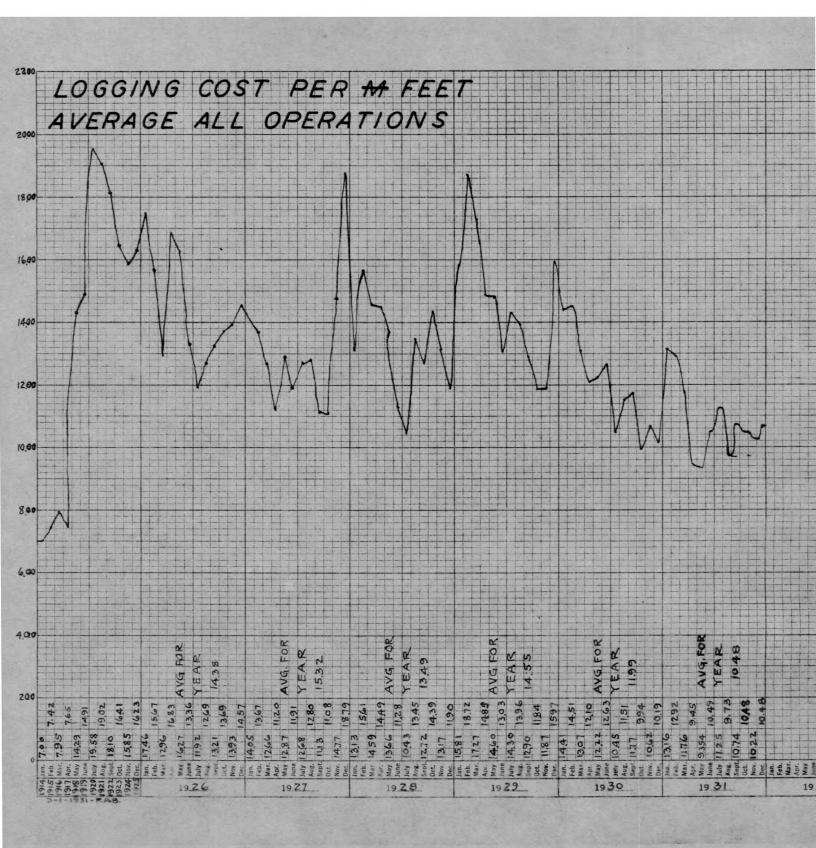

#### NEGAUNEE CITY TAXES

14

RAB

| TOTAL PAID PROPORTION PAID BY CC.ICO. & OTHERS | CIVIC DIVISION OF TAXES TOTAL PAID |
|------------------------------------------------|------------------------------------|
| 163,150.37                                     | 163,150.37                         |
| 247,643.86                                     | 247,643.86                         |
| 243961.90                                      | 243.961.90                         |
| 261,353.14                                     | 261,353.14                         |
| 232.113.27                                     | 232.113.27                         |
| 271,173.57                                     | 271,173.57                         |
| 271,015.34                                     | 271,015.34                         |
| 313,582,35                                     | 313,582,35                         |
| 352,654.40                                     | 352,654.40                         |
| 411, 399.20                                    | 411,399.20                         |
| 4 4 9, 8 47. 8 67.5 7                          | 449,847.88                         |
| 493,418.70                                     | 493,418.70                         |
| 493,151.38                                     | 493,151.38                         |
| 512,963.58                                     | 512,963.58                         |
| 538,383.69                                     | 538,383 69                         |
| 533,975.96 533,975.96                          | 533,975.96                         |
| 587, 330,68 C 75                               | 587, 330.68                        |
| 589,686.71 74 74                               | 589,686.71                         |
| 571,083.87                                     | 571,083.87                         |
| 600,704.68 2 1 76.1                            | 2-3 4 5-6 600,704.68               |
| 611, 259.85                                    | 611,259.85                         |
| 615,134.07 8 75.7 7                            | 615,134.07                         |
|                                                |                                    |
|                                                |                                    |
|                                                |                                    |
|                                                |                                    |
|                                                |                                    |

STATE COUNTY BECOUNTY ROADS A SCHOOL S CITY HIGHWAY CITYGENERAL FUND PAID BY CCI.CO. PAID BY OTHERS SCALE 1"= \$200,000 1-26-1930

# MARQUETTE TAXES

|               | AMT PAID<br>PER 100 VAL | PAID TO |
|---------------|-------------------------|---------|
| STATE         | .37                     | 10      |
| COUNTY ROADS  | . 2.3                   | 6       |
| COUNTY        | .76                     | Zo      |
| SCHOOL        | 1.07                    | 29      |
| CITYGEN. FUND | 1.28                    | 3.5     |
| TOTAL         | 3.71                    | 100     |

# ISHPEMING TAXES

| and the state of the | AMT PER | PAID TO |
|----------------------|---------|---------|
| STATE                | 37      | 9       |
| COUNTY ROADS         | Z.3     | 6       |
| COUNTY               | 76      | 19      |
| SCHOOL               | 140     | 35      |
| CITY GEN. FUND       | 1,23    | 31      |
| TOTAL                | 3.99    | 100     |

#### ISHPEMING CITY TAXES

| P.410 | CIVIC DIVISION OF TAXES | TOTAL TAXES PAID | PROPORTION PAID BY CCICO. & OTHERS |
|-------|-------------------------|------------------|------------------------------------|
| 1910  | 1 z 1 4 15 6            | 227,960.64       | 3 1 7                              |
| 911   | 2 2 4 1516              | 278,040.45       | 3 1 7                              |
| 91Z   | 129 4 516               | 244,995,59       | <b>8 1 7</b>                       |
| 913   | 23 4 5 6                | 263,774.56       | 8 1 7                              |
| 914   | 4 5 6                   | 247,412.97       | 8 7                                |
| 915   | 1 2 8 4 5 6             | 265,415,91       | 8 ( - 7                            |
| 916   | P23456                  | 262,432.84       |                                    |
| 917   | R 2 3 4 5 6             | 283,091.12       |                                    |
| 918   | 2 3 4 5 6               | 304,739.08       | 8 19 7                             |
| 919   | 123 4 5 6               | 378,112.50       | 8 7                                |
| 920   | 2 3 4 5 6               | 448,434.56       | 8 1 7                              |
| 921   | <u>1 2 3 4 5 6</u>      | 451,348.37       | 8 1 2                              |
| 922   | 123 4 5 6               | 434,907.76       | 8 7                                |
| 923   | 2 3 4 5 6               | 437.387.88       | 8 1 1                              |
| 924   | 1 2 2 4 15 6            | 459, 567.63      | 8 1 7                              |
| 925   | 4 5 6                   | 458,391.77       | 8 7                                |
| 926   | 4 5 6                   | 465,950.60       | 8 1-1                              |
| 927   | 1 2 3 4 5 6             | 467, 523.27      | 8 7                                |
| 928   | 2 3 4 5-6               | 449,641.69       | 6 7                                |
| 929   | 2 3 4 5-6               | 479,101.70       | 8 7                                |
| 930   | Z 3 4 5-6               | 494,457.04       | 8 7                                |
| 931   | 2 3 4 5-6               | 503,600.75       | 8 7                                |