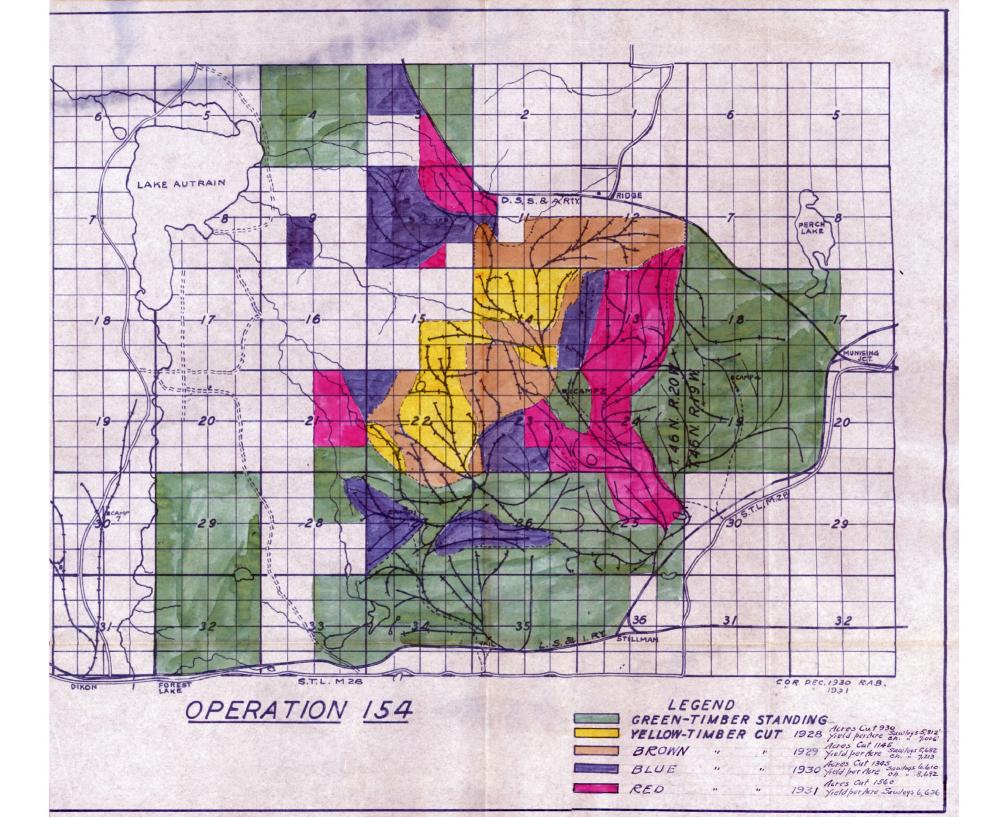

| 27        | 313274 04  |                               |                |            |            | 19         | 34       |                                          |             |            |

























DEPUTY AUDITOR GENERAL

REGISTER OF DEEDS

DEPUTY AUDITOR GENERAL

COPY

#### THE CLEVELAND-CLIFFS IRON COMPANY

LAND DEP ARTMENT

#### STATEMENT OF FOREST FIRES OCCURRING DIRING THE YEAR 1931 AS REPORTED BY THE VARIOUS DEPARTMENTS OF THE CLEVELAND-CLIFFS IRON COMPANY

162

| REPORT<br>NO. | DATE<br>1931 | LOCAT ION                                                                     | co.    | OWNER OF<br>CO.LANE<br>SOLD |      | SPARKS<br>FROM ENGINE | C A U S E<br>FARMERS BURNING<br>BRUSH