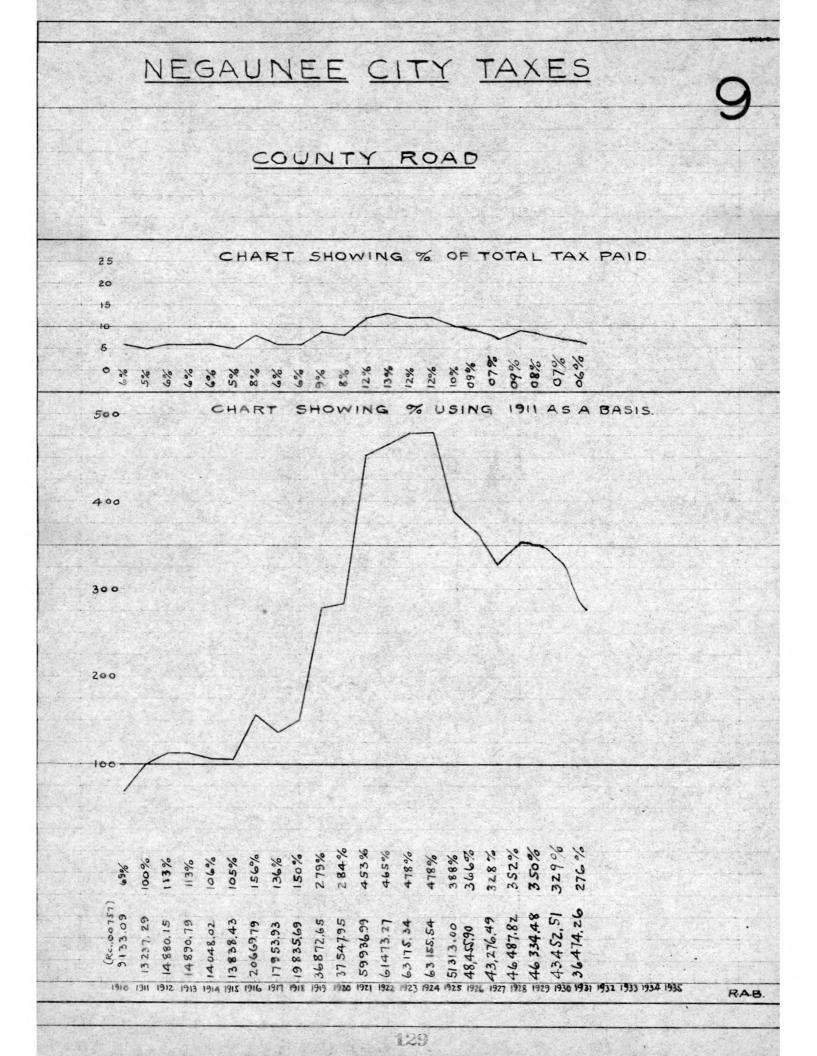

#### NEGAUNEE CITY TAXES

14

RAB

| TOTAL PAID PROPORTION PAID BY CC.ICO. & OTHERS | CIVIC DIVISION OF TAXES TOTAL PAID |
|------------------------------------------------|------------------------------------|
| 163,150.37                                     | 163,150.37                         |
| 247,643.86                                     | 247,643.86                         |
| 243961.90                                      | 243.961.90                         |
| 261,353.14                                     | 261,353.14                         |
| 232.113.27                                     | 232.113.27                         |
| 271,173.57                                     | 271,173.57                         |
| 271,015.34                                     |