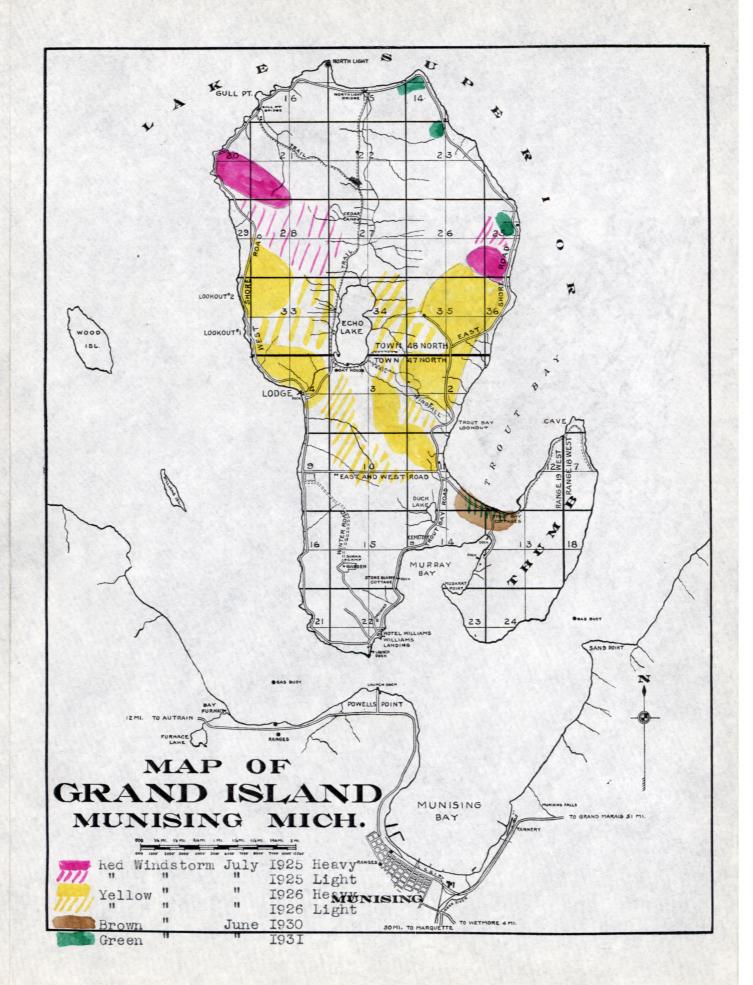

#### NEGAUNEE CITY TAXES

14

RAB

| TOTAL PAID PROPORTION PAID BY CC.ICO. & OTHERS | CIVIC DIVISION OF TAXES TOTAL PAID |
|------------------------------------------------|------------------------------------|
| 163,150.37                                     | 163,150.37                         |
| 247,643.86                                     | 247,643.86                         |
| 243961.90                                      | 243.961.90                         |
| 261,353.14                                     | 261,353.14                         |
| 232.113.27                                     | 232.113.27                         |
| 271,173.57                                     | 271,173.57                         |
| 271,015.34                                     | 271,015.34                         |
| 313,582,35                                     | 313,582,35                         |
| 352,654.40                                     | 352,654.40                         |
| 411, 399.20                                    | 411,399.20                         |
| 4 4 9, 8 47. 8 67.5 7                          | 449,847.88                         |
| 493,418.70                                     | 493,418.70                         |
| 493,151.38                                     | 493,151.38                         |
| 512,963.58                                     | 512,963.58                         |
| 538,383.69                                     | 538,383 69                         |
| 533,975.96 533,975.96                          | 533,975.96                         |
| 587, 330,68 C 75                               | 587, 330.68                        |
| 589,686.71 74 74                               | 589,686.71                         |
| 571,083.87                                     | 571,083.87                         |
| 600,704.68 2 1 76.1                            | 2-3 4 5-6 600,704.68               |
| 611, 259.85                                    | 611,259.85                         |
| 615,134.07 8 75.7 7                            | 615,134.07                         |
|                                                |                                    |
|                                                |                                    |
|                                                |                                    |
|                                                |                                    |
|                                                |                                    |