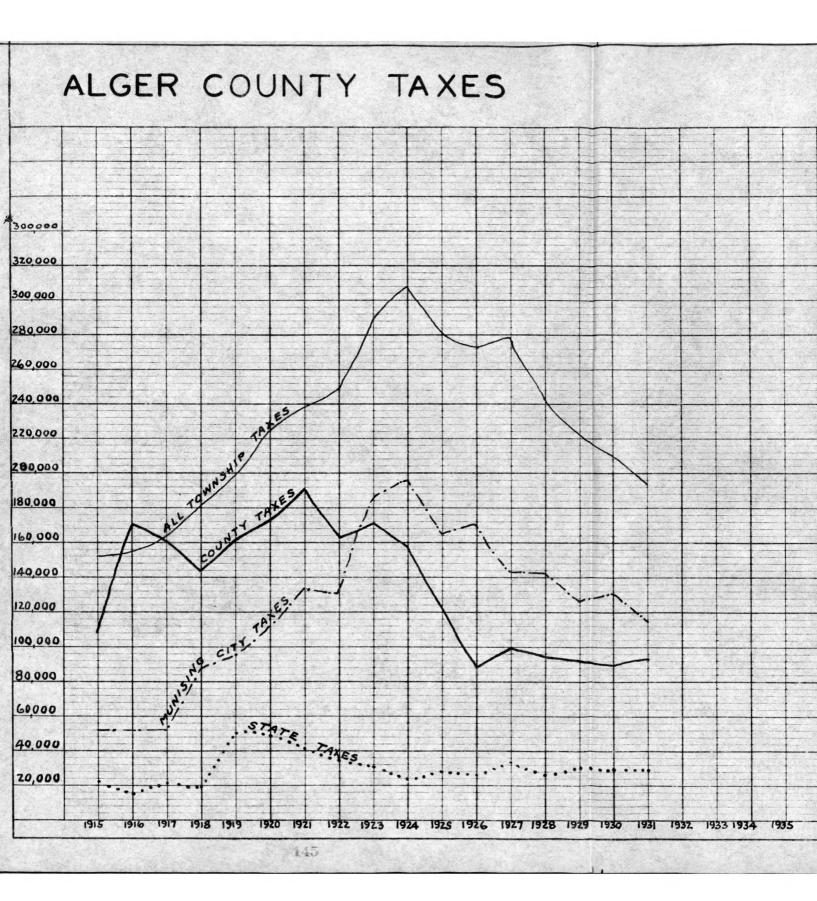

tate of the second se | and a star in the second | 57 30          |

IAN. 1929-RA.B



# MUNISING TAXES

|              | AMT PAID<br>PER 1000 VAL | PAID TO<br>EACH 100 |
|--------------|--------------------------|---------------------|
| STATE        | 32                       | 7                   |
| COUNTY       | 99                       | 21                  |
| SCHOOL       | 2.01                     | 44                  |
| CITYGEN.FUND | 1.29                     | 2.8                 |
| TOTAL        | 4.61                     | 100                 |

### MUNISING CITY TAXES



STATE COUNTY SCITYGEN FUND SCHOOL SPAID BY CCICO F PAID BY OTHERS SCALE 1" = 100,000 2-8-1929 - RAB.



STATE COUNTY TOWNSHIPS& CITIES F PAID BY CCICO. S PAID BY OTHERS SCALE I" - 300,000 2-8-1929 - RAB.



|                                                                                                                                 |                                                                                                                             |