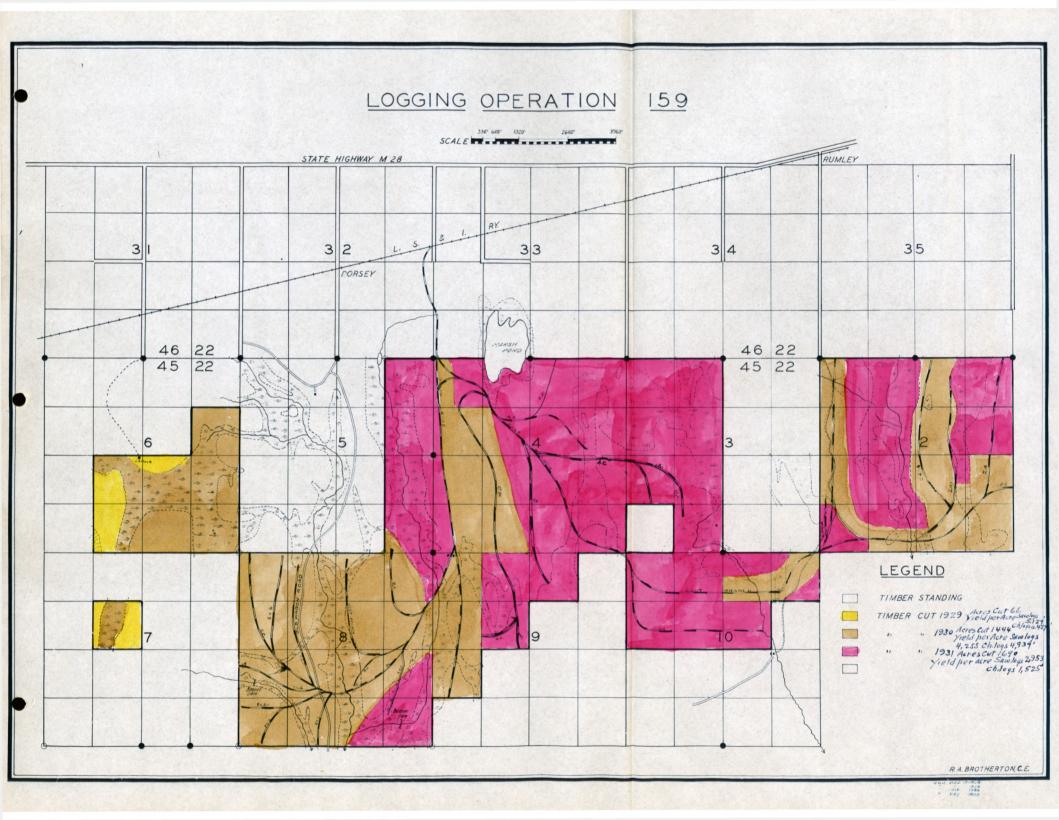

| 27        | 313274 04  |                               |                |            |            | 19         | 34       |                                          |             |            |

























DEPUTY AUDITOR GENERAL

REGISTER OF DEEDS

DEPUTY AUDITOR GENERAL

COPY

#### THE CLEVELAND-CLIFFS IRON COMPANY

LAND DEP ARTMENT

#### STATEMENT OF FOREST FIRES OCCURRING DIRING THE YEAR 1931 AS REPORTED BY THE VARIOUS DEPARTMENTS OF THE CLEVELAND-CLIFFS IRON COMPANY

162

| REPORT<br>NO. | DATE<br>1931 | LOCAT ION                                                                     | co.    | OWNER OF<br>CO.LANE<br>SOLD |      | SPARKS<br>FROM ENGINE | C A U S E<br>FARMERS BURNING<br>BRUSH