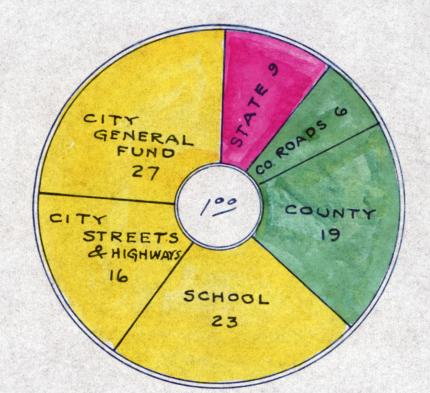

932   | 16.95        | 9.34    | 10.072   | 7.205    | 9.253          | 11.26    |
| Hardwood Slabs | 5.35    | 4.723    | 4.905    | 5.184                              | 5.21                  | .508     | 754      | .810     | .864     | .72          | 4.84    | 3.969    | 4.095    | 4.320          | 4.49     |
| Total          | 30.43   | 33.336   | 33.052   | 33.369                             | 33.42                 | 16.254   | 19.295   | 21.752   | 19.796   | 17.67        | 14.18   | 14.041   | 11.300   | 13.573         | 15.75    |
| Graad Total    | 21.38   | 29.684   | 32.576   | 30.848                             | 30.16                 | 11.376   | 14.521   | 17.727   | 16.577   | 14.64        | 10.00   | 15.163   | 14.849   | 14.271         | 15.54    |

WGL: MD-5. 3/3/32.

4



# NEGAUNEE TAXES

| and the second | AMT PER | PAID TO |
|------------------------------------------------------------------------------------------------------------------|---------|---------|
| STATE                                                                                                            | . 37    | 9       |
| COUNTY ROADS                                                                                                     | .23     | 6       |
| COUNTY                                                                                                           | .76     | 19      |
| SCHOOL                                                                                                           | .89     | 23      |
| CITY STREET & HIGH WAY