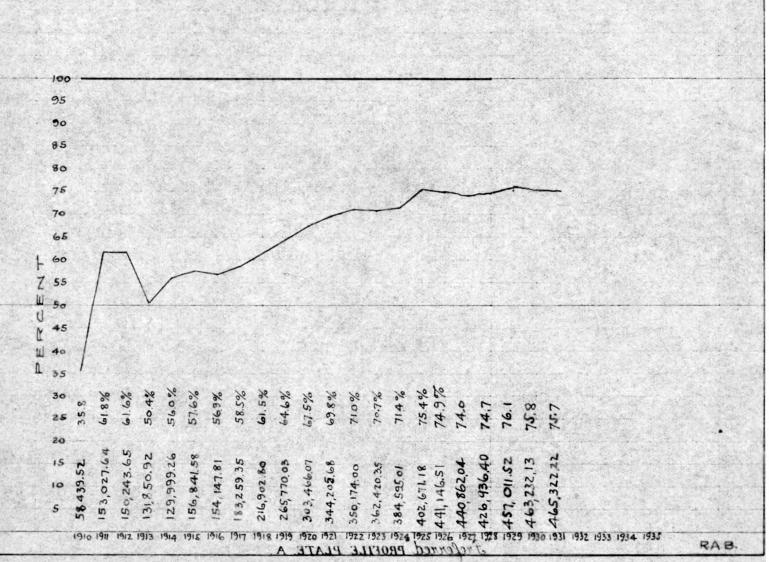

3     | 1.1   |                       |
| 1934 |                                                                 |             | No. 19 Mar         |                | and a strange of      | 1- 4-27 |                  |        |              | 2                | 12       |                                                    | 1000  | C.3.4 |                       |
| 1935 |                                                                 | 1.11        | A State Cardina    |                |                       | 1.53    |                  | Day 12 | 1.1.1        | all bear and the | 1        | Press States                                       | 1.50  | 1     |                       |

## NEGAUNEE CITY TAXES

CHART SHOWING THE PERCENT OF THE TOTAL AMOUNT OF TAXES RAISED PAID BY C.C.I.CO.



THE FREDERICK POST. CO.