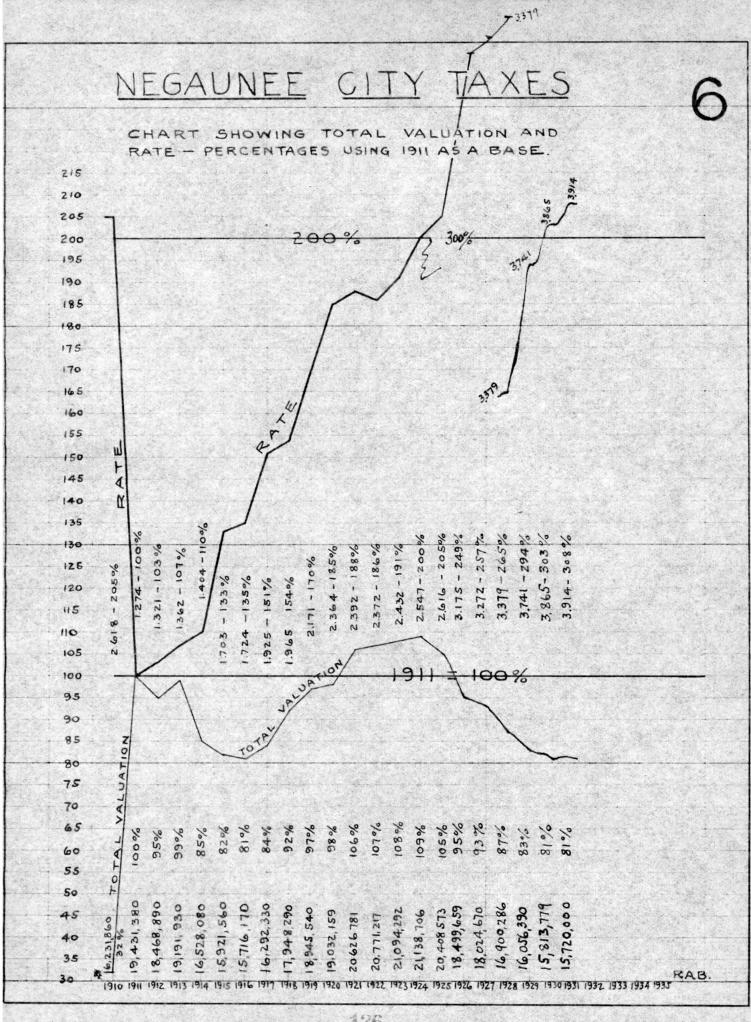

|
| 1934 |                                                                 |             | No. 19 Mar         |                | and a strange of      | 1- 4-27 |                  |        |              | 2                | 12       |                                                    | 1000  | C.3.4 |                       |
| 1935 |                                                                 | 1.11        | A State Cardina    |                |                       | 1.53    |                  | Day 12 | 1.1.1        | all bear and the | 1        | Press States                                       | 1.50  | 1     |                       |

## NEGAUNEE CITY TAXES

CHART SHOWING THE PERCENT OF THE TOTAL AMOUNT OF TAXES RAISED PAID BY C.C.I.CO.



THE FREDERICK POST. CO.