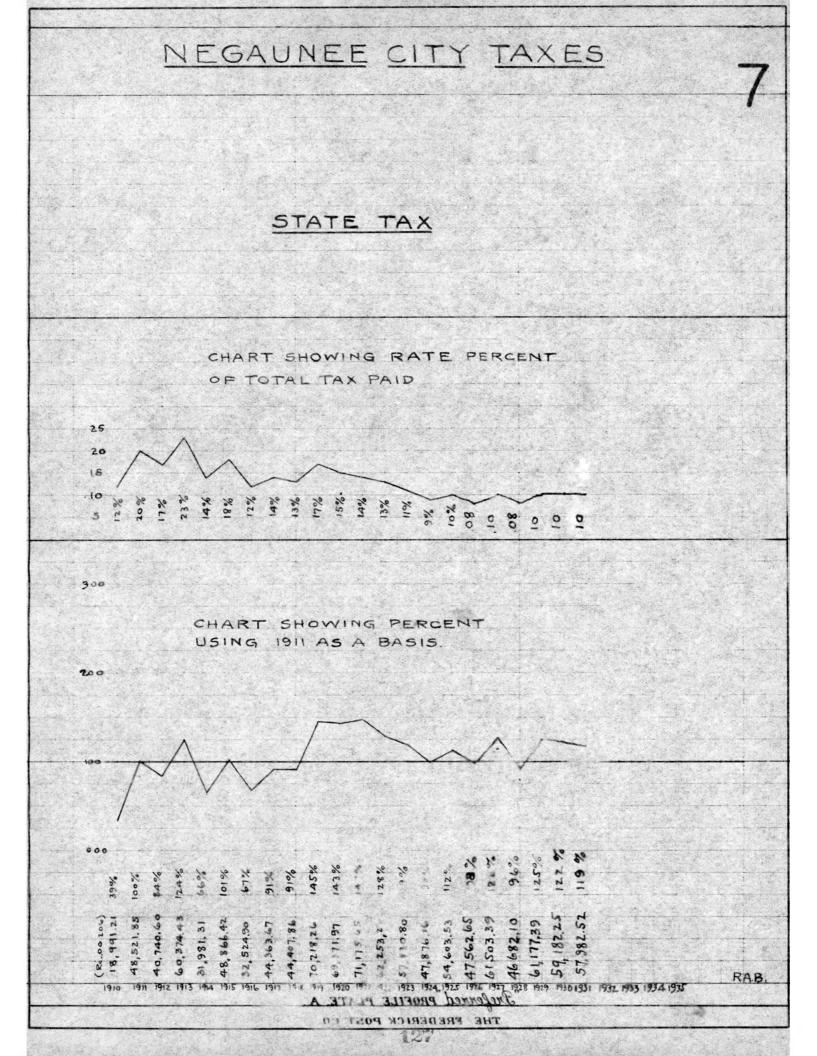

STATUSTER OF ALGRE GENETY ASSESSED VANDATION AND TAXES FOR 1987 TO 1931 INCLUSIVE

. . . . .