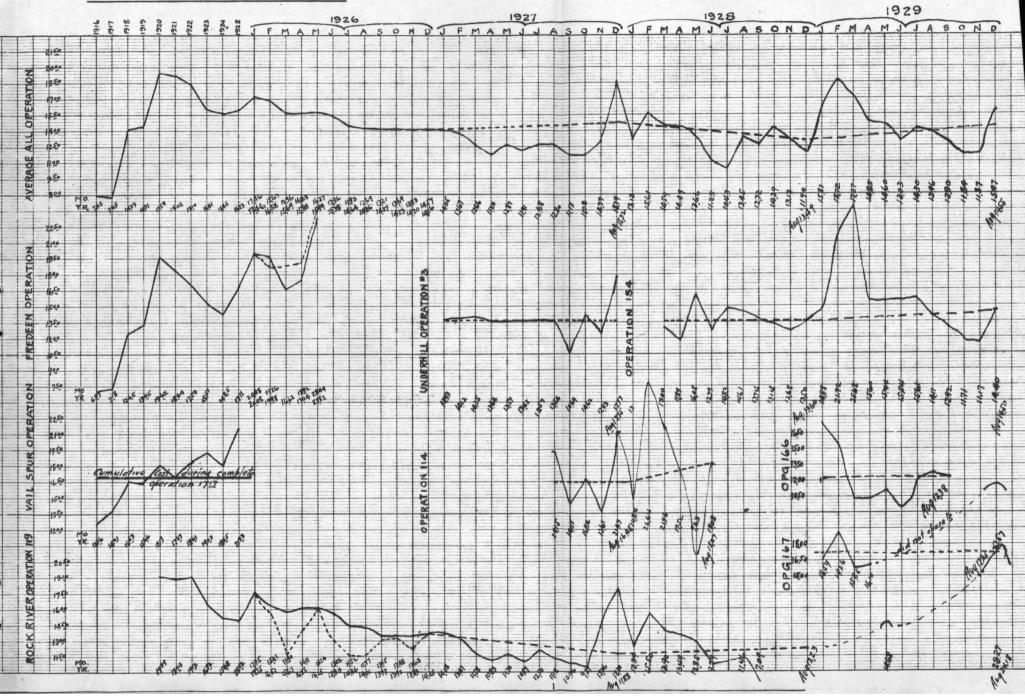

#### FOREST FIRES

1929 was a very wet year and very few forest fires occurred, none were found on our land. The total rainfall for this year, as will be noted from the attached chart was 33.22 inches as compared with 40.1 inches in 1928 and 30.86 in 1927.