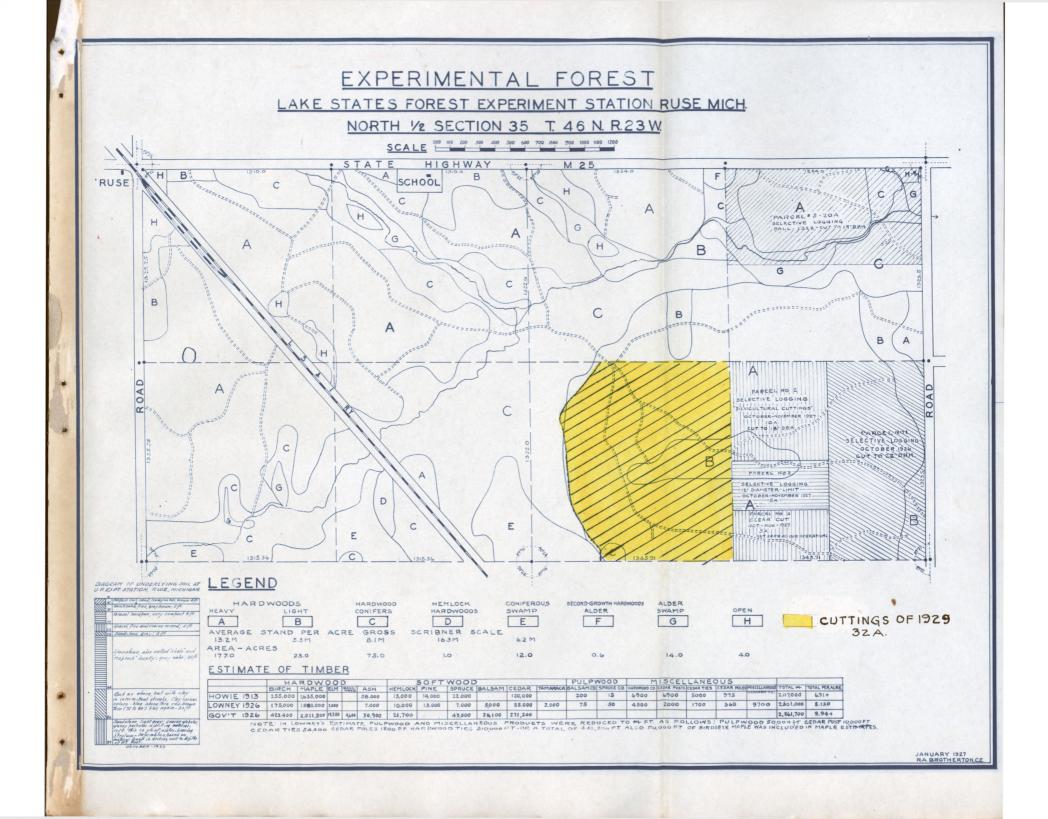

LOGGING

Careful inspection of all logs operated by the Lumbering Department was made during the year and a progress map of each job is attached to this report. These maps show the standing timber in green, partial cut land in red, and the cut area in yellow.