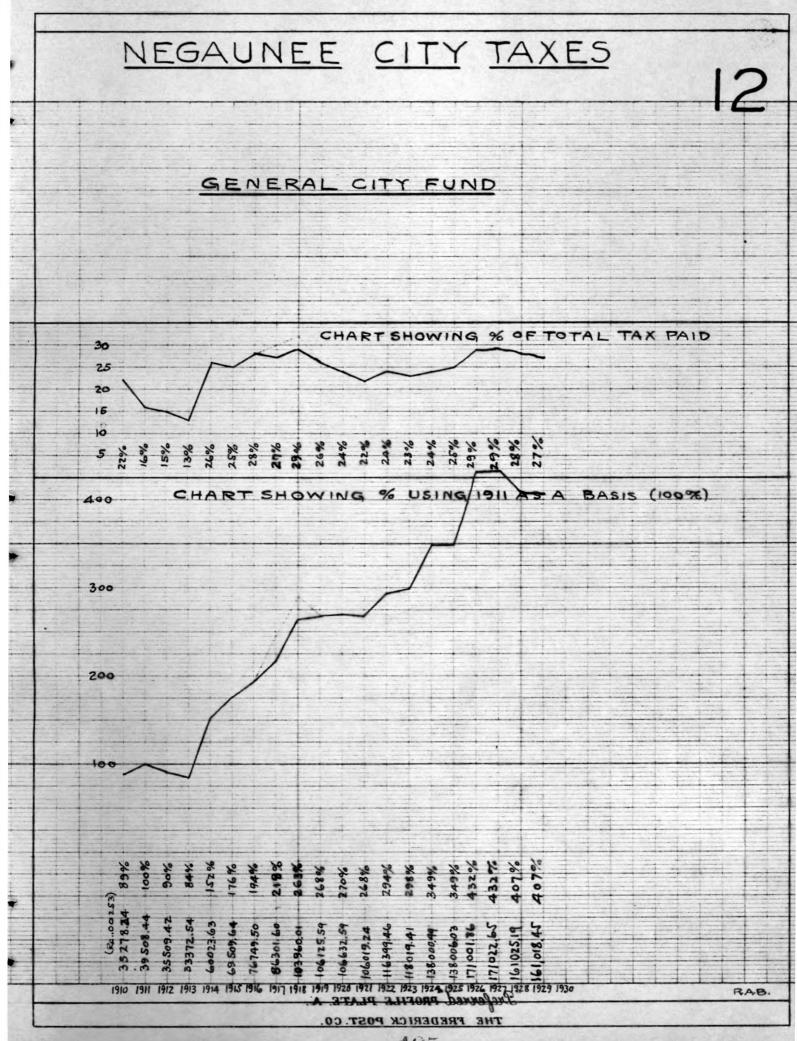

#### THE CLEVELAND-CLIFFS IRON COMPANY

#### LAND DEPARTMENT

STATEMENT SHOWING THE AMOUNT AND PERCENTAGE OF TAXES PAID BY THE C.C.I.CO. - ALL DEPARTMENTS - AS COMPARED WITH TOTAL AMOUNT, AND THE AMOUNT AND PERCENTAGE PAID BY OTHERS IN THE TOWNSHIPS & CITIES LISTED.