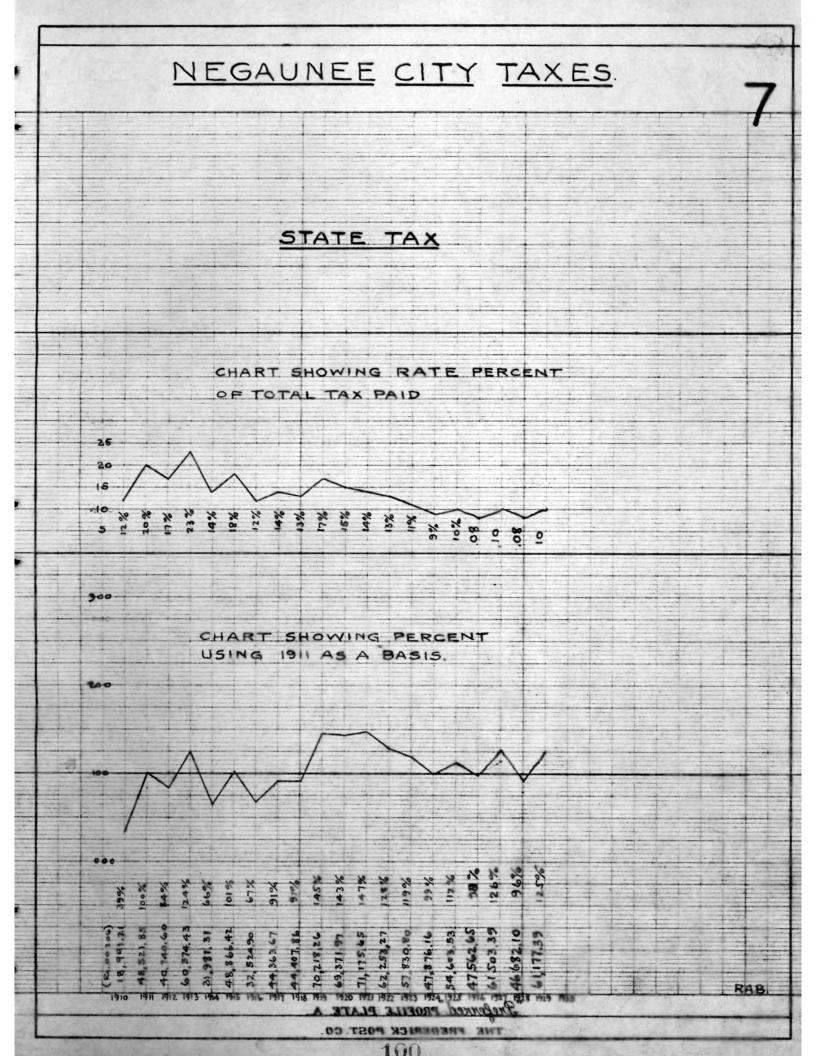

4.9 | 288%       |
| 1927 | 125212      | 97  | 202405            | 02  | 101927       | 80     | 429 545   | 79       | 72.1 | 11316    | 25   | 440 862   | 04     | 74.0 | 2.88%      |
| 1928 | 124937      | 56  | 193546            | -   | 96812        | 30     | 415295    | 88       | 72.7 | 11643    | 52   | 426936    | 40     | 74,7 | 279%       |
| 1929 | 146 585     | 15  | 199 695           | 33  | 97 739       | 13     | 444,019   | 61       | 73.9 | 12991    | 91   | 457011    | 52     | 76.1 | 299%       |
| 1930 |             |     | The second second |     | ALC: NO POST | L.M.   |           |          | 1000 |          |      |           |        |      | 1 Stan R   |

# NEGAUNEE CITY TAXES

CHART SHOWING THE PERCENT OF THE TOTAL AMOUNT OF TAXES RAISED PAID BY C.C.I.CO.

























|                | AMT. PAID<br>PER 100 VAL | PAID TO EACH 100 |
|----------------|--------------------------|------------------|
| STATE          | .38                      | .10              |
| COUNTY ROADS   | .29                      | .07              |
| COUNTY         | .68                      | .17              |
| SCHOOL         | 1.24                     | .31              |
| CITY GEN. FUND | 1.39                     | .35              |
| TOTAL          | 3.98                     | 1.00             |



# ISHPEMING CITY TAXES

| YEAR | CIVIC DIVISION OF TAXES | TOTAL TAXES PAID | PROPORTION PAID BY CCICO. & OTHERS |
|------|-------------------------|------------------|------------------------------------|
| 1910 | 1 2 8 4 1516            | 227,960.64