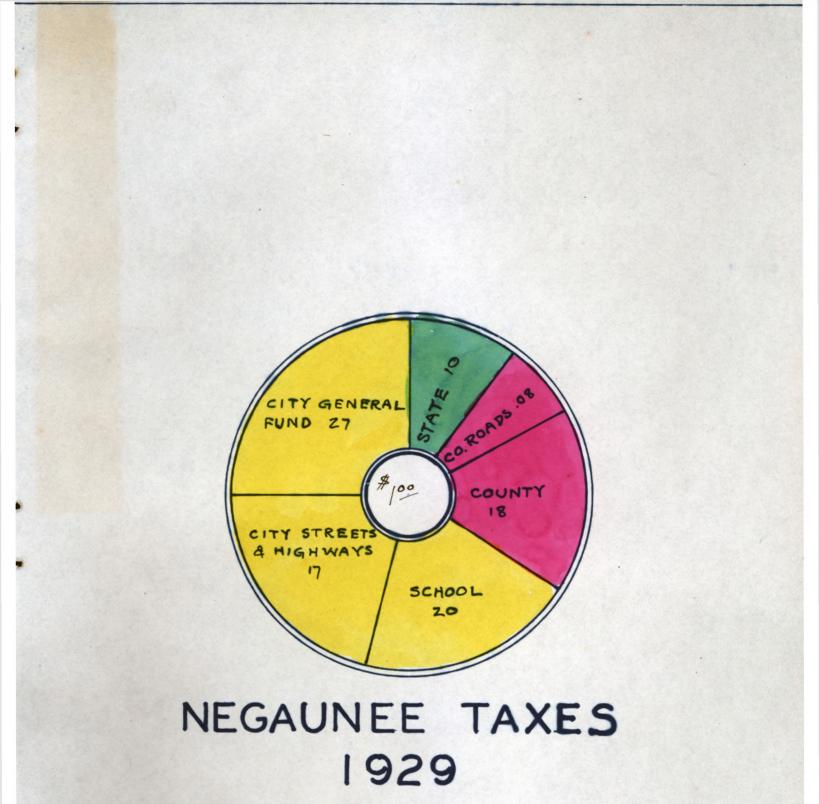

| 1 34 10 10 10 10 10 10 10 10 10 10 10 10 10                 | 13年1月11日        | S. Martin Star            |

### EXPERIMENTAL FOREST STATION

The cutting this fall was done on the southwest quarter of the Northeast quarter, 32 acres. Figures are not available at the present time and a more detailed report will follow later.

RAB:MD-3. 2/4/30.



|                        | AMT PER | PAIDTO |
|------------------------|---------|--------|
| STATE                  | .3810   | .10    |
| COUNTY ROADS           | .2886   | .08    |
| COUNTY                 | .6734   | .18    |
| SCHOOL                 | .7726   | .20    |
| CITY STREET & HIGHWAYS | .6228   | .17    |
| CITY GENERAL FUND      | 1.0026  | .27    |
| TOTAL                  | 3,7410  | 100    |

NEGAUNEE CITY TAXES

|       | ASSES5      | ED  | Т       | AX | E  | 5 RAIS