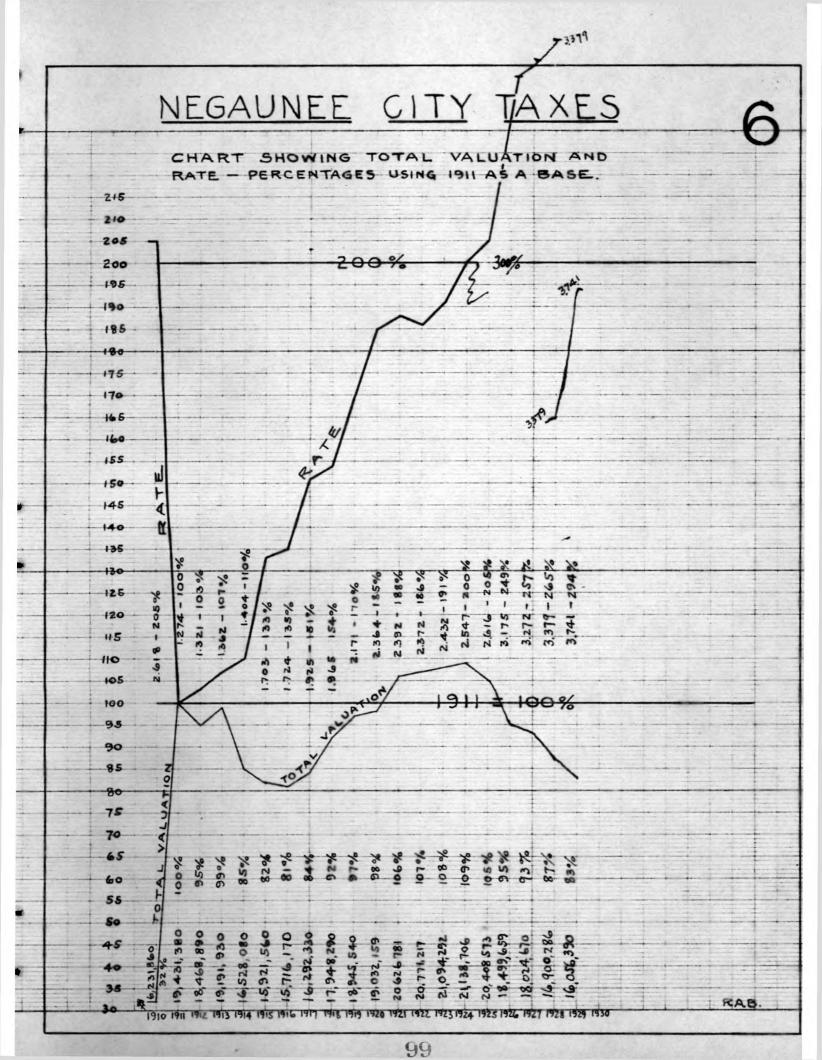

74.9 | 288%       |
| 1927 | 125212      | 97  | 202405            | 02  | 101927       | 80     | 429 545   | 79       | 72.1 | 11316    | 25   | 440 862   | 04     | 74.0 | 2.88%      |
| 1928 | 124937      | 56  | 193546            | -   | 96812        | 30     | 415295    | 88       | 72.7 | 11643    | 52   | 426936    | 40     | 74,7 | 279%       |
| 1929 | 146 585     | 15  | 199 695           | 33  | 97 739       | 13     | 444,019   | 61       | 73.9 | 12991    | 91   | 457011    | 52     | 76.1 | 299%       |
| 1930 |             |     | The second second |     | ALC: NO POST | L.M.   |           |          | 1000 |          |      |           |        |      | 1 Stan R   |

# NEGAUNEE CITY TAXES

CHART SHOWING THE PERCENT OF THE TOTAL AMOUNT OF TAXES RAISED PAID BY C.C.I.CO.

























|                | AMT. PAID<br>PER 100 VAL | PAID TO EACH 100 |
|----------------|--------------------------|------------------|
| STATE          | .38                      | .10              |
| COUNTY ROADS   | .29                      | .07              |
| COUNTY         | .68                      | .17              |
| SCHOOL         | 1.24                     | .31              |
| CITY GEN. FUND | 1.39                     | .35              |
| TOTAL          | 3.98                     | 1.00             |



# ISHPEMING CITY TAXES

| YEAR | CIVIC DIVISION OF TAXES | TOTAL TAXES PAID | PROPORTION PAID BY CCICO. & OTHERS |
|------|-------------------------|------------------|------------------------------------|
| 1910 | 1 2 8 4 1516            | 227,960.64