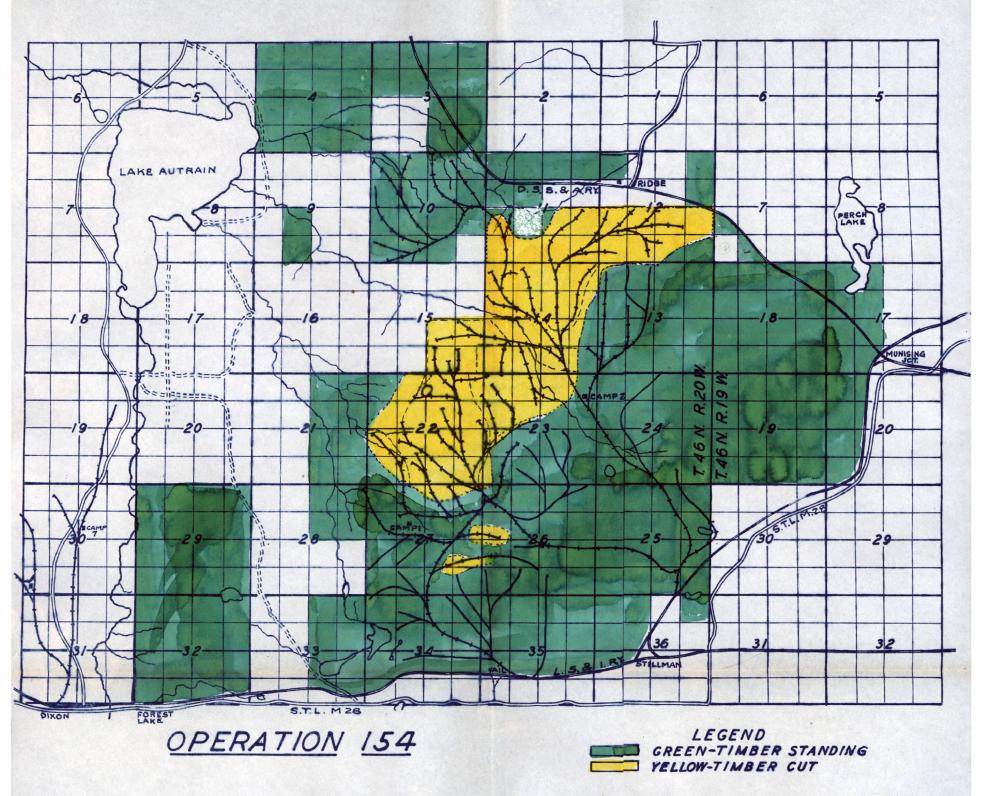

LOGGING

Careful inspection of all logs operated by the Lumbering Department was made during the year and a progress map of each job is attached to this report. These maps show the standing timber in green, partial cut land in red, and the cut area in yellow.

#### OPERATION #154 - VAIL 2

|                                                                                                                                                             | ALL STREET, DESIGN                                                             |                      | 200 |
|-------------------------------------------------------------------------------------------------------------------------------------------------------------|--------------------------------------------------------------------------------|----------------------|-----|
| SAW LOGS AND TIE CUTS<br>Inventory, Dec. 31, 1929<br>Shipments 1929<br>Total<br>Less Inventory 1/1/29<br>Produced during 1929<br>Area Cut<br>Yield per Acre | 292,840<br>6,724,993<br>7,017,833<br>512,668<br>6,505,165<br>1,145.00<br>5,682 | n<br>n<br>n<br>Acres | 7   |
| CHEMICAL LOGS<br>Inventory, Dec. 31, 1929<br>Shipments 1929<br>Total<br>Less Inventory 1/1/29<br>Produced during 1929<br>Area Cut<br>Yield per Acre         | None<br>8,639,941<br>8,639,941<br>381,147<br>8,258,794<br>1,145.00<br>7,213    | "<br>"<br>Acres      | *   |
| RETURNS<br>Gross Returns<br>(Logs, Tie Cuts, Chem.Logs)<br>Less Total Operating Cost<br>Profit                                                              | \$212,767.55<br>113,584.25<br>\$ 99,183.30                                     |                      |     |
| Total Yield per Acre<br>Total Returns per Acre<br>Saw Logs and Tie Cuts<br>Chemical Logs                                                                    | 12,895<br>\$86.62<br>44%<br>56%                                                |                      |     |