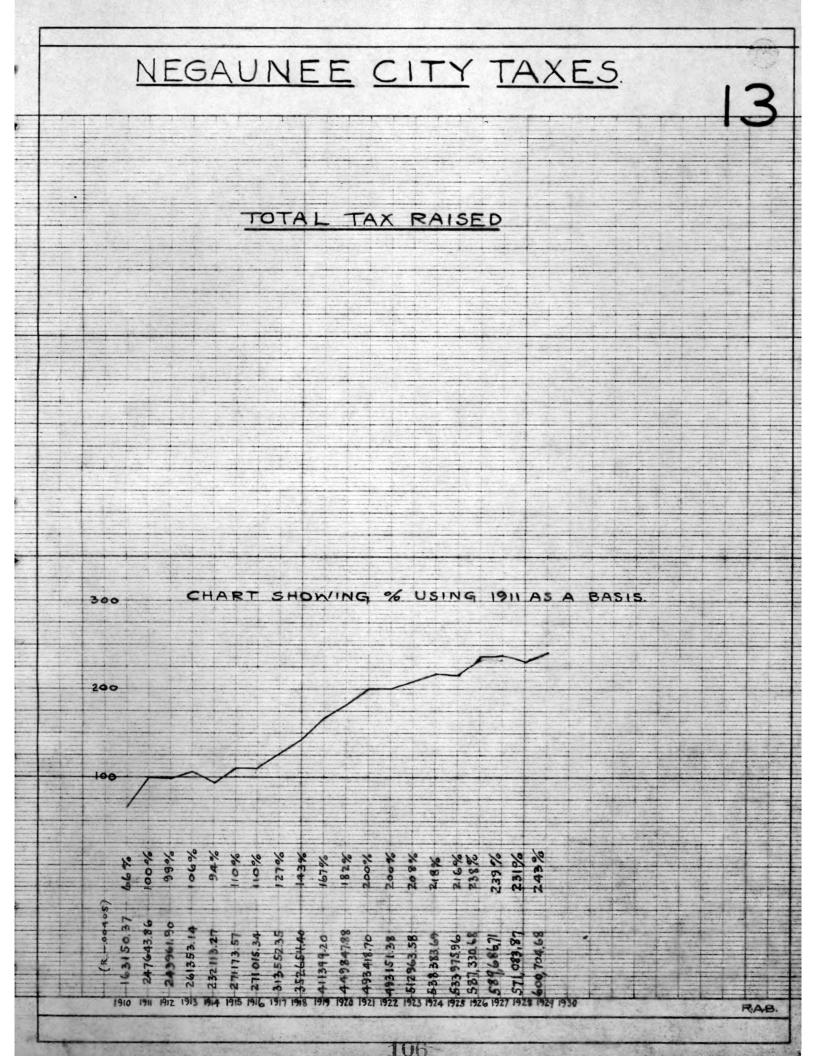

#### THE CLEVELAND-CLIFFS IRON COMPANY

#### LAND DEPARTMENT

STATEMENT SHOWING THE AMOUNT AND PERCENTAGE OF TAXES PAID BY THE C.C.I.CO. - ALL DEPARTMENTS - AS COMPARED WITH TOTAL AMOUNT, AND THE AMOUNT AND PERCENTAGE PAID BY OTHERS IN THE TOWNSHIPS & CITIES LISTED.