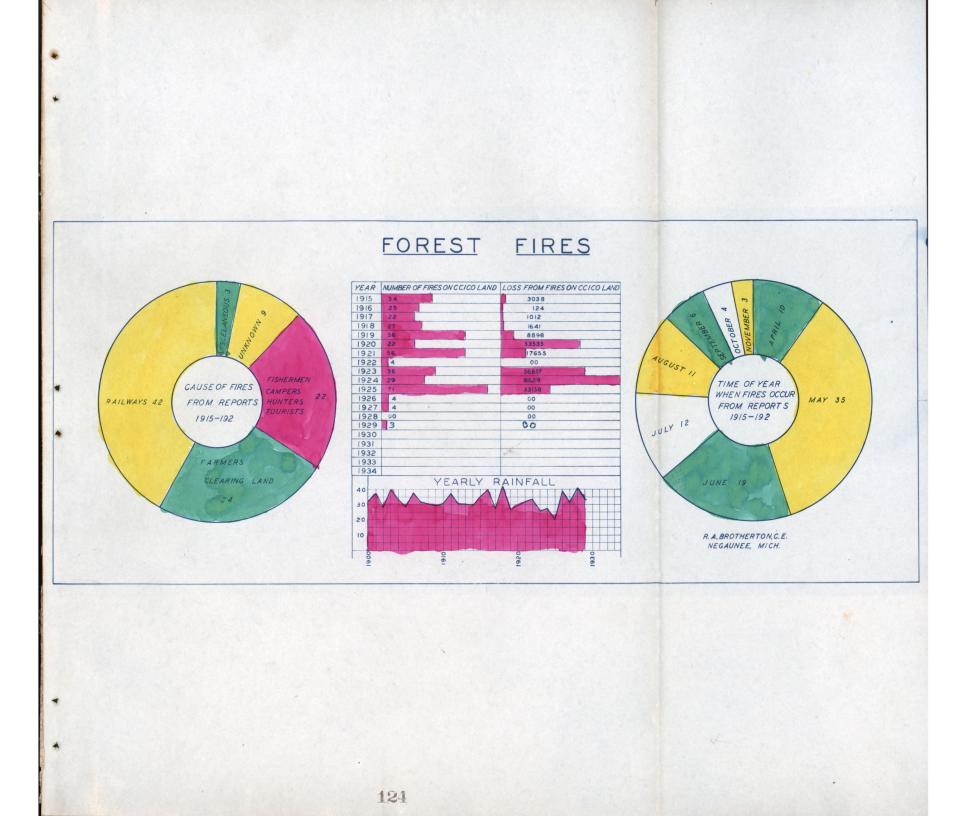

#### FOREST FIRES

1929 was a very wet year and very few forest fires occurred, none were found on our land. The total rainfall for this year, as will be noted from the attached chart was 33.22 inches as compared with 40.1 inches in 1928 and 30.86 in 1927.