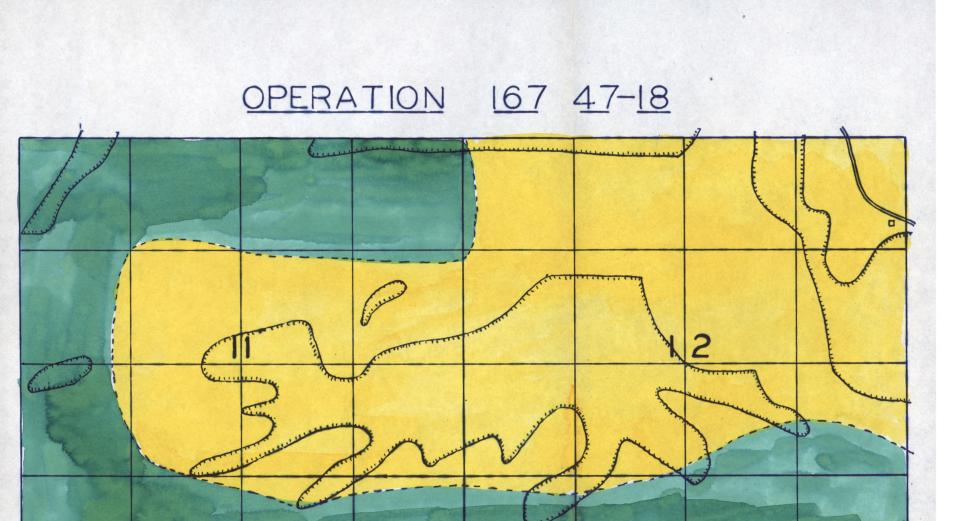

LOGGING

Careful inspection of all logs operated by the Lumbering Department was made during the year and a progress map of each job is attached to this report. These maps show the standing timber in green, partial cut land in red, and the cut area in yellow.