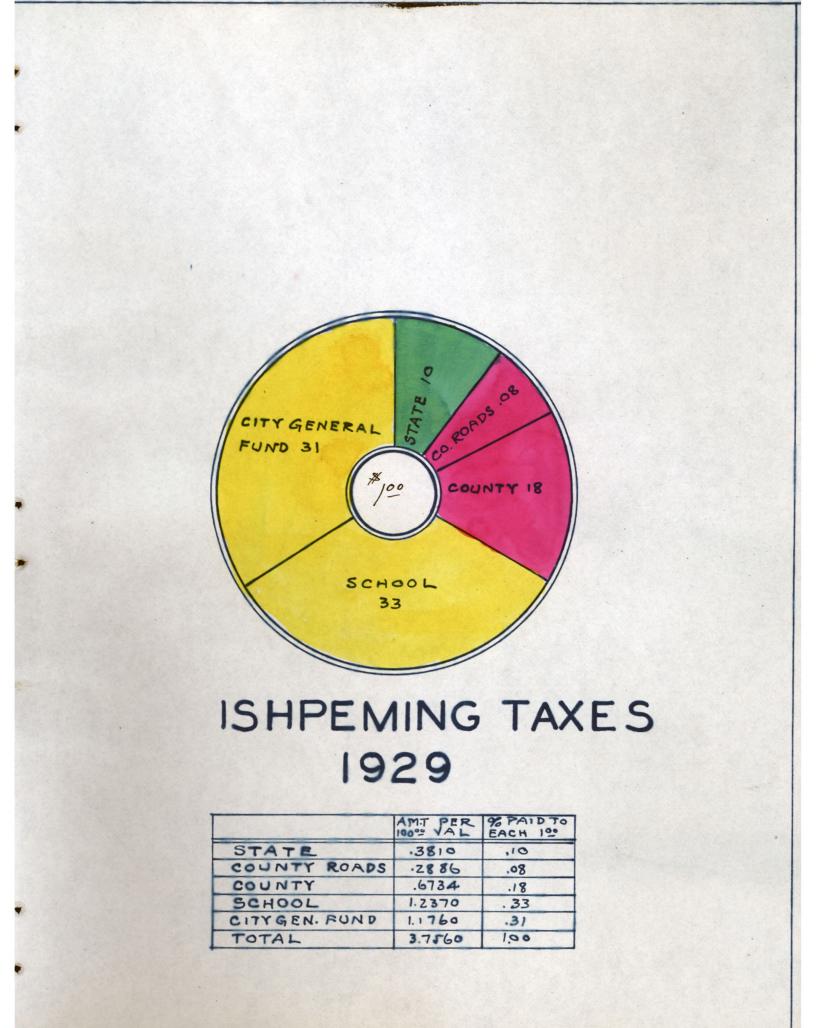

# ALGER COUNTY TAXES

Sheet No. 2

| The second s | 1928                  | 1929       |
|----------------------------------------------------------------------------------------------------------------|-----------------------|------------|
| MATHIAS TOWNSHIP                                                                                               |                       |            |
| State                                                                                                          | 1,414.08              | 1,573.85   |
| County                                                                                                         | 5,157.00              | 4,641.98   |
| Township                                                                                                       | 1,600.00              | 2,500.00   |
| Highway Repair                                                                                                 | 3,000.00              | 3,000.00   |
| Highway Improvement                                                                                            | 2,100.00              | 1,500.00   |
| School                                                                                                         | 14,000.00             | 16,000.00  |
| Total                                                                                                          | 27,271.08             | 29,215.83  |
| Total Township Taxes Only                                                                                      | 20,700.00             | 23,000.00  |
| MUNISING CITY                                                                                                  | and the second second |            |
| State                                                                                                          | 8,694.23              | 11,151.40  |
| County                                                                                                         | 31,706.86             | 32,890.45  |
| City                                                                                                           | 60,000.00             | 45,632.78  |
| School                                                                                                         | 83,709.11             | 81,703.30  |
| Total                                                                                                          | 184,110.20            | 171,377.93 |
| Total City Taxes Only                                                                                          | 143,709.11            | 127,336.08 |
| MUNISING TOWNSHIP                                                                                              |                       | S. Com     |
| State                                                                                                          | 3,635.01              | 4,135.48   |
| County                                                                                                         | 13,256,48             | 12,197.35  |
| Township                                                                                                       | 4,000.00              | 4,000.00   |
| Highway Improvement                                                                                            | 7,500.00              | 7,500.00   |
| Road Repair                                                                                                    | 7,500.00              | 7,500.00   |
| School                                                                                                         | 34,290.00             | 30,296.70  |
| Total                                                                                                          | 70,182,38             | 65,629.53  |
| Total Township Taxes Only                                                                                      | 53,290.89             | 49,296.70  |
| ONOTA TOWNSHIP                                                                                                 |                       |            |
| State                                                                                                          | 2,048.09              | 2,653.38   |
| County                                                                                                         | 7,469.17              | 7,826.00   |
| Township                                                                                                       | 4,000.00              | 4,000.00   |
| Highway Improvement                                                                                            | 2,430.00              | 4,281.70   |
| Highway Repair                                                                                                 | 4,315.88              | 4,281.70   |
| School                                                                                                         | 14,500.00             | 10,000.00  |
| Bond & Interest                                                                                                | 6,000.00              | 2,500.00   |
| Total                                                                                                          | 40,763,14             | 35,542.78  |
| Total Township Taxes Only                                                                                      | 31,245.88             | 25,063.40  |