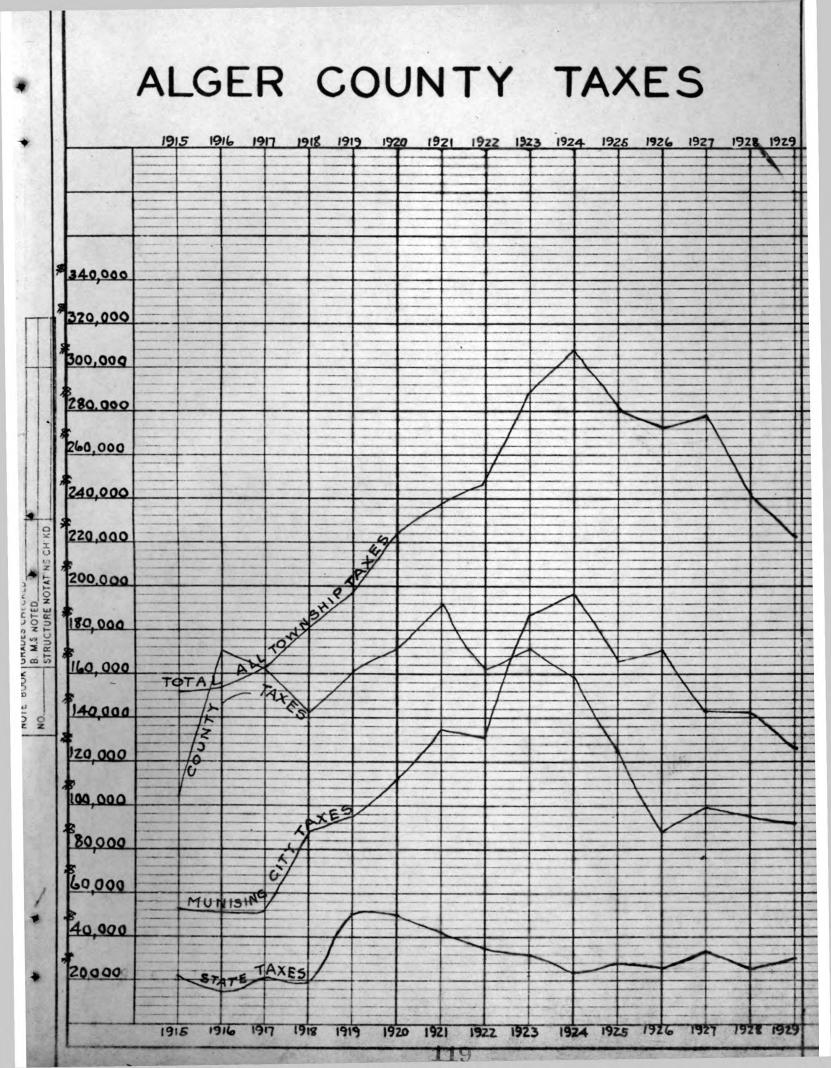

### - ALGER COUNTY TAXES

|                  | AUTRAIN TOWNSHIP              | 1928                 | 1929          |
|------------------|-------------------------------|----------------------|---------------|
|                  | State                         | 2,804.20             | 3,302.46      |
|                  | County                        | 10,226.61            | 9,740.42      |
|                  | Township                      | 1,500.00             | 1,000.00      |
|                  | Road Repair                   | 1,500.00             | 1,500.00      |
|                  | Highway Improvement           | 1,500.00             | 1,500.00      |
|                  | School                        | 9,000.00             | 7,000.00      |
|                  | Total                         | 26,530.81            | 24,042.88     |
| E State          | Total Township Taxes Only     | 13,500.00            | 11,000.00     |
|                  | BURT TOWNSHIP                 |                      |               |
|                  | State                         | 3,748.63             | 4,949.88      |
|                  | County                        | 13,670.82            | 14,599.41     |
|                  | Township                      | 4,000.00             | 4,000.00      |
|                  | Road Repair                   | 7,803.68             | 7,804.20      |
|                  | Highway Improvement           | 7,803.68             | 7,804.20      |
|                  | Building & Repairs            | a in a big big a big | 250.00        |
|                  | Bond & Interest               | 13,000.00            | 9,000.00      |
|                  | School                        | 20,000.00            | 24,000.00     |
|                  | Forest Fire                   | 1,000.00             | A Start Start |
|                  | Total                         | 71,026.81            | 72,407.69     |
|                  | Total Township Taxes Only     | 53,607.36            | 52,858.40     |
|                  | GRAND ISLAND TOWNSHIP         |                      |               |
|                  | State                         | 590.26               | 782.27        |
|                  | County                        | 2,152.60             | 2,307.27      |
|                  | Township                      | 200.00               | 300.00        |
|                  | School                        | 1,400.00             | 800.00        |
| 1.20             | Library                       | 50.00                | Service and   |
|                  | Total                         | 4,392.86             | 4,189.54      |
|                  | Total Township Taxes Only     | 1,650.00             | 1,100.00      |
| 7                | LIMESTONE TOWNSHIP            |                      |               |
| and and a second | State                         | 1,733.37             | 2,251.68      |
|                  | County                        | 6,321.41             | 6,641.20      |
|                  | Township                      | 3,500.00             | 3,500.00      |
|                  | Highway Improvement           | 3,750.00             | 3,500.00      |
|                  | Highway Repair                | 3,750.00             | 3,500.00      |
|                  | School                        | 18,000.00            | 13,000.00     |
|                  | Buildings & Repairs           | 500.00               |               |
|                  | Total                         | 37,554.78            | 32,392.88     |
|                  | Total Township Taxes Only     | 29,500.00            | 23,500.00     |
| 12.4             | To Ame Touring Touring Arrest |                      |               |

# ALGER COUNTY TAXES

Sheet No. 2

| The second s | 1928                  | 1929       |
|----------------------------------------------------------------------------------------------------------------|-----------------------|------------|
| MATHIAS TOWNSHIP                                                                                               |                       |            |
| State                                                                                                          | 1,414.08              | 1,573.85   |
| County                                                                                                         | 5,157.00              | 4,641.98   |
| Township                                                                                                       | 1,600.00              | 2,500.00   |
| Highway Repair                                                                                                 | 3,000.00              | 3,000.00   |
| Highway Improvement                                                                                            | 2,100.00              | 1,500.00   |
| School                                                                                                         | 14,000.00             | 16,000.00  |
| Total                                                                                                          | 27,271.08             | 29,215.83  |
| Total Township Taxes Only                                                                                      | 20,700.00             | 23,000.00  |
| MUNISING CITY                                                                                                  | and the second second |            |
| State                                                                                                          | 8,694.23              | 11,151.40  |
| County                                                                                                         | 31,706.86             | 32,890.45  |
| City                                                                                                           | 60,000.00             | 45,632.78  |
| School                                                                                                         | 83,709.11             | 81,703.30  |
| Total                                                                                                          | 184,110.20            | 171,377.93 |
| Total City Taxes Only                                                                                          | 143,709.11            | 127,336.08 |
| MUNISING TOWNSHIP                                                                                              |                       | S. Com     |
| State                                                                                                          | 3,635.01              | 4,135.48   |
| County                                                                                                         | 13,256,48             | 12,197.35  |
| Township                                                                                                       | 4,000.00              | 4,000.00   |
| Highway Improvement                                                                                            | 7,500.00              | 7,500.00   |
| Road Repair                                                                                                    | 7,500.00              | 7,500.00   |
| School                                                                                                         | 34,290.00             | 30,296.70  |
| Total                                                                                                          | 70,182,38             | 65,629.53  |
| Total Township Taxes Only                                                                                      | 53,290.89             | 49,296.70  |
| ONOTA TOWNSHIP                                                                                                 |                       |            |
| State                                                                                                          | 2,048.09              | 2,653.38   |
| County                                                                                                         | 7,469.17              | 7,826.00   |
| Township                                                                                                       | 4,000.00              | 4,000.00   |
| Highway Improvement                                                                                            | 2,430.00              | 4,281.70   |
| Highway Repair                                                                                                 | 4,315.88              | 4,281.70   |
| School                                                                                                         | 14,500.00             | 10,000.00  |
| Bond & Interest                                                                                                | 6,000.00              | 2,500.00   |
| Total                                                                                                          | 40,763,14             | 35,542.78  |
| Total Township Taxes Only                                                                                      | 31,245.88             | 25,063.40  |

# ALGER COUNTY TAXES

|--|

|                           | 1928       | 1929       |
|---------------------------|------------|------------|
| ROCK RIVER TOWNSHIP       |            |            |
| State                     | 1,532,56   | 1,921.00   |
| County                    | 5,589.05   | 5,665.92   |
| Township                  | 4,000.00   | 4,000.00   |
| Highway Improvement       | 3,332.58   | 3,203.92   |
| Road Repair               | 3,332,57   | 3,203,92   |
| School                    | 27,000.00  | 26,000.00  |
| Total                     | 44,786.76  | 43,994.76  |
| Total Township Taxes Only | 37,665.15  | 36,407.84  |
| Grand Total Alger County  | 506,618.82 | 478,793.82 |

#### LAND DEPARTMENT

ALGER COUNTY TAXES

| City or                                                                                                      | and the second                                                                                                                     | 1928                                                                                                              |                                                                                        |                                                                                                                                    | 1929                                                                                                              |                                                                                        |
|--------------------------------------------------------------------------------------------------------------|------------------------------------------------------------------------------------------------------------------------------------|-------------------------------------------------------------------------------------------------------------------|----------------------------------------------------------------------------------------|------------------------------------------------------------------------------------------------------------------------------------|-------------------------------------------------------------------------------------------------------------------|----------------------------------------------------------------------------------------|
| Township                                                                                                     | Valuation                                                                                                                          | Tax                                                                                                               | Rate %                                                                                 | Valuation                                                                                                                          | Tax                                                                                                               | Rate %                                                                                 |
| Au Train<br>Burt<br>Grand Island<br>Limestone<br>Mathias<br>Munising<br>Munising City<br>Onota<br>Rock River | 1,172,480.00<br>1,567,360.00<br>246,795.00<br>724,750.00<br>591,250.00<br>1,519,855.00<br>3,710,190.00<br>856,340.00<br>640,785.00 | 26,530.81<br>71,026.81<br>4,392.86<br>37,554.78<br>27,271.08<br>70,182.38<br>184,110.20<br>40,763.14<br>44,786.76 | .02263<br>.04531<br>.01779<br>.05182<br>.04612<br>.04617<br>.04962<br>.04760<br>.06989 | 1,041,320.00<br>1,560,840.00<br>246,745.00<br>709,960.00<br>496,225.00<br>1,303,901.00<br>3,516,325.00<br>836,615.00<br>605,690.00 | 24,042.88<br>72,407.69<br>4,189.54<br>32,392.88<br>29,215.83<br>65,629.53<br>171,377.93<br>35,542.78<br>43,994.76 | .02308<br>.04639<br>.01698<br>.04563<br>.05887<br>.05033<br>.04873<br>.04248<br>.07263 |
| TOTAL                                                                                                        | 11,029,805.00                                                                                                                      | 506,618.82                                                                                                        | .04593                                                                                 | 10,317,621.00                                                                                                                      | 478,793.82                                                                                                        | .046405                                                                                |
| Marquette County<br>Baraga "<br>Luce "                                                                       | 60,346,247.00<br>9,130,670.00<br>8,038,340.00                                                                                      | 2,194,989.90<br>509,584.94<br>276,215.49                                                                          | .036373<br>.055810<br>.034362                                                          | 58,215,471.00<br>9,204,270.00<br>7,828,700.00                                                                                      | 2,319,148.25<br>523,436.25<br>259,906.85                                                                          | .039837<br>.056868<br>.034362                                                          |