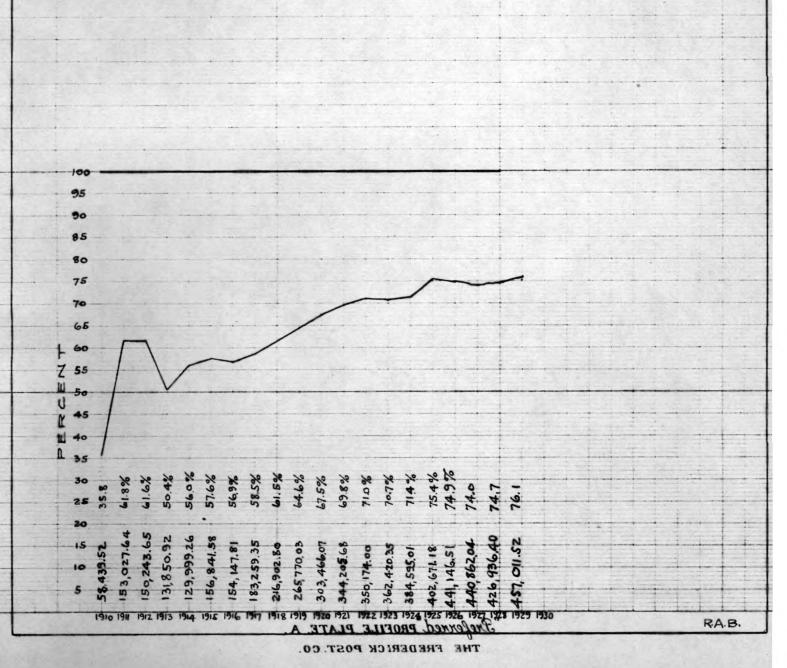

| 74.9 | 288%       |
| 1927 | 125212      | 97  | 202405            | 02  | 101927       | 80     | 429 545   | 79       | 72.1 | 11316    | 25   | 440 862   | 04     | 74.0 | 2.88%      |
| 1928 | 124937      | 56  | 193546            | -   | 96812        | 30     | 415295    | 88       | 72.7 | 11643    | 52   | 426936    | 40     | 74,7 | 279%       |
| 1929 | 146 585     | 15  | 199 695           | 33  | 97 739       | 13     | 444,019   | 61       | 73.9 | 12991    | 91   | 457011    | 52     | 76.1 | 299%       |
| 1930 |             |     | The second second |     | ALC: NO POST | L.M.   |           |          | 1000 |          |      |           |        |      | 1 Stan R   |

# NEGAUNEE CITY TAXES

CHART SHOWING THE PERCENT OF THE TOTAL AMOUNT OF TAXES RAISED PAID BY C.C.I.CO.

























|                | AMT. PAID<br>PER 100 VAL | PAID TO EACH 100 |
|----------------|--------------------------|------------------|
| STATE          | .38                      | .10              |
| COUNTY ROADS   | .29                      | .07              |
| COUNTY         | .68                      | .17              |
| SCHOOL         | 1.24                     | .31              |
| CITY GEN. FUND | 1.39                     | .35              |
| TOTAL          | 3.98                     | 1.00             |



# ISHPEMING CITY TAXES

| YEAR | CIVIC DIVISION OF TAXES | TOTAL TAXES PAID | PROPORTION PAID BY CCICO. & OTHERS |
|------|-------------------------|------------------|------------------------------------|
| 1910 | 1 2 8 4 1516            | 227,960.64