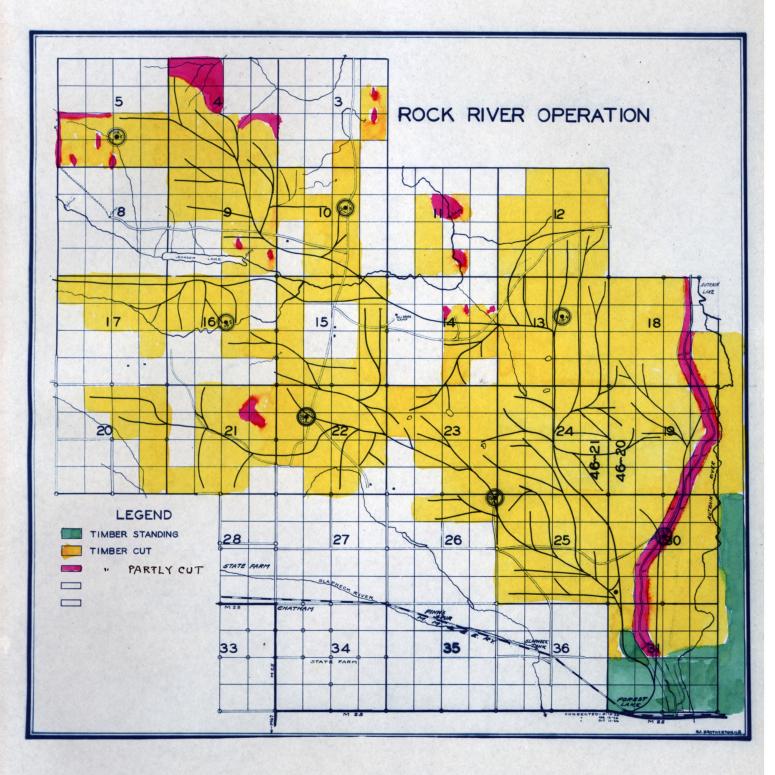

LOGGING

Careful inspection of all logs operated by the Lumbering Department was made during the year and a progress map of each job is attached to this report. These maps show the standing timber in green, partial cut land in red, and the cut area in yellow.