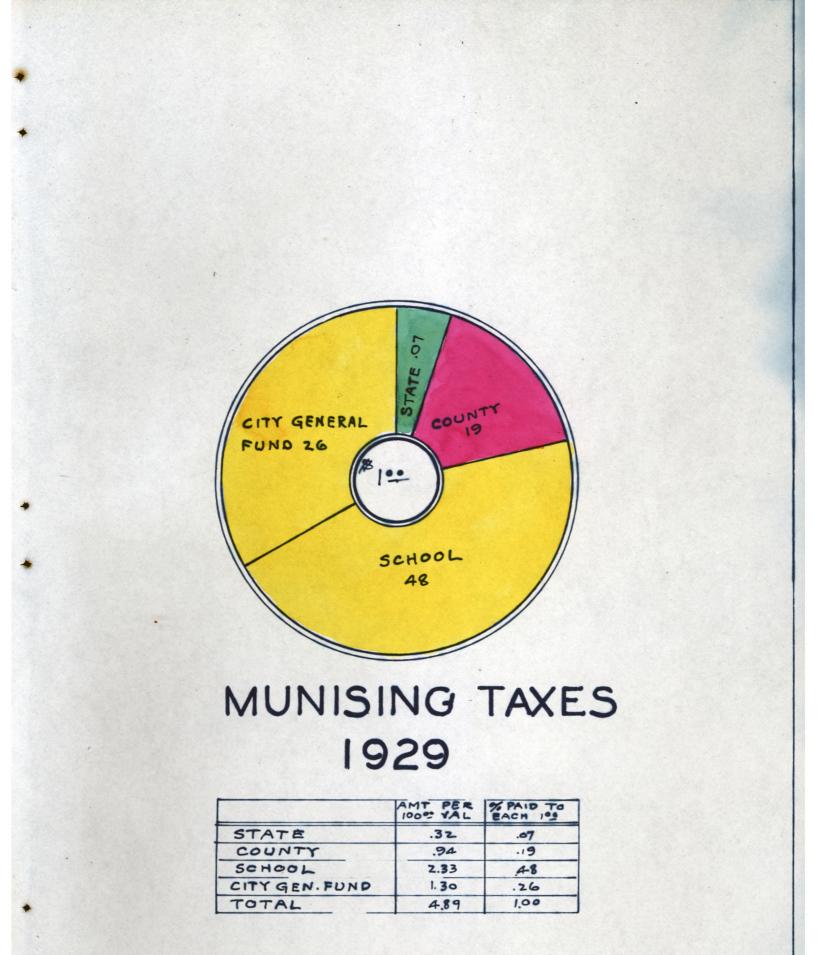

# ALGER COUNTY TAXES

Sheet No. 2

| The second s | 1928                  | 1929       |
|----------------------------------------------------------------------------------------------------------------|-----------------------|------------|
| MATHIAS TOWNSHIP                                                                                               |                       |            |
| State                                                                                                          | 1,414.08              | 1,573.85   |
| County                                                                                                         | 5,157.00              | 4,641.98   |
| Township                                                                                                       | 1,600.00              | 2,500.00   |
| Highway Repair                                                                                                 | 3,000.00              | 3,000.00   |
| Highway Improvement                                                                                            | 2,100.00              | 1,500.00   |
| School                                                                                                         | 14,000.00             | 16,000.00  |
| Total                                                                                                          | 27,271.08             | 29,215.83  |
| Total Township Taxes Only                                                                                      | 20,700.00             | 23,000.00  |
| MUNISING CITY                                                                                                  | and the second second |            |
| State                                                                                                          | 8,694.23              | 11,151.40  |
| County                                                                                                         | 31,706.86             | 32,890.45  |
| City                                                                                                           | 60,000.00             | 45,632.78  |
| School                                                                                                         | 83,709.11             | 81,703.30  |
| Total                                                                                                          | 184,110.20            | 171,377.93 |
| Total City Taxes Only                                                                                          | 143,709.11            | 127,336.08 |
| MUNISING TOWNSHIP                                                                                              |                       | S. Com     |
| State                                                                                                          | 3,635.01              | 4,135.48   |
| County                                                                                                         | 13,256,48             | 12,197.35  |
| Township                                                                                                       | 4,000.00              | 4,000.00   |
| Highway Improvement                                                                                            | 7,500.00              | 7,500.00   |
| Road Repair                                                                                                    | 7,500.00              | 7,500.00   |
| School                                                                                                         | 34,290.00             | 30,296.70  |
| Total                                                                                                          | 70,182,38             | 65,629.53  |
| Total Township Taxes Only                                                                                      | 53,290.89             | 49,296.70  |
| ONOTA TOWNSHIP                                                                                                 |                       |            |
| State                                                                                                          | 2,048.09              | 2,653.38   |
| County                                                                                                         | 7,469.17              | 7,826.00   |
| Township                                                                                                       | 4,000.00              | 4,000.00   |
| Highway Improvement                                                                                            | 2,430.00              | 4,281.70   |
| Highway Repair                                                                                                 | 4,315.88              | 4,281.70   |
| School                                                                                                         | 14,500.00             | 10,000.00  |
| Bond & Interest                                                                                                | 6,000.00              | 2,500.00   |
| Total                                                                                                          | 40,763,14             | 35,542.78  |
| Total Township Taxes Only                                                                                      | 31,245.88             | 25,063.40  |