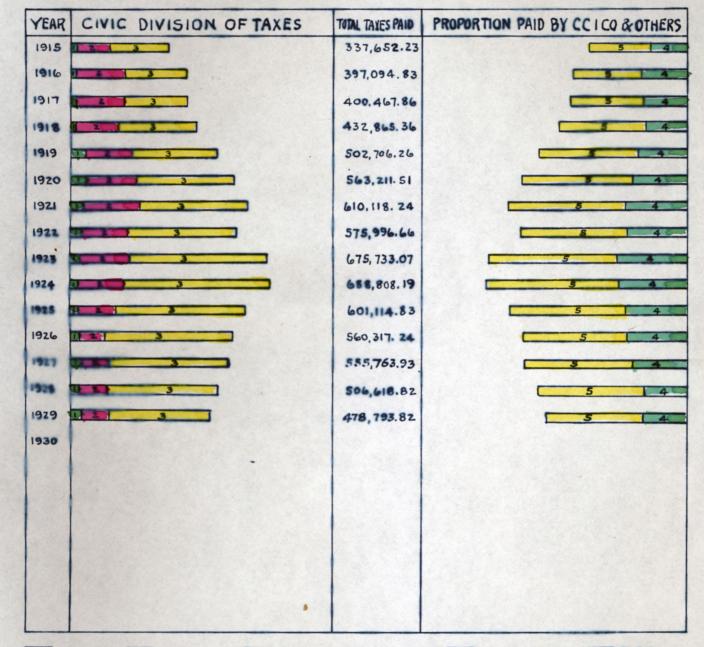

#### LAND DEPARTMENT

STATEMENT SHOWING THE AMOUNT AND PERCENTAGE OF TAXES PAID BY THE C.C.I.CO. - ALL DEPARTMENTS - AS COMPARED WITH TOTAL AMOUNT, AND THE AMOUNT AND PERCENTAGE PAID BY OTHERS IN THE TOWNSHIPS & CITIES LISTED.

| and a second              |               |            | TOTAL TAX PAID<br>BY THE C.C.I.CO. | Contraction of the second s | % PAID BY<br>C.C.I.CO. | %<br>PAID B |
|---------------------------|---------------|------------|------------------------------------|-----------------------------------------------------------------------------------------------------------------|------------------------|-------------|
| COUNTIES                  | TOWNSHIP      | TOTAL TAX  | ALL DEPARTMENTS                    | OTHERS                                                                                                          | ALL DEPTS.             | OTHERS      |
| Alger                     | Au Train      | 24,042.88  |                                    | \$ 9,560.87                                                                                                     | 60.23                  | 39.77       |
|                           | Burt          | 72,407.69  | 48,261.81                          | 24,145.88                                                                                                       | 66.65                  | 33.35       |
| The specific and the      | Grand Island  | 4,189.54   | 3,821.17                           | 368.37                                                                                                          | 91.20                  | 8.80        |
|                           | Limestone     | 32,392.88  | 630.43                             | 31,762.45                                                                                                       | 1.94                   | 98.06       |
|                           | Mathias       | 29,215.83  | 5,685.52                           | 23,530.31                                                                                                       | 19.46                  | 80.54       |
|                           | Munising      | 65,629.53  | 49,617.07                          | 16,012.46                                                                                                       | 75.60                  | 24.40       |
| a Summer and              | Munising City | 171,377.93 | 6,602.45                           | 164,775.48                                                                                                      | 3.85                   | 96.15       |
| S. 17 (3) 123             | Onota         | 35,542.78  | 11,489.04                          | 24,053.74                                                                                                       | 32.32                  | 67.68       |
|                           | Rock River    | 43,994.76  | 12,981.45                          | 31,013.31                                                                                                       | 29.50                  | 70.50       |
|                           | Total         | 478,793.82 | 153,570.95                         | 325,222.87                                                                                                      | 32.07                  | 67.93       |
| Baraga                    | Baraga        | 93,784.13  | 297.70                             | 93,486.43                                                                                                       | .31                    | 99.69       |
| <u></u>                   | Covington     | 54,798.72  | 37.27                              | 54,761.45                                                                                                       | .07                    | 99.93       |
| and a state of the        | Spurr         | 46,977.02  | 1,800.66                           | 45,176.36                                                                                                       | 3.80                   | 96.20       |
|                           | Total         | 195,559.87 | 2,135.63                           | 193,424.24                                                                                                      | 1.09                   | 98.91       |
| Chippewa                  | Bay Mills     | 11,668.77  | 244.25                             | 11,424.52                                                                                                       | 2.09                   | 97.91       |
| <u>un ppond</u>           | Bruce         | 34,128.72  | 8.83                               | 34,119.89                                                                                                       | .02                    | 99.98       |
|                           | Chippewa      | 21,970.29  | 5.45                               | 21,964.84                                                                                                       | .02                    | 99.98       |
|                           | Hulbert       | 25,502.36  | 202.75                             | 25,299.61                                                                                                       | .79                    | 99.21       |
|                           | Kinross       | 12,494.37  | 46.43                              | 12,447.94                                                                                                       | .37                    | 99.63       |
|                           | Soo           | 26,079.98  | 13.17                              | 26,066.81                                                                                                       | .05                    | 99.95       |
|                           | Superior      | 28,699.10  | 2,672.89                           | 26,026.21                                                                                                       | 9.31                   | 90.69       |
|                           | Trout Lake    | 11,561.95  | 85.91                              | 11,476.04                                                                                                       | .74                    | 99.26       |
|                           | Whitefish     | 35,826.26  | 565.67                             | 35,260.59                                                                                                       | 1.57                   | 98.43       |
| THE RULL                  | Total         | 207,931.80 | 3,845.35                           | 204,086.45                                                                                                      | 1.85                   | 98.15       |
| Delta                     | Baldwin       | 24,057.96  | 6.48                               | 24,051.48                                                                                                       | .02                    | 99.98       |
|                           | Fairbanks     | 10,001.00  | 710.15                             | 9,290.85                                                                                                        | 7.10                   | 92.90       |
|                           | Ford River    | 15,952.01  | 4.50                               | 15,947.51                                                                                                       | .02                    | 99.98       |
|                           | Garden        | 25,734.47  | 61.21                              | 25,673.26                                                                                                       | .23                    | 99.77       |
|                           | Maple Ridge   | 46,669.75  | 267.97                             | 46,401.78                                                                                                       | .57                    | 99.43       |
|                           | Masonville    | 56,766.54  | 250.53                             | 56,516.01                                                                                                       | .44                    | 99.56       |
|                           | Wells         | 73,703,66  | 29.46                              | 73 674 20                                                                                                       | .04                    | 99.96       |
|                           | Total         | 252,885.39 | 1,330.30                           | 251,555.09                                                                                                      | •52                    | 99.48       |
| Iron                      | Bates         | 122,644.10 | 8,430.33                           | 114,213.77                                                                                                      | 6.87                   | 93.13       |
| 1                         | Crystal Falls | 147,762.88 | 17.04                              | 147,745.84                                                                                                      | .01                    | 99.99       |
|                           | Iron River    | 282,225.08 | 19,233.72                          | 262,991.36                                                                                                      | 6.81                   | 93.19       |
|                           | Mansfield     | 35.418.94  | 651.90                             | 34,767.04                                                                                                       | 1.84                   | 98.16       |
|                           | Mastodon      | 81,631.45  | 8,164.77                           | 73,466.68                                                                                                       | 10.02                  | 89.98       |
| Charles Straight Straight | Total         | 669,682.45 | 36,497.76                          | 633,184.69                                                                                                      | 5.45                   | 94.55       |

| COUNTY                | TOWNSHIP             | TOTAL TAX                  | TOTAL TAX PAID<br>BY THE C.C.I.CO<br>ALL DEPARTMENTS |                                          | % PAID BY<br>C.C.I.CO.<br>ALL DEPTS. | %<br>PAID B<br>OTHERS |
|-----------------------|----------------------|----------------------------|------------------------------------------------------|------------------------------------------|--------------------------------------|-----------------------|
| Luce                  | Columbus             | \$ 34,961.78               | \$ 26,273.45                                         | \$ 8,688.33                              | 75.14                                | 24.86                 |
|                       | McMillan             | 181,647.16                 | 48,171.32                                            | 133,475.84                               | 26.51                                | 73.49                 |
|                       | Pentland             | 22,207.64                  | 98.35                                                | 22,109.29                                | •44                                  | 99.56                 |
|                       | Lakefield            | 21,090.19                  | 3,356.26                                             | 17,733.93                                | 15.91                                | 84.09                 |
| 1. S. 19 53           | Total                | 259,906.77                 | 77,899.38                                            | 182,007.39                               | 29.97                                | 70.03                 |
| Mackinac              | Garfield             | 31,073.80                  | 20.03                                                | 31,053.77                                | .06                                  | 99.94                 |
| and the second second | Hendricks            | 22,749.10                  | 49.02                                                | 22,700.08                                | .21                                  | 99.79                 |
|                       | Hudson               | 17,510.43                  | 42.68                                                | 17,467.75                                | .24                                  | 99.76                 |
|                       | Moran                | 19,740.85                  | 31.92                                                | 19,708.93                                | .16                                  | 99.84                 |
|                       | Newton               | 25,739.05                  | 34.66                                                | 25,704.39                                | .13                                  | 99.87                 |
|                       | Portage              | 26,372.91                  | 74.61                                                | 26,298.30                                | .28                                  | 99.72                 |
|                       | Total                | 143,186.14                 | 252.92                                               | 142,933.22                               | .17                                  | 99.83                 |
| Marquette             | Champion             | 52,810.20                  | 1,132.75                                             | 51,677.45                                | 2.14                                 | 97.86                 |
| ALL SPACE STATES      | Chocolay             | 14,675.81                  | 1,881.70                                             | 12,794.11                                | 12.82                                | 87.18                 |
|                       | Ely                  | 67,743.64                  | 27,086.32                                            | 40,657.32                                | 39.98                                | 60.02                 |
|                       | Forsyth              | 80,475.49                  | 47,148.56                                            | 33,326.93                                | 58.58                                | 41.42                 |
|                       | Humboldt             | 26,688.67                  | 413.54                                               | 26,275.13                                | 1.55                                 | 98.45                 |
|                       | Ishpeming            | 48,283.29                  | 38,173.75                                            | 10,109.54                                | 79.06                                | 20.94                 |
|                       | Ishpeming City       | 479,101.70                 | 182,748.24                                           | 296,353.46                               | 38.14                                | 61.86                 |
|                       | Marquette            | 19,194.00                  | 10,922.44                                            | 8,271.56                                 | 56.90                                | 43.10                 |
|                       | Marquette City       | 472,416.47                 | 47,174.87                                            | 425,241.60                               | 9.98                                 | 90.02                 |
|                       | Michigamme           | 35,285.50                  | 858.15                                               | 34,427.35                                | 2.43                                 | 97.57                 |
|                       | Negaunee             | 28,939.81                  | 23,163.00                                            | 5,776.81                                 | 80.03                                | 19.97                 |
|                       | Negaunee City        | 600,704.63                 | 456,884.52                                           | 143,820.11                               | 76.05                                | 23.95                 |
|                       | Powell               | 59,283.77                  | 3,497.25                                             | 55,786.52                                | 5.90                                 | 94.10                 |
|                       | Republic<br>Richmond | 38,242.64<br>72,574.73     | 6,129.14<br>5,289.61                                 | 32,113.50 67,285.12                      | 16.02                                | 83.98<br>92.72        |
|                       | Sands                | 11,486.91                  | 6,438.44                                             | 5,048.47                                 | 56.05                                | 43.95                 |
|                       | Skandia              | 24,059.26                  | 9,920.35                                             | 14,138.91                                | 41.23                                | 58.77                 |
|                       | Tilden               | 104,442.11                 | 9,668.82                                             | 94.773.29                                | 9.25                                 | 90.75                 |
| Set and the set       | Turin                | 27,101.30                  | 2,094.69                                             | 25,006.61                                | 7.72                                 | 92.28                 |
| The manufacture       | West Branch          | 16,487.34                  | 1,975.33                                             | 14.512.01                                | 11.98                                | 88.02                 |
|                       | Total                | 2,279,997.27               | 882,601.47                                           | 1,397,395.80                             | 38.71                                | 61.29                 |
| Cohoolonat            | Devile               | 97 941 17                  | 60.95                                                | 00 177 00                                | 70                                   | 00 00                 |
| Schoolcraft           | Doyle<br>Hiawatha    | 21,841.13<br>28,559.01     | 69.25                                                | 21,771.88                                | .32                                  | 99.68<br>92.87        |
|                       | Inwood               | 26,639.28                  | 2,036.58                                             | 26,522.43<br>26,587.44                   | 7.13                                 | 99.81                 |
|                       | Manistique           | 16,041.25                  | 7.64                                                 | 16,033.61                                | .05                                  | 99.95                 |
|                       | Seney                | 23,597.02                  | 6,436.23                                             | 17,160.79                                | 27.27                                | 72.73                 |
|                       | Thompson             | 13,097.87                  | 14.15                                                | 13,083.72                                | .10                                  | 99.90                 |
|                       | Total                | 129,775.56                 | 8,615.69                                             | 121,159.87                               | 6.64                                 | 93.36                 |
|                       |                      | REC.                       | APITULATION                                          |                                          |                                      |                       |
| Alger                 | County               | 478,793.82                 | 153,570.95                                           | 325,222.87                               | 32.07                                | 67.93                 |
| Baraga                | n                    | 195,559.87                 | 2,135.63                                             | 193,424.24                               | 1.09                                 | 98.91                 |
| Chippewa              |                      | 207,931.80                 | 3,845.35                                             | 204,086.45                               | 1.85                                 | 98.15                 |
| Delta                 |                      | 252,885.39                 | 1,330.30                                             | 251,555.09                               | .52                                  | 99.48                 |
| Iron                  | н                    | 669,682.45                 | 36,497.76                                            | 633,184.69                               | 5.45                                 | 94.55                 |
| Luce                  | n                    | 259,906.77                 | 77,899.38                                            | 182,007.39                               | 29.97                                | 70.03                 |
| Mackinac              |                      | 143,186.14                 | 252.92                                               | 142,933.22                               | .17                                  | 99.83                 |
| Marquette             | Ű                    | 2,279,997.27               | 882,601.47                                           | 1,397,395.80                             | 38.71                                | 61.29                 |
| Schoolcraft           | "<br>Total           | 129,775.56<br>4,617,719.07 | 8,615.69                                             | 121,159.87                               | 6.64                                 | 93.36                 |
|                       | TOTAL                | 1                          | 1,166,749.45                                         | 3,450,969.62                             | 25.26                                | 74.74                 |
| State of Wisc         |                      |                            | 403.54                                               | Service and Stream                       |                                      |                       |
| State of Minn         | nesota 1928 Taxe     | s Paid in 1929             | 161,369.61                                           |                                          |                                      |                       |
| ODAND BORAT           | 0.0 7.00 477         | DEDA DEMILINIZO            | 1 328 529 60                                         | State Shares                             |                                      |                       |
| UTAND TUTAL           | C.C.I.CO. ALL        | DELANTMENTO                | 1,328,522.60                                         | and the set of the set of the set of the |                                      |                       |