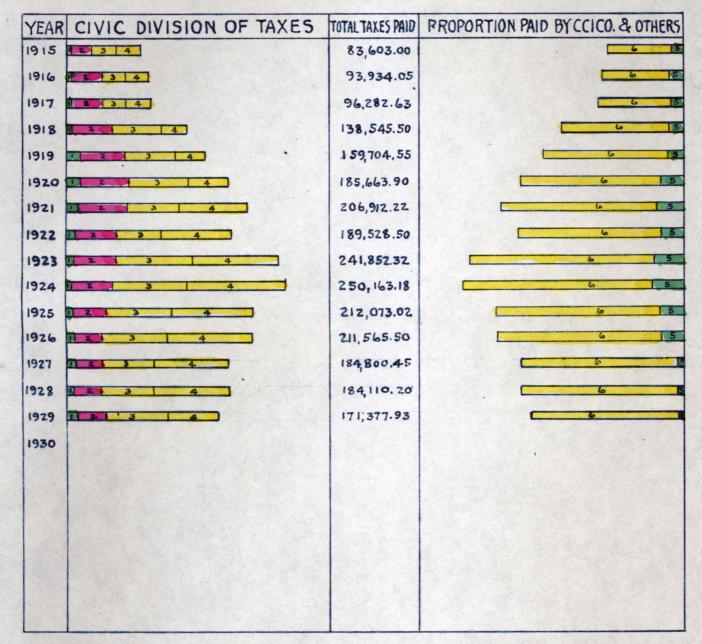

#### LAND DEPARTMENT

STATEMENT SHOWING THE AMOUNT AND PERCENTAGE OF TAXES PAID BY THE C.C.I.CO. - ALL DEPARTMENTS - AS COMPARED WITH TOTAL AMOUNT, AND THE AMOUNT AND PERCENTAGE PAID BY OTHERS IN THE TOWNSHIPS & CITIES LISTED.

| and a second              |               |            | TOTAL TAX PAID<br>BY THE C.C.I.CO. | Contraction of the second s | % PAID BY<br>C.C.I.CO. | %<br>PAID B |
|---------------------------|---------------|------------|------------------------------------|-----------------------------------------------------------------------------------------------------------------|------------------------|-------------|
| COUNTIES                  | TOWNSHIP      | TOTAL TAX  | ALL DEPARTMENTS                    | OTHERS                                                                                                          | ALL DEPTS.             | OTHERS      |
| Alger                     | Au Train      | 24,042.88  |                                    | \$ 9,560.87                                                                                                     | 60.23                  | 39.77       |
|                           | Burt          | 72,407.69  | 48,261.81                          | 24,145.88                                                                                                       | 66.65                  | 33.35       |
| The specific and the      | Grand Island  | 4,189.54   | 3,821.17                           | 368.37                                                                                                          | 91.20                  | 8.80        |
|                           | Limestone     | 32,392.88  | 630.43                             | 31,762.45                                                                                                       | 1.94                   | 98.06       |
|                           | Mathias       | 29,215.83  | 5,685.52                           | 23,530.31                                                                                                       | 19.46                  | 80.54       |
|                           | Munising      | 65,629.53  | 49,617.07                          | 16,012.46                                                                                                       | 75.60                  | 24.40       |
| a Summer and              | Munising City | 171,377.93 | 6,602.45                           | 164,775.48                                                                                                      | 3.85                   | 96.15       |
| S. 17 (3) 123             | Onota         | 35,542.78  | 11,489.04                          | 24,053.74                                                                                                       | 32.32                  | 67.68       |
|                           | Rock River    | 43,994.76  | 12,981.45                          | 31,013.31                                                                                                       | 29.50                  | 70.50       |
|                           | Total         | 478,793.82 | 153,570.95                         | 325,222.87                                                                                                      | 32.07                  | 67.93       |
| Baraga                    | Baraga        | 93,784.13  | 297.70                             | 93,486.43                                                                                                       | .31                    | 99.69       |
| <u></u>                   | Covington     | 54,798.72  | 37.27                              | 54,761.45                                                                                                       | .07                    | 99.93       |
| and a state of the        | Spurr         | 46,977.02  | 1,800.66                           | 45,176.36                                                                                                       | 3.80                   | 96.20       |
|                           | Total         | 195,559.87 | 2,135.63                           | 193,424.24                                                                                                      | 1.09                   | 98.91       |
| Chippewa                  | Bay Mills     | 11,668.77  | 244.25                             | 11,424.52                                                                                                       | 2.09                   | 97.91       |
| <u>un ppond</u>           | Bruce         | 34,128.72  | 8.83                               | 34,119.89                                                                                                       | .02                    | 99.98       |
|                           | Chippewa      | 21,970.29  | 5.45                               | 21,964.84                                                                                                       | .02                    | 99.98       |
|                           | Hulbert       | 25,502.36  | 202.75                             | 25,299.61                                                                                                       | .79                    | 99.21       |
|                           | Kinross       | 12,494.37  | 46.43                              | 12,447.94                                                                                                       | .37                    | 99.63       |
|                           | Soo           | 26,079.98  | 13.17                              | 26,066.81                                                                                                       | .05                    | 99.95       |
|                           | Superior      | 28,699.10  | 2,672.89                           | 26,026.21                                                                                                       | 9.31                   | 90.69       |
|                           | Trout Lake    | 11,561.95  | 85.91                              | 11,476.04                                                                                                       | .74                    | 99.26       |
|                           | Whitefish     | 35,826.26  | 565.67                             | 35,260.59                                                                                                       | 1.57                   | 98.43       |
| THE RULL                  | Total         | 207,931.80 | 3,845.35                           | 204,086.45                                                                                                      | 1.85                   | 98.15       |
| Delta                     | Baldwin       | 24,057.96  | 6.48                               | 24,051.48                                                                                                       | .02                    | 99.98       |
|                           | Fairbanks     | 10,001.00  | 710.15                             | 9,290.85                                                                                                        | 7.10                   | 92.90       |
|                           | Ford River    | 15,952.01  | 4.50                               | 15,947.51                                                                                                       | .02                    | 99.98       |
|                           | Garden        | 25,734.47  | 61.21                              | 25,673.26                                                                                                       | .23                    | 99.77       |
|                           | Maple Ridge   | 46,669.75  | 267.97                             | 46,401.78                                                                                                       | .57                    | 99.43       |
|                           | Masonville    | 56,766.54  | 250.53                             | 56,516.01                                                                                                       | .44                    | 99.56       |
|                           | Wells         | 73,703,66  | 29.46                              | 73 674 20                                                                                                       | .04                    | 99.96       |
|                           | Total         | 252,885.39 | 1,330.30                           | 251,555.09                                                                                                      | •52                    | 99.48       |
| Iron                      | Bates         | 122,644.10 | 8,430.33                           | 114,213.77                                                                                                      | 6.87                   | 93.13       |
| 1                         | Crystal Falls | 147,762.88 | 17.04                              | 147,745.84                                                                                                      | .01                    | 99.99       |
|                           | Iron River    | 282,225.08 | 19,233.72                          | 262,991.36                                                                                                      | 6.81                   | 93.19       |
|                           | Mansfield     | 35.418.94  | 651.90                             | 34,767.04                                                                                                       | 1.84                   | 98.16       |
|                           | Mastodon      | 81,631.45  | 8,164.77                           | 73,466.68                                                                                                       | 10.02                  | 89.98       |
| Charles Straight Straight | Total         | 669,682.45 | 36,497.76                          | 633,184.69                                                                                                      | 5.45                   | 94.55       |

| COUNTY                | TOWNSHIP             | TOTAL TAX                  | TOTAL TAX PAID<br>BY THE C.C.I.CO<br>ALL DEPARTMENTS |                                          | % PAID BY<br>C.C.I.CO.<br>ALL DEPTS. | %<br>PAID B<br>OTHERS |
|-----------------------|----------------------|----------------------------|------------------------------------------------------|------------------------------------------|--------------------------------------|-----------------------|
| Luce                  | Columbus             | \$ 34,961.78               | \$ 26,273.45                                         | \$ 8,688.33                              | 75.14                                | 24.86                 |
|                       | McMillan             | 181,647.16                 | 48,171.32                                            | 133,475.84                               | 26.51                                | 73.49                 |
|                       | Pentland             | 22,207.64                  | 98.35                                                | 22,109.29                                | •44                                  | 99.56                 |
|                       | Lakefield            | 21,090.19                  | 3,356.26                                             | 17,733.93                                | 15.91                                | 84.09                 |
| 1. S. 19 53           | Total                | 259,906.77                 | 77,899.38                                            | 182,007.39                               | 29.97                                | 70.03                 |
| Mackinac              | Garfield             | 31,073.80                  | 20.03                                                | 31,053.77                                | .06                                  | 99.94                 |
| and the second second | Hendricks            | 22,749.10                  | 49.02                                                | 22,700.08                                | .21                                  | 99.79                 |
|                       | Hudson               | 17,510.43                  | 42.68                                                | 17,467.75                                | .24                                  | 99.76                 |
|                       | Moran                | 19,740.85                  | 31.92                                                | 19,708.93                                | .16                                  | 99.84                 |
|                       | Newton               | 25,739.05                  | 34.66                                                | 25,704.39                                | .13                                  | 99.87                 |
|                       | Portage              | 26,372.91                  | 74.61                                                | 26,298.30                                | .28                                  | 99.72                 |
|                       | Total                | 143,186.14                 | 252.92                                               | 142,933.22                               | .17                                  | 99.83                 |
| Marquette             | Champion             | 52,810.20                  | 1,132.75                                             | 51,677.45                                | 2.14                                 | 97.86                 |
| ALL SPACE STATES      | Chocolay             | 14,675.81                  | 1,881.70                                             | 12,794.11                                | 12.82                                | 87.18                 |
|                       | Ely                  | 67,743.64                  | 27,086.32                                            | 40,657.32                                | 39.98                                | 60.02                 |
|                       | Forsyth              | 80,475.49                  | 47,148.56                                            | 33,326.93                                | 58.58                                | 41.42                 |
|                       | Humboldt             | 26,688.67                  | 413.54                                               | 26,275.13                                | 1.55                                 | 98.45                 |
|                       | Ishpeming            | 48,283.29                  | 38,173.75                                            | 10,109.54                                | 79.06                                | 20.94                 |
|                       | Ishpeming City       | 479,101.70                 | 182,748.24                                           | 296,353.46                               | 38.14                                | 61.86                 |
|                       | Marquette            | 19,194.00                  | 10,922.44                                            | 8,271.56                                 | 56.90                                | 43.10                 |
|                       | Marquette City       | 472,416.47                 | 47,174.87                                            | 425,241.60                               | 9.98                                 | 90.02                 |
|                       | Michigamme           | 35,285.50                  | 858.15                                               | 34,427.35                                | 2.43                                 | 97.57                 |
|                       | Negaunee             | 28,939.81                  | 23,163.00                                            | 5,776.81                                 | 80.03                                | 19.97                 |
|                       | Negaunee City        | 600,704.63                 | 456,884.52                                           | 143,820.11                               | 76.05                                | 23.95                 |
|                       | Powell               | 59,283.77                  | 3,497.25                                             | 55,786.52                                | 5.90                                 | 94.10                 |
|                       | Republic<br>Richmond | 38,242.64<br>72,574.73     | 6,129.14<br>5,289.61                                 | 32,113.50 67,285.12                      | 16.02                                | 83.98<br>92.72        |
|                       | Sands                | 11,486.91                  | 6,438.44                                             | 5,048.47                                 | 56.05                                | 43.95                 |
|                       | Skandia              | 24,059.26                  | 9,920.35                                             | 14,138.91                                | 41.23                                | 58.77                 |
|                       | Tilden               | 104,442.11                 | 9,668.82                                             | 94.773.29                                | 9.25                                 | 90.75                 |
| Set and the set       | Turin                | 27,101.30                  | 2,094.69                                             | 25,006.61                                | 7.72                                 | 92.28                 |
| The manufacture       | West Branch          | 16,487.34                  | 1,975.33                                             | 14.512.01                                | 11.98                                | 88.02                 |
|                       | Total                | 2,279,997.27               | 882,601.47                                           | 1,397,395.80                             | 38.71                                | 61.29                 |
| Cohoolonat            | Devile               | 97 941 17                  | 60.95                                                | 00 177 00                                | 70                                   | 00 00                 |
| Schoolcraft           | Doyle<br>Hiawatha    | 21,841.13<br>28,559.01     | 69.25                                                | 21,771.88                                | .32                                  | 99.68<br>92.87        |
|                       | Inwood               | 26,639.28                  | 2,036.58                                             | 26,522.43<br>26,587.44                   | 7.13                                 | 99.81                 |
|                       | Manistique           | 16,041.25                  | 7.64                                                 | 16,033.61                                | .05                                  | 99.95                 |
|                       | Seney                | 23,597.02                  | 6,436.23                                             | 17,160.79                                | 27.27                                | 72.73                 |
|                       | Thompson             | 13,097.87                  | 14.15                                                | 13,083.72                                | .10                                  | 99.90                 |
|                       | Total                | 129,775.56                 | 8,615.69                                             | 121,159.87                               | 6.64                                 | 93.36                 |
|                       |                      | REC.                       | APITULATION                                          |                                          |                                      |                       |
| Alger                 | County               | 478,793.82                 | 153,570.95                                           | 325,222.87                               | 32.07                                | 67.93                 |
| Baraga                | n                    | 195,559.87                 | 2,135.63                                             | 193,424.24                               | 1.09                                 | 98.91                 |
| Chippewa              |                      | 207,931.80                 | 3,845.35                                             | 204,086.45                               | 1.85                                 | 98.15                 |
| Delta                 |                      | 252,885.39                 | 1,330.30                                             | 251,555.09                               | .52                                  | 99.48                 |
| Iron                  | н                    | 669,682.45                 | 36,497.76                                            | 633,184.69                               | 5.45                                 | 94.55                 |
| Luce                  | n                    | 259,906.77                 | 77,899.38                                            | 182,007.39                               | 29.97                                | 70.03                 |
| Mackinac              |                      | 143,186.14                 | 252.92                                               | 142,933.22                               | .17                                  | 99.83                 |
| Marquette             | Ű                    | 2,279,997.27               | 882,601.47                                           | 1,397,395.80                             | 38.71                                | 61.29                 |
| Schoolcraft           | "<br>Total           | 129,775.56<br>4,617,719.07 | 8,615.69                                             | 121,159.87                               | 6.64                                 | 93.36                 |
|                       | TOTAL                | 1                          | 1,166,749.45                                         | 3,450,969.62                             | 25.26                                | 74.74                 |
| State of Wisc         |                      |                            | 403.54                                               | Service and Stream                       |                                      |                       |
| State of Minn         | nesota 1928 Taxe     | s Paid in 1929             | 161,369.61                                           |                                          |                                      |                       |
| ODAND BORAT           | 0.0 7.00 477         | DEDA DEMILINIZO            | 1 328 529 60                                         | State Shares                             |                                      |                       |
| UTAND TUTAL           | C.C.I.CO. ALL        | DELANTMENTO                | 1,328,522.60                                         | and the set of the set of the set of the |                                      |                       |