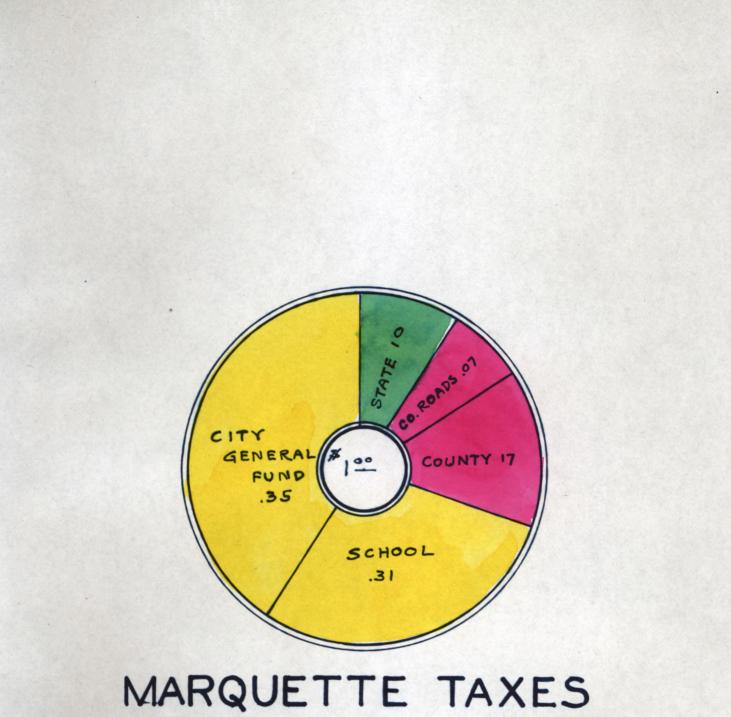

| 1927 | 125212      | 97  | 202405            | 02  | 101927       | 80     | 429 545   | 79       | 72.1 | 11316    | 25   | 440 862   | 04     | 74.0 | 2.88%      |
| 1928 | 124937      | 56  | 193546            | -   | 96812        | 30     | 415295    | 88       | 72.7 | 11643    | 52   | 426936    | 40     | 74,7 | 279%       |
| 1929 | 146 585     | 15  | 199 695           | 33  | 97 739       | 13     | 444,019   | 61       | 73.9 | 12991    | 91   | 457011    | 52     | 76.1 | 299%       |
| 1930 |             |     | The second second |     | ALC: NO POST | L.M.   |           |          | 1000 |          |      |           |        |      | 1 Stan R   |

# NEGAUNEE CITY TAXES

CHART SHOWING THE PERCENT OF THE TOTAL AMOUNT OF TAXES RAISED PAID BY C.C.I.CO.

























|                | AMT. PAID<br>PER 100 VAL | PAID TO EACH 100 |
|----------------|--------------------------|------------------|
| STATE          | .38                      | .10              |
| COUNTY ROADS   | .29                      | .07              |
| COUNTY         | .68                      | .17              |
| SCHOOL         | 1.24                     | .31              |
| CITY GEN. FUND | 1.39                     | .35              |
| TOTAL          | 3.98                     | 1.00             |



# ISHPEMING CITY TAXES

| YEAR | CIVIC DIVISION OF TAXES | TOTAL TAXES PAID | PROPORTION PAID BY CCICO. & OTHERS |
|------|-------------------------|------------------|------------------------------------|
| 1910 | 1 2 8 4 1516            | 227,960.64       |