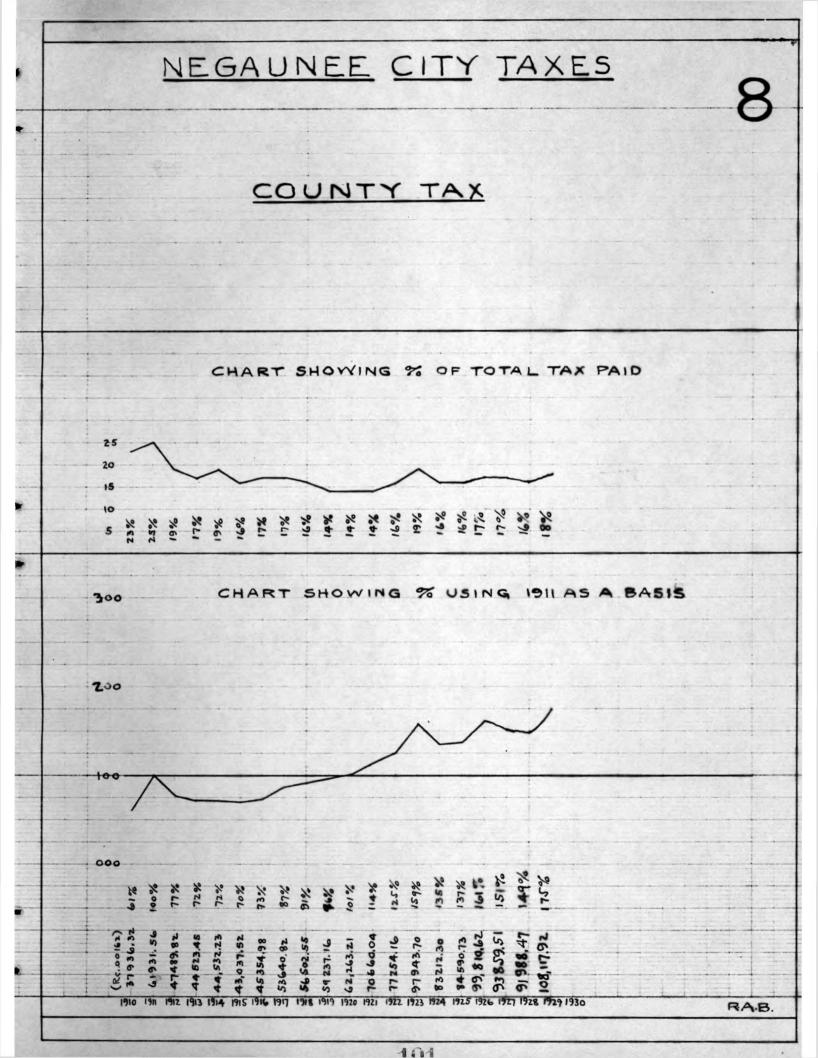

9 | 288%       |
| 1927 | 125212      | 97  | 202405            | 02  | 101927       | 80     | 429 545   | 79       | 72.1 | 11316    | 25   | 440 862   | 04     | 74.0 | 2.88%      |
| 1928 | 124937      | 56  | 193546            | -   | 96812        | 30     | 415295    | 88       | 72.7 | 11643    | 52   | 426936    | 40     | 74,7 | 279%       |
| 1929 | 146 585     | 15  | 199 695           | 33  | 97 739       | 13     | 444,019   | 61       | 73.9 | 12991    | 91   | 457011    | 52     | 76.1 | 299%       |
| 1930 |             |     | The second second |     | ALC: NO POST | L.M.   |           |          | 1000 |          |      |           |        |      | 1 Stan R   |

# NEGAUNEE CITY TAXES

CHART SHOWING THE PERCENT OF THE TOTAL AMOUNT OF TAXES RAISED PAID BY C.C.I.CO.

























|                | AMT. PAID<br>PER 100 VAL | PAID TO EACH 100 |
|----------------|--------------------------|------------------|
| STATE          | .38                      | .10              |
| COUNTY ROADS   | .29                      | .07              |
| COUNTY         | .68                      | .17              |
| SCHOOL         | 1.24                     | .31              |
| CITY GEN. FUND | 1.39                     | .35              |
| TOTAL          | 3.98                     | 1.00             |



# ISHPEMING CITY TAXES

| YEAR | CIVIC DIVISION OF TAXES | TOTAL TAXES PAID | PROPORTION PAID BY CCICO. & OTHERS |
|------|-------------------------|------------------|------------------------------------|
| 1910 | 1 2 8 4 1516            | 227,960.64       |