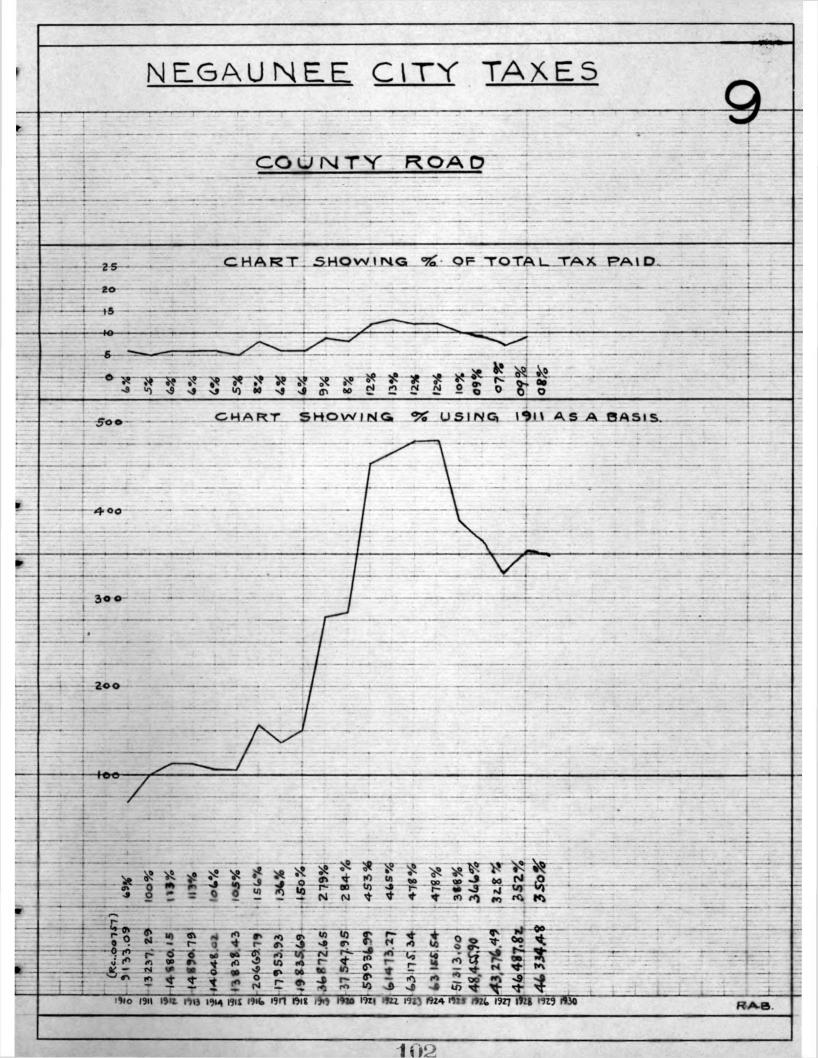

| 288%       |
| 1927 | 125212      | 97  | 202405            | 02  | 101927       | 80     | 429 545   | 79       | 72.1 | 11316    | 25   | 440 862   | 04     | 74.0 | 2.88%      |
| 1928 | 124937      | 56  | 193546            | -   | 96812        | 30     | 415295    | 88       | 72.7 | 11643    | 52   | 426936    | 40     | 74,7 | 279%       |
| 1929 | 146 585     | 15  | 199 695           | 33  | 97 739       | 13     | 444,019   | 61       | 73.9 | 12991    | 91   | 457011    | 52     | 76.1 | 299%       |
| 1930 |             |     | The second second |     | ALC: NO POST | L.M.   |           |          | 1000 |          |      |           |        |      | 1 Stan R   |

# NEGAUNEE CITY TAXES

CHART SHOWING THE PERCENT OF THE TOTAL AMOUNT OF TAXES RAISED PAID BY C.C.I.CO.

























|                | AMT. PAID<br>PER 100 VAL | PAID TO EACH 100 |
|----------------|--------------------------|------------------|
| STATE          | .38                      | .10              |
| COUNTY ROADS   | .29                      | .07              |
| COUNTY         | .68                      | .17              |
| SCHOOL         | 1.24                     | .31              |
| CITY GEN. FUND | 1.39                     | .35              |
| TOTAL          | 3.98                     | 1.00             |



# ISHPEMING CITY TAXES

| YEAR | CIVIC DIVISION OF TAXES | TOTAL TAXES PAID | PROPORTION PAID BY CCICO. & OTHERS |
|------|-------------------------|------------------|------------------------------------|
| 1910 | 1 2 8 4 1516            | 227,960.64       |