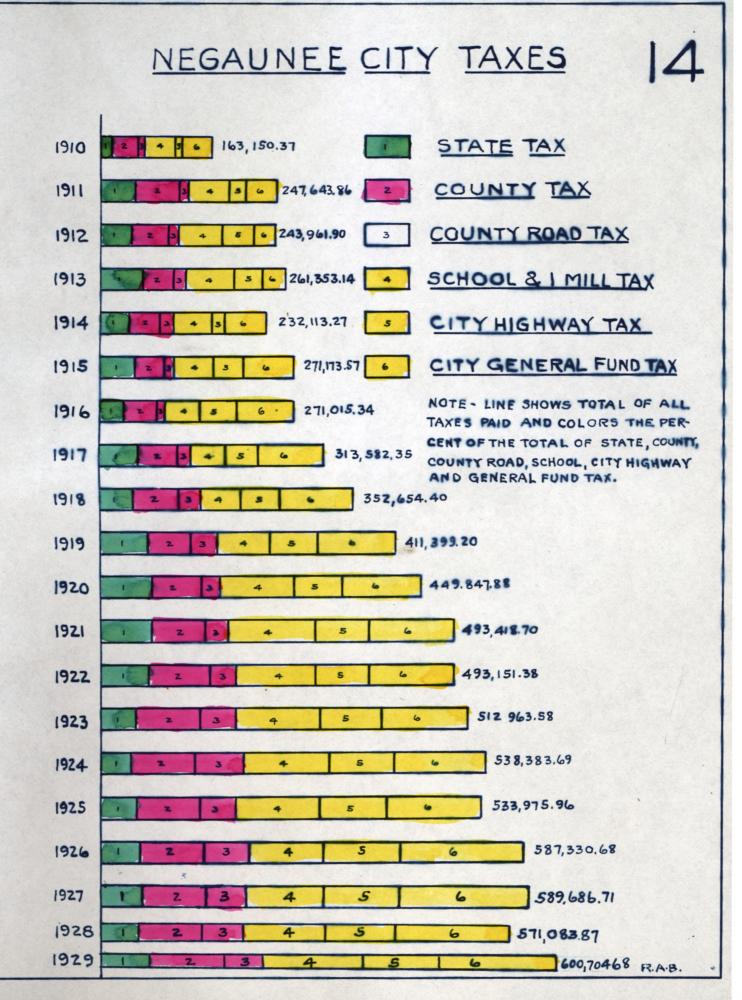

#### THE CLEVELAND-CLIFFS IRON COMPANY

#### LAND DEPARTMENT

STATEMENT SHOWING THE AMOUNT AND PERCENTAGE OF TAXES PAID BY THE C.C.I.CO. - ALL DEPARTMENTS - AS COMPARED WITH TOTAL AMOUNT, AND THE AMOUNT AND PERCENTAGE PAID BY OTHERS IN THE TOWNSHIPS & CITIES LISTED.