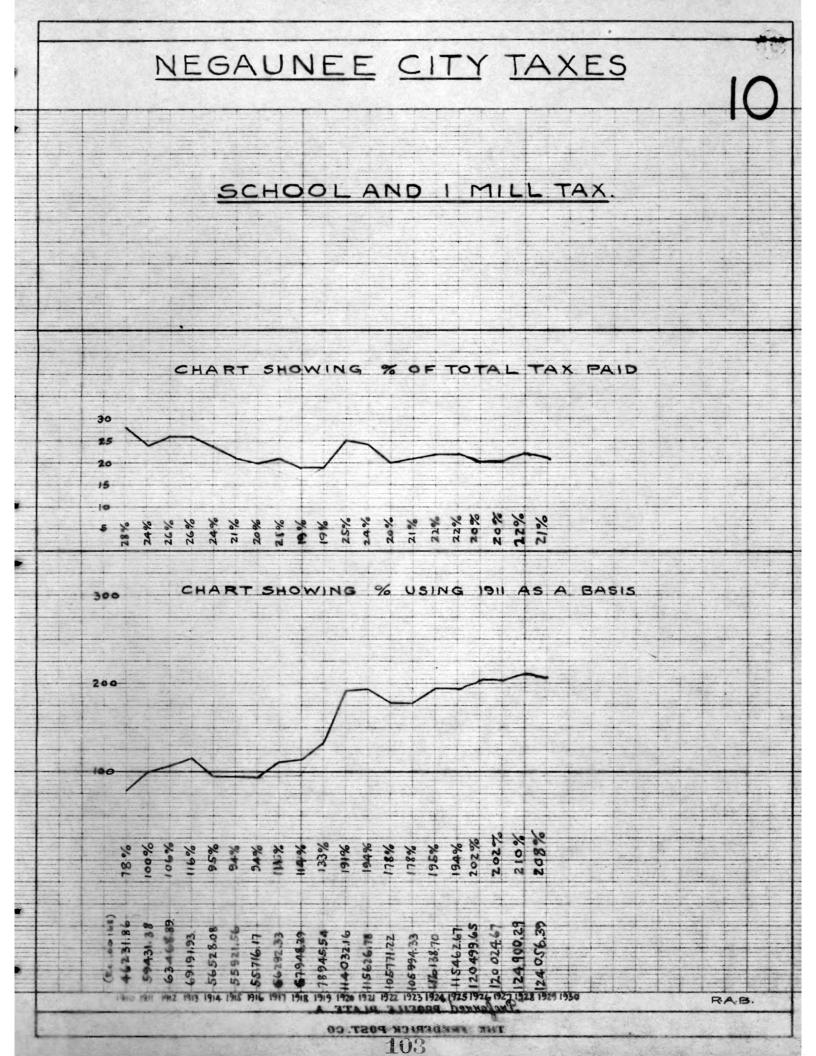

288%       |
| 1927 | 125212      | 97  | 202405            | 02  | 101927       | 80     | 429 545   | 79       | 72.1 | 11316    | 25   | 440 862   | 04     | 74.0 | 2.88%      |
| 1928 | 124937      | 56  | 193546            | -   | 96812        | 30     | 415295    | 88       | 72.7 | 11643    | 52   | 426936    | 40     | 74,7 | 279%       |
| 1929 | 146 585     | 15  | 199 695           | 33  | 97 739       | 13     | 444,019   | 61       | 73.9 | 12991    | 91   | 457011    | 52     | 76.1 | 299%       |
| 1930 |             |     | The second second |     | ALC: NO POST | L.M.   |           |          | 1000 |          |      |           |        |      | 1 Stan R   |

# NEGAUNEE CITY TAXES

CHART SHOWING THE PERCENT OF THE TOTAL AMOUNT OF TAXES RAISED PAID BY C.C.I.CO.

























|                | AMT. PAID<br>PER 100 VAL | PAID TO EACH 100 |
|----------------|--------------------------|------------------|
| STATE          | .38                      | .10              |
| COUNTY ROADS   | .29                      | .07              |
| COUNTY         | .68                      | .17              |
| SCHOOL         | 1.24                     | .31              |
| CITY GEN. FUND | 1.39                     | .35              |
| TOTAL          | 3.98                     | 1.00             |



# ISHPEMING CITY TAXES

| YEAR | CIVIC DIVISION OF TAXES | TOTAL TAXES PAID | PROPORTION PAID BY CCICO. & OTHERS |
|------|-------------------------|------------------|------------------------------------|
| 1910 | 1 2 8 4 1516            | 227,960.64       |