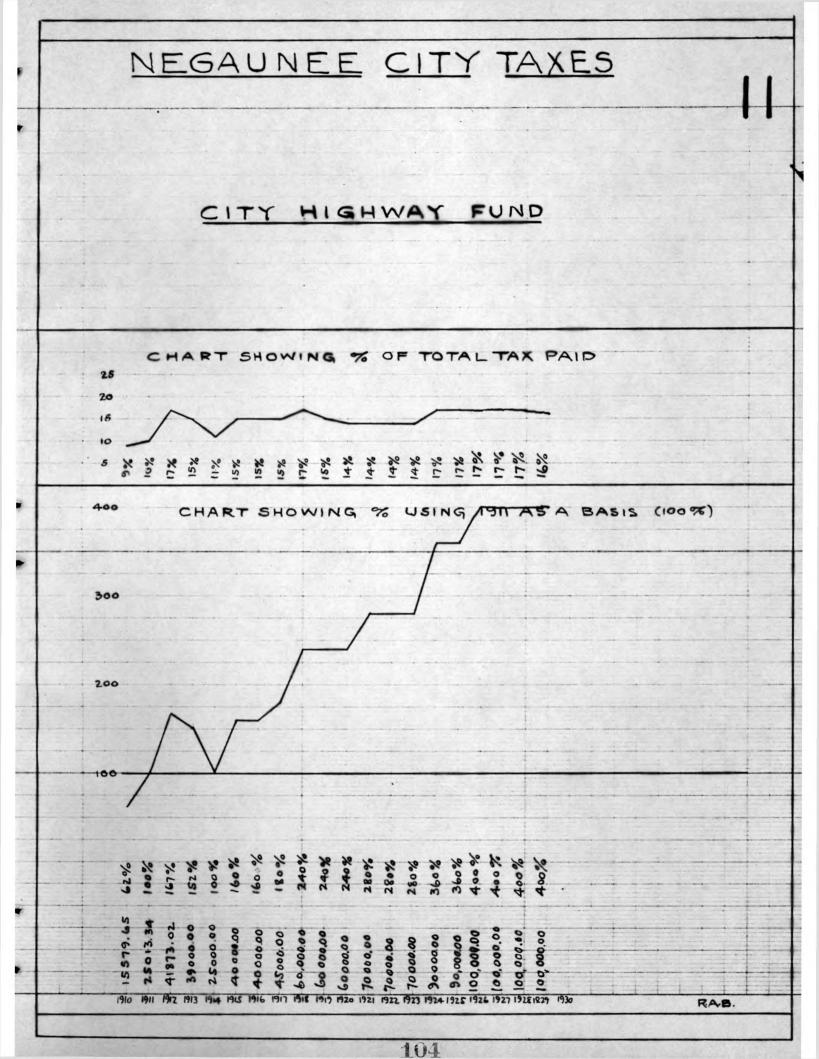

8%       |
| 1927 | 125212      | 97  | 202405            | 02  | 101927       | 80     | 429 545   | 79       | 72.1 | 11316    | 25   | 440 862   | 04     | 74.0 | 2.88%      |
| 1928 | 124937      | 56  | 193546            | -   | 96812        | 30     | 415295    | 88       | 72.7 | 11643    | 52   | 426936    | 40     | 74,7 | 279%       |
| 1929 | 146 585     | 15  | 199 695           | 33  | 97 739       | 13     | 444,019   | 61       | 73.9 | 12991    | 91   | 457011    | 52     | 76.1 | 299%       |
| 1930 |             |     | The second second |     | ALC: NO POST | L.M.   |           |          | 1000 |          |      |           |        |      | 1 Stan R   |

# NEGAUNEE CITY TAXES

CHART SHOWING THE PERCENT OF THE TOTAL AMOUNT OF TAXES RAISED PAID BY C.C.I.CO.

























|                | AMT. PAID<br>PER 100 VAL | PAID TO EACH 100 |
|----------------|--------------------------|------------------|
| STATE          | .38                      | .10              |
| COUNTY ROADS   | .29                      | .07              |
| COUNTY         | .68                      | .17              |
| SCHOOL         | 1.24                     | .31              |
| CITY GEN. FUND | 1.39                     | .35              |
| TOTAL          | 3.98                     | 1.00             |



# ISHPEMING CITY TAXES

| YEAR | CIVIC DIVISION OF TAXES | TOTAL TAXES PAID | PROPORTION PAID BY CCICO. & OTHERS |
|------|-------------------------|------------------|------------------------------------|
| 1910 | 1 2 8 4 1516            | 227,960.64       |