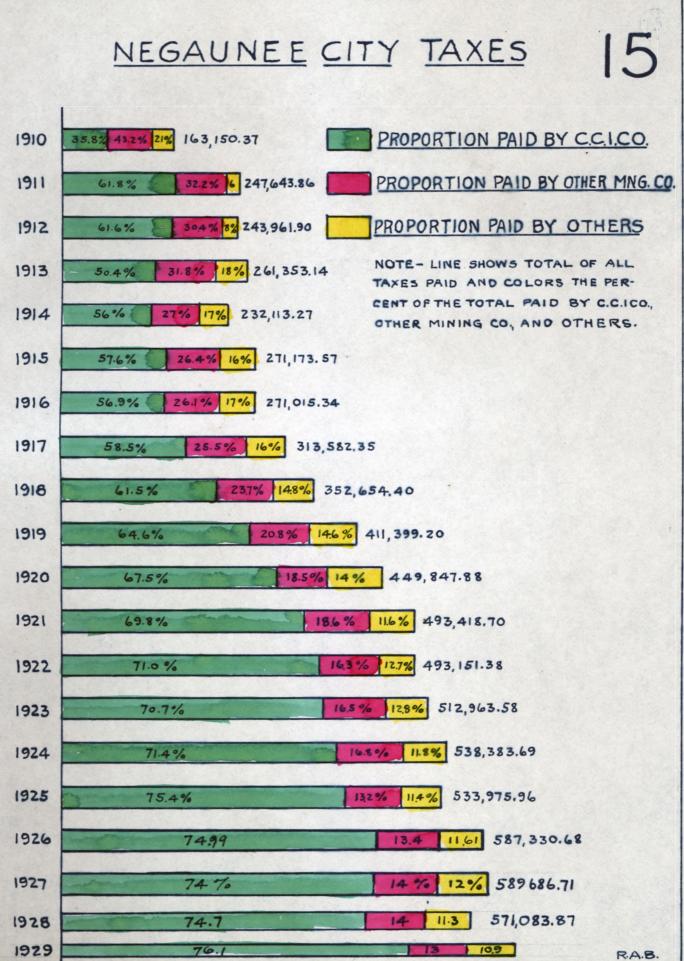

#### THE CLEVELAND-CLIFFS IRON COMPANY

#### LAND DEPARTMENT

STATEMENT SHOWING THE AMOUNT AND PERCENTAGE OF TAXES PAID BY THE C.C.I.CO. - ALL DEPARTMENTS - AS COMPARED WITH TOTAL AMOUNT, AND THE AMOUNT AND PERCENTAGE PAID BY OTHERS IN THE TOWNSHIPS & CITIES LISTED.