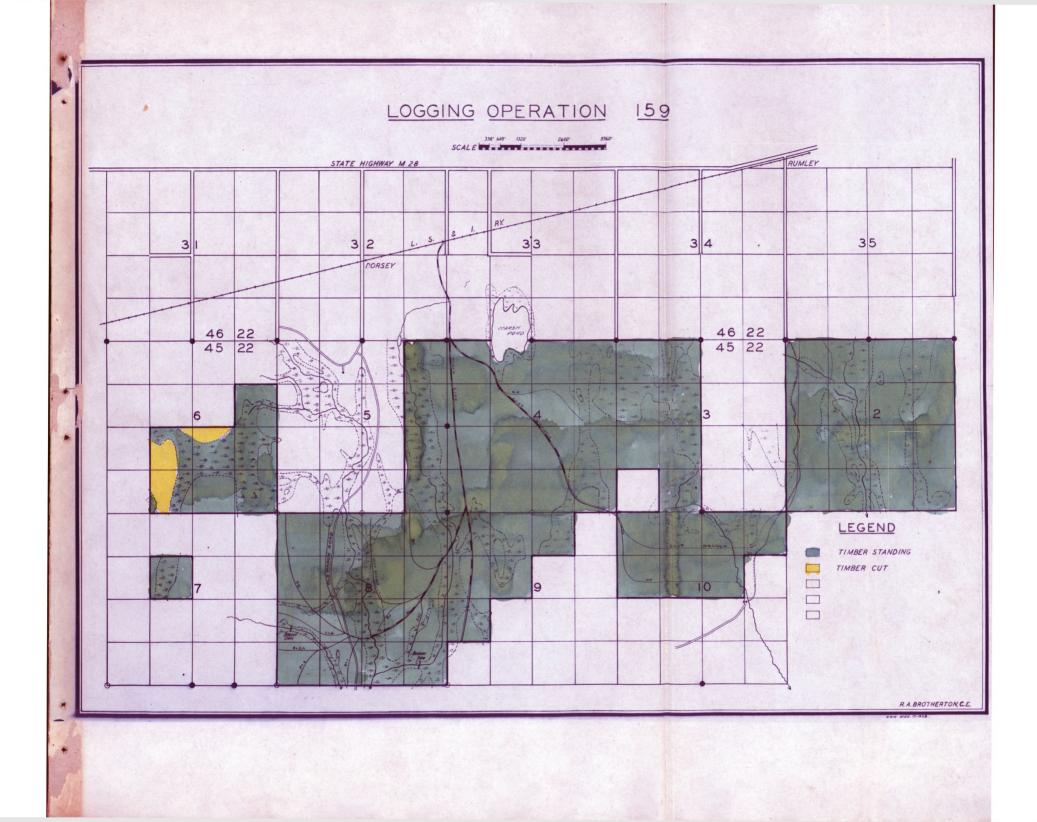

LOGGING

Careful inspection of all logs operated by the Lumbering Department was made during the year and a progress map of each job is attached to this report. These maps show the standing timber in green, partial cut land in red, and the cut area in yellow.

#### OPERATION #159

No operating was done on this job until the Fall of 1929 when LaFave, a jobber, was started in Sections 6 and 7 and the following timber was cut:

|     | Saw Logs Cut          | 2,505 fee | et -,70 |
|-----|-----------------------|-----------|---------|
|     | Saw Logs Shipped      | 63,499 '  | •       |
|     | Total                 | 66,004 '  | •       |
|     | Chemical Logs Cut     | 181,435   | - 9970  |
|     | Chemical Logs Shipped | 120,274 " |         |
|     | Total                 | 301,709 ' |         |
|     | Acreage Cut           | 46 Ac     | res     |
| 1   | Yield per Acre        | 7,993 fee | et      |
| 1   | Saw Logs              | 18%       |         |
| S.u | Chemical Logs         | 82%       |         |