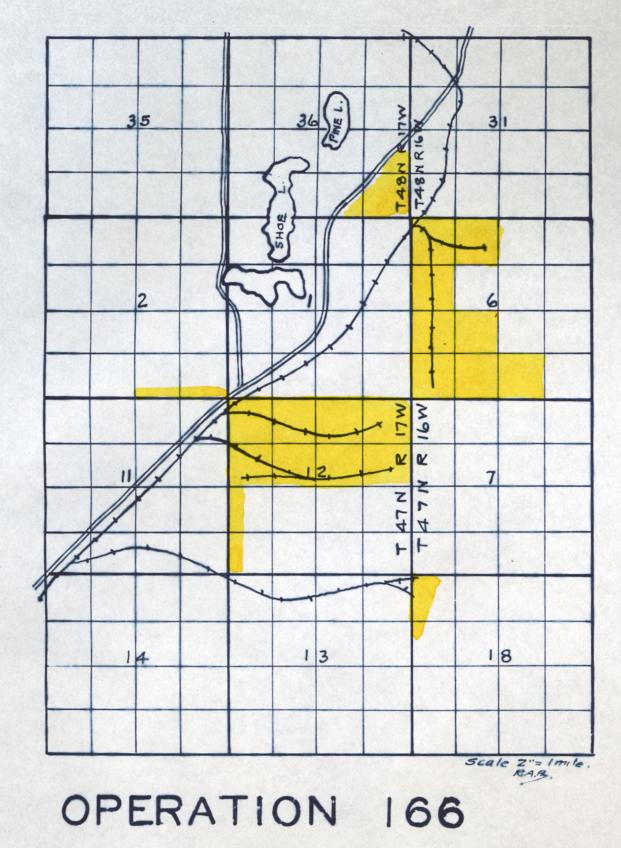

LOGGING

Careful inspection of all logs operated by the Lumbering Department was made during the year and a progress map of each job is attached to this report. These maps show the standing timber in green, partial cut land in red, and the cut area in yellow.