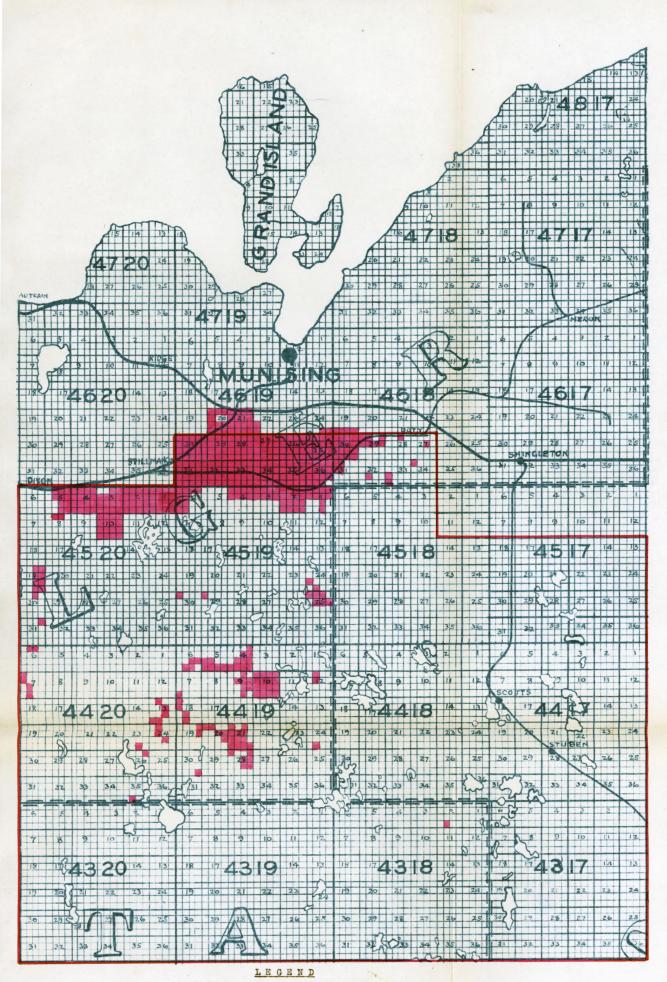

Due to the large amount of wonderful road construction promoted in the Upper

Peninsula of Michigan during the past years, the tourist traffic into this territory is increasing each year and we look for an increasing demand for locations for summer homes. We are, therefore, making surveys and detailed inspections of the water frontage under our charge with a view of being in a position to make advantageous sales of same when the time comes.