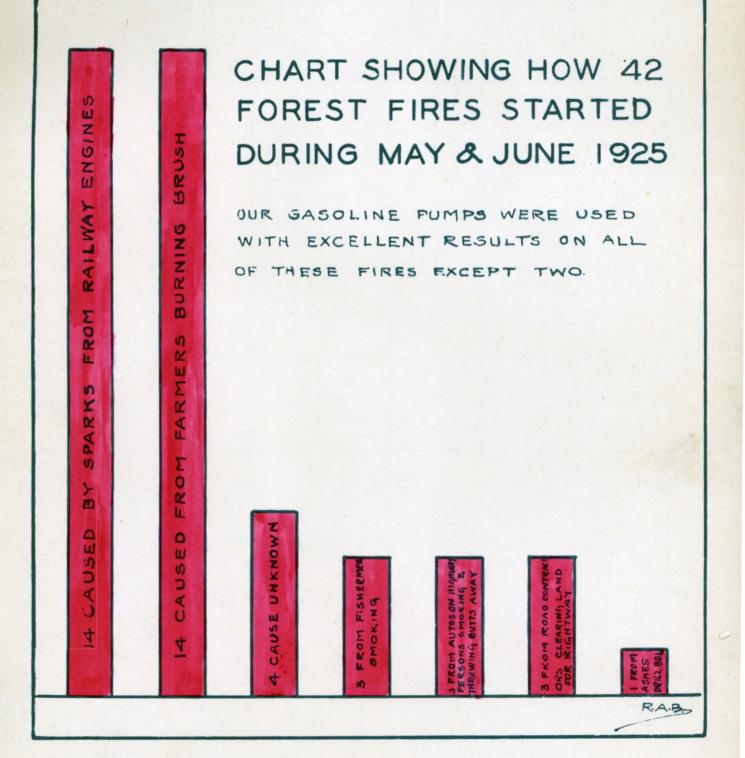

He ought to be one of our most relentless fire wardens, as every fire that passes over his land destroys that life giving, valuable crop fertilizer, the dead and decayed grass and leaf mould which, when turned under, makes his crops larger. If it is necessary for him to burn brush during the extreme weather, he should pile it up in a number of small piles, feed the brush to it slowly, and see that it does not escape and run over the rest of his farm or that of his neighbor, and never burn when there is a high wind as the sparks will carry considerable distance.

The hunter or fisherman, when he carelessly drops a cigarette stub or fails to put out his camp fire, deliberately destroys the cover for all game birds and leaving an ugly scar of blackened stumps to show his thoughtlessness,





# AVERAGE RAINFALL



but thanks, however, to the splendid publicity that is being carried on in regard to carelessness in setting forest fires, we are able to state that the fires started from fishermen are few in number. The past year has been very disastrous in regard to forest fires, not only in Michigan, but Wisconsin is having serious trouble also. The prolonged drought of last Fall and the exceptionally dry March, April and May, which, together with the high south winds, has made fire hazards very difficult to control.

## Fire Fighting Equipment:

We have now the following equipment for fighting forest fires and which is ready to go to a fire at a moment's notice:

| 3 Evinrude Pumps, |            |          | 00 |
|-------------------|------------|----------|----|
| l Ford Truck