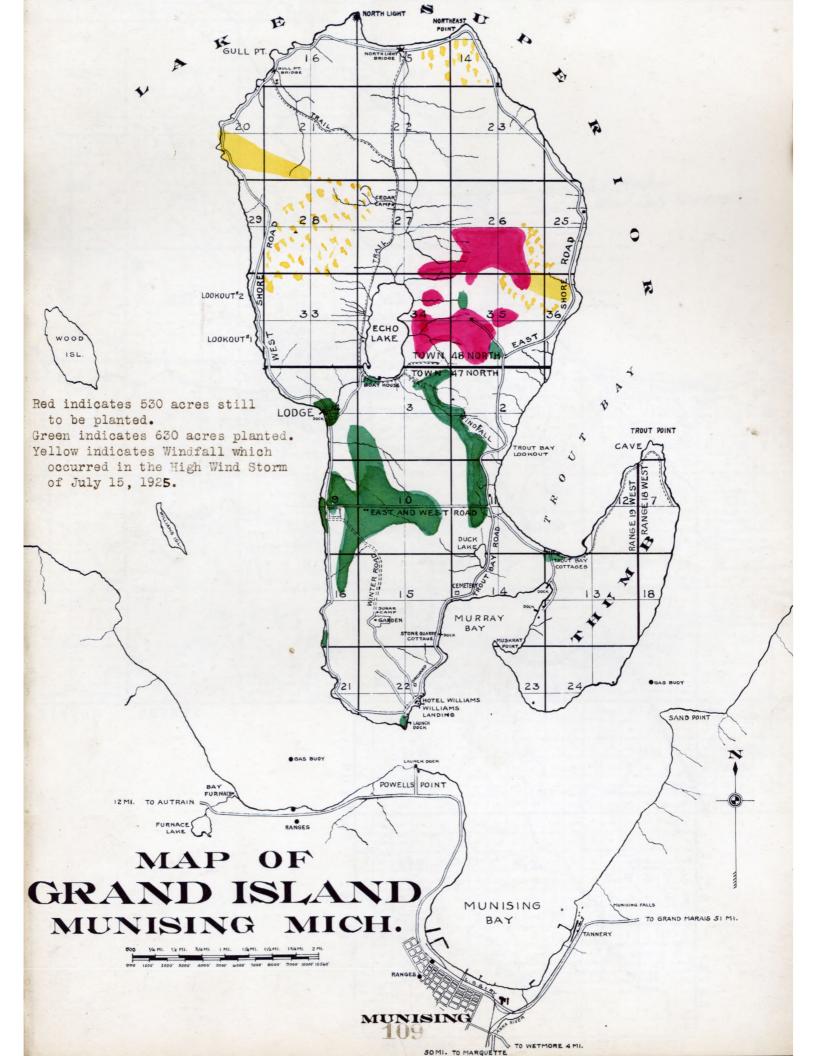

he standing timber on the north end of Grand Island; also caused considerable windfall in the vicinity of Pickerel Lake, northwest of Marquette. On Grand Island the Beech suffered the most, owing to its being light rooted with bushy tops. Most of the Birch, Maple, Hemlock and Balsam that were blown down, were defective trees. The tops of many of these trees were blown off, leaving the trunks standing. Also there were a number of trees partially blown over and will come down later. The low land and swamp area were not touched. The area where the trees were blown down is rough and hilly in places and owing to the scattered and small number of windfall trees per acre, it will be too expensive to recover this timber as it means a haul of 8 to 10 miles to get the wood to Williams Landing. The





estimate of the down timber is as follows:

| Beech          | 250 | M  |
|----------------|-----|----|
| Hemlock        | 20  | ** |
| Maple          | 30  | == |
| Balsam         | 10  |    |
| Birch          | 10  | == |
| Elm & Basswood | 3   | ** |
| Total          | 323 | H  |

On the area northwest of Marquette, most of the trees blown down were defective and matured Hemlock, and it did not pay to attempt to recover these trees as they were very scattered and would not run over 50 or 60 M feet. We attach two maps showing the different areas the wind affected and colored in Red where trees were blown down.

## REFORESTRY

Following is a complete summary of all of the reforestation done by the Company with the results to date:

## BALDWIN KILN PINE FARM:

This planting is located