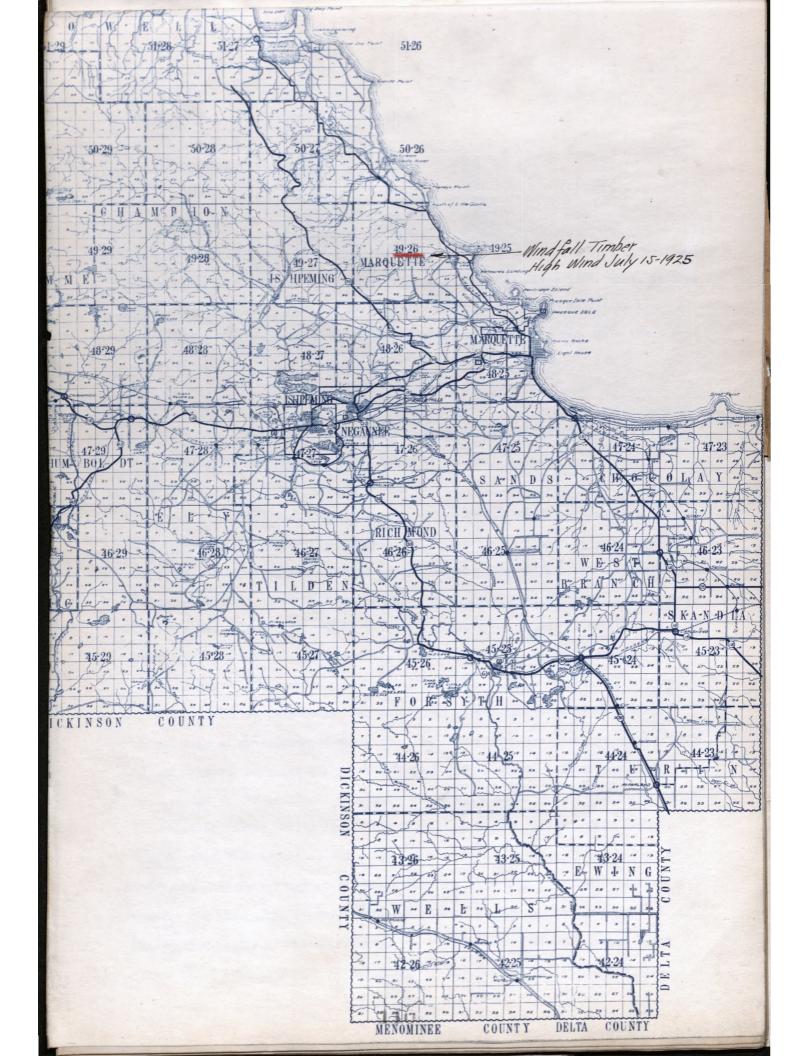

standing timber on the north end of Grand Island; also caused considerable windfall in the vicinity of Pickerel Lake, northwest of Marquette. On Grand Island the Beech suffered the most, owing to its being light rooted with bushy tops. Most of the Birch, Maple, Hemlock and Balsam that were blown down, were defective trees. The tops of many of these trees were blown off, leaving the trunks standing. Also there were a number of trees partially blown over and will come down later. The low land and swamp area were not touched. The area where the trees were blown down is rough and hilly in places and owing to the scattered and small number of windfall trees per acre, it will be too expensive to recover this timber as it means a haul of 8 to 10 miles to get the wood to Williams Landing. The





estimate of the down timber is as follows:

| Beech          | 250 | M  |
|----------------|-----|----|
| Hemlock        | 20  | ** |
| Maple          | 30  | == |
| Balsam         | 10  |    |
| Birch          | 10  | == |
| Elm & Basswood | 3   | ** |
| Total          | 323 | H  |

On the area northwest of Marquette, most of the trees blown down were defective and matured Hemlock, and it did not pay to attempt to recover these trees as they were very scattered and would not run over 50 or 60 M feet. We attach two maps showing the different areas the wind affected and colored in Red where trees were blown down.

## REFORESTRY

Following is a complete summary of all of the reforestation done by the Company with the results to date:

## BALDWIN KILN PINE FARM:

This planting is located on