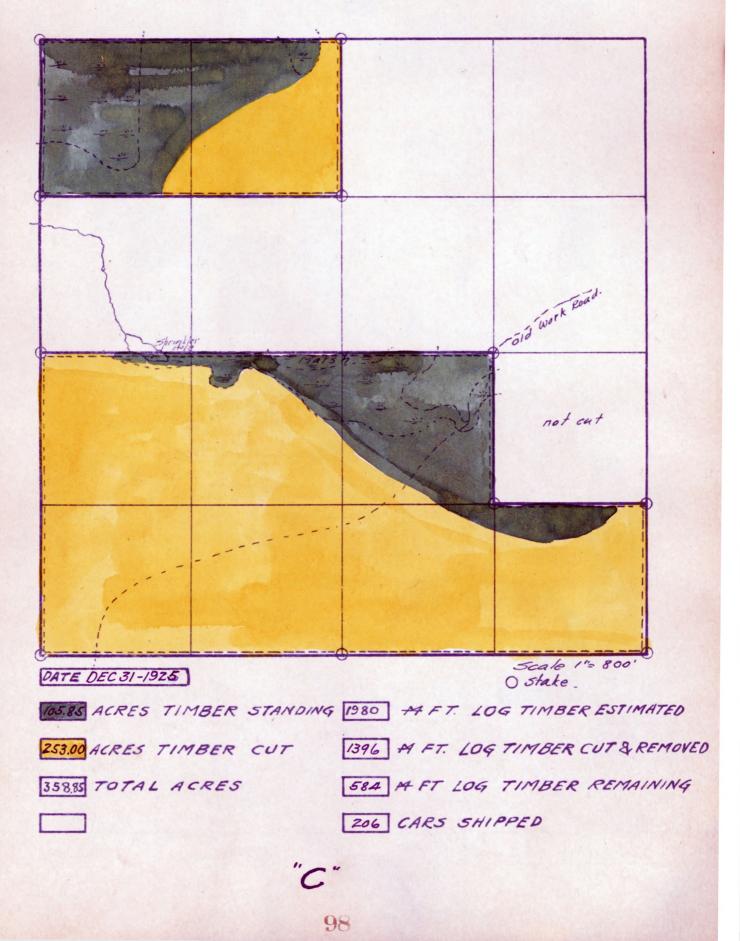

#### PIQUA COMPANY TIMBER PERMIT

The Piqua Company have cut over and released all of the lands covered by their timber permit, except the NE<sup>1</sup>/<sub>4</sub> of NE<sup>1</sup>/<sub>4</sub>, the S<sup>1</sup>/<sub>2</sub> of NE<sup>1</sup>/<sub>4</sub>, SE<sup>1</sup>/<sub>4</sub> of Section 34-48-31, the W<sup>1</sup>/<sub>2</sub> of NE<sup>1</sup>/<sub>4</sub>, NW<sup>1</sup>/<sub>4</sub>, N<sup>1</sup>/<sub>2</sub> of SW<sup>1</sup>/<sub>4</sub> and the SE<sup>1</sup>/<sub>4</sub> of Section 2-47-31. The permit as to the lands in Section 34-48-31 will expire July 1st, 1926 and as to the lands in Section 2, on July 1st, 1927. The Piqua Company pays the taxes each year on all the lands not released.