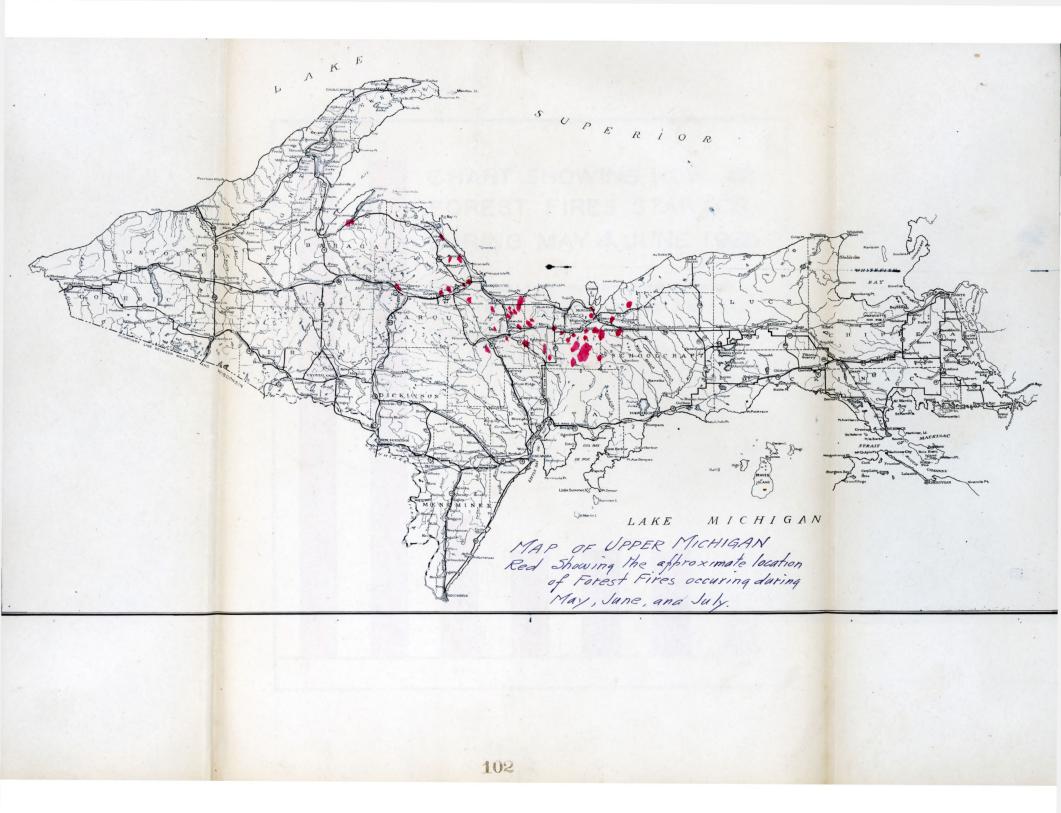

l. He ought to be one of our most relentless fire wardens, as every fire that passes over his land destroys that life giving, valuable crop fertilizer, the dead and decayed grass and leaf mould which, when turned under, makes his crops larger. If it is necessary for him to burn brush during the extreme weather, he should pile it up in a number of small piles, feed the brush to it slowly, and see that it does not escape and run over the rest of his farm or that of his neighbor, and never burn when there is a high wind as the sparks will carry considerable distance.

The hunter or fisherman, when he carelessly drops a cigarette stub or fails to put out his camp fire, deliberately destroys the cover for all game birds and leaving an ugly scar of blackened stumps to show his thoughtlessness,





# AVERAGE RAINFALL



but thanks, however, to the splendid publicity that is being carried on in regard to carelessness in setting forest fires, we are able to state that the fires started from fishermen are few in number. The past year has been very disastrous in regard to forest fires, not only in Michigan, but Wisconsin is having serious trouble also. The prolonged drought of last Fall and the exceptionally dry March, April and May, which, together with the high south winds, has made fire hazards very difficult to control.

## Fire Fighting Equipment:

We have now the following equipment for fighting forest fires and which is ready to go to a fire at a moment's notice:

| 3 Evinrude Pumps, |            |          | 00 |
|-------------------|------------|----------|----|
| l Ford Tru