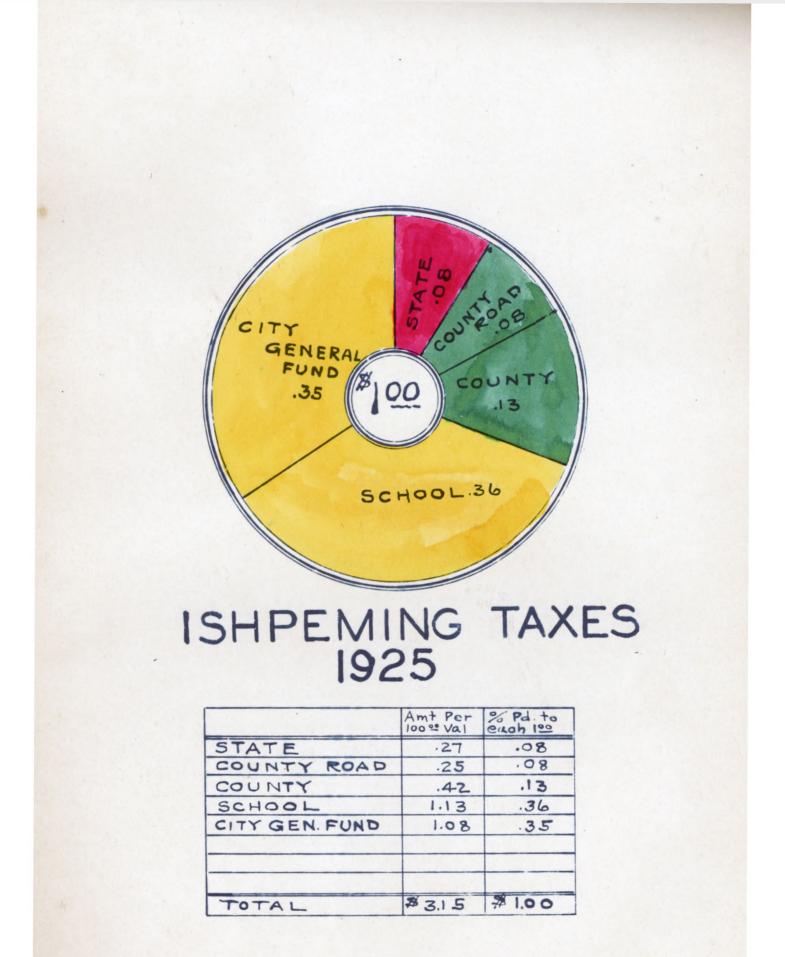

|                                                                      | 0,201100                                                               | . journal                                                                  |                                                                           |                                                                           | .,                                                                        | .,                                                                        |                                                                         | 1                                                                         |                                                                          |





|              | Am't Per-<br>1009 Val | % Pd to<br>each 100 |
|--------------|-----------------------|---------------------|
| STATE        | .27                   | .08                 |
| COUNTY ROAD  | 25                    | .08                 |
| COUNTY       | 4.2                   | .13                 |
| SCHOOL       | .95                   | .29                 |
| CITY GEN TAX | 1.37                  | .4%                 |
|              | 3.7.6                 | 1.00                |



|                      | Amit Per<br>1000 val. | % Pd. to<br>each 100 |
|----------------------|-----------------------|----------------------|
| STATE                | .27                   | .103                 |
| COUNTY ROAD          | .25                   | .096                 |
|