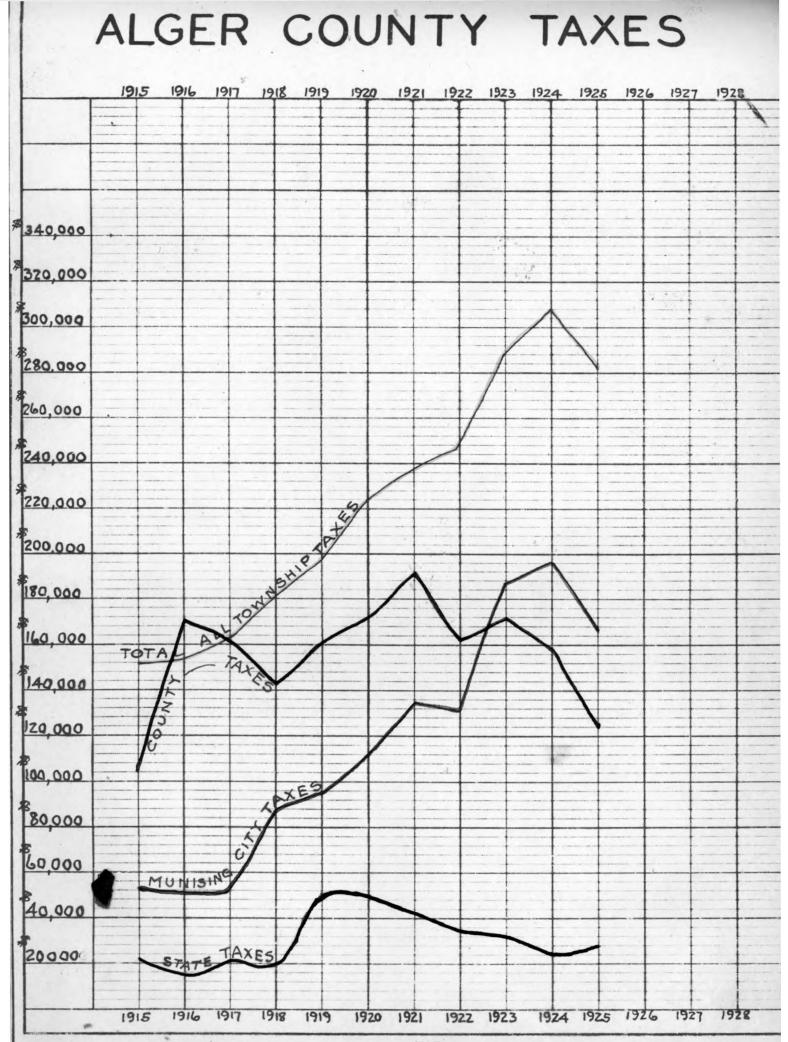

| .252                                                                                            | .250                                                                                                      | .435                                            | .422                                            | .481                                            | .674                                            | .663                                             | .643                                             | . 582                                            | . 56 4                                           | . 558                                           | .625                                                                 | .616 .                                                       |



#### LAND DEPARTMENT

#### COMPARATIVE TAX STATEMENT

## 1924 AND 1925 TAXES

| A.S.               | State        | Tax       | Coun       | ty Tax     |            | p & City<br>xes | Total      | Taxes      |
|--------------------|--------------|-----------|------------|------------|------------|-----------------|------------|------------|
| Township           | 1924         | 1925      | 1924       | 1925       | 1924       | 1925            | 1924       | 1925       |
| Au Train           | 3,005.31     | 3,182.85  | 19,925.35  | 14,281.85  | 15,500.00  | 15,500.00       | 38,430.66  | 32,964.70  |
| Burt               | 2,942.64     | 3,583.86  | 19,509.84  | 16,081.24  | 50,199.00  | 46,358.90       | 72,651.48  | 66,024.00  |
| Grand Island       | 787.59       | 949.35    | 5,221