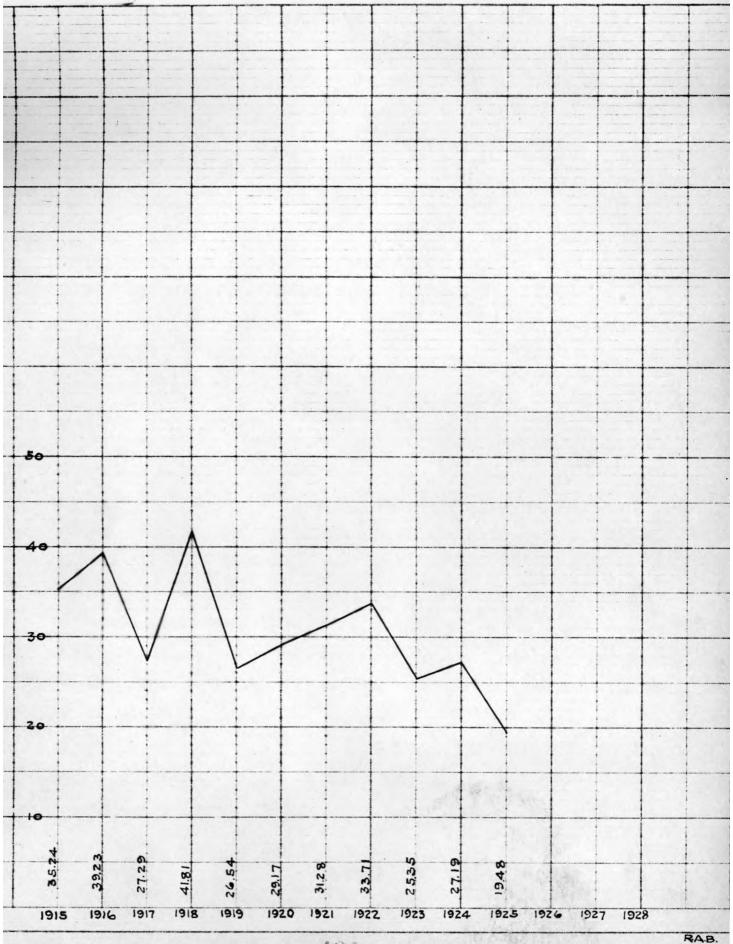

our most relentless fire wardens, as every fire that passes over his land destroys that life giving, valuable crop fertilizer, the dead and decayed grass and leaf mould which, when turned under, makes his crops larger. If it is necessary for him to burn brush during the extreme weather, he should pile it up in a number of small piles, feed the brush to it slowly, and see that it does not escape and run over the rest of his farm or that of his neighbor, and never burn when there is a high wind as the sparks will carry considerable distance.

The hunter or fisherman, when he carelessly drops a cigarette stub or fails to put out his camp fire, deliberately destroys the cover for all game birds and leaving an ugly scar of blackened stumps to show his thoughtlessness,





# AVERAGE RAINFALL



but thanks, however, to the splendid publicity that is being carried on in regard to carelessness in setting forest fires, we are able to state that the fires started from fishermen are few in number. The past year has been very disastrous in regard to forest fires, not only in Michigan, but Wisconsin is having serious trouble also. The prolonged drought of last Fall and the exceptionally dry March, April and May, which, together with the high south winds, has made fire hazards very difficult to control.

## Fire Fighting Equipment:

We have now the following equipment for fighting forest fires and which is ready to go to a fire at a moment's notice:

| 3 Evinrude Pumps, |            |          | 00 |
|-------------------|------------|----------|----|
| l Ford Truck      |            | 4