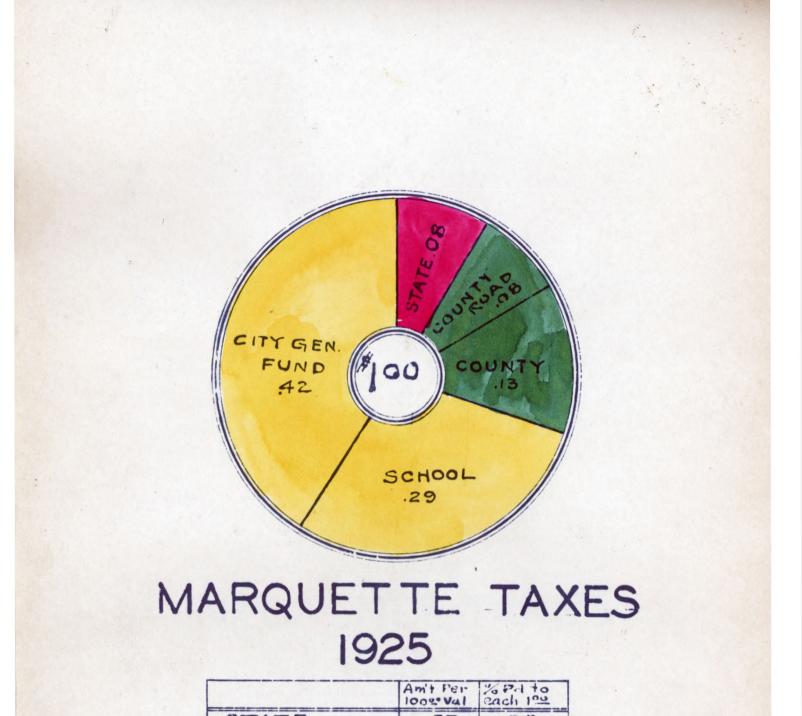

|                                                                      | 0,201100                                                               | . journal                                                                  |                                                                           |                                                                           | .,                                                                        | .,                                                                        |                                                                         | 1                                                                         |                                                                          |





|              | Am't Per-<br>1009 Val | % Pd to<br>each 100 |
|--------------|-----------------------|---------------------|
| STATE        | .27                   | .08                 |
| COUNTY ROAD  | 25                    | .08                 |
| COUNTY       | 4.2                   | .13                 |
| SCHOOL       | .95                   | .29                 |
| CITY GEN TAX | 1.37                  | .4%                 |
|              | 3.7.6                 | 1.00                |



|                      | Amit Per<br>1000 val. | % Pd. to<br>each 100 |
|----------------------|-----------------------|----------------------|
| STATE                | .27                   | .103                 |
| COUNTY ROAD          | .25                   | .096                 |
| C