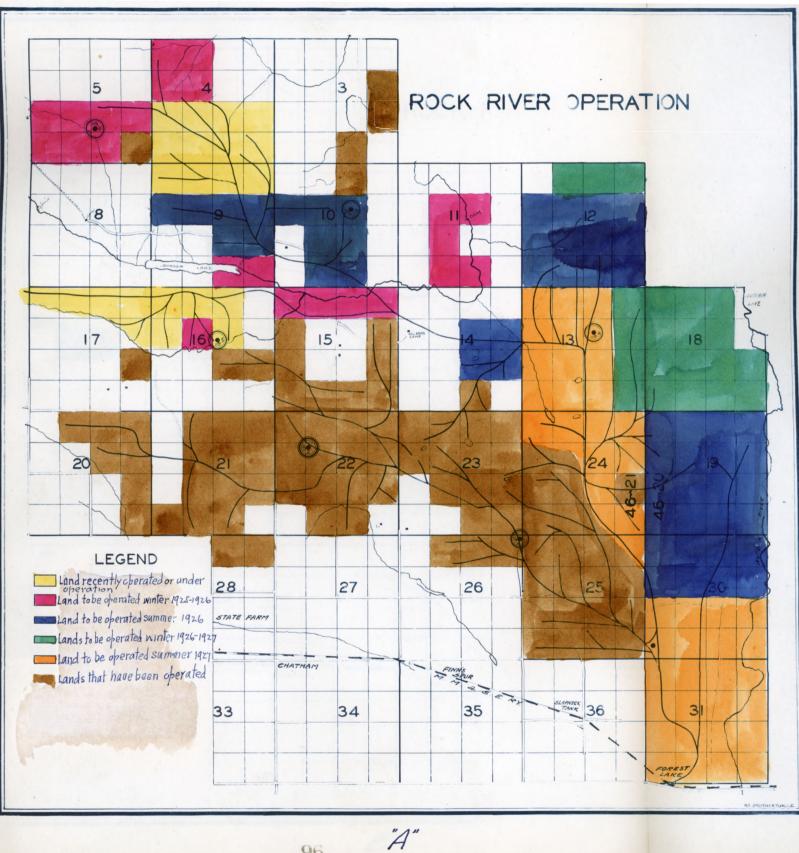

considerable man power to get them under control, and entailed great expense to the state and others, besides the loss of forest material cut and standing.

Dr. Abbot of the Smithsonian Observatory of Washington who has measured the variation of the sun heat and charted same over a period of years, predicts a dry period until 1927 and his forecast has been too accurate to be considered merely fortuitous guesses and we should give him credit and prepare to fight more fires which will occur during our prolonged dry spell. The rainfall chart which is a part of this report shows the average annual rainfall for the past ten years. The mean precipitation taken at Marquette for twenty years back shows the average annual amount to be 32.37 inches, 12.85 inches of this falls from November to May





# SECTION 4-47-17

# UNDERHILL OPERATION





|                                                                                                      |