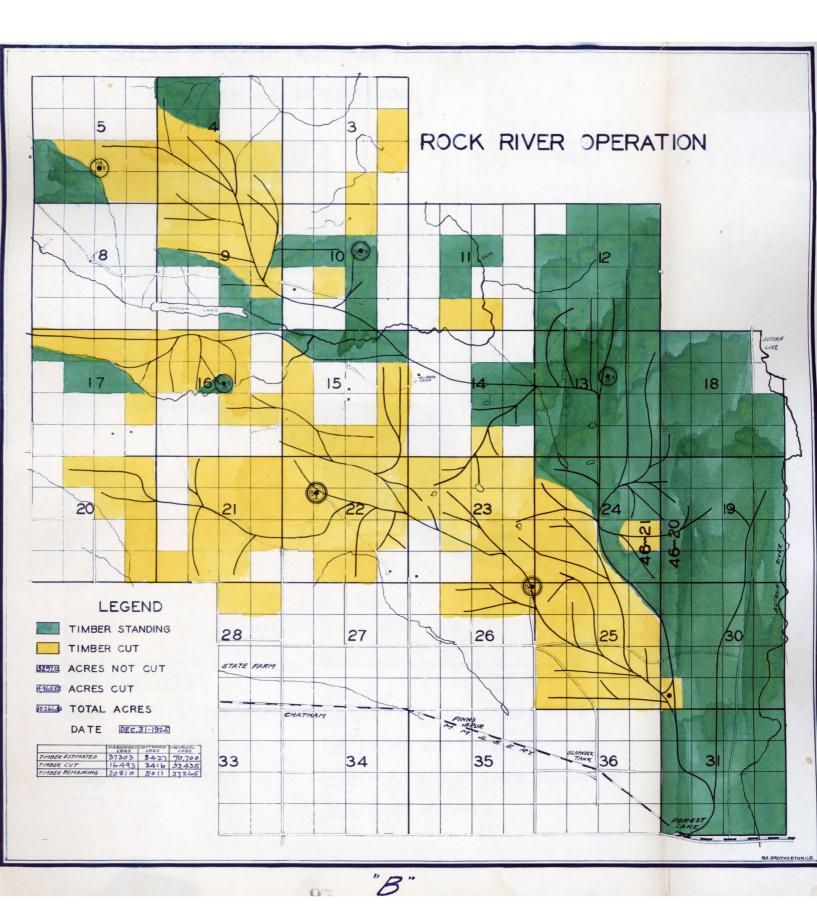

onsiderable man power to get them under control, and entailed great expense to the state and others, besides the loss of forest material cut and standing.

Dr. Abbot of the Smithsonian Observatory of Washington who has measured the variation of the sun heat and charted same over a period of years, predicts a dry period until 1927 and his forecast has been too accurate to be considered merely fortuitous guesses and we should give him credit and prepare to fight more fires which will occur during our prolonged dry spell. The rainfall chart which is a part of this report shows the average annual rainfall for the past ten years. The mean precipitation taken at Marquette for twenty years back shows the average annual amount to be 32.37 inches, 12.85 inches of this falls from November to May





# SECTION 4-47-17

# UNDERHILL OPERATION





|                                                                                                      |