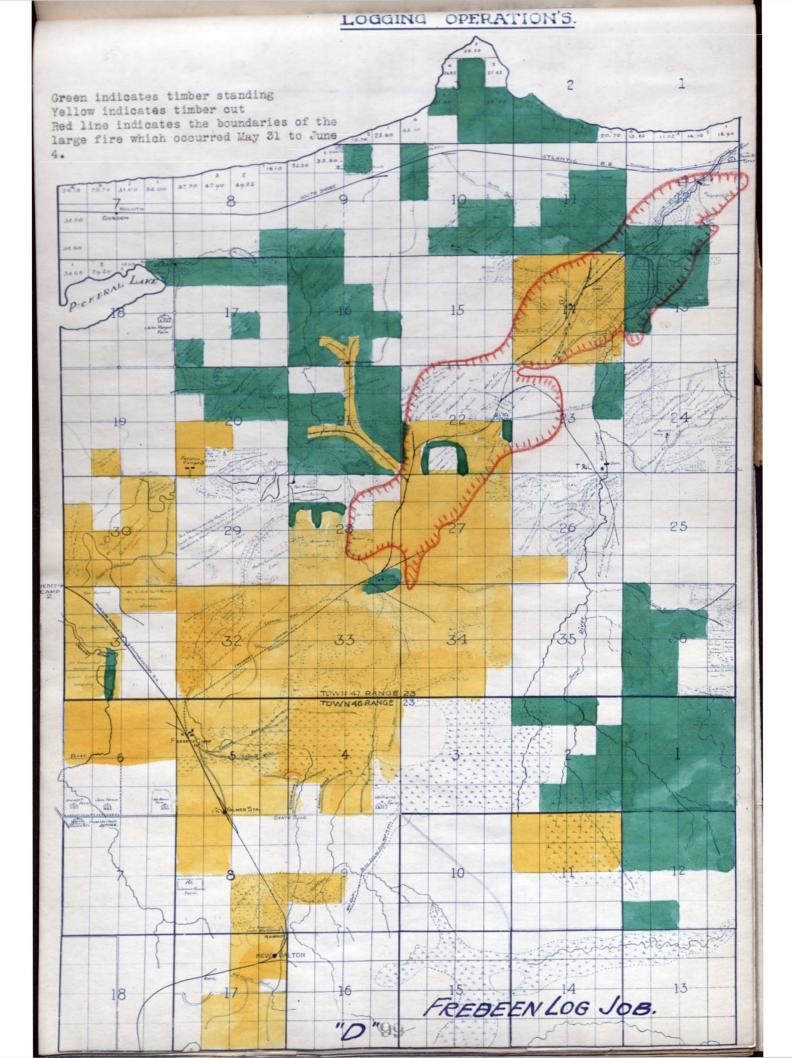

l, and entailed great expense to the state and others, besides the loss of forest material cut and standing.

Dr. Abbot of the Smithsonian Observatory of Washington who has measured the variation of the sun heat and charted same over a period of years, predicts a dry period until 1927 and his forecast has been too accurate to be considered merely fortuitous guesses and we should give him credit and prepare to fight more fires which will occur during our prolonged dry spell. The rainfall chart which is a part of this report shows the average annual rainfall for the past ten years. The mean precipitation taken at Marquette for twenty years back shows the average annual amount to be 32.37 inches, 12.85 inches of this falls from November to May





# SECTION 4-47-17

# UNDERHILL OPERATION





|                                                                                                      |