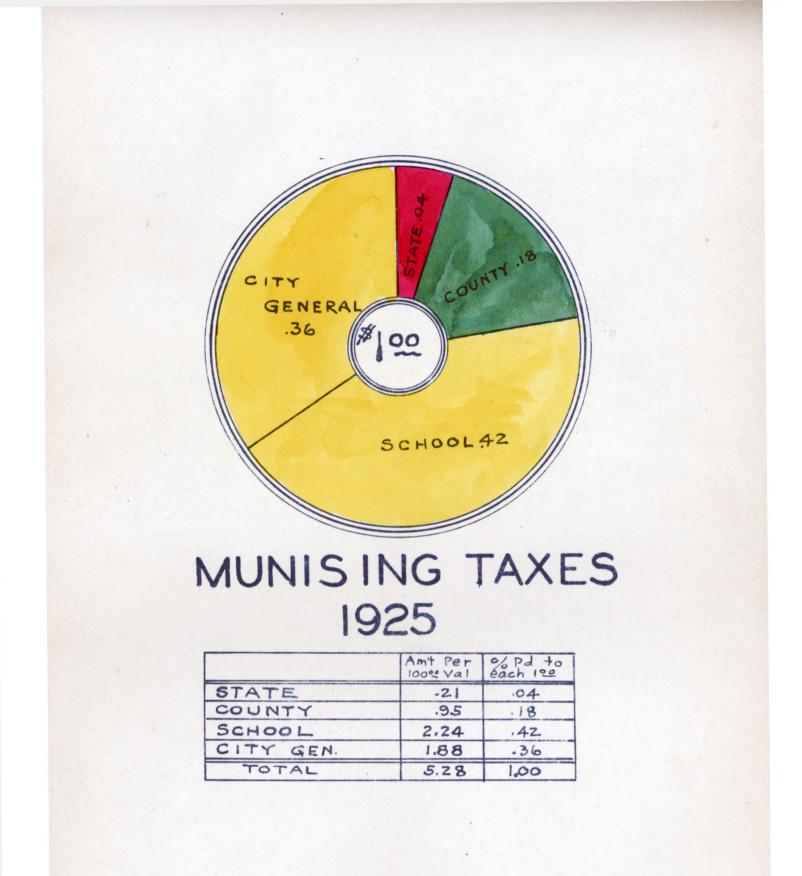

Burn. The taxes for 1925 amounted to \$1,583.61.

49-13 BURN. An examination of Stephen Lowney's, Jr., report for June, 1925, shows 5760 acres of old burning. The taxes for the year 1925 amounted to \$938.51.

The question should be considered of deeding these lands to the State of Michigan or else discontinue paying the taxes thereon. A study is being made as to whether the deeding of these lands would affect the taxes of this Company in the Townships in which they are located. Inasmuch as this Company pays a considerable portion of the taxes, it may be found that it would be just as advisable to carry these lands as let them become delinquent, taking into consideration the fact that there would be little chance of the tax burden decreasing.

Respectfully submitte

L' Blagtingal

HSN:CN



|                    | 1924                                | 1925                                |
|--------------------|-------------------------------------|-------------------------------------|
| Assessed Valuation | \$3,967,535.00                      | \$4,027,810.00                      |
| <b>a</b>           | 6,972.78<br>46,229.80<br>196,960.00 | 8,542.51<br>38,331.31<br>165,199.20 |
| Total Taxes        | 250,162.58                          | 212,073.02                          |
| 1925 Decrease      | 100,00                              | 38,089.56                           |
| Tax Rate           | 6.32                                | 5.27                                |

# ALGER COUNTY TAXES

| Assessed Valuation                                                    | \$13,142