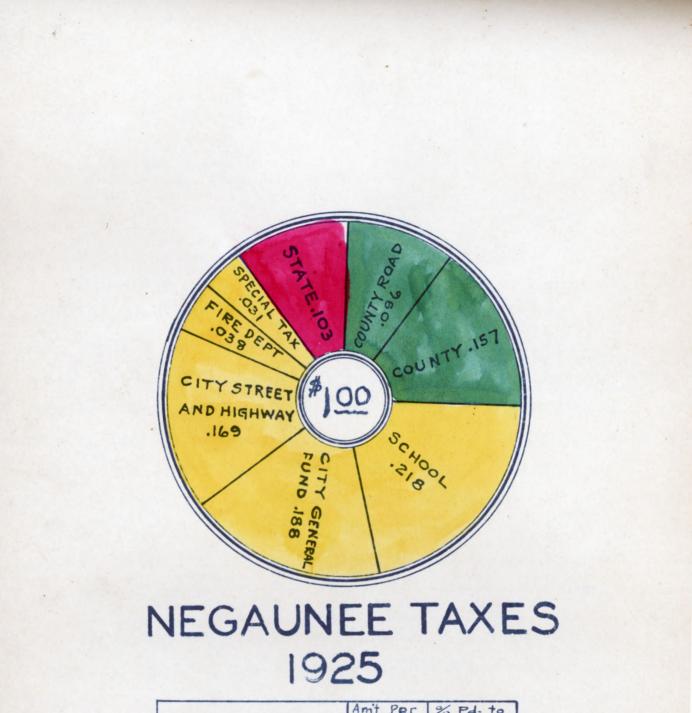

|                                                                         | 1                                                                         |                                                                          |





|              | Am't Per-<br>1009 Val | % Pd to<br>each 100 |
|--------------|-----------------------|---------------------|
| STATE        | .27                   | .08                 |
| COUNTY ROAD  | 25                    | .08                 |
| COUNTY       | 4.2                   | .13                 |
| SCHOOL       | .95                   | .29                 |
| CITY GEN TAX | 1.37                  | .4%                 |
|              | 3.7.6                 | 1.00                |



|                      | Amit Per<br>1000 val. | % Pd. to<br>each 100 |
|----------------------|-----------------------|----------------------|
| STATE                | .27                   | .103                 |
| COUNTY ROAD          | .25                   | .096                 |
| COUNTY               | .41                   | .157                 |
| SCHOOL               | .57                   | .218                 |
| CITY GEN. FUND       | .49                   | .188                 |
| CITY STRET & HIGHWAY | .44                   | .169                 |
| FIRE DEPT            | .10                   | .038                 |
| SPECIAL TAX          | .08                   | .031                 |
| TOTAL                | # 2.61                | \$1.000              |

Marqu