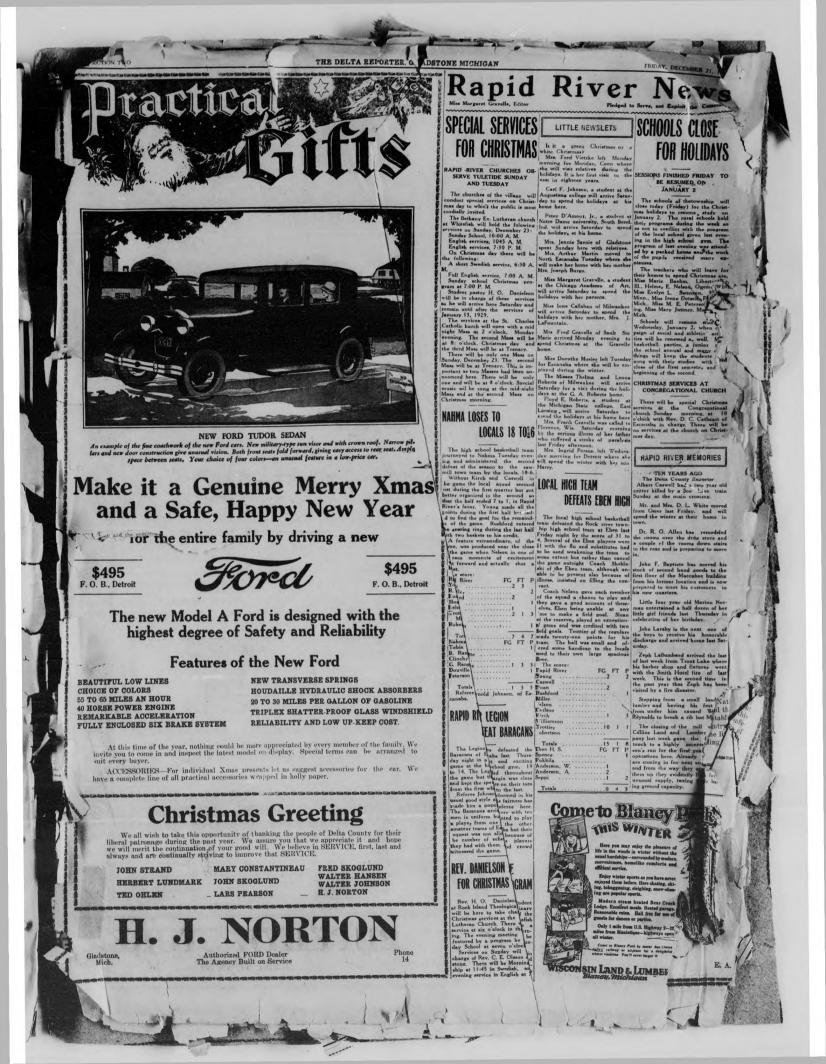

Michig th the

Thus we see that the car

HIGAN

GLADSTO

Cadillac

TWENTY YEARS AGO The Gladstone Delta December 19, 1908

been running lines f the Jerry Madden St A daughter was b to Mr. and Mrs. Ha

at was received Monday us mill and the machinery evators were cleaned up for 5 Within a few daya Delta will be on the market. b. C. D. Nason entertained a er of young people last Friday in homor of David Wash-a in homor of David Wash-Edmund Day and Hall of Perkins were nesday e vening at t by Rev. G. A. Edman. den and Miss Jennie H