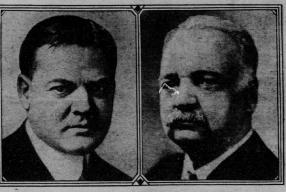

## OFFICIAL CAMPAIGN PICTURES OF CANDIDATES

These photographs have been selected as the official campaign pictures of Herbert Hoover and Senator Charles Curtis and will be used for all presidential campaign purposes.