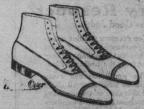

### Men's Shoes

Men's tan English shoes made of good quality dark tan leather, on new date last

#### **Hi-cut Shoes**

Men's tan biant 10 inch

#### Men's Dress Shoes

Men's new tan English medium vamp, rope stitched, natural finish. oak soles, regular price \$14.50

#### Florsheim Shoes

Men's Florsheim shoes
—dark or willow calf
brogues and English
last new patterns in
recede toe— sold regular at \$18.00.

\$12,95