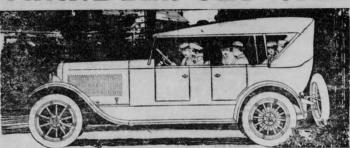

# Chandler is Back to \$1895

Chandler's reduction to \$1895 is the news on the street today. And it's good news to the car-using public, because it means that Chandler has taken another big stride forward in the leadership of its field.

The Greatest Dollar-for-Dollar Value
Throughout the Industry

The Chandler has always been closely priced and today, at \$1895, it is decidedly the greatest value in the whole automobile industry.

always been the basic policy of the company to build a really fine automate purce it closely. The great Chandrus for

is only one Chandler Six refined and improved throughout the years but never radically changed. There is no other car like it. You will find the seclusive chandler more under the boad of no other car. No other sar, within hundreds of dollars of the Char there price, has the features characteristic of the highest type of design and construction for which the Chandler Six is justly famous.