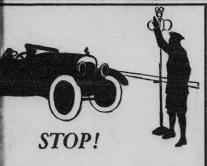

# FRANK BURM SON OF MR. LOCALS LOSE AND MRS. CHARLES BURM

heing a broken wind shield and badly crushol top. Mrs. Nelson was peal to exercise and the response to the call for funds should be as liberal as possible.