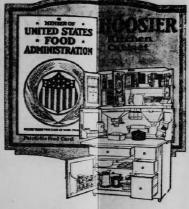

# **Hoosier Kitchen** Cabinets

is now on the way and we expect them the latter part of this week-For several months it has been impossible to secure Hoosiers. Our order, placed in February, has just been shipped, the new style Cabinets have sliding doors and Enameled Steel Tops, they make cooking a pleasure and save their cost many times over in the time saved at your work. Come and look over the new Hoosiers. At