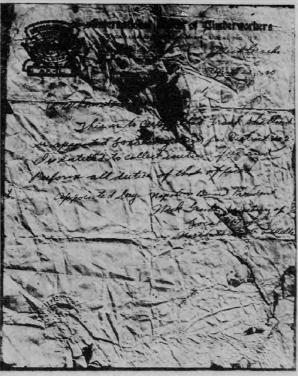

Reproduction of Schilling's official authority as "organizer" in the International Timberworkers Union signed by Nick Grasha, Secretary of Local 117.

Exact and undisputable reproduction of Schilling's MEMBERSHIP CARD IN THE I. W. W.