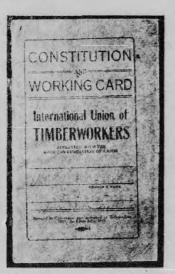

Here Are Further Facts That the Timberworkers Should Know!!!

Reproduction of Schilling's copy of Constitution and Working Card in the International Timberworkers Union.

1

Bill Haywood, leader of the I.W.W. says: "Where trade unions are strong stay on. It will strengthen the I.W. W. and you can control [wreck] them."