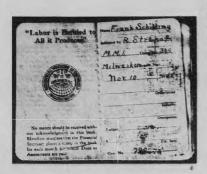

Showing that Schilling actually paid his dues as a "good and faithful servant" of Bill Haywood.

Photographic reproduction of the membership card of Frank Schilling in the International Timberworkers Union