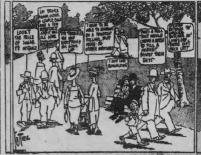

# "BORING FROM WITHIN"

Since the war we have seen repeated attempts by "two card" men to wreck legitimate trade unions by "boring from within".

Mr. Filzimmons, leader of steel strike, said:

"We are going to Socialize the basic industries of his country. This is the beginning of the fight."

### HE FAILED-AND THE RANK AND FILE PAID THE BILL!!!

They returned in such heltsysted by an uncertipations leafy, who used his position to deceive men who thought they were making reasonable demands. The presents hand of the L.W., vascined out in the form of Fitzedimons and Fourier The anneal moderney of other anneal moderney of the same hand it is natural at the same gain with the workers in the tumber disputery. Totally, the same hand is reaching any but now it is in the form of WANDIEX, efficients and the fitted of the same state with the anneal and the same state which is a second of the same state of the same s

Here Are Further Facts That the Timberworkers Should Know!!!

Reproduction of Schilling's copy of Constitution and Working Card in the International Timberworkers Union.

1

Bill Haywood, leader of the I.W.W. says: "Where trade unions are strong stay on. It will strengthen the I.W. W. and you can control [wreck] them."

Vincent St. John of the I.W.W. says: "The question of right or wrong does not concern us.

The I.W.W. Paper New Solidarity, says: "The right method is to agitate and carry on strikes until parliament can be forcibly superceded by the Soviets."

Reproduction of Schilling's official authority as "organizer" in the International Timberworkers Union signed by Nick Grasha, Secretary of Local 117.

Exact and undisputable reproduction of Schilling's MEMBERSHIP CARD IN THE I. W. W.

Showing that Schilling actually paid his dues as a "good and faithful servant" of Bill Haywood.

Photographic reproduction of the membership card of Frank Schilling in the International Timberworkers Union

GENERAL PERSHING SAYS YOU CAN JUDGE THE MORALE OF ANY ARMY BY THE SONGS THEY SING. HERE IS A SAMPLE OF THE SONGS OF THE I. W. W. DO THEY EXPRESS YOUR SENTIMENTS:

"CHRISTIANS AT WAR,"

By John F. Kendrick