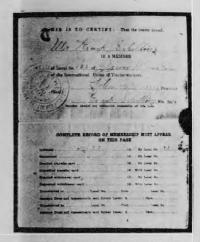

Here Are Further Facts That the Timberworkers Should Know!!!

Reproduction of Schilling's copy of Constitution and Working Card in the International Timberworkers Union.

1

Bill Haywood, leader of the I.W.W. says: "Where trade unions are strong stay on. It will strengthen the I.W. W. and you can control [wreck] them."

Reproduction of Schilling's official authority as "organizer" in the International Timberworkers Union signed by Nick Grasha, Secretary of Local 117.

Exact and undisputable reproduction of Schilling's MEMBERSHIP CARD IN THE I. W. W.

Showing that Schilling actually paid his dues as a "good and faithful servant" of Bill Haywood.

Photographic reproduction of the membership card of Frank Schilling in the International Timberworkers Union