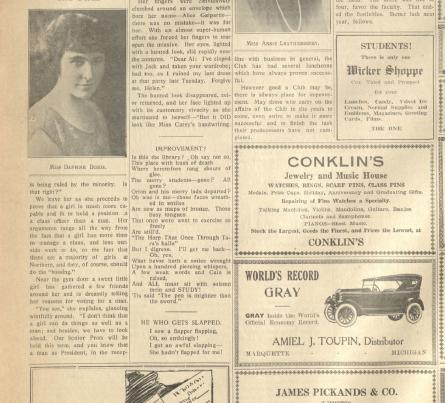

#### THE NORTHERN NORMAL NEWS

lished Bi-weekly except August and September by the THERN STATE NORMAL SCHOOL, Marquette, Michigan.

Alice, the brand new Normalite, usually the picture of dynamic energy, leaned against a pillar in the main hall, her face ashen, her features contorted, a wild and irresponsible light in her usually beautiful orbs.

orbs.

Her fingers were convulsively clutched around an envelope which bore her name—Alice Gaipartie—there was no mistake—it was for the word of the w

in the reception line, too.

"Taxailon without representation
"Taxailon without representation
is tyrampy!" she proudly proclaimed
from the gym bench. "Bever American thrills at these memorable
words of P. Henry and wishes that
he had been there to help fight this
tyranny." Yet, tyranny of this same
sort has been going on at Northeen
for years, and no one has had the, attacking the protest. The majority
courage to protest. The majority carry, leaned against a pillar in the
main hall, her face ashen, her feas-