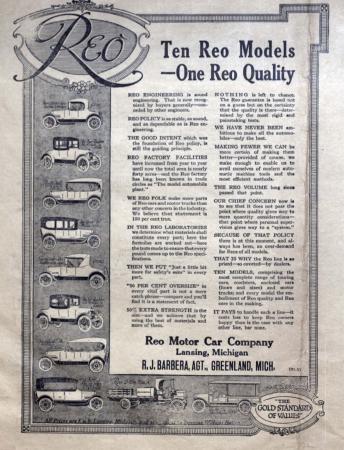

# -STUDEBAKER-

## INVESTMENT

A Second-hand Studebaker Can be sold after a year, Two years, or after many years of service at a price which is very high in relation to its

Why?---because Studebaker has won the confidence of the public on the character and quaiity of its cars. It is a standard of value like a piece of gold, and if you wish to sell it, your car becomes an investment, which has a definite market value.

The buyer knows that the name Studebaker for over 64 years has stood for honesty and fair-He knows that Studebaker heat treated steels, Studebaker standards of acuracy, and Studebaker efficiency of manufacturing methods make Studebaker cars the highest quality cars on the market for the money.

Studebaker Service is Nation-wide--20 great factory branchs, 6700 reliable dealers.

Come in and ask for demonstration.

40-H. P., 7-Passenger FOUR - - \$ 985 50-H. P., 7-Passenger SIX - - - 1250 Prices F. O. B. Detroit