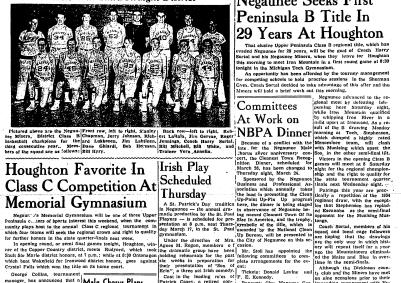

# Negaunee Seeks First Peninsula B Title In 29 Years At Houghton

That clusive Upper Peninsula Class B regional title, which has evaded Negaunce for 28 years, will be the goal of Coach Harry Sortal and his Negaunce Miners, when they leave for Houghton this morning to meet Iron Mountain in a first round game at 8:30 tonight in the Michigan Tech Gymnasium

An opportunity has been afforded by the tourney management for competing schools to hold practice sessions in the Sherman Gym, Coach Sortal decided to take advantage of this offer and the Miners will hold a brief work out this morning.