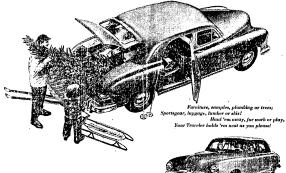

#### CONSOLIDATED FUEL

& LUMBER CO. Phone 41

NEGAUNEE

World's most useful car!

# 1950 Kaiser Trave

Count'em...6 persons sit in roomy comfort in the Traveler as a luxury sedan; in just 10 seconds it converts into a spacious cargo carrier! 12314-inch wheelbase. Thunderhead Engine has gas-saving 7.3-to-1 high compression ratio. Now! Dust and noise sealed out with improved insulation. Now! Famous Tru-line steering made better, safer, stronger. Now! Improved shock absorbers give an even smoother ride on rough roads. Now! Silent, "velvet-action" clutch, Now! Re-designed ducts provide better year 'round ventilation. Come in today for a demonstration of the world's most useful car: the 2-cars-in-one Kaiser Traveler for 1950!