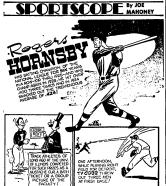

What about the revival of the Ivy League, headed by Cornell and Dartmouth? This 1949 season can

In a season of rather shoddy pitching where the average pitcher has only a vague idea of where the plate is located, we took a brief journey through years long under dust to see what past performances had to offer.

In juggling around we ran across a compilation by Tex Oliver known as "Kings of the Mound." In this review from the present to the long ago, Oliver put together some of the most remarkable feats of the

game. For example, he gave high-est rating for the year to Eddie Remmel, the umpire, back is 1922. That year fermined wen 21 March 2015 and 1925 and

ord as one can recall.

The same is true of Ed Waish in 1908 with the weak hitting White Sox. Waish that year won 40, lost 15 and saved nine other games.