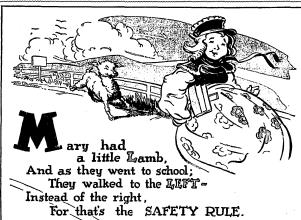

FOR ALL OCCASIONS-

Commercial . Candid Wedding . Children Williams Photo Service SHPEMING-200 S. Pine St.

Even Mary's lamb can learn that easy safety rule! Best rule of all-for school children and everyone else-is: Don't walk on the highway. But if you must, then walk to the left, facing oncoming cars. Your chances of avoiding accident are three times better when you observe this rule

Use special care at night and when roads are slippery. Even at moderate driving speeds, motorists often can't see pedestrians in time to stop. At 40 miles an hour, a safe stopping distance may be as much as 164 feet-much more at higher speeds.

When you walk on the highway, your life is your lookout. So-look out)

NEGAUNEE POLICE DEPARTMENT