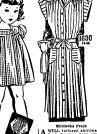

Puffed Sleeve Dress
Y OULL want to make several
versions of this dointy little
puffed sleeve dress that comes in
the one-to-five range. Brightly
colored ric rac is used for trim,
a norrow sash ties in back.
Panties to match.

Shirtwaist Prock

A WELL inflored shirtwaist
frock for your busy winds
schedule. It buttons down the
front, has comfortable cup sieeves
and two handly puckets. A year
round favorite in suitable fabrics. Pattern No. 1630 corses in sizes 14, 18, 18, 20; 40, 47, 44 and 64. Size 16, 215 yards of 23 or 23 arch.