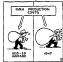

### Ringold Lady Dora Tops Hampshire Sows

Raises Total of 71 Pigs to Weaning Age

Figs to Weaning Age
First of her Hampshire breed to
become a "seven-star" sow, Ringold Lody Dura No. 192,503 has
raised a total of 71 pigs to wonning age, on a verage of 61 pigs
impressive when compared with
national averages. According to
U. S. department of agriculture reports, the national average is 6.18

Here, with her seventh "star" family, is Ringold Lady Bora No. 733,030, champion production sow in the Hampshire breed and the first of her kind to qualify as a "seven-star" sow.

the first of her kind to spallfy as a "avenuellar as a "avenuellar as a "avenuellar as are in the Banny as a series of the Banny as a series as a seri

### Farm Production Costs

Farm production costs have nearly tripled since the pre-war years of 1635-39, according to U. S. do-partment of agriculture statistics. These costs totaled 14.9 billion dol-

Meanward and many series in mountained. Corn and wheat are nireasly altered corn and wheat are nireasly 1948 peaks.