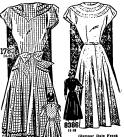

# SEWING CIRCLE PATTERNS Neat, Comfortable House Dress Young Frock for Special Dates

Cheery House Dress
A BRIGHT cheery looking
A boase dress to start the day
right. Cut on simple, easy to see
lines, it is no comfortable as can
be—has hold ric rac for trimning. Notice the handy pockets,
the peri bow tie.

Patiern No. 1783 is for sizes 14, 18, 18, 20; 40, 42 and 44. Size 16, 4% yards of 33 or 32-lock.

Glamour Date Prock
GLAMOUR plus for a junior
wardrobel This excling date
free will do wonders to influence
your sufferce—With rows of acts
lines is used to accent the waist
top, shown can be brief or bracklet length.

Pattern No. AND context in Alexa II, II, II, II, II, Cant III. Sare II, II, II, II and III. Sare II, II, II and III. Sare II, II, II and III. Sare III, III, III and III pattern printed nation to the law contains III pattern printed nation to the law III and III