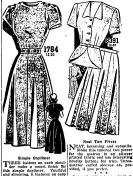

## Daylimer Has Shoulder Closing Jailored Two Piecer for Women

Simple Daylimer
TillEE buttons on each shoulder make a munt inhish for this simple daylimer. Youthful and slimming, it features an easy to make skirt with a snug belt. Pattern has few pleeces, goes together smoothly. Pattern No. 221 is for size M. 25, 26, 49, 45, 41, 40 and 41. Size M. 41 yards of 33-46th.

Send an extra quarter for wast copy of the Pall and Winter 2 Addition. It will see that the pall of the pall and the pall of the pall and the pall of the

Pattern No. 1754 comes in sizes 17, 14, 16, 18 and 20, Size 14, 4), yards of 35-inch.