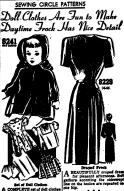

Set of Dell Clother

A COMPLETE set of dell clother
to give her favorite toy a fresh
new look. These gay toys require
little fabric and are such fun tosew. Why not use scraps of your
daughters.

For Quick Coup Relief, Mix Th Syrup, at Ho Bury as of June 1889

Pattern No. 1230 comes in state M. II II. 30: 40. 40 and 46. Size M, short sleened Ny yards of III-ten