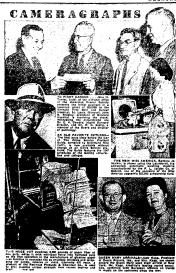

Ant. of Check | Check Exclusive Neumodo agencies open in many tenne. Write above M interweed.

2-SIZED ATLAS..., Mighty stom of the weight-lifting world in Depletre of Patersoo, N. J., hantam-weight on the American team rout and heave boys who took part in the inferentional world's thi-lifting championships at Philadelphia, Joe, who stands 4 feet, the tail, houseld over his head a mass of metal weighty 25 do to sat a new record for his class in the two-hand military press, weights only 25½ pounds himself but practically aid it it mostles.

GOLD STAR MOTHERS VISIT PRESIDENT . . Mrs. Mathida Burling (right) of Richmond Billi, N. Z., national precident of the American Conference of the Conference

HIGH JUMPER . . "I don't be-lieve it," said Marie McMillin (abovo), holder of world's attitude paraclute jump record for wom-ea, when she heard that Elema Vindimirsknya of Moscow had wismed a jump of 23,358 feet.