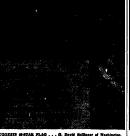

START TARES nation's first secretary of mittenal defense, in Chief Justice Fred M. Vincen of the U. S., n the

SUGGESTS 64574E FLAG . . . G. David Bellinger of Wash D. C., is aboven with Ma suggested design for the America which, he believes, incorporates the spirit of the motio "E T Unam." Motivation for the sheath was the possible after of the Twentieve of Hawaii at the Stift Saits, which event would slate a change in the autor's fag. Bollinger suggests the 41 be combined for farm on pir far. Hin Man is being compile ingten, n fing,