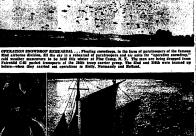

# Negaunee Iron Herald

VOLUME LXXIV.

NEGAUNEE, MICHIGAN, FRIDAY, AUGUST 15, 1947.

Goes to U. P. State Fair Events Scheduled

NUMBER 36.

For U. P. State Fair

BIDOUS PAMILY TREE"... First comprehensive study of the Deat Plains blanch lineage is blue of comprehensive study of the Deat Plains blanch lineage is blue of the plain lineage in the study of the study of the study statistical and horar (deepersons) are sold, one year and and belong to the drait type of bloot to runn the Great Plains area. The shall all till is \$300 years and while the one at right after and store. Dr. C. B. Schaltis, director of the museum, is on the left, with W. D. Frankferter, artistant curater of paleotology, at right.

## Museum Traces 'Family Tree'

Of Shaggy-Haired Plains Bison

Well team.

In the Michigan State of the Great Plains

Interest to the Company of the Company o

the throught of the through of the throught of

which see all a supertry to some weekers.

The shade globed entedly in the same state of the source of the cort's common the bears and the desperate of the cort's common to be seen all the desperate of the cort's common to be seen all the desperate of the state of the cort of the c