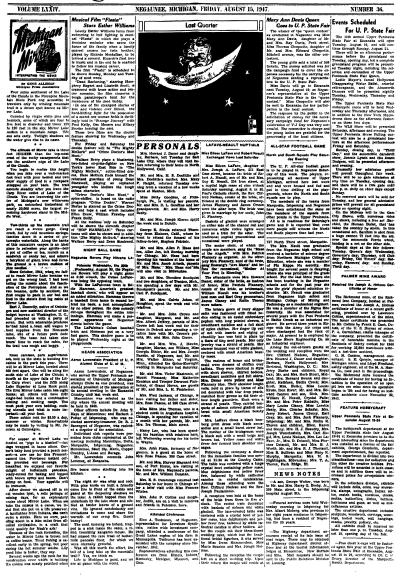

# Negaunee Iron Herald

VOLUME LXXIV.

NEGAUNEE, MICHIGAN, FRIDAY, AUGUST 15, 1947.

Goes to U. P. State Fair Events Scheduled

NUMBER 36.

For U. P. State Fair

BIDOUS PAMILY TREE"... First comprehensive study of the Deat Plains blanch lineage is blue of comprehensive study of the Deat Plains blanch lineage is blue of the plain lineage in the study of the study of the study statistical and horar (deepersons) are sold, one year and and belong to the drait type of bloot to runn the Great Plains area. The shall all till is \$300 years and while the one at right after and store. Dr. C. B. Schaltis, director of the museum, is on the left, with W. D. Frankferter, artistant curater of paleotology, at right.

## Museum Traces 'Family Tree'

Of Shaggy-Haired Plains Bison

Well team.

In the Michigan State of the Great Plains

Interest to the Company of the Company o

the throught of the through of the throught of

which see all a supertry to some weekers.

The shade globed entedly in the same state of the source of the cort's common the bears and the desperate of the cort's common to be seen all the desperate of the cort's common to be seen all the desperate of the state of the cort of the c