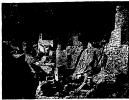

<text><text><text><text><text><text><text><text><text><text><text><text><text><text><text><text><text><text><text><text><text><text>

ANCHEN Y ULLAGES PRESERVED ... Faschadag villages, att by Indian centaries ago in inaccomble caves perched MAh in anyos walls, are preserved in Nens Verde National park. The silf lites, et which Citif Faince (above) is typical, are noted for their or and excellence of building techniques.