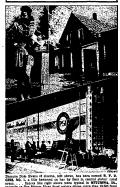

<text><text><text><text><text><text><text><text><text><text><text><text><text><text><text><text><text><text><text><text><text><text>

ANCHEN Y ULLAGES PRESERVED ... Faschadag villages, att by Indian centaries ago in inaccomble caves perched MAh in anyos walls, are preserved in Nens Verde National park. The silf lites, et which Citif Faince (above) is typical, are noted for their or and excellence of building techniques.