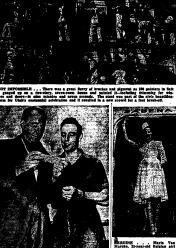

A ME YOUNG IDS

ALDORE

ACCUSED ... Charged by An lean authoritics with commile "dreadful" atroeilies against o tured prisoners of war in Ja; Tomora Kawakita, Ameri

5.1

sovernor a named by head U. S. American

TO BEAD MISSION . . . Dwight P. Griswold, former Republican governor of Nobrasks, has been named by President Truman in hend U. S. mission to administer