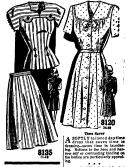

## SEWING CIRCLE PATTERNS Smooth Two-Piecer for Juniors Button Front Is Easy to Wear

Builen-Back Two-Piecer Button-Back Two-Ficer
YOU'LL want to include this
pretty button-back two-piece
rook in summer sewing plans, It's
young and gay with brightly heed
rife fac for trimming. Unusual
novely buttons are nice to accent
the front pleats.

Pattern No. 8120 is designed for above 34, 35, 35, 40, 42, 44, 45 and 48. Size 36, short steeps, 41, yards of 35 or 20-leads.