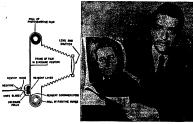

CAMERA DELIVERS PHISHED PHOTO IN ONE SHNUTE . . . Edwis H. Land, a positive print and negative just taken from the new concern that delivers a shitched from the network it is anytoled, such as arthodes one, his server it is not produce to the print of the control test in an arthode one, his server is an addition to the regalar flow. As the film is wound to the next frame after expense are brought into contact. Servers them in a full readed contactor of servers.