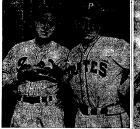

MOND SHAPES . . . Bing Croaby and Bob Hope take a deter "The Road to Rio," to do a Mills bragging about their favoritie or sport. Bolh banchall onwers, they look atkance at each r at they esthibit what the well-freesed baseball player will wear he diamout this scansor. They seem to have of orgoints their es and apoll in their new-found love. Plithburgh Prates and cleand minians may at these to be active an management of abbus