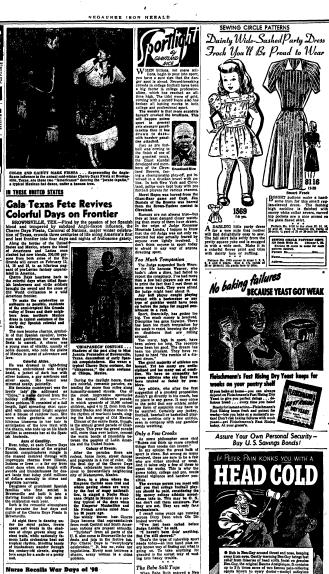

26 

COLOR AND GAIETT MARK FIESTA ... Representing the Angle-Saxon influence in the annual mid-winter Charto Days Fiesta at Browns-ville, Texas, are these two "Americance" dancing the "jarabe tapallo," a typical Mexican had dance, ander a banana tree. IN THESE UNITED STATES

# **Gala Texas Fete Revives Colorful Days on Frontier**

BROWNSVILLE, TEX .- Fired by the passion of hot Spanish ood and tempered by subdued Anglo-Saxon influence, the sarro Days Fiesta, Carnival of Nations, major winter celebraof life along America's first nights of frolicsome galety.

Construction of the second sec

Old World civilization to a wild American fitniki entropic fitniki fit entropic entropic fit fit entropic entropic fit fit entropic entropic entropic entropic entropic entropic entropic fit entropic entropic entropic entropic entropic fit entropic e