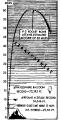

Carries Own Machine Gun Rest

Army Leads Scorers

The artist shows the relative attitude of the new Nazidom's much vasued V2 Inner-range rocket believes the Nazidophere, point up into it at least 60 miles. They have been described as figure telephane poles. Reports from Europe report that a facet of submarrious and state of the V2 Inner-range report that a facet of submarrious and state of the V2 Inner-range range r