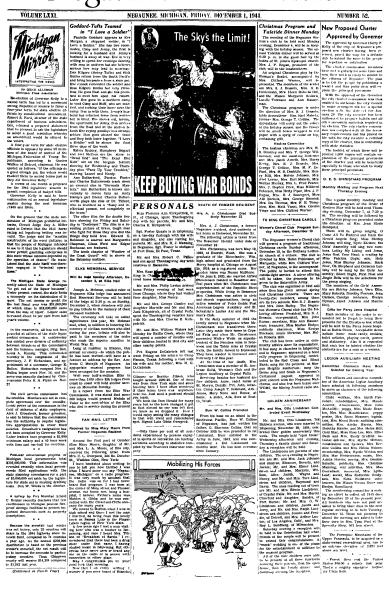

Ford, March 20, 1944, pre-var would be over in two

1

Lower left shows panoramic view of Omaha beach before the U.S. Mulberry, invasion detect Right shows how all hands plich in to keep the flow of supplies going in the U.S. Mulberry Prance. The Blabberry tiop, left), shown wrecked by the terrific channel storm which beak completion of the Mulberry.