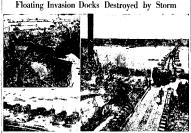

Commanded U. S. Navy Units in Biggest Victory

These are the three men who were in charge of the Diricel Sigles Seein that battled the Japaneses, with such displaytoms concepurates to the Nippence. Shown leit to right acc Rear Adm. Russell 8. Berkey, U.S.N. Rear Adm. G. M. Wijert, U.S.N., and Rear Adm. Rhoet Ward Hayler, U.S.N. Latest tully indicates that 88 Japanese ships were detroyed, archeoidy amaged and bit, with a Diricel Slatestess of six ships such. The local single-stress lives was believed to have been the president in history.