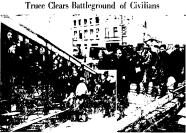

When Dinskirk became the center of operations. Allies and Germans agreed to a truce in order that littuse cuttil fazer the city. Heus showing them leaving are typical of other cities along the route of advancing Yanks. Allied headquarters say that the Dunkirk truce plan may not be followed in all other ies. Individual commanders will decide in the Individual commanders will excite in the Individual commanders will excite in the state of the commanders will excite in the Individual commanders will excite the Individual commanders will excite in the Individual commanders will be a support to the Individual c