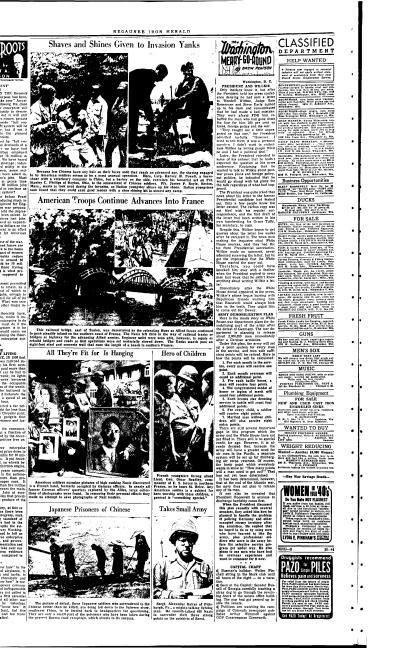

American Troops Continue Advances Into France

This railroad bridge, exit of Toolon, was demolished by the relevating Hum as Allied forces continued to peak ratefully isolad on the southern coast of France. The Naris lettil filtin in the way of railroad tracks or bridges or blickway for the advanced Rules armster, and the southern and the south at a southern france.