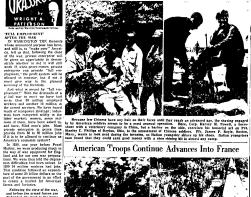

American Troops Continue Advances Into France

This railroad bridge, exit of Toolon, was demolished by the relevating Hum as Allied forces continued to peak ratefully isolad on the southern coast of France. The Naris lettil filtin in the way of railroad tracks or bridges or blickway for the advanced Rules armster, and the southern and the south at a southern france.