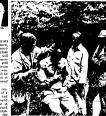

### Japanese Prisoners of Chinese

French youngsters throng about Lieut. Gen. Omar Bradley, com-mander ef U. S. forces in morthern France, as he tours Si. Brice. Any American zoldier is a subject for hero worship with these children, a general is "something special."