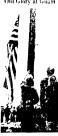

# Old Glory at Guam

The Stars and Stripes are raised over the marine barracks on Orote peninsuls, Guam, after more than 25 years. Cel. Mertin F. Schnei-der, of Clatskanie, Ore., command-ing officer, salates the flag raing, Leathernecks look forward to the